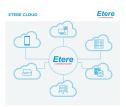

## Etere lets you create your own private cloud system and connect with any public cloud easily.

Etere Cloud

Cloud devices

Workflow

ETERE, the global supplier of MERP solutions for broadcasters and media companies, today announced that its Cloud Management Platform is ready to enable broadcast and media companies to fully leverage the cloud computing advantages of scalability, accessibility, speed and availability.

ETERE successfully applies the cloud concept to the video industry, taking your traditional IT resources to a higher level, enabling organizations to move high to the cloud, extending significantly the IT landscape and boundaries of your broadcast workflow and replacing most of traditional physical devices with virtual IT resources interconnected under a true, reliable, powerful and easy cloud environment.

ETERE's private cloud-storage and cloud-computing infrastructure gives you a virtualized storage pool with unlimited MAM functionality and capacity to improve the management and delivery of your content thanks to the following characteristics: