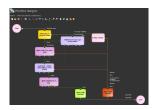

## ETERE integrates Telestream to optimize media workflows

Vantage has been integrated into the MERP workflow to enhance multiformat and multi-platform transcoding.

ETERE-VANTAGE Diagram

Integrated Vantage Workflow

The API-based integration of Vantage transcoding with ETERE MERP allows bidirectional communication between systems, making the integration even more powerful as ETERE is able to drive via workflow all the different content paths managed by Vantage as well as link newly created content to the original assets.