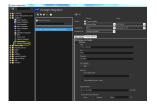

Vantage Action Builder

Telestream logo

ETERE, the worldwide leader in software solutions for broadcast and media companies, today announced the integration of Telestream Vantage video transcoding with its MERP Cloud file-based workflow framework, thus making available a powerful, cost-effective and time-saving way to accelerate the production of content for multiplatform and multilanguage distribution.

## **ENHANCED WORKFLOWS**

Telestream Vantage has been seamlessly integrated to streamline your workflows by simplifying the creation of as many content versions as needed, bringing essential metadata from the MAM directly into the Vantage system, and thus enabling the transcoding and delivery of the correct content version in virtually any format.