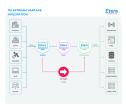

## **MERP CLOUD**

ETERE MERP Cloud platform unifies many different broadcast, IT and business solutions to provide comprehensive lifecycle media and metadata management across all types of systems and for all news, sports, program preparation, archiving and broadcast workflows.

ETERE MERP Cloud framework embraces a comprehensive content catalogue and a powerful workflow engine that automates many tasks and processes to increase productivity and provides operational and business visibility.