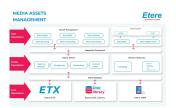

#### Media Asset Management

Etere Web Multiplatform

Blitz Film and Video Distribution, a leading film distributor in Zagreb, has been using Etere Ecosystem to drive its ad insertion for Pay TV channels since 2021. With the successful launch of the project, the company decided to increase the number of channels in their Etere system.

**Etere ETX Ad Insertion** offers a seamlessly integrated solution that optimizes the entire media advertising process, enhancing the efficiency of content monetization. This versatile multi-channel system harnesses the power of dynamic and targeted ad insertion technologies to facilitate real-time integration of video clips, logos, CG graphics, graphics overlays, and scrolling text into both stored and live content.

Comprising video switching, video server, advertisement, and logo insertion capabilities, the software ensures a comprehensive and unified approach to ad management. Its integrative real-time monitoring and redundancy features further contribute to fault-resilient and precise performance, guaranteeing a reliable experience.