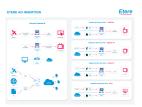

**Etere ETX Ad Insertion** offers a seamlessly integrated solution that optimizes the entire media advertising process, enhancing the efficiency of content monetization. This versatile multi-channel system harnesses the power of dynamic and targeted ad insertion technologies to facilitate real-time integration of video clips, logos, CG graphics, graphics overlays, and scrolling text into both stored and live content.

Comprising video switching, video server, advertisement, and logo insertion capabilities, the software ensures a comprehensive and unified approach to ad management. Its integrative real-time monitoring and redundancy features further contribute to fault-resilient and precise performance, guaranteeing a reliable experience.