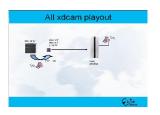

The XDCAM system provides both a flexible and practical archive solution. When high resolution media is ingested into the XDCAM cart system a low resolution or proxy file is automatically generated allowing for quick and easy browsing when supported by a suitable production system.