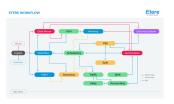

Workflow

Tapeless Reception Interface

**Etere Workflow** 

Seachange Workflow

Etere T-Workflow is able to receive and manage High Definition or Standard Definition programming sent from major media Companies to Etere Tapeless Reception.

Etere T-Workflow automates the entire process from receiving or ingesting to delivering to your on-air server. For critical workflows, Etere T-Workflow offers redundant engines and paths to provide 24/7 reliability, auto-failover, configurable high-priority processing and distributed control to ensure no single point of failure. Flexible and unlimited, T-Workflow provides intelligent load-balancing across multiple servers and multiple paths, to meet your growing needs. Each step can include a transcoding function to deliver the correct file to the correct target, This eliminates dubbing to tape and the need to manually process content. Those steps can include also format conversion and HD/SD conversion. Also, T-Workflow ensures the transmission using MD5 checksum in every step.