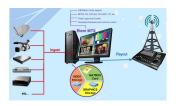

## U-life goes to MTX- HD

Etere and U-Life: a success MTX HD story. U-Life, a shopping channel of Taipei, Taiwan has chosen Etere to manage its playout.

Company Logo U-Life

U-life

U-life

U-life is a shopping channel of Taipei, Taiwan, that choosed MTX to manage video sources for studio and definitely improve the playout of it's five different cable television channels.

U-life now uses this perfect in control dedicated media management and playout fault tolerance, with the video files that come from the U-life ingest server or from post pro.

Etere system for U-LIFE also interfaces Quantum tape library.