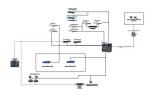

Etere controls the following devices for MYX North America:

- n. 2 RS422/RS232 Moxa Nport serial device server
- n. 2 Time Code reader board (PCI) Adrienne PCI LTC/RDR
- n. 2 GPI I/O board (USB slot) 8 in/8 out
- n. 2 Omneon mediadeck
- n. 1 CG Pixel Power
- n. 1 HiRes transcoder