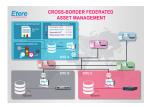

ABS-CBN has requested the capability to transmit a 24-hour-schedule, generated in the main station located in Philippines, across a remote station. In that case video files are automatically transferred on-demand to a remote local station like MYX in North America and of course bidirectionally syncronized. In order to accomplish that, Etere has proposed a federated media management solution, a completely new system to remotely manage schedules of media contents.

Therefore the federated media management makes remotely managed TV a cost effective reality, opening up new markets to our clients. It is also important to point out that MYX california is still able to operate indipendently from ABS-CBN thanks to the devices and software we have provided.

In order to go through a federeted playout system, Etere has also provided ABS-CBN with all the modules required for the implementation of a remote, frame accurate playout office.

Etere Scheduling system allows the easy scheduling of complex channel branding events and, combined with STMan – the Etere Subtitles Management module – it is, at the state-of-art technology, the ideal solution to match music programs with the appropriate titles, logos and crawls by automatically reading video asset forms and then working together with Etere Automation.