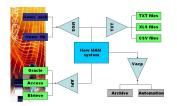

## Access and Management of Video and Metadata

Etere: A versatile way to Access and Manage assets and meta-assets

New MAM System

For more information, please refer to the attachment in this document.