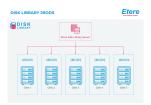

## **■**Advanced Archive Management

Post-production facilities often have to deal with a large amount of media for data retention, short and long-term archive. Users are able to use Etere DiskLibrary in their post-production environments.

DiskLibrary allows you to archive files for your post-production projects without disruptions to your environment. It is easy to configure and it allows you to use any archive enclosure or mix and match different disk technologies to suit your needs completely. Unlike traditional archive solutions, Etere uses sleeping disks which enable significant energy and cost savings when not in use. With current technology, it costs lesser than LTO for capacity up to 1 PB. Additionally, Etere DiskLibrary is suitable even for large volumes of media as it is extremely easy to maintain and upgrade with unlimited bandwidth. Performance is ultra-fast with less than 2 secs to access any data and users are able to access multiple data at any point of time. Etere DiskLibrary can be used on its own or as part of a hybrid disk and tape solution. It is also compatible with JBODS and MAID which are inexpensive and interchangeable.

**Etere DiskLibrary Compare** 

DiskLibrary JBODS