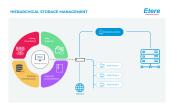

## **■Etere HSM**

VIMN is also equipped with **Etere HSM (Hierarchical Storage Management)** to manage the facility's DELL Library with one LTO-5 drive and Vantage software to transcode files, thus ensuring that all files are accurate and ready for playout and delivery. Etere HSM is a software solution that is able to manage all archives in a single and integrated location, supporting a mix of proprietary and industry file systems from a single interface. Users are able to manage and control all archives, including those located on-site as well as across multiple geographical sites.