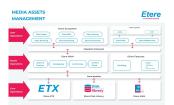

Etere MERP solutions for VIMN in in Johannesburg, South Africa include:

■ Etere Media Asset Management (MAM) simplifies and automates tasks across multiple platforms and file formats. Etere MAM paves the way for an effective enterprise management of assets from a centralized database. It is powerful enough to support a diverse range of needs including navigation, integration, archive and monetization of digital assets in a multi-format environment. Its user-friendly interface for media library management and meta-data tagging also allows an easy maintenance of the media library and the seamless management of big data.

Etere enables VIMN to optimize the complete workflow across the network, from ingest to playout, including media management, indexing, storage and retrieval of digital assets. The workflow orchestration of Etere MAM also simplifies complex tasks and enables the flexibility to retrieve and repurpose content at any stage of the media lifecycle. Powered by the cutting-edge technology of Etere Workflow, VIMN's digital assets are managed automatically, accurately and seamlessly.