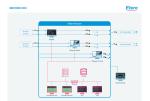

Network Device Interface (NDI®) is a royalty-free standard developed by NewTek that enables multiple video systems to identify and communicate with one another over IP as well as to encode, transmit and receive many streams of high quality, low latency, frame-accurate video and audio in real-time. Etere Full IP with ETX-M IP Multiviewer empowers users to leverage the benefits of IP without any traditional SDI hardware, cables or other accessories. It features full support for the use of virtual machines and cloud. It is also integrated with Etere ETX-M IP Multiviewer, a software that allows users to manage and adjust up to 9 monitors and 30 sources simultaneously. Etere full IP solution is a part of Etere Media Enterprise Resource Planning (MERP), a highly flexible framework of integrative and scalable solutions that can be customized according to your needs. From a single station setup to an enterprise network, Etere full IP solution can be deployed and scaled easily, catering to users with different requirements. Playout operators benefit from Etere support for virtual machines that enables the use of virtual environments to manage the end-to-end Ingest, Transcoding, playout, quality control and Media Asset Management simultaneously. For live broadcast operations, Etere supports multiple live video input and output, supported by Etere ETX-M IP Multiviewer that allows operators to monitor and manage up to 9 displays and 30 input sources at any point of time.