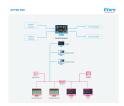

Network Device Interface (NDI®) is a royalty-free standard developed by NewTek that enables multiple video systems to identify and communicate with one another over IP as well as to encode, transmit and receive many streams of high quality, low latency, frame-accurate video and audio in real-time. Etere Full IP with ETX-M IP Multiviewer empowers users to leverage the benefits of IP without any traditional SDI hardware, cables or other accessories. It features full support for the use of virtual machines and cloud. It is also integrated with Etere ETX-M IP Multiviewer, a software that allows users to manage and adjust up to 9 monitors and 30 sources simultaneously. Etere full IP solution is a part of Etere Media Enterprise Resource Planning (MERP), a highly flexible framework of integrative and scalable solutions that can be customized according to your needs. From a single station setup to an enterprise network, Etere full IP solution can be deployed and scaled easily, catering to users with different requirements. Playout operators benefit from Etere support for virtual machines that enables the use of virtual environments to manage the end-to-end Ingest, Transcoding, playout, quality control and Media Asset Management simultaneously. For live broadcast operations, Etere supports multiple live video input and output, supported by Etere ETX-M IP Multiviewer that allows operators to monitor and manage up to 9 displays and 30 input sources at any point of time.