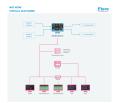

Network Device Interface (NDI®) is a royalty-free standard developed by NewTek that enables multiple video systems to identify and communicate with one another over IP as well as to encode, transmit and receive many streams of high quality, low latency, frame-accurate video and audio in real-time. Etere Full IP with ETX-M IP Multiviewer empowers users to leverage the benefits of IP without any traditional SDI hardware, cables or other accessories. It features full support for the use of virtual machines and cloud. It is also integrated with Etere ETX-M IP Multiviewer, a software that allows users to manage and adjust up to 9 monitors and 30 sources simultaneously. Etere full IP solution is a part of Etere Media Enterprise Resource Planning (MERP), a highly flexible framework of integrative and scalable solutions that can be customized according to your needs. From a single station setup to an enterprise network, Etere full IP solution can be deployed and scaled easily, catering to users with different requirements. Playout operators benefit from Etere support for virtual machines that enables the use of virtual environments to manage the end-to-end Ingest, Transcoding, playout, quality control and Media Asset Management simultaneously. For live broadcast operations, Etere supports multiple live video input and output, supported by Etere ETX-M IP Multiviewer that allows operators to monitor and manage up to 9 displays and 30 input sources at any point of time.