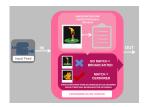

**CENSORMX** 

**Etere CensorMX Picture Auto Censor** is a powerful and reliable Live Censorship and Time Delay platform that automatically censors live feeds.

Etere CensorMX Picture Auto Censor receives the life feed which is immediately checked against the database of pictures to censor. The Auto Censor then picks up any similar or matching photos within the live feed and censors them before broadcast. Images that are not in the database will be broadcasted as per normal.

Users can update the database as need be with any types of photos and items they need censored. The database can be updated at any time and the changes will be reflected immediately. The specifications of the censorship are as per industry and regional standards.