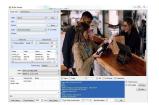

etx toolbox

etx toolbox capture

The **ETX Toolbox** allows users to capture live broadcast feeds, edit and manage videos. ETX Toolbox is part of the Etere Ecosystem, a framework of software modules that is able to manage your end-to-end workflow.

Furthermore, Etere features the capability to capture live feeds and add captions into the live feeds before it goes on-air. The capture feature also allows users to store recorded video and audio in their preferred archive.