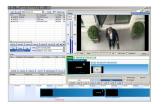

etx toolbox

etx toolbox capture

The **ETX Toolbox** allows users to capture live broadcast feeds, edit and manage videos. ETX Toolbox is part of the Etere Ecosystem, a framework of software modules that is able to manage your end-to-end workflow.

With Etere ETX Toolbox, users can easily edit or add and delete their playlists, alter the format output of video and audio files in the playlist, and change the background format. Other features include assigning transitions between playlists to ensure a smooth transition from one playlist to the next. Once the editing is done, users can view unlimited previews of their playlists and customize playback perimeters.