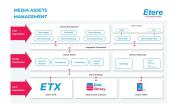

The Etere MAM is a flexible, modular, and scalable software only media management solution, optimised for use by both media and IT organisations. Etere MAM is a highly-effective digital content management solution that is designed specifically to streamline the process of ingesting, indexing, storage and retrieval of digital assets. Etere MAM is an end-to-end software solution created to fully optimize the value of your assets through a centralized management of digital content and associated metadata.