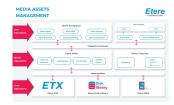

## Etere MAM integrated with Annova

Etere announces the improved compatibility of the Etere MAM system that can work in tandem with Annova systems.

Media Asset Management diagram

This integration allows the user to move and access information through and from the Annova and Etere systems. All of the data saved to the Etere database will not only be accessible through the Etere MAM, but also through the Annova systems, thereby streamlining the information retrieval process and reducing the time necessary to move information to and fro.