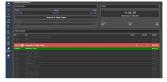

#### **Music Scheduling**

Create perfect music rotations and automatic playlists, and prepare detailed logs to take charge of your radio station. The intelligent software is equipped with intuitive scheduling technology and an easy-to-use interface that simplifies the scheduling process for users. The smart software leaves no positions unscheduled, and the system always optimises the music selection for each position.

- □ Manage exclusion tracks
- □ Customisable time marker
- □ Clock-based scheduling
- $\Box$  Set rotation rules
- □ Precise scheduling selection
- □ Unlimited template scheduler
- □ Edit fade and mix between tracks
- □ Manage scheduling for external devices
- $\Box$  Preset the complete schedule for the day
- □ Song selection based on customisable criteria
- □ Set planning criteria for specific timetable