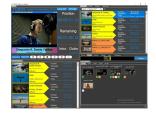

Radio Live Scene Interface

**Radio Live Graphics** 

Etere Web Automation Remote Panel Radio Live makes radio broadcasting easy. Each aspect of the radio broadcast has been perfectly virtualized on an intuitive, user-friendly interface and supported by a 24-hour support centre. With Radio Live, you can present radio programs in multiple video formats and platforms, including smartphones, tablets, web browsers and smart TVs. Etere Radio-Live manages live video based on IP technology, featuring pre-set playlists, an unlimited preview of audio and video, interface with GPI, control surfaces and serial controllers.

#### **Director Interface for Radio-Live**

With a centralized dashboard to manage and customize the radio playout, the Director Interface is a streamlined command centre with real-time access to essential information such as intro/outro, cluster, duration, date, thumbnail, description, artists, time, and more. Etere gives you a complete multimedia experience with an interface that makes your broadcaster operations smoother and more accessible.

#### **Presenter View for Radio-Live**

Etere Radio-Live presenter view simplifies the presenter's job and allows the presenter to follow the flow of the transmission easily. It features real-time data such as current events, live status, and time remaining for the next event.