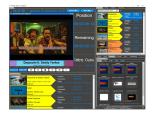

#### **Presenter View for Radio-Live**

Etere Radio-Live presenter view simplifies the presenter's job and allows the presenter to follow the flow of the transmission easily. It features real-time data such as current events, live status, and time remaining for the next event.

# Playout

Etere Radio-Live can make live, instant changes to your broadcast and schedule advertisements with customisable graphics for a single track or the entire channel. The flexible manipulation of media item playback, simultaneous previews, and a high degree of control over the characteristics and specifications of the output allow you to make the most out of your broadcasts.

□ Instant player

□ Web presenter view showing real-time data such as current events, live status, and time remaining to the next event

- $\Box$  Preview and guick edits
- □ Inbuilt playback automaton
- □ Unlimited simultaneous previews