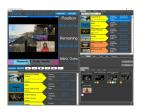

Radio Live Scene Interface

**Radio Live Graphics** 

Etere Web Automation Remote Panel Radio Live makes radio broadcasting easy. Each aspect of the radio broadcast has been perfectly virtualized on an intuitive, user-friendly interface and supported by a 24-hour support centre. With Radio Live, you can present radio programs in multiple video formats and platforms, including smartphones, tablets, web browsers and smart TVs. Etere Radio-Live manages live video based on IP technology, featuring pre-set playlists, an unlimited preview of audio and video, interface with GPI, control surfaces and serial controllers.

#### **Director Interface for Radio-Live**

With a centralized dashboard to manage and customize the radio playout, the Director Interface is a streamlined command centre with real-time access to essential information such as intro/outro, cluster, duration, date, thumbnail, description, artists, time, and more. Etere gives you a complete multimedia experience with an interface that makes your broadcaster operations smoother and more accessible.

#### **Presenter View for Radio-Live**

Etere Radio-Live presenter view simplifies the presenter's job and allows the presenter to follow the flow of the transmission easily. It features real-time data such as current events, live status, and time remaining for the next event.