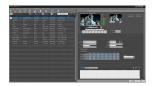

# Playout

Etere Radio-Live can make live, instant changes to your broadcast and schedule advertisements with customisable graphics for a single track or the entire channel. The flexible manipulation of media item playback, simultaneous previews, and a high degree of control over the characteristics and specifications of the output allow you to make the most out of your broadcasts.

□ Instant player

□ Web presenter view showing real-time data such as current events, live status, and time remaining to the next event

- $\Box$  Preview and guick edits
- □ Inbuilt playback automaton
- □ Unlimited simultaneous previews

□ High degree of control over characteristics and specifications of the output

□ Media material instant playback

□ Simultaneous broadcasting

□ TCP/IP/Gpio (matrix, switches, audio processors, video processors,