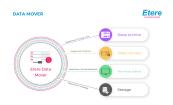

Data Mover Software Interface

Data Mover

A highly effective digital content management solution, specifically designed to streamline the process of ingest, indexing, storage and retrieval of digital assets. Cost effective media management and archiving solution:

## 1/9/2009 Technology

Data Mover Process Workflow