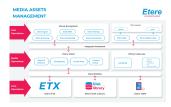

# **Etere Media Asset Management**

Etere Media Asset Management (MAM) is a highly-effective digital content management solution that is designed specifically to streamline the process of ingest, index, storage and retrieval of digital assets. It is an end-to-end software created to fully optimize the value of your assets through a centralized management of digital content and associated metadata.

Advanced workflow orchestration that simplifies asset, metadata and content management

Automated content processing that is able to detect new content assets

■Automated Ingest followed by effective and integrated QC workflows