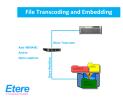

# **Etere Proxy Browsing and Transcoding**

The package includes an integrated transcoder that can be used to embed closed captions directly from the same interface. Etere Transcoder is a software for encoding of file-based workflows. It is a transcoder that is able to provide all major format conversions required in production, post-production, broadcast and distribution environments.