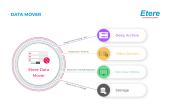

# **Etere Media Manager**

Etere manages the movement of data with media manager, the application that manages the storage and retrieval of video files from a video server to archive. Etere Media Manager provides users with the flexibility to customize policies as well as the scheduled archival of devices, media contents and databases.