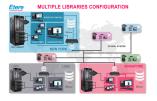

MS Windows based and is able to interface with all library or tape drives that are MS Windows compatible

■ A single view of a multi-library environment; it is able to manage different libraries located in different places as a single logical entity