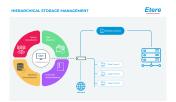

As an open system, Etere HSM gives users full flexibility to manage a mix of industry file systems with a centralised console. The list of supported file systems include Linear Tape-Open (LTO) storage, Sony Optical Disc Archive (ODA) storage, Disk Archive, Object Storage and Cloud Storage.

Etere's integrated workflow orchestration and asset management helps users to effectively pivot a multi-vendor archive storage strategy to maximize the value of their digital assets. With quick and easy workflow automation, users can create an archive copy of all critical data on the performance storage and a backup copy on secure storage. Optionally, a disaster recovery copy can also be stored offsite.

## **Etere HSM - Key Benefits**

Archive high and low resolution copies as well as Master and TX copies

- Store all metadata along with the video
- Carry out the backup copy of the database
- Auto-update the library status of files to prevent last minute issues
- Optimize space according to cost and reduce expensive media