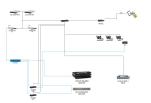

## PLAYOUT & REDUNDANCY

The core of the playout center is formed by the Etere TV Automation Main and Clone modules, which broadcast the entire TV channel programming alongside with the corresponding secondary events through a fully redundant architecture. Etere TV Automation engines are installed in two different PCs and they synchronously control the playout of the same playlist from the decoders of two video servers, thus granting transmission continuity both in case of failure or maintenance of the playout chain due to the Etere TV Automation capability of switching automatically to clone in case of failure of the main chain.