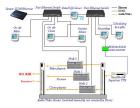

The customer has taken vision of the ETERE potentialities also during the last edition of the IBC in Amsterdam.

ETERE has proposed for the channel a system gifted with of Main and Clone automation.

ETERE Clone have 2 Automation Controller, separated but synchronized between them that contain and transmit 2 different copies of the same playlist, so the channel will always be broadcasted!

The preparation of the video material done completely with ETERE Recording: the complete media preparation system integrated with the automation.

ETERE occupies hips of the management and creation of the complete scheduling of the channel and the total commercials management with ETERE Traffic.