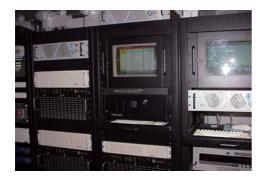

## RTV 38: Tuscan Television

Now on its 25<sup>th</sup> anniversary, RTV 38 is and remains Tuscany's historic Television. For 25 years RTV 38 gas been integral part of the daily life

For thousands of Tuscans. On the 25<sup>th</sup> anniversary, Boris Mugnai, the moving force behind the whole operation, has implemented a radical technological transformation. Now the elegant facilities of RTV 38, beside history, they encompass a wealth of technology. All the operating modules are connected via a 10/100 Mbps network thru a LAN system based on Novell and Windows NT utilizing 20 PC's running on Pentium II and III. The station is relying on a Seachange Media Cluster server using Mpeg-2 and SDI output. The complete system is controlled using ETERE software In its most complete form. In fact ETERE handles all commercial spot management, complete automation with 3 split channels backing-up the main output and the routing switcher. A low quality output is also provided in order to monitor and preview of all recorded clips on the server. The retrieval of archive content is extremely fast and can be retrieved by date, duration, category etc. ETERE keeps track of the percentage of advertising

so that the legal limits are not exceeded. Statistics of the type o programs and program material aired are kept in ETERE database. Thanks to ETERE Automation all aspects of RTV are easily controlled and managed.