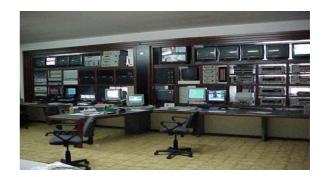

## RTV 38: Tuscan Television

Now on its 25<sup>th</sup> anniversary, RTV 38 is and remains Tuscany's historic Television. For 25 years RTV 38 gas been integral part of the daily life

For thousands of Tuscans. On the 25<sup>th</sup> anniversary, Boris Mugnai, the moving force behind the whole operation, has implemented a radical technological transformation. Now the elegant facilities of RTV 38, beside history, they encompass a wealth of technology. All the operating modules are connected via a 10/100 Mbps network thru a LAN system based on Novell and Windows NT utilizing 20 PC's running on Pentium II and III. The station is relying on a Seachange Media Cluster server using Mpeg-2 and SDI output. The complete system is controlled using ETERE software In its most complete form. In fact ETERE handles all commercial spot management, complete automation with 3 split channels backing-up the main output and the routing switcher. A low quality output is also provided in order to monitor and preview of all recorded clips on the server. The retrieval of archive content is extremely fast and can be retrieved by date, duration, category etc. ETERE keeps track of the percentage of advertising