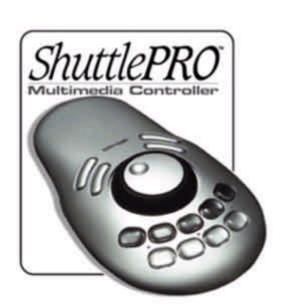

## ETERE PRESENTS SHUTTLE PRO

Tolentino (Italy), July 27<sup>th</sup> 2002 - ETERE presents the new control panel used for preparing the video asset.

It is called Shuttle PRO and its main features are: power, simplicity, innovative and ergonomic design.

It is a necessary instrument for all those who prepare every day the video asset to be broadcasted.

The work is optimized thanks to the major productivity accomplished when using the Shuttle PRO.

The design is not only innovative but also ergonomic: it allows accessing contemporarily with only one hand up to 13 keys and the jog & shuttle knob.

By using only one hand, you will be able to access a multitude of functions and operations.

The knob can make a turn of 360 degrees in any direction, forward and rewind operations are faster than before and it allows being precise frame by frame.