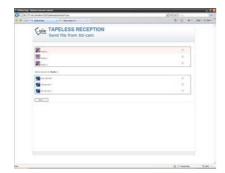

Be aware of those systems because it can be difficult to recognize them in the proposals; we recommend some tips to discover 'hidden' manual Tapeless in the proposal:

Drop folder: if a system has a drop folder it is a manual Tapeless, we suggest to avoid it.

Think about a tape based drop folder, a bin where someone puts tapes and someone other must see them and recognize them!!!!!. If someone needs to deliver a tape, call the recipient and give it on his hands and require a receipt, without the need of using tape bins.

You can move the file: this is another manual Tapeless trick, in a true Tapeless system no one can move a file physically, you simply flag metadata. As comparison, when you need to approve a payment in your administration software you flag it as correct, you do not move the supplier invoice from one folder to another, where an accounting employee needs to recognize it and process it.

**Shared directory:** this is another characteristic of a manual Tapeless, in this case you have a shared room in tape environment where someone can drop or take or delete tapes with no control.

**Etere 19** put itself a quantum leap over Tapeless and MAM. We listed only three of the examples of a manual Tapeless, but more are hidden.