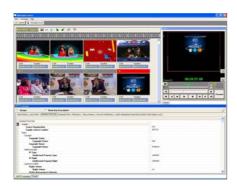

## **Tapeless or Manual Tapeless**

Etere Press Release

What you must ask to a real Tapeless system?

- Document management
- Digital signatures for each metadata change
- Unlimited layers of access.
- Full tracking and permission on every metadata changes.
- Virtualization of the storage, no one has direct access to a storage.
- Virtualization of NLE
- Virtualization of playback video server
- Fully customizable metadata driven workflow.
- Workflow based file move.

Etere virtualization model allows every user to abstract himself onto the physical machines, when he receives a file he sends it to the system, or to the on-air, but he has not knowledge about the physical position of each file.

This kind of approach increases security, an important feature is that you or any virus, cannot access destroy or change anything without authorization.

Once **Etere Tapeless** and **Etere MAM** are implemented, is time to moving from tape based to a fully ERP based system. This is why **Etere** is pushing a **MERP solution**, ERP technologies with rich media extension