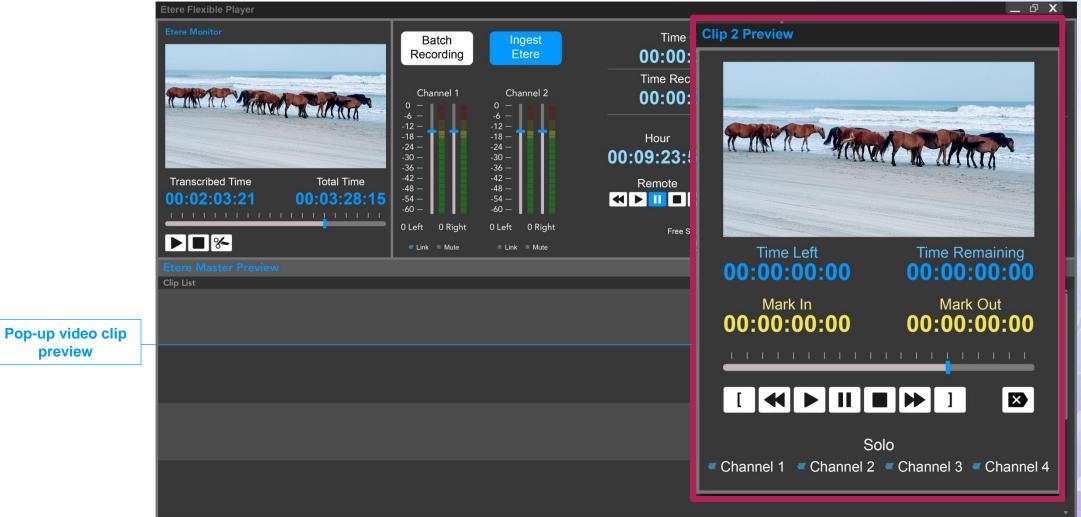

ens, with finger-friendly controls
- The communications with devices are full duplex so each command has a real time feedback.

# **Key Features**

- Multifunctional as a studio player, the insertion of advertisements for live news and studio broadcasting
- Flexible configuration options
- Scalable architecture, highly adaptable with changing needs
- Prepare multiple advertisement lists for different scenarios
- Show management and studio production

# **Key Features**

- Multicam ingest capabilities
- Live content inventory
- Touchable Interface
- Full remotely access to controls room devices, directly and automated
- Easily deploy run-down over your predefined format
- Record direct actions and save on custom-functions

## **Studio Player**



## Inbuilt Ingest



### **Video Preview**



preview



### **Thank You**

#### www.etere.com