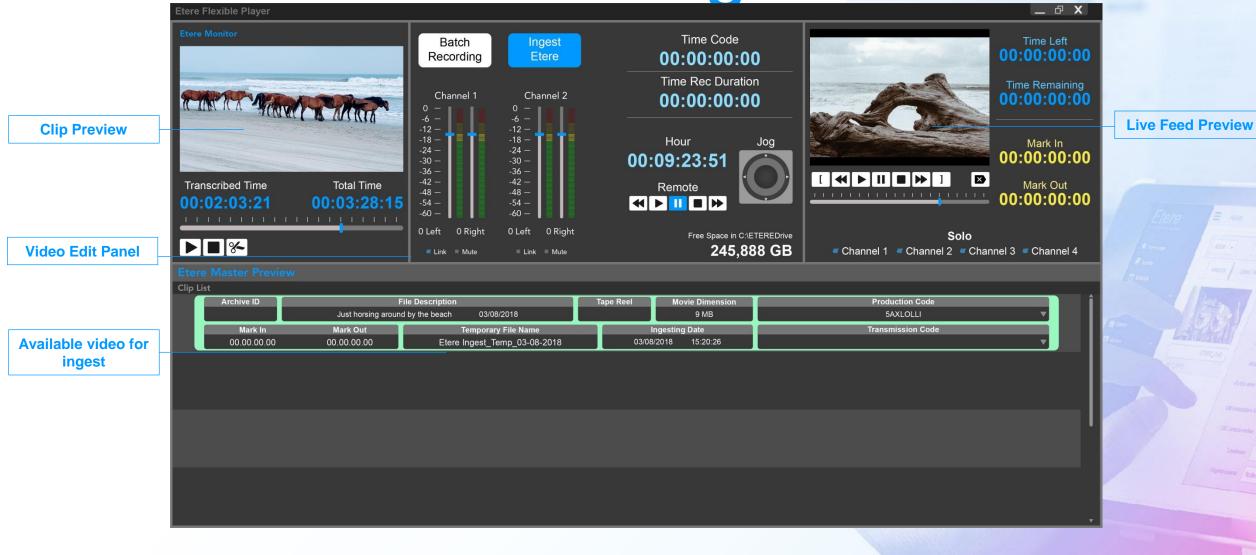

ised to work on touchscreens, with finger-friendly controls
- The communications with devices are full duplex so each command has a real time feedback.

# **Key Features**

- Multifunctional as a studio player, the insertion of advertisements for live news and studio broadcasting
- Flexible configuration options
- Scalable architecture, highly adaptable with changing needs
- Prepare multiple advertisement lists for different scenarios
- Show management and studio production

# **Key Features**

- Multicam ingest capabilities
- Live content inventory
- Touchable Interface
- Full remotely access to controls room devices, directly and automated
- Easily deploy run-down over your predefined format
- Record direct actions and save on custom-functions

## **Studio Player**



## Inbuilt Ingest



### **Video Preview**



preview



### **Thank You**

#### www.etere.com