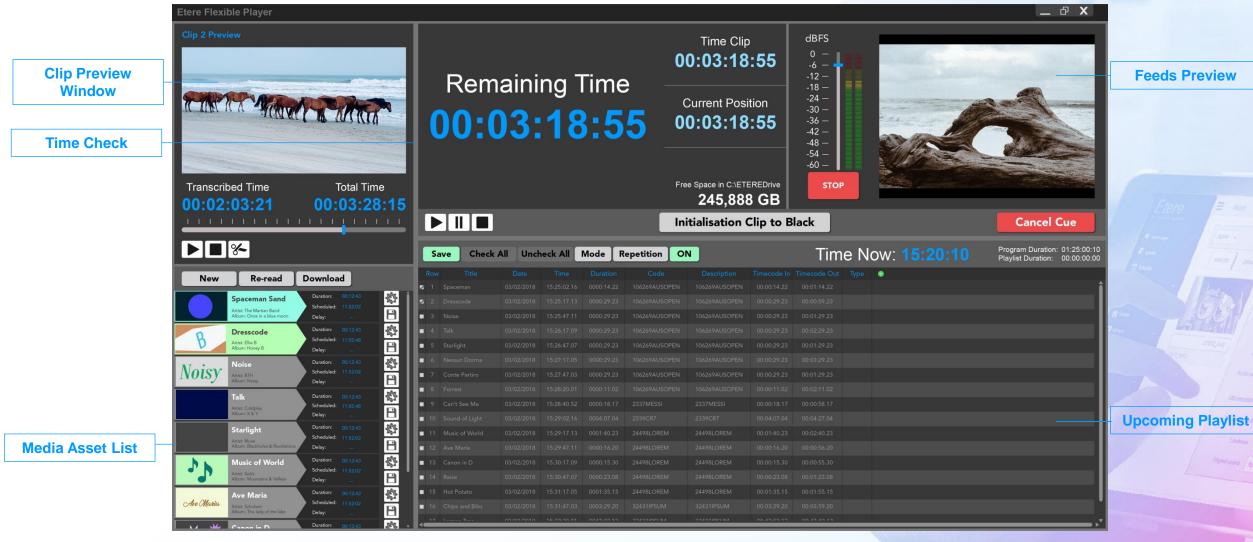

n that has been optimised to work on touchscreens, with finger-friendly controls
- The communications with devices are full duplex so each command has a real time feedback.

# **Key Features**

- Multifunctional as a studio player, the insertion of advertisements for live news and studio broadcasting
- Flexible configuration options
- Scalable architecture, highly adaptable with changing needs
- Prepare multiple advertisement lists for different scenarios
- Show management and studio production

# **Key Features**

- Multicam ingest capabilities
- Live content inventory
- Touchable Interface
- Full remotely access to controls room devices, directly and automated
- Easily deploy run-down over your predefined format
- Record direct actions and save on custom-functions

## **Studio Player**



## Inbuilt Ingest



### **Video Preview**



preview



### **Thank You**

#### www.etere.com