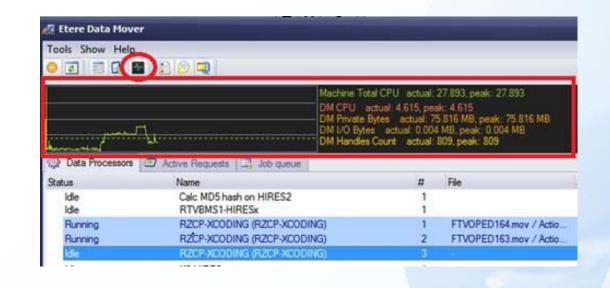

#### **Etere and QC**

- Etere do not use drop folders, Etere DataMover will run the QC without moving the file using the native API of the QC process
- The result of QC will be stored in the ETERE Mam both as Metadata and full PDF report
- The workflow will contine based on metadata
- If a manual check is required it will be part of ETERE Agenda

### **QC** Workflow



### QC-User Agenda



List of video to be checked

# **Easy Preview**



# Integrated TC Reference



# Sample Full Workflow



## Multi QC Load Balancing



#### **Detailed QC Results**



#### Supported QC systems

- ETERE
  - Etere Advanced QC
- Tektronix
  - Aurora
  - Cerify
- Interra
  - Baton
  - Orion