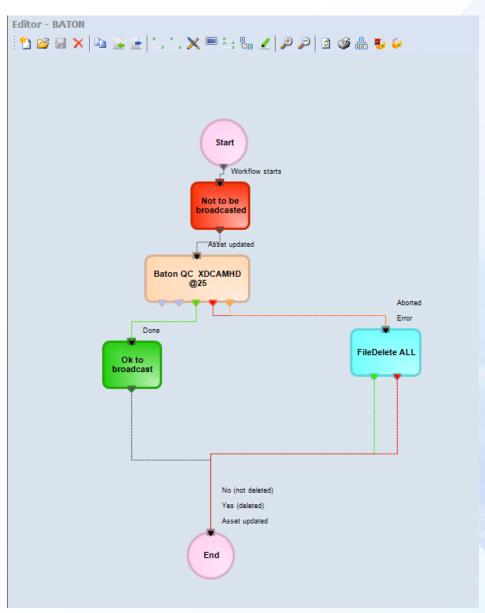

#### **Etere and QC**

- Etere do not use drop folders, Etere DataMover will run the QC without moving the file using the native API of the QC process
- The result of QC will be stored in the ETERE Mam both as Metadata and full PDF report
- The workflow will contine based on metadata
- If a manual check is required it will be part of ETERE Agenda

### **QC** Workflow



### QC-User Agenda



List of video to be checked

# **Easy Preview**



# Integrated TC Reference



# Sample Full Workflow



## Multi QC Load Balancing



#### **Detailed QC Results**



#### Supported QC systems

- ETERE
  - Etere Advanced QC
- Tektronix
  - Aurora
  - Cerify
- Interra
  - Baton
  - Orion