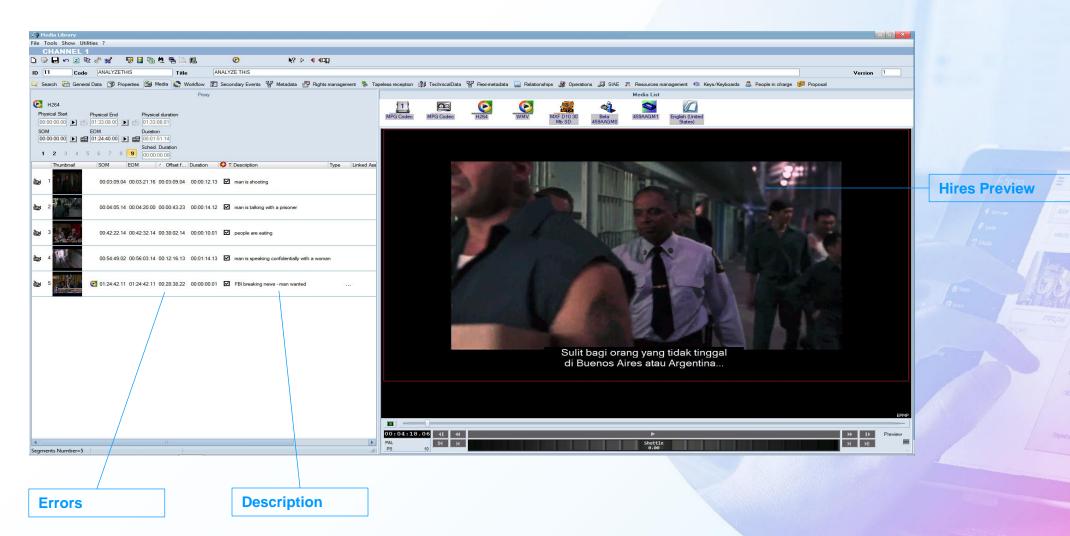

#### **Etere and QC**

- Etere do not use drop folders, Etere DataMover will run the QC without moving the file using the native API of the QC process
- The result of QC will be stored in the ETERE Mam both as Metadata and full PDF report
- The workflow will contine based on metadata
- If a manual check is required it will be part of ETERE Agenda

### **QC** Workflow



### QC-User Agenda



List of video to be checked

# **Easy Preview**



# Integrated TC Reference



# Sample Full Workflow



## Multi QC Load Balancing



#### **Detailed QC Results**



#### Supported QC systems

- ETERE
  - Etere Advanced QC
- Tektronix
  - Aurora
  - Cerify
- Interra
  - Baton
  - Orion