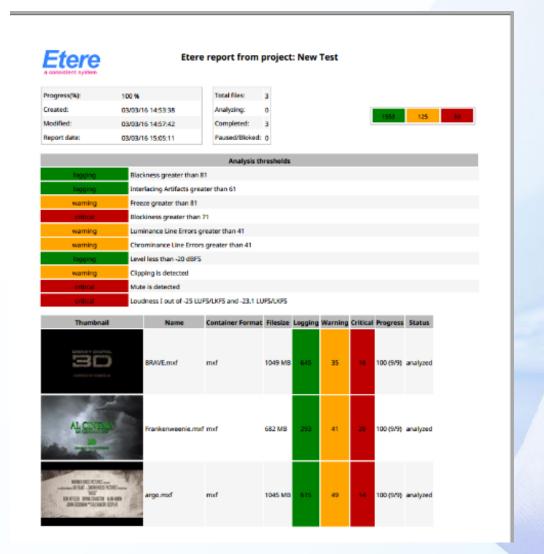

#### **Etere and QC**

- Etere do not use drop folders, Etere DataMover will run the QC without moving the file using the native API of the QC process
- The result of QC will be stored in the ETERE Mam both as Metadata and full PDF report
- The workflow will contine based on metadata
- If a manual check is required it will be part of ETERE Agenda

#### **Detailed QC Results**