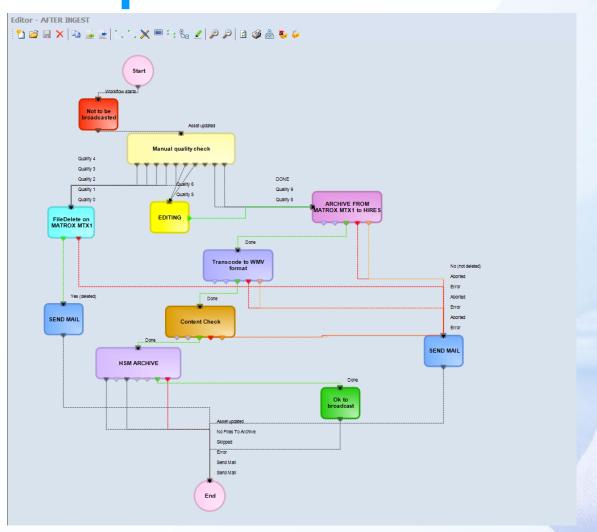

#### **Etere and QC**

- Etere do not use drop folders, Etere DataMover will run the QC without moving the file using the native API of the QC process
- The result of QC will be stored in the ETERE Mam both as Metadata and full PDF report
- The workflow will contine based on metadata
- If a manual check is required it will be part of ETERE Agenda

### **QC** Workflow



### QC-User Agenda



List of video to be checked

# **Easy Preview**



# Integrated TC Reference



# Sample Full Workflow



## Multi QC Load Balancing



#### **Detailed QC Results**



#### Supported QC systems

- ETERE
  - Etere Advanced QC
- Tektronix
  - Aurora
  - Cerify
- Interra
  - Baton
  - Orion