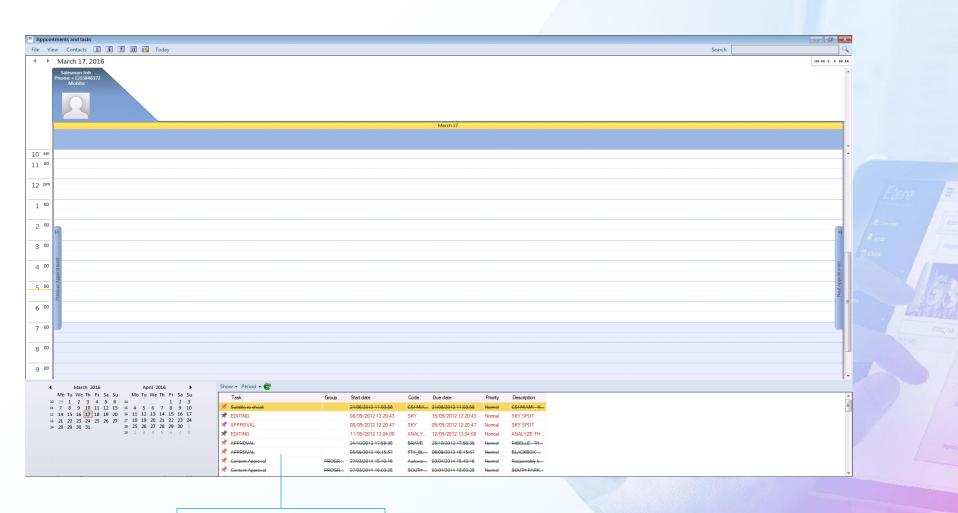

#### **Etere and QC**

- Etere do not use drop folders, Etere DataMover will run the QC without moving the file using the native API of the QC process
- The result of QC will be stored in the ETERE Mam both as Metadata and full PDF report
- The workflow will contine based on metadata
- If a manual check is required it will be part of ETERE Agenda

### **QC** Workflow



### QC-User Agenda



List of video to be checked

# **Easy Preview**



# Integrated TC Reference



# Sample Full Workflow



## Multi QC Load Balancing



#### **Detailed QC Results**



#### Supported QC systems

- ETERE
  - Etere Advanced QC
- Tektronix
  - Aurora
  - Cerify
- Interra
  - Baton
  - Orion