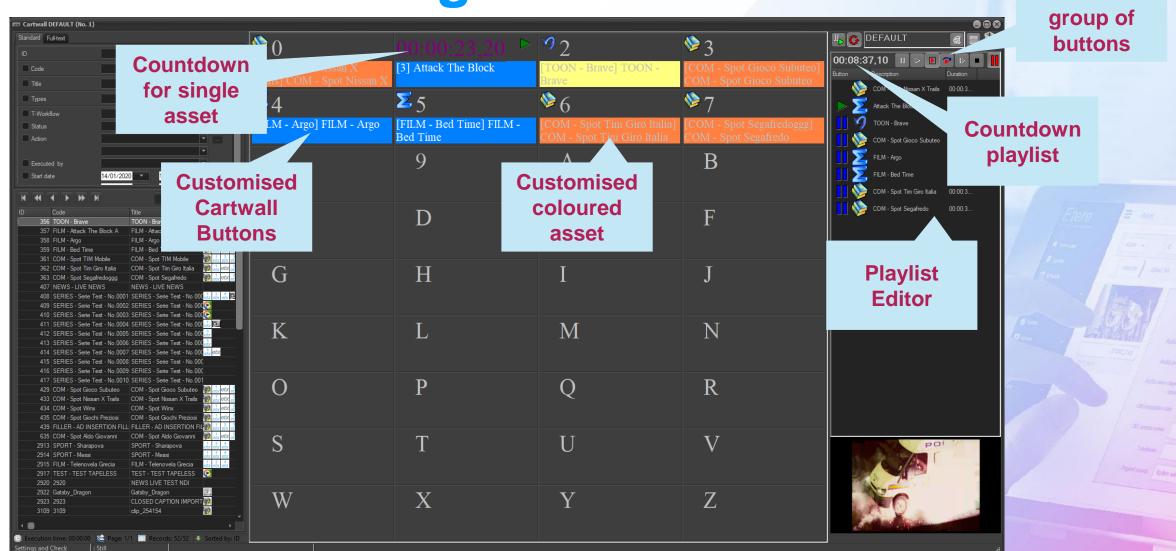

# Jingle Cartwall

**Customised** 

## **Playlist**

- Create custom playlists by drag-and-drop assets from Cartwall to Playlist
- If there are assets in the playlist, the new assets would be added to the bottom of the list
- Arrange the layout of multiple cartwalls to your preference