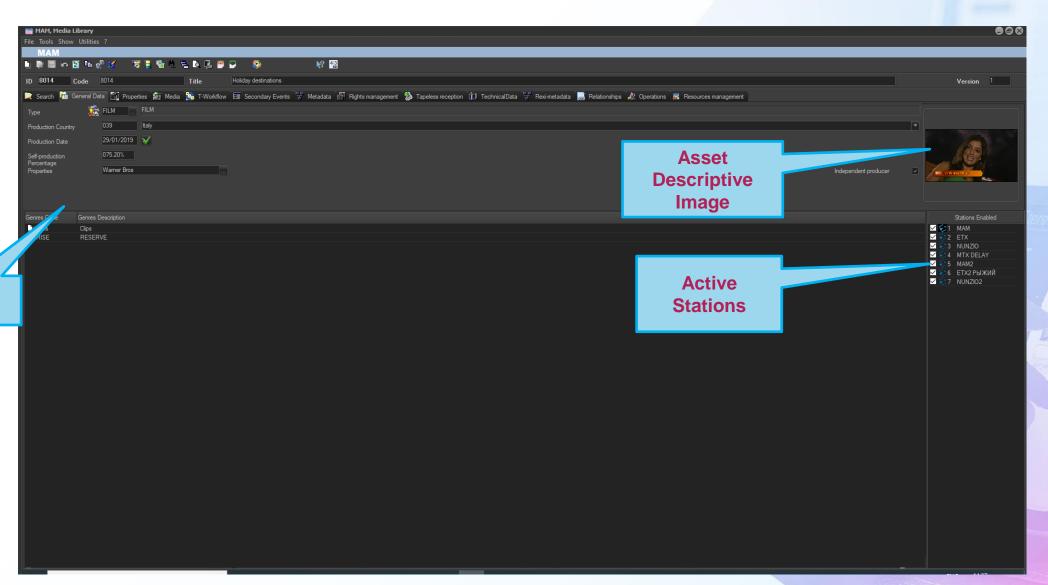

#### **Features**

- Simple or advanced database searches to relate assets to cartwall buttons with drag & drop features
- Keyboard shortcuts to play cartwall buttons
- Drag & Drop Playlist making
- Customized icon and color for cartwall buttons
- Customized button sizes
- Functions: (Press & play) or (Press & Cue Press & play)
- Asset loop availability

#### **Cartwall Main Menu**



### **Cartwall Main Menu**



### **Asset**



Genres

# Jingle Cartwall

**Customised** 



## **Playlist**

- Create custom playlists by drag-and-drop assets from Cartwall to Playlist
- If there are assets in the playlist, the new assets would be added to the bottom of the list
- Arrange the layout of multiple cartwalls to your preference



## Messages

- Located at bottom of window
- Displays all the Information regarding the broadcast device, the Cartwall and control mode