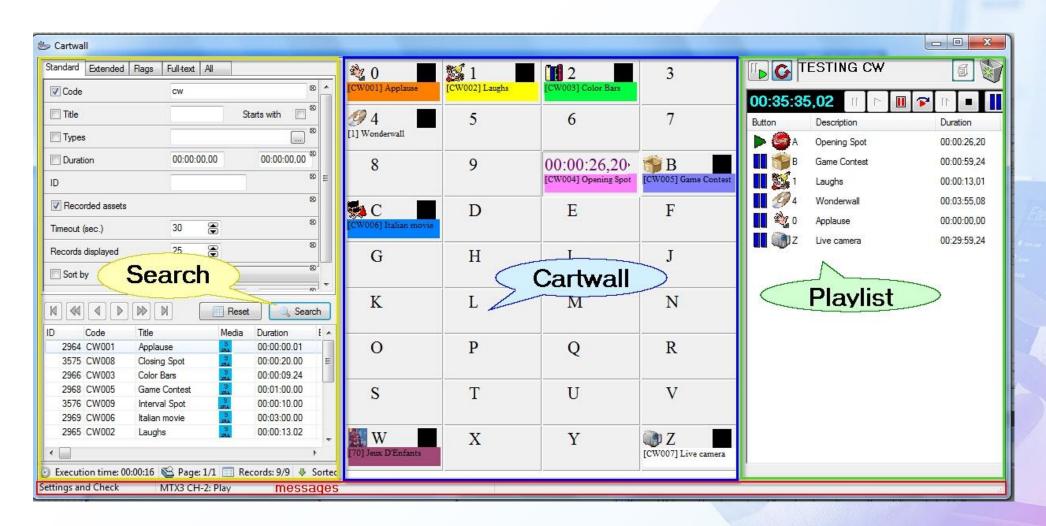

#### **Cartwall Main Menu**

### **Cartwall Main Menu**

## **Playlist**

- Create custom playlists by drag-and-drop assets from Cartwall to Playlist
- If there are assets in the playlist, the new assets would be added to the bottom of the list
- Arrange the layout of multiple cartwalls to your preference

## Messages

- Located at bottom of window
- Displays all the Information regarding the broadcast device, the Cartwall and control mode