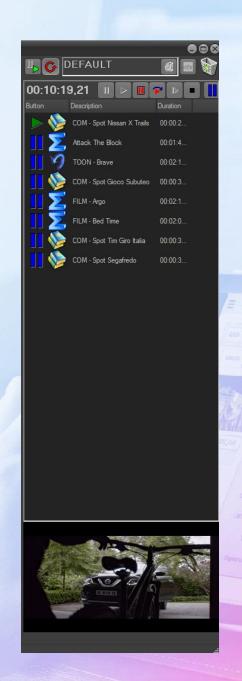

#### **Features**

- Simple or advanced database searches to relate assets to cartwall buttons with drag & drop features
- Keyboard shortcuts to play cartwall buttons
- Drag & Drop Playlist making
- Customized icon and color for cartwall buttons
- Customized button sizes
- Functions: (Press & play) or (Press & Cue Press & play)
- Asset loop availability

#### **Cartwall Main Menu**

### **Cartwall Main Menu**

# Jingle Cartwall

**Customised** 

## **Playlist**

- Create custom playlists by drag-and-drop assets from Cartwall to Playlist
- If there are assets in the playlist, the new assets would be added to the bottom of the list
- Arrange the layout of multiple cartwalls to your preference