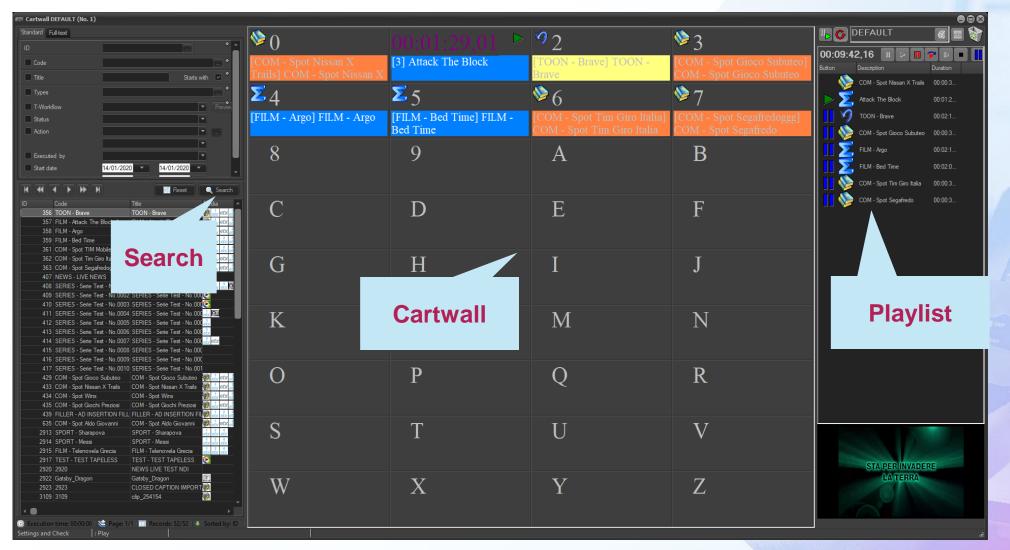

### **Cartwall Main Menu**

## **Playlist**

- Create custom playlists by drag-and-drop assets from Cartwall to Playlist
- If there are assets in the playlist, the new assets would be added to the bottom of the list
- Arrange the layout of multiple cartwalls to your preference