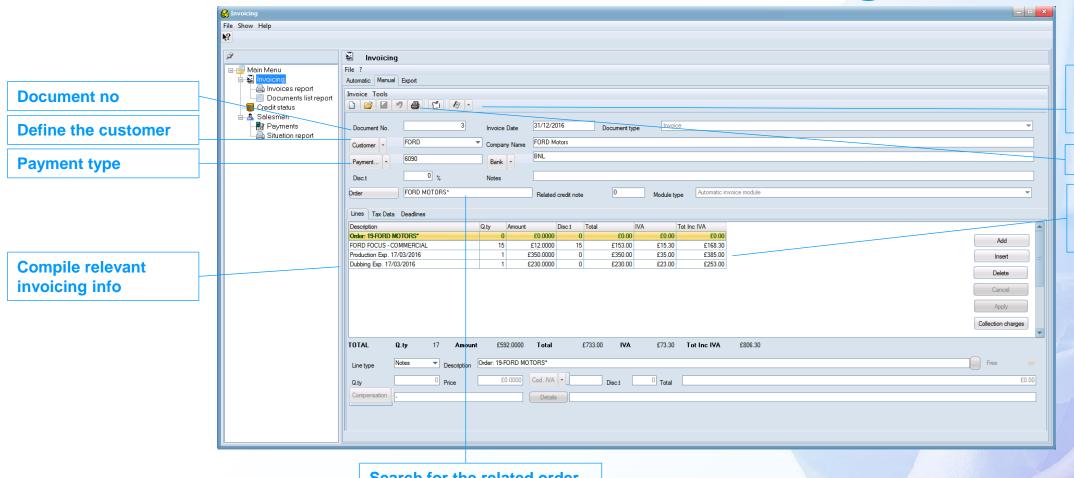

## **Manual Invoicing**

**Customize the layout** (e.g. logo, numbering, footing)

Print it

**Create as many** contract lines as needed

Search for the related order