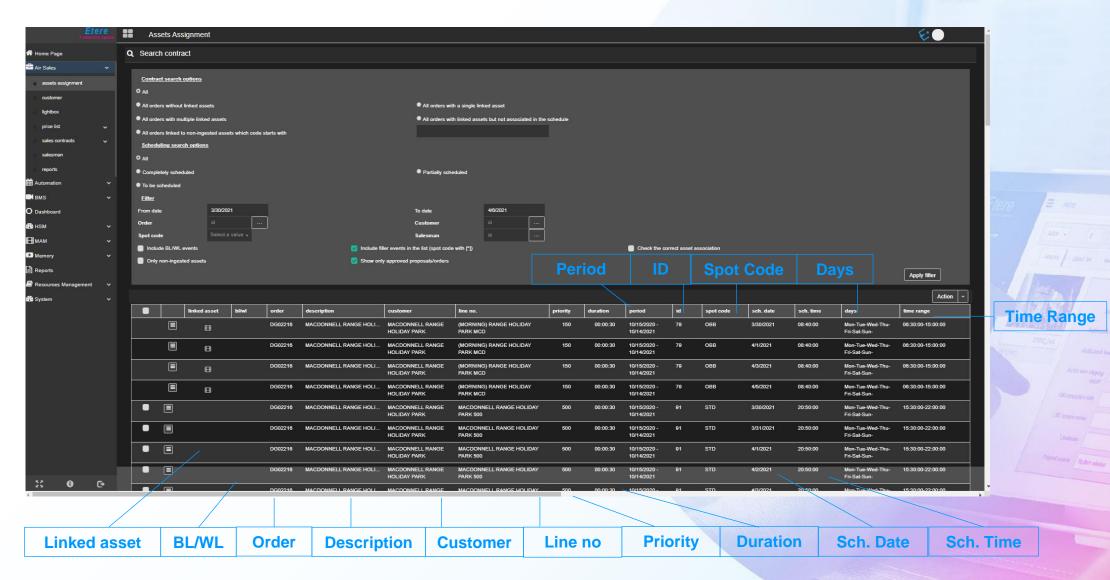

lt the same than the price list default? If it's different, how much is the difference?
- View the customer's history on the last XX years, including total purchased, discounts and color applied
- Access Salesman's history on the last XX years including total purchased and discount applied

## Manager Approval



- Proposals can be easily either approved or rejected
- An automatic tool checks if there are any discrepancies in the proposal
- Approved proposals becomes automatically ready to be scheduled by the right operator



### **Schedule Orders**



- Air Sales carries out the entire planning of commercial activity
- It ensures that commercial orders are professionally generated and efficiently managed
- It maximizes the both productivity and air-time planning

# **Asset Assignment**



## **View Cluster Content**



## **Airsales Scheduler**



## Airsales Scheduling Engine



## Scheduling

- Etere schedules Commercial Contracts NOT videos
- This approach mix the requirements of both the Air Sales and Automation department
- One or more videos can be linked to a Commercial Contract
- A video rotation GUI allows a multichannel easy change

Filter

#### **Assets Rotation**



## Schedule Adjustments

- Final adjustments are made on the Air Sales Daily Schedule
- It is also possible to make last minute changes on the Air Sales Daily Schedule
- All programs can also be managed from the Air Sales Daily Schedule

**Manual Modify** 



## **Strategic Editor**



## **Adding Top Ups**



### Fine Tune Schedule



**Scheduled Time** 

**On-Air Time** 

## **Operation Tracking*