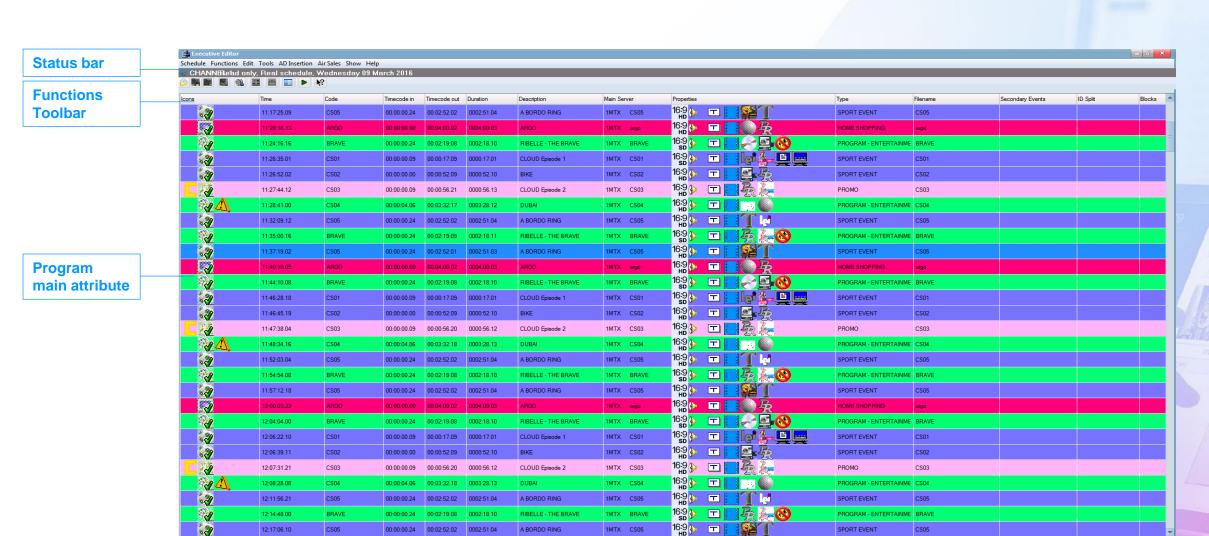

### **Executive Editor**

- ETERE is the only system to really connect master control and Air sales
- Last minute changes are performed in executive editor
- Etere EE reports all the Air Sales information
- With EE is possible to do a Air Sales friendly change, to save time at reconcile time

## **Executive Editor Integration**

Perform various tasks such as adding secondary events

View and modify scheduled events in a vertical view with executive editor

Simple View and easy access to the more relevant properties