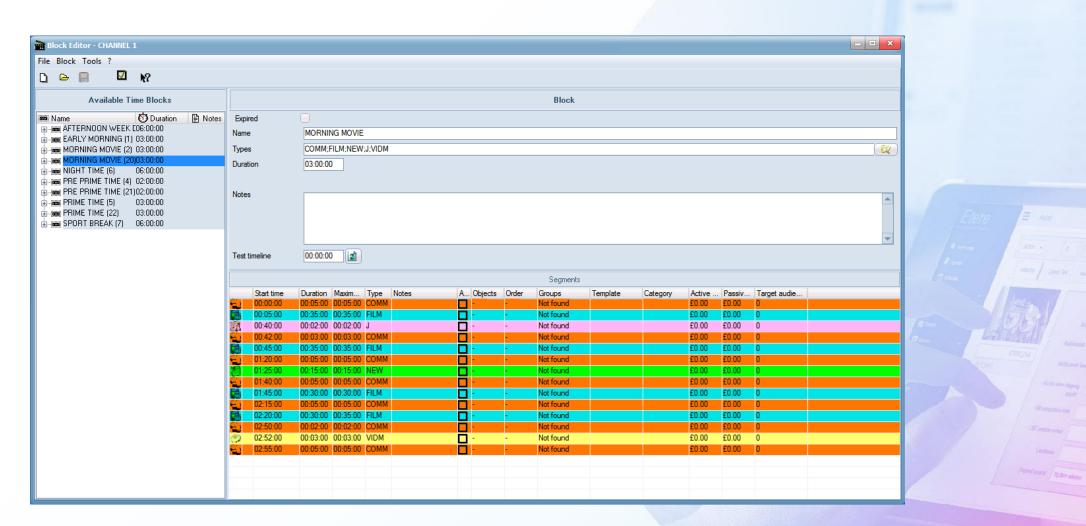

m management
  - Series management
  - Rights payment
- Promo management
- All these events make up the playlist
- Following play out, As-Run Logs are created for both invoicing and Rights Management

### **Etere Vision**

- Etere manages the scheduling with a real ERP approach
- Etere has a single Database with a single copy of the information
- Etere has no import export or consolidation
- Etere workflow is linear and always consistent
- The MERP workflow enables savings of time and money



### What is The Grid

- The grid is the basic structure where the transmission list is composed
- The grid guide Sales and Schedulers in their operation
- The grid guide programs and promos also
- The grid is a flexible structure that can be changed anytime

# **Weekly Grid**



#### Create a Block



# Add an Existing Block



# Segments



# Segments Properties





#### **Etere Airsales**

- Stay connected in distributed work environments
- Fast connection
- Live updates
- Single database for a single point of reference
- Improves operational efficiency

### **Features**

- Sales offers full management for planning and commercial operations
- Complete integration with the Scheduling module
- All contractual, financial and personal data is included
- Different levels as:
  - Running
  - To be approved
  - Approved
  - Rejected

#### **Features**

- Scheduled events are managed via workflow
- Automatic pricing via schedule structure
- Different tool for supervisors and Salesmen including individual GUI
- Structure-guided elaboration of advertising sales proposals
- Automatic pricing