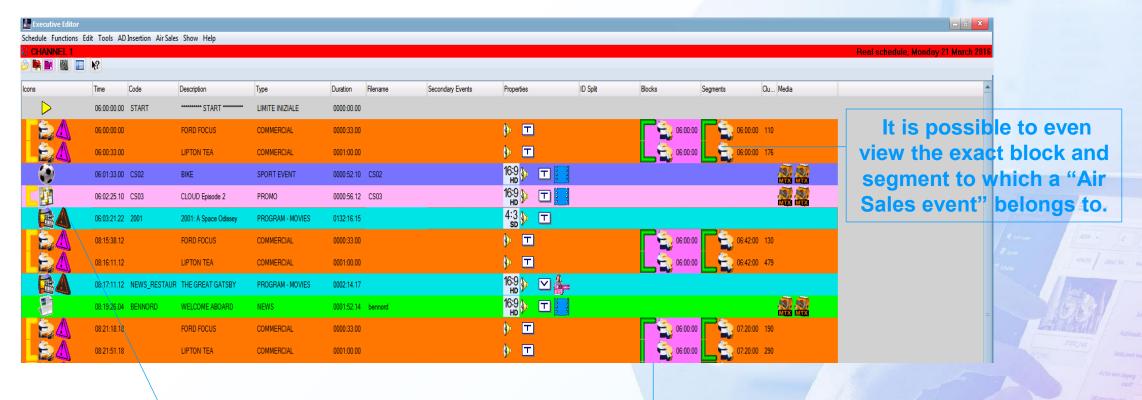

## **Executive Editor Integration**

The highly graphical, user-friendly interface allows to easily recognize "Air Sales events" present on the daily schedule, and also to modify them if necessary.

Associate/Remove events to a block, Bind an event to the previous/next block.