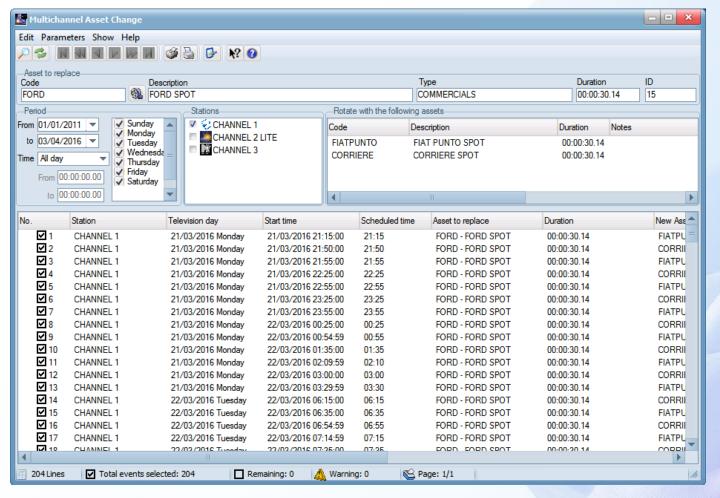

## Scheduling

- Etere schedules Commercial Contracts NOT videos
- This approach mix the requirements of both the Air Sales and Automation department
- One or more videos can be linked to a Commercial Contract
- A video rotation GUI allows a multichannel easy change

#### **Assets Rotation**

## Asset Change/Rotate