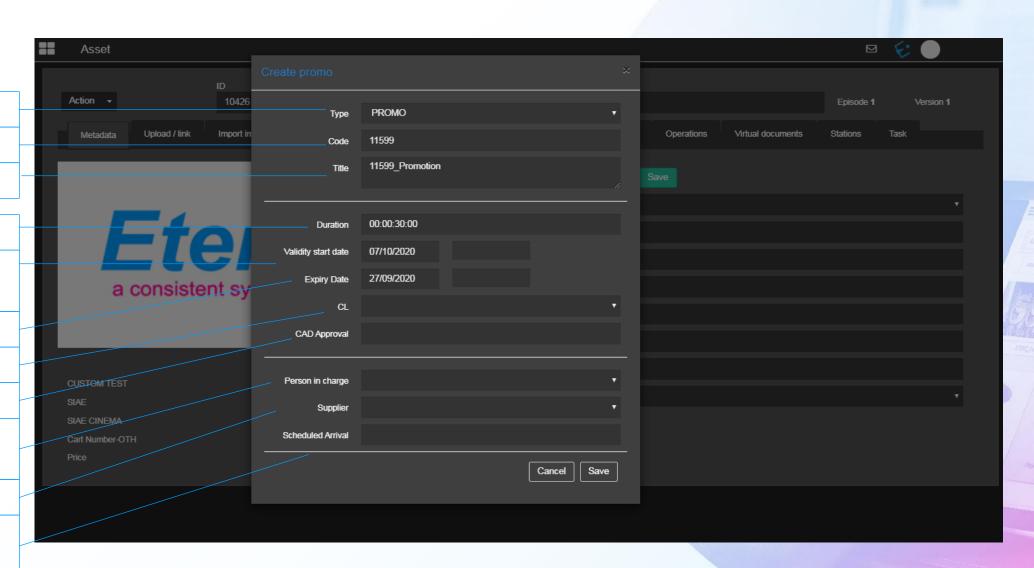

### **Promo Creation**

- The promo creation interact with all the features of ETERE
- As soon as a new promo is generated it can be schedules even without the video
- The new promo can start a workflow on the tapeless reception for the generation and tracking of Work Order
- The new promo host all the metadata of Etere MAM as parental guidance limitations

### Create a Promo

Type Code Title

**Duration** 

Validity Start Date

**Expiry Date** 

CL

**CAD Approved** 

Person in charge

**Supplier** 

Scheduled Arrival