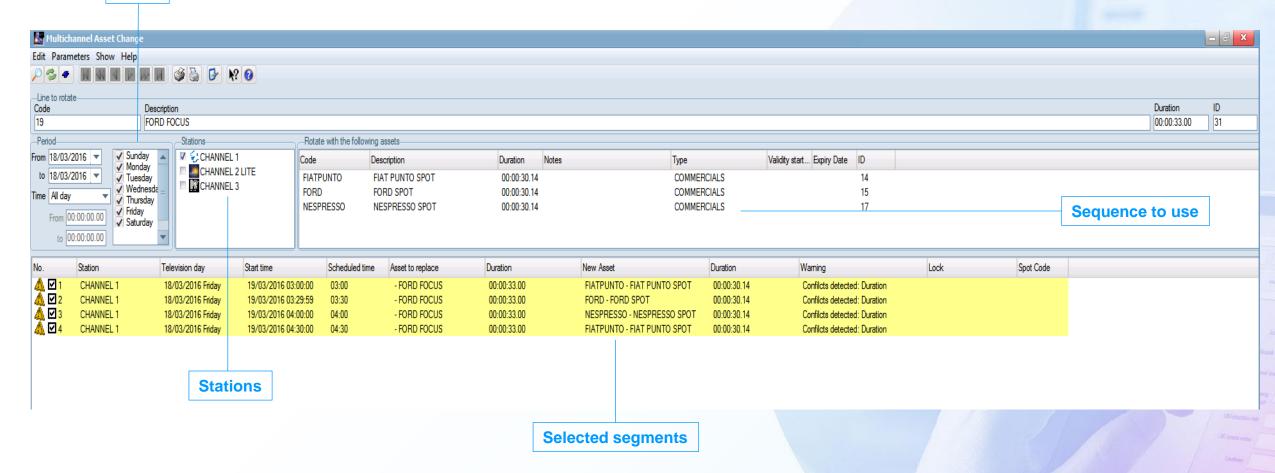

## Scheduling

- Etere schedules Commercial Contracts NOT videos
- This approach mix the requirements of both the Air Sales and Automation department
- One or more videos can be linked to a Commercial Contract
- A video rotation GUI allows a multichannel easy change

#### **Assets Rotation**

## Asset Change/Rotate