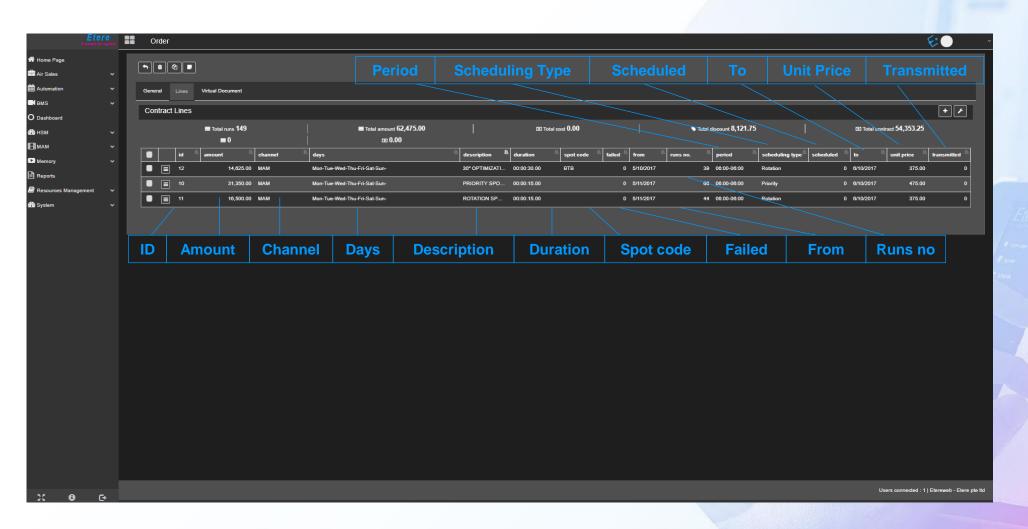

duling module
- All contractual, financial and personal data is included
- Different levels as:
  - Running
  - To be approved
  - Approved
  - Rejected

#### **Features**

- Scheduled events are managed via workflow
- Automatic pricing via schedule structure
- Different tool for supervisors and Salesmen including individual GUI
- Structure-guided elaboration of advertising sales proposals
- Automatic pricing according to schedule structure

#### **Features**

- Scheduled events are managed via workflow
- Automatic pricing via schedule structure
- Different tool for supervisors and Salesmen including individual GUI
- Structure-guided elaboration of advertising sales proposals
- Automatic pricing according to schedule structure

## Contracts

Order

**Payment** 



## **Contract - Lines**



### **Price List**

- Price lists can have a limited validity period
- Each customer group has its own colored price list
- A single block can have different prices according to different scheduling rules as:
  - Primetime
  - Daily rotation

# Price Management



## **Price List**



### **Price List Grid**

Search

Price list grid ⋈ Yang Rachel Q Search From date Type present in the block Days ▼ Thursday Apply filter Action block time date block name block type price list 21/10/2020 06:00:00 MORNING A COMM;PROG Price List 2020 21/10/2020 08:00:00 MORNING B COMM;PROG Price List 2020 21/10/2020 10:00:00 BLOCK\_DEMO\_2 COMM;PROG Price List 2020 12:00:00 COMM:PROG 21/10/2020 MORNING D Price List 2020 21/10/2020 14:00:00 AFTERNOON A COMM;PROG Price List 2020 21/10/2020 16:00:00 AFTERNOON B