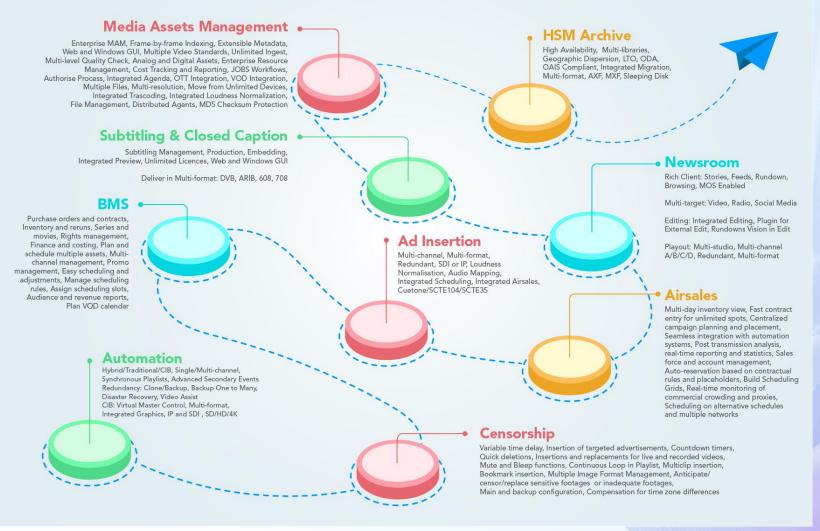

#### Etere Ecosystem (Binds all your business)

## What is a Scheduling System

- A Scheduling System can be divided into 3 key areas:
- Commercial management (sold by the station):
  - Sales
  - Scheduling of Air sales
  - Invoicing
  - Planning/Reports
- Programs management (purchased or produced by the station):
  - Program management
  - Series management
  - Rights payment
- Promo management
- All these events make up the playlist
- Following play out, As-Run Logs are created for both invoicing and Rights Management

### **Etere Vision**

- Etere manages the scheduling with a real ERP approach
- Etere has a single Database with a single copy of the information
- Etere has no import export or consolidation
- Etere workflow is linear and always consistent
- The MERP workflow enables savings of time and money

### What is The Grid

- The grid is the basic structure where the transmission list is composed
- The grid guide Sales and Schedulers in their operation
- The grid guide programs and promos also
- The grid is a flexible structure that can be changed anytime