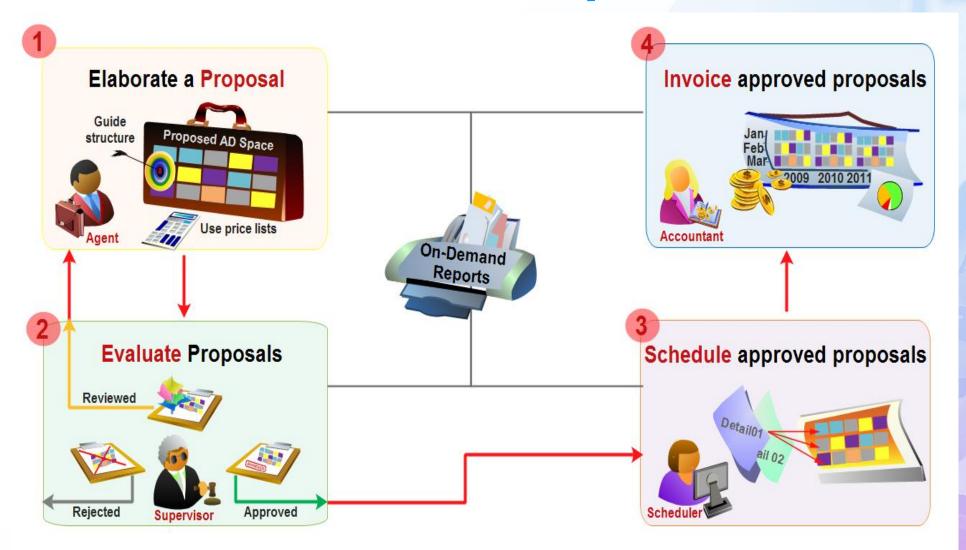

### **Features**

- Sales offers full management for planning and commercial operations
- Complete integration with the Scheduling module
- All contractual, financial and personal data is included
- Different levels as:
  - Running
  - To be approved
  - Approved
  - Rejected

#### **Features**

- Scheduled events are managed via workflow
- Automatic pricing via schedule structure
- Different tool for supervisors and Salesmen including individual GUI
- Structure-guided elaboration of advertising sales proposals
- Automatic pricing according to schedule structure

## **Easy Approval Tools**

- Automatic approval controls:
  - Is the proposal connected the correct price for that block?
  - What is written on the notes of that price list?
  - Is the amount correct?
  - Is there any extra discount?
  - Is the customer color default the same than the price list default? If it's different, how much is the difference?
- View the customer's history on the last XX years, including total purchased, discounts and color applied
- Access Salesman's history on the last XX years including total purchased and discount applied

## Manager Approval

- Proposals can be easily either approved or rejected
- An automatic tool checks if there are any discrepancies in the proposal
- Approved proposals becomes automatically ready to be scheduled by the right operator

### **Schedule Orders**

- Air Sales carries out the entire planning of commercial activity
- It ensures that commercial orders are professionally generated and efficiently managed
- It maximizes the both productivity and air-time planning