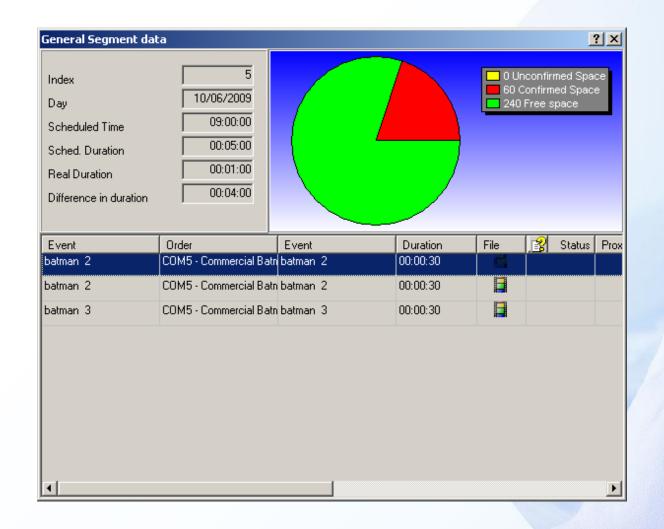

default? If it's different, how much is the difference?
- View the customer's history on the last XX years, including total purchased, discounts and color applied
- Access Salesman's history on the last XX years including total purchased and discount applied

## Manager Approval



- Proposals can be easily either approved or rejected
- An automatic tool checks if there are any discrepancies in the proposal
- Approved proposals becomes automatically ready to be scheduled by the right operator



### **Schedule Orders**



- Air Sales carries out the entire planning of commercial activity
- It ensures that commercial orders are professionally generated and efficiently managed
- It maximizes the both productivity and air-time planning

# **Asset Assignment**



## **View Cluster Content**



## **Airsales Scheduler**



## Airsales Scheduling Engine



## Scheduling

- Etere schedules Commercial Contracts NOT videos
- This approach mix the requirements of both the Air Sales and Automation department
- One or more videos can be linked to a Commercial Contract
- A video rotation GUI allows a multichannel easy change

Filter

#### **Assets Rotation**



## Schedule Adjustments

- Final adjustments are made on the Air Sales Daily Schedule
- It is also possible to make last minute changes on the Air Sales Daily Schedule
- All programs can also be managed from the Air Sales Daily Schedule

**Manual Modify** 



## **Strategic Editor**



## **Adding Top Ups**



### Fine Tune Schedule



**Scheduled Time** 

**On-Air Time** 

## **Operation Tracking**

- All Air Sales operations a