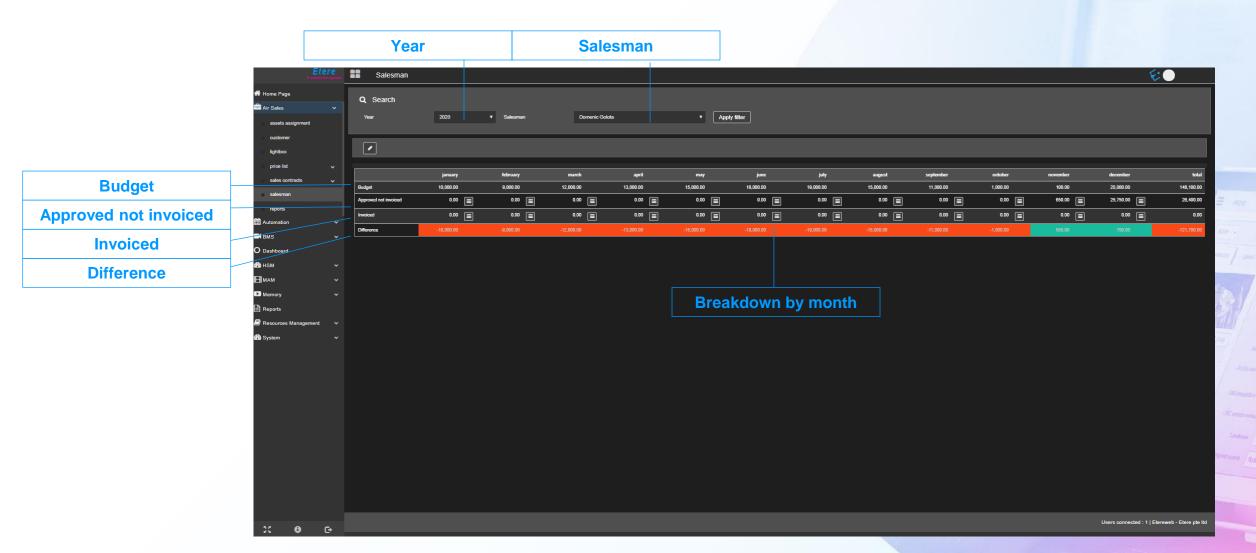

### Salesmen

- Accounting also track Salesmen commissions
- Commissions can be paid in advance
- Immediate check of commission balance
- Immediate compare with budget

### Salesman

### Salesman Balance

### **Detailed Salesman Balance**