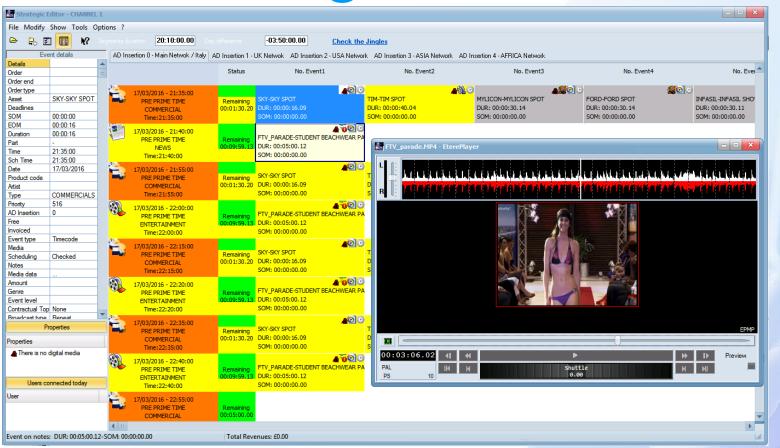

### **Executive Editor**

- ETERE is the only system to really connect master control and Air sales
- Last minute changes are performed in executive editor
- Etere EE reports all the Air Sales information
- With EE is possible to do a Air Sales friendly change, to save time at reconcile time

## **Executive Editor Integration**

Perform various tasks such as adding secondary events

View and modify scheduled events in a vertical view with executive editor

Simple View and easy access to the more relevant properties