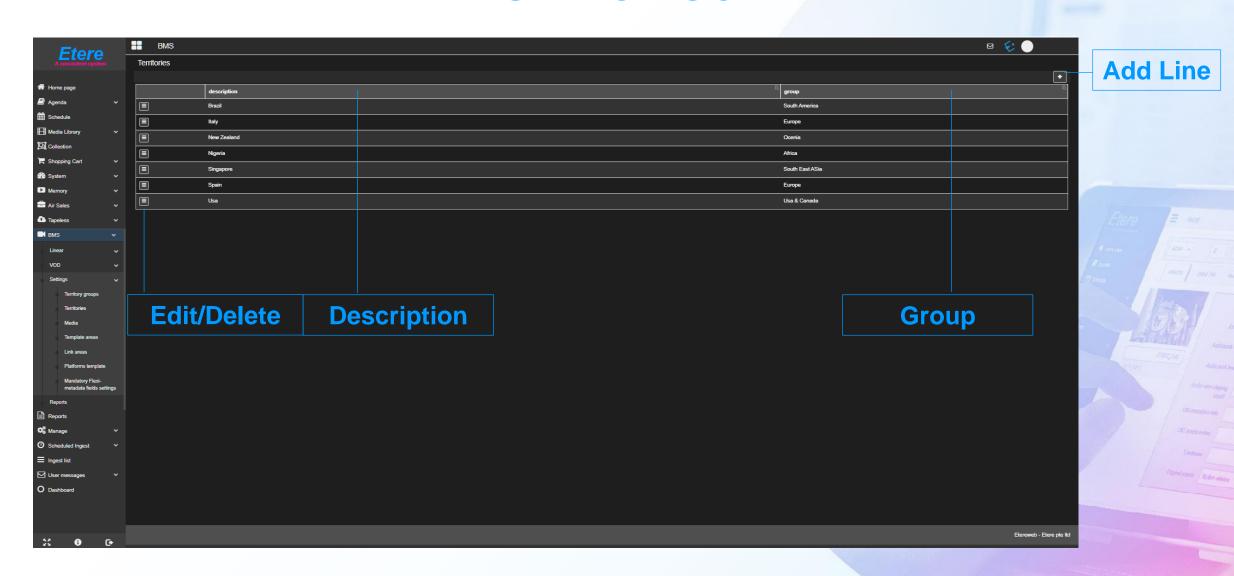

ment**





### Series

- Most of the programs are composed by several episodes
- Series scheduling is an important task of Etere BMS
- Scheduling in one click multiple episodes or relocate them
  if there is a programming change are the main tools
- Plus is the EPG data, series have a title as Star Trek and episode title as 'marriage of spock' and Episode summary, plus the Classification

### **New Series**



# Series with episodes



### Orders & Rights

- All the purchased programs have an associated order
- Avery order has a detail of different runs and Re-runs
- For each can be detailed the media and the territories where the right will apply
- Orders can be related to programs or series and also include the price for every run and re/run



# **Rights Area**



### **Territories**



## **Templates**





# **Weekly Grid**



### Schedule

Failed From



### Scheduling



# **Episode Management**





# Rights Area



## Asset Change/Rotate





### **Promo Management**

- The promo management act with a cross method in both BMS mode and in final schedule mode
- Etere promo use 3 search methods:
- Program related promo
- Station promo
- Cross station promo
- Promos are saved using Etere MAM database

### **Promo Creation**

- The promo creation interact with all the features of ETERE
- As soon as a new promo is generated it can be schedules even without the video
- The new promo can start a workflow on the tapeless reception for the generation and tracking of Work Order
- The new promo host all the metadata of Etere MAM as parental guidance limitations

### Create a