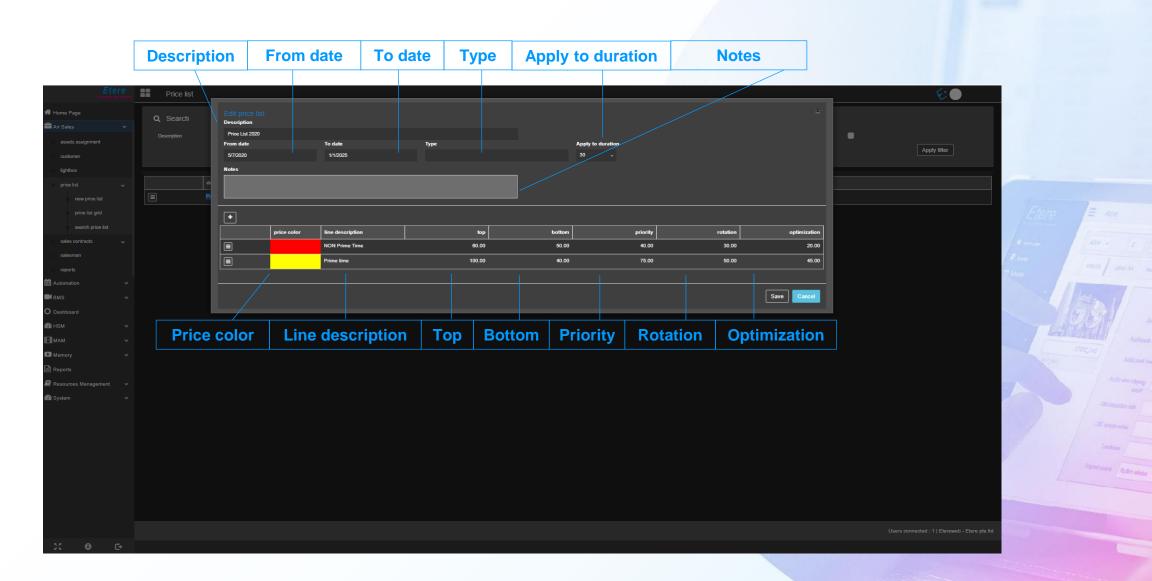

### **Price List**

- Price lists can have a limited validity period
- Each customer group has its own colored price list
- A single block can have different prices according to different scheduling rules as:
  - Primetime
  - Daily rotation

## **Edit Price List**

### **Discounts**

- Customers, Agencies, Media Buyers can have their discount
- The discounts are Additive on the contract