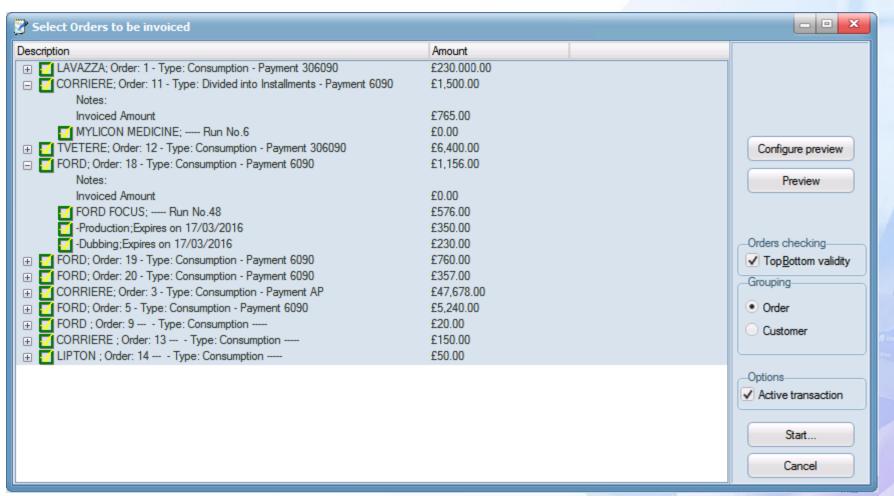

attached to it to prove it as the customer request

#### **Event Info**





## **Etere Accounting**



## **Etere Accounting**

- It is the module for invoicing and invoice tracking
- It counts with seamless integration between Automation and Air Sales systems
- As-run information of broadcasted schedules is automatically sent back from automation to Air Sales to proceed with the invoicing

## **Etere Accounting**

- Invoices includes several types of charges such as dubbing, commercial production
- Different modes to invoice agency commissions:
  - Agency commission detracted from the invoice
  - Net invoice
  - Rebate after invoice
  - More ...

## Accounting Interfaces



## **Payments**



Easy recognition of the invoicing status

## **Automatic Invoicing**



### **Invoices List**



## **Manual Invoicing**



**Customize the layout** (e.g. logo, numbering, footing)

Print it

**Create as many** contract lines as needed

Search for the related order

## **Budget Balance**



### **Customer Credit**

| ")   🍑             |         |               |                    |             |
|--------------------|---------|---------------|--------------------|-------------|
| Customer           | LAVAZZA | Luigi Lavazza |                    |             |
| Current year       |         |               | Previous year      |             |
| Agreed             |         | 0             | Agreed             | 0           |
| Invoiced           |         | 0.00          | Invoiced           | 58,504.80   |
| Approved proposals | s       | 0.00          | Approved proposals | 63,9