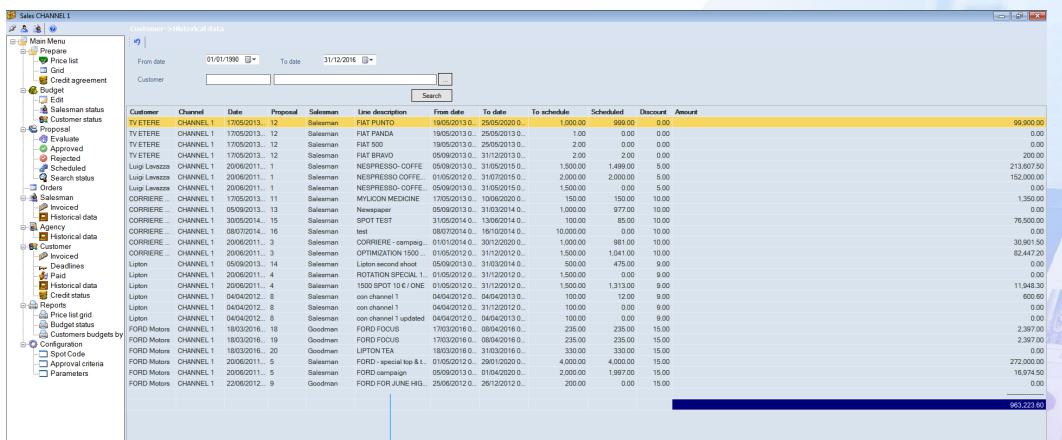

## One Touch Historical Data

- Customer history on the last xx years, including total purchased and discount applied and color applied
- My status and budget
- Graphical and standard budget with historical data
- All the proposal per customer including the archived one
- Top ups detail
- Payment delays detail

## **Customer History Data**

Check all revenue from a customer