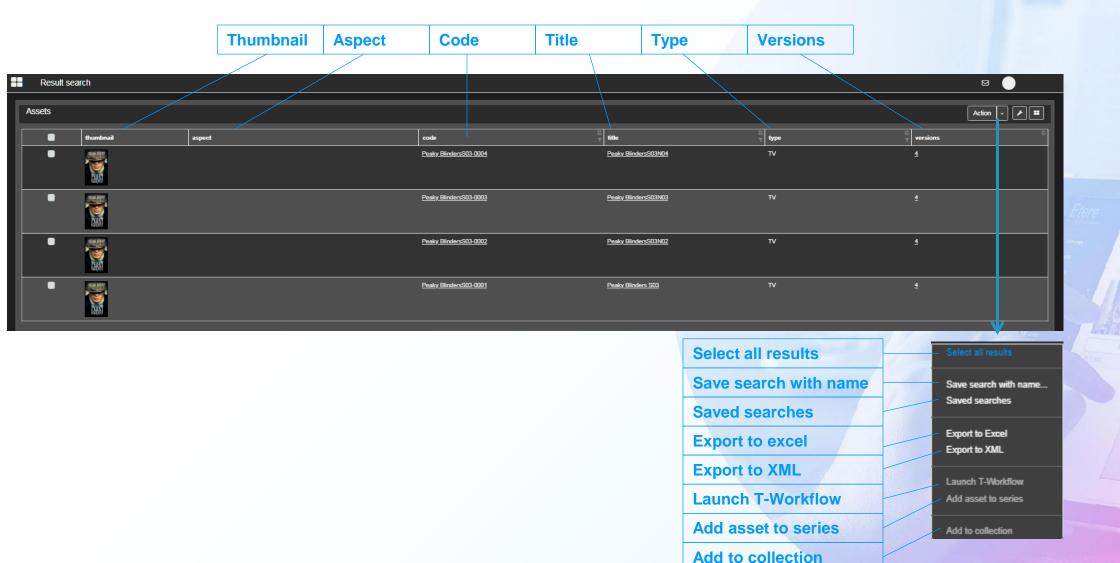

e best returns

## Easy program scheduling and adjustments



Fast and accurate scheduling of programs and adjustments

**VOD Calendar** 



Plan your VOD calendar in advance

Audience and revenue reports



Business intelligence data to get the best returns on your investments

Manage rules



Select scheduling rules and assign scheduling slots



#### **Payment**





### Series

- Most of the programs are composed by several episodes
- Series scheduling is an important task of Etere BMS
- Scheduling in one click multiple episodes or relocate them
  if there is a programming change are the main tools
- Plus is the EPG data, series have a title as Star Trek and episode title as 'marriage of spock' and Episode summary, plus the Classification

### **New Series**



# Series with episodes



### Orders & Rights

- All the purchased programs have an associated order
- Avery order has a detail of different runs and Re-runs
- For each can be detailed the media and the territories where the right will apply
- Orders can be related to programs or series and also include the price for every run and re/run



# **Rights Area**



### **Territories**



## **Templates**





# **Weekly Grid**



### Schedule

Failed From



### Scheduling



# **Episode Management**





# Rights Area



## Asset Change/Rotate





### **Promo Management**

- The promo management act with a cross method in both BMS mode and in final schedule mode
- Etere promo use 3 search methods:
- Program related promo
- Station promo
- Cross station promo
- Promos are saved using Etere MAM database

### **Promo