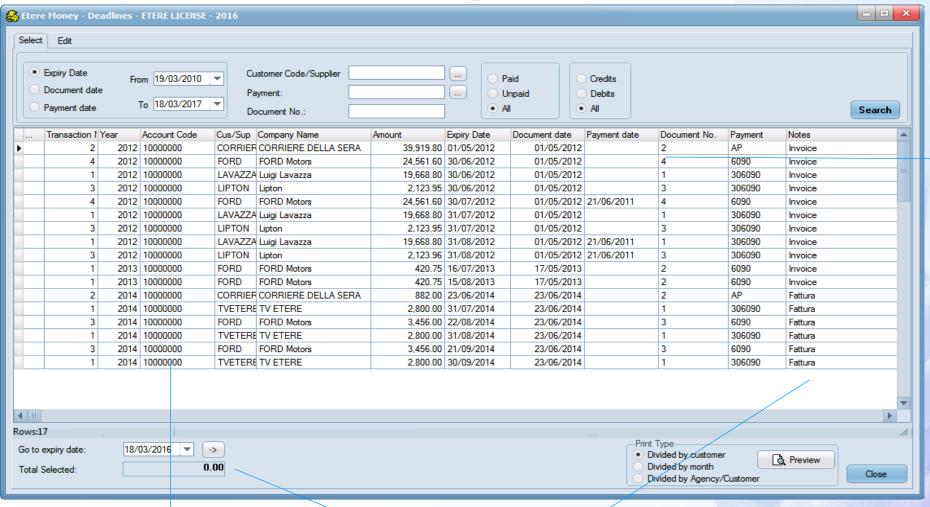

ntaining all data to go back to the changes' originator
- Each change can also be have a document attached to it to prove it as the customer request

#### **Event Info**





## **Etere Accounting**



## **Etere Accounting**

- It is the module for invoicing and invoice tracking
- It counts with seamless integration between Automation and Air Sales systems
- As-run information of broadcasted schedules is automatically sent back from automation to Air Sales to proceed with the invoicing

## **Etere Accounting**

- Invoices includes several types of charges such as dubbing, commercial production
- Different modes to invoice agency commissions:
  - Agency commission detracted from the invoice
  - Net invoice
  - Rebate after invoice
  - More ...

## Accounting Interfaces



## **Payments**



Easy recognition of the invoicing status

## **Automatic Invoicing**



### **Invoices List**



## **Manual Invoicing**



**Customize the layout** (e.g. logo, numbering, footing)

Print it

**Create as many** contract lines as needed

Search for the related order

## **Budget Balance**



### **Customer Credit**

| ")   🍑             |         |               |                    |             |
|--------------------|---------|---------------|--------------------|-------------|
| Customer           | LAVAZZA | Luigi Lavazza |                    |             |
| Current year       |         |               | Previous year      |             |
| Agreed             |         | 0             | Agreed             | 0           |
| Invoiced           |         | 0.00          | Invoiced