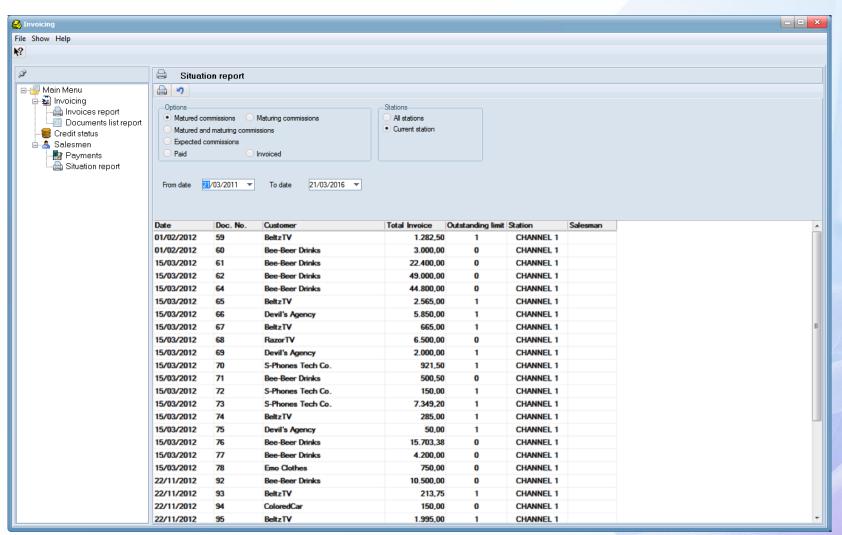

| 0.00          | Invoiced           | 58,504.80   |
| Approved proposals | s       | 0.00          | Approved proposals | 63,990.00   |
| Difference         |         | 0.00          | Difference         | -122,494.80 |
|                    |         |               |                    |             |
|                    |         |               |                    |             |

Check the agreed credit of a customer and compare it with actual values

## **Customer History Data**



Check all revenue from a customer



### Salesmen

- Accounting also track Salesmen commissions
- Commissions can be paid in advance
- Immediate check of commission balance
- Immediate compare with budget

### Salesman



### Salesman Revenue



### Salesman Balance



### **Detailed Salesman Balance**







#### **BROADCAST MANAGEMENT SYSTEM**



#### **Etere BMS**



# Gain accuracy & visibility

Connected dashboards and database across the complete workflow

#### **Be Flexible**

**Be Ready for the Future** 

Web-ready

Multiple platforms & territories Work anytime & anywhere

Apply schedule changes for movies and multiple series on the fly

#### **Get in control**

Know what you have, how much it's worth and the returns you are getting

**Purchase orders & contracts** 



Access, search and create PO easily from 1 interface

**Inventory and reruns** 



Know what you have in your media library including reruns

**Series and movies** 



Streamlined management of both single movies and multiple TV series

#### **Rights Management**



Access rights management including validity, expir