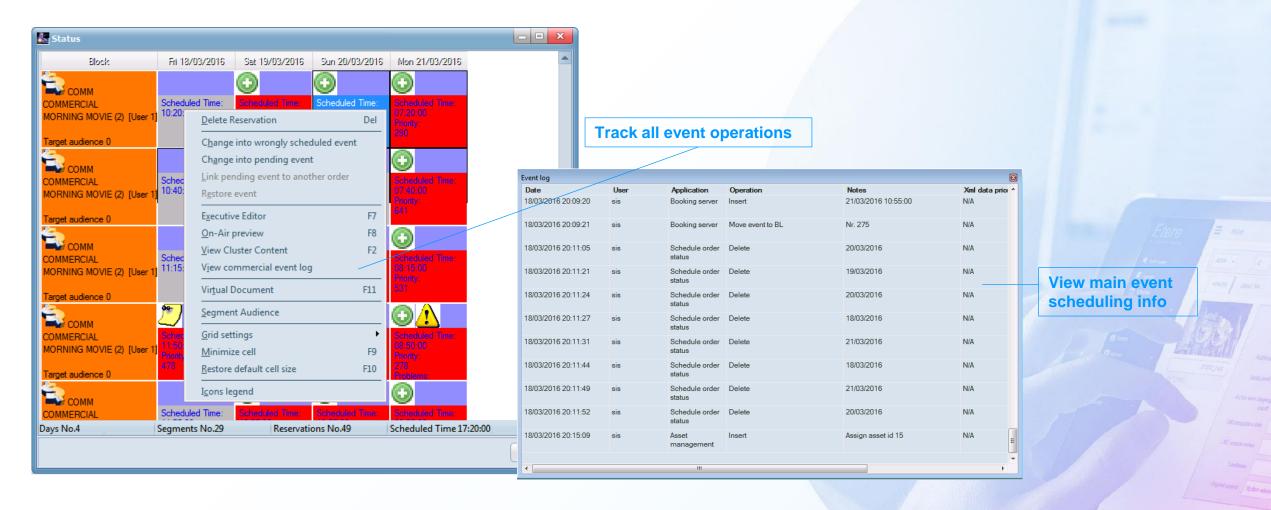

## **Operation Tracking**

- All Air Sales operations are tracked and recorded
- A certified log is generated containing all data to go back to the changes' originator
- Each change can also be have a document attached to it to prove it as the customer request

#### **Event Info**