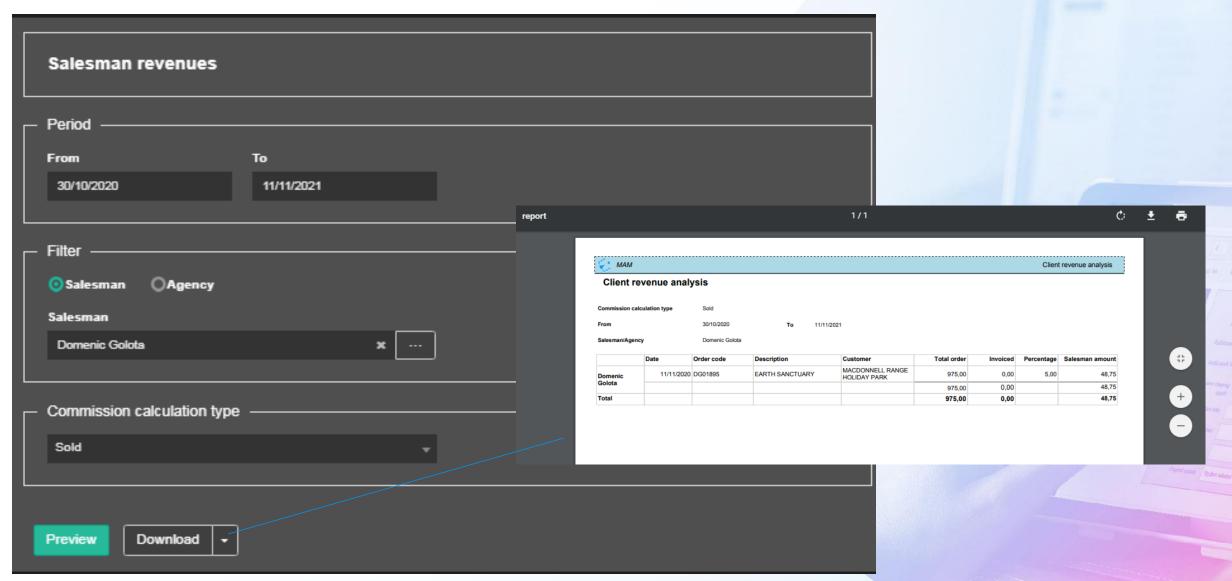

### Salesmen

- Accounting also track Salesmen commissions
- Commissions can be paid in advance
- Immediate check of commission balance
- Immediate compare with budget

### Salesman Revenue