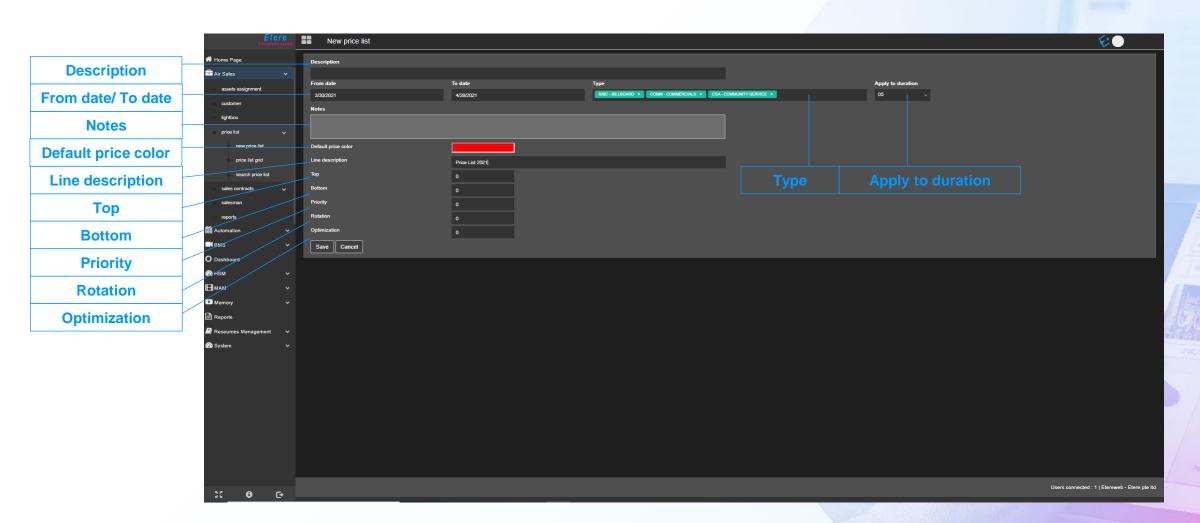

### **Price List**

- Price lists can have a limited validity period
- Each customer group has its own colored price list
- A single block can have different prices according to different scheduling rules as:
  - Primetime
  - Daily rotation

# Price Management

## **Price List**