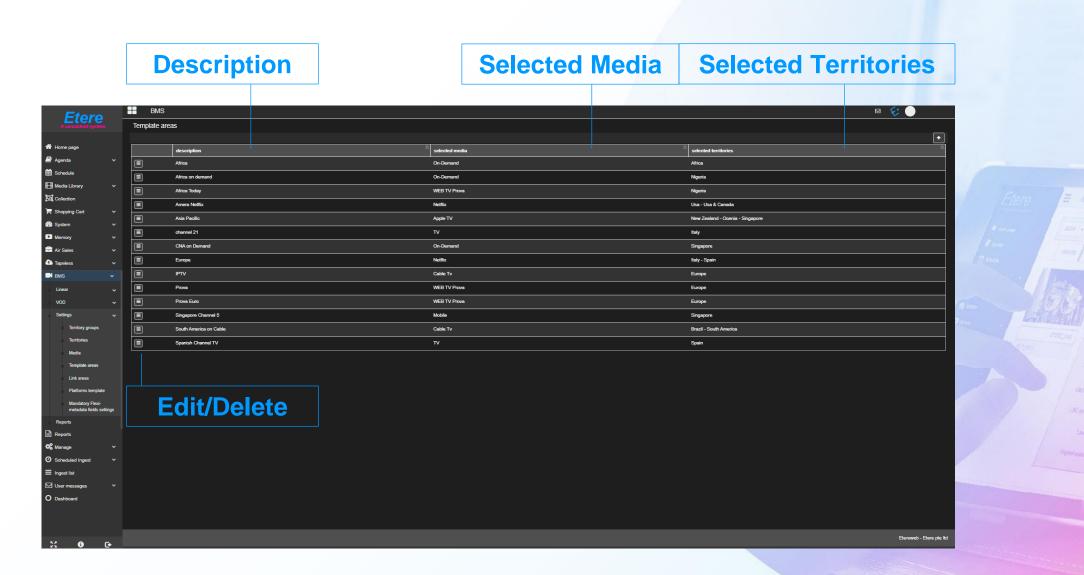

es

- Most of the programs are composed by several episodes
- Series scheduling is an important task of Etere BMS
- Scheduling in one click multiple episodes or relocate them
  if there is a programming change are the main tools
- Plus is the EPG data, series have a title as Star Trek and episode title as 'marriage of spock' and Episode summary, plus the Classification

### **New Series**



# Series with episodes



### Orders & Rights

- All the purchased programs have an associated order
- Avery order has a detail of different runs and Re-runs
- For each can be detailed the media and the territories where the right will apply
- Orders can be related to programs or series and also include the price for every run and re/run



# **Rights Area**



### **Territories**



## **Templates**





# **Weekly Grid**



### Schedule

Failed From



### Scheduling



# **Episode Management**





# Rights Area



## Asset Change/Rotate





### **Promo Management**

- The promo management act with a cross method in both BMS mode and in final schedule mode
- Etere promo use 3 search methods:
- Program related promo
- Station promo
- Cross station promo
- Promos are saved using Etere MAM database

### **Promo Creation**

- The promo creation interact with all the features of ETERE
- As soon as a new promo is generated it can be schedules even without the video
- The new promo can start a workflow on the tapeless reception for the generation and tracking of Work Order
- The new promo host all the metadata of Etere MAM as parental guidance limitations

### Create a Promo

Type Code Tit