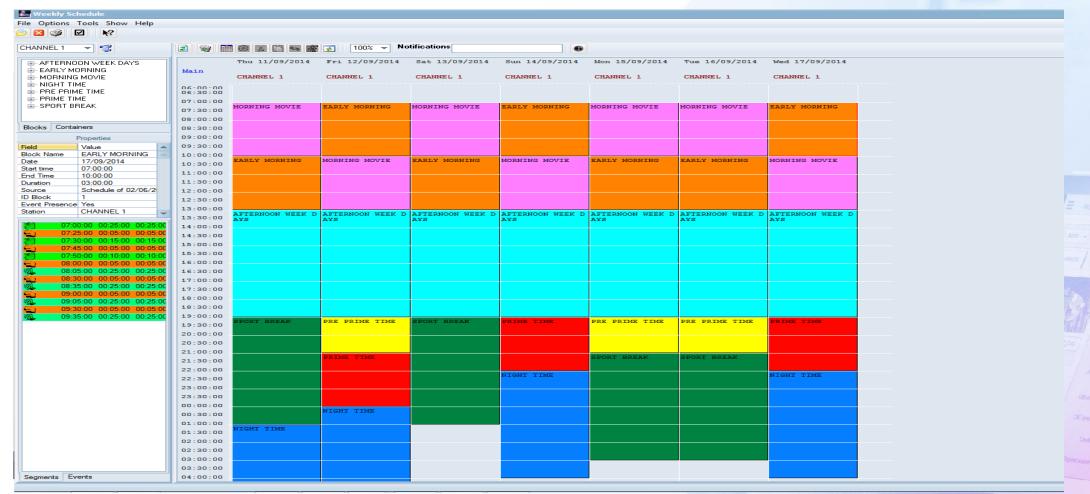

### What is The Grid

- The grid is the basic structure where the transmission list is composed
- The grid guide Sales and Schedulers in their operation
- The grid guide programs and promos also
- The grid is a flexible structure that can be changed anytime

# **Weekly Grid**