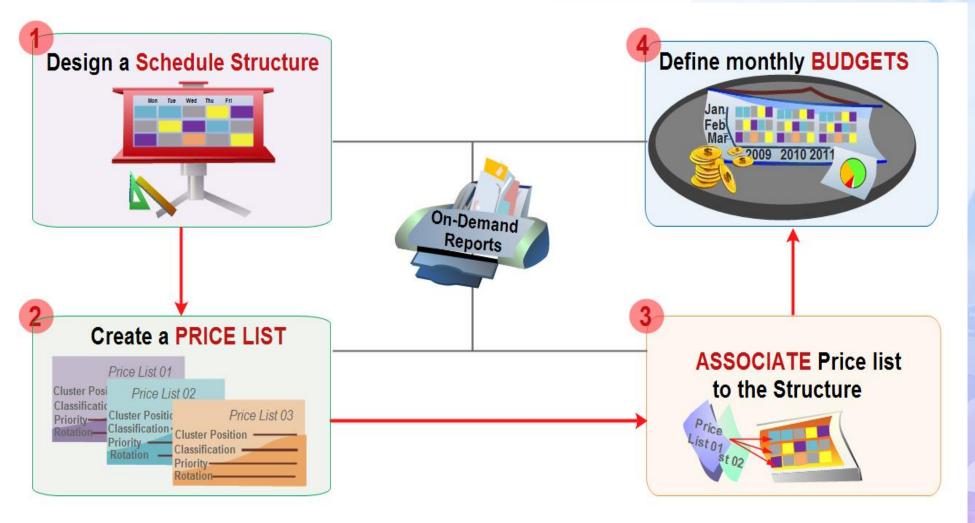

### What is The Grid

- The grid is the basic structure where the transmission list is composed
- The grid guide Sales and Schedulers in their operation
- The grid guide programs and promos also
- The grid is a flexible structure that can be changed anytime

### **Price List**

- Price lists can have a limited validity period
- Each customer group has its own colored price list
- A single block can have different prices according to different scheduling rules as:
  - Primetime
  - Daily rotation

# Price Management

## **Price List**