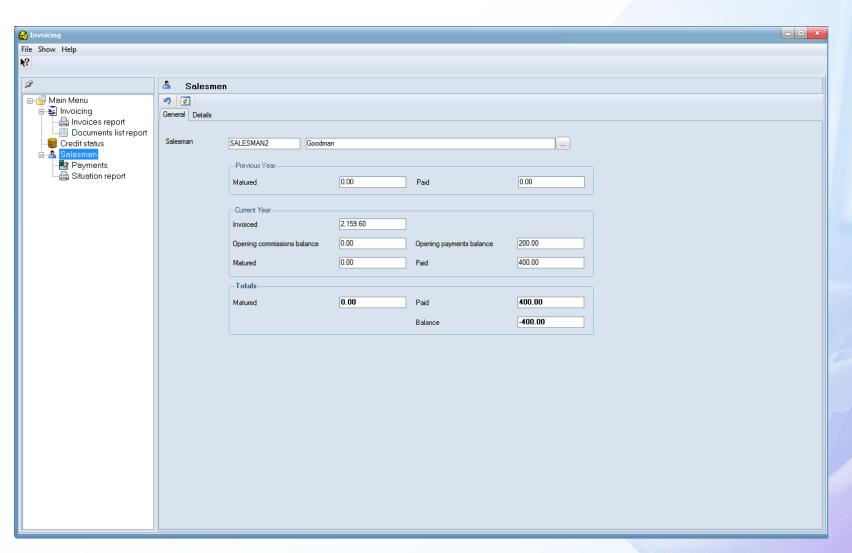

### Salesmen

- Accounting also track Salesmen commissions
- Commissions can be paid in advance
- Immediate check of commission balance
- Immediate compare with budget

### Salesman Balance

### **Detailed Salesman Balance**