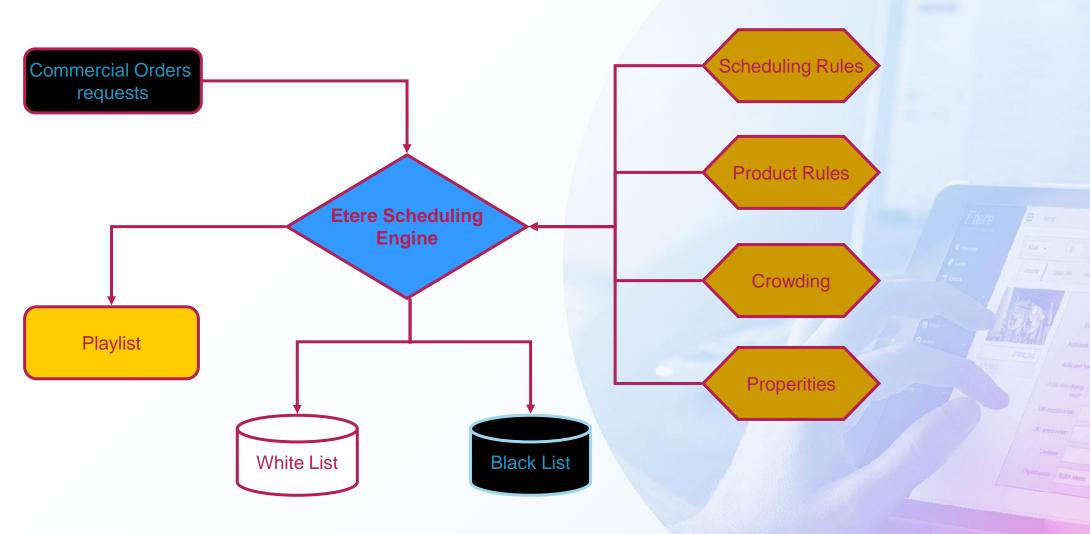

## Airsales Scheduling Engine

## Scheduling

- Etere schedules Commercial Contracts NOT videos
- This approach mix the requirements of both the Air Sales and Automation department
- One or more videos can be linked to a Commercial Contract
- A video rotation GUI allows a multichannel easy change