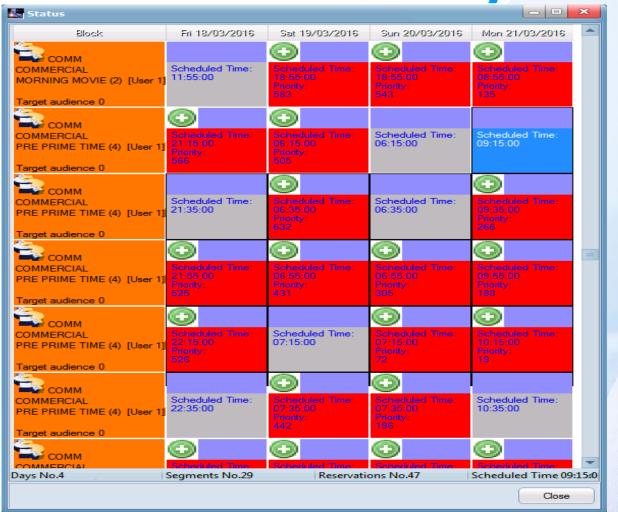

### What is The Grid

- The grid is the basic structure where the transmission list is composed
- The grid guide Sales and Schedulers in their operation
- The grid guide programs and promos also
- The grid is a flexible structure that can be changed anytime

## Schedule Adjustments

- Final adjustments are made on the Air Sales Daily Schedule
- It is also possible to make last minute changes on the Air Sales Daily Schedule
- All programs can also be managed from the Air Sales Daily Schedule