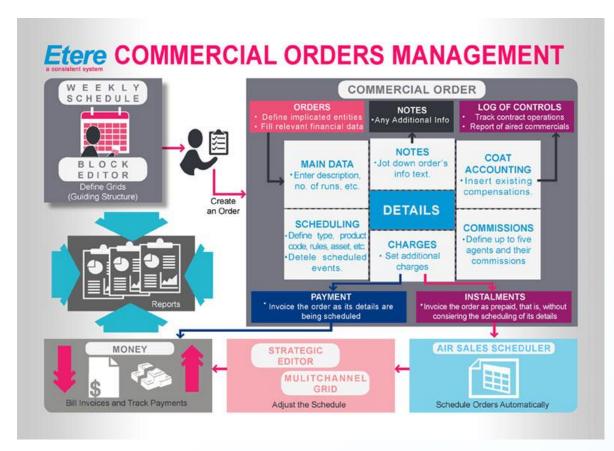

## Contracts

Order

**Payment** 

## **Contract - Lines**

### **Schedule Orders**

- Air Sales carries out the entire planning of commercial activity
- It ensures that commercial orders are professionally generated and efficiently managed
- It maximizes the both productivity and air-time planning