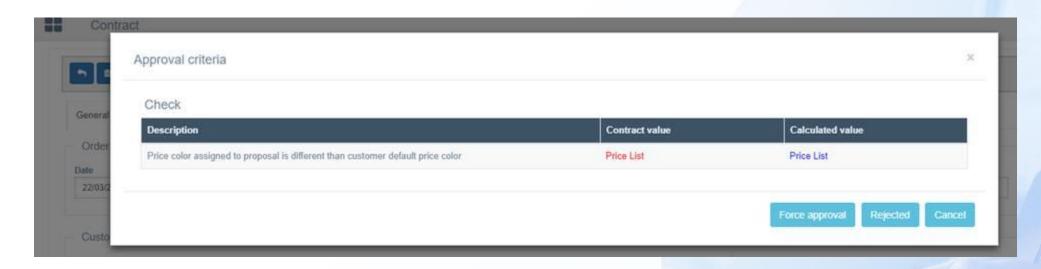

## **Easy Approval Tools**

- Automatic approval controls:
  - Is the proposal connected the correct price for that block?
  - What is written on the notes of that price list?
  - Is the amount correct?
  - Is there any extra discount?
  - Is the customer color default the same than the price list default? If it's different, how much is the difference?
- View the customer's history on the last XX years, including total purchased, discounts and color applied
- Access Salesman's history on the last XX years including total purchased and discount applied

## Manager Approval

- Proposals can be easily either approved or rejected
- An automatic tool checks if there are any discrepancies in the proposal
- Approved proposals becomes automatically ready to be scheduled by the right operator