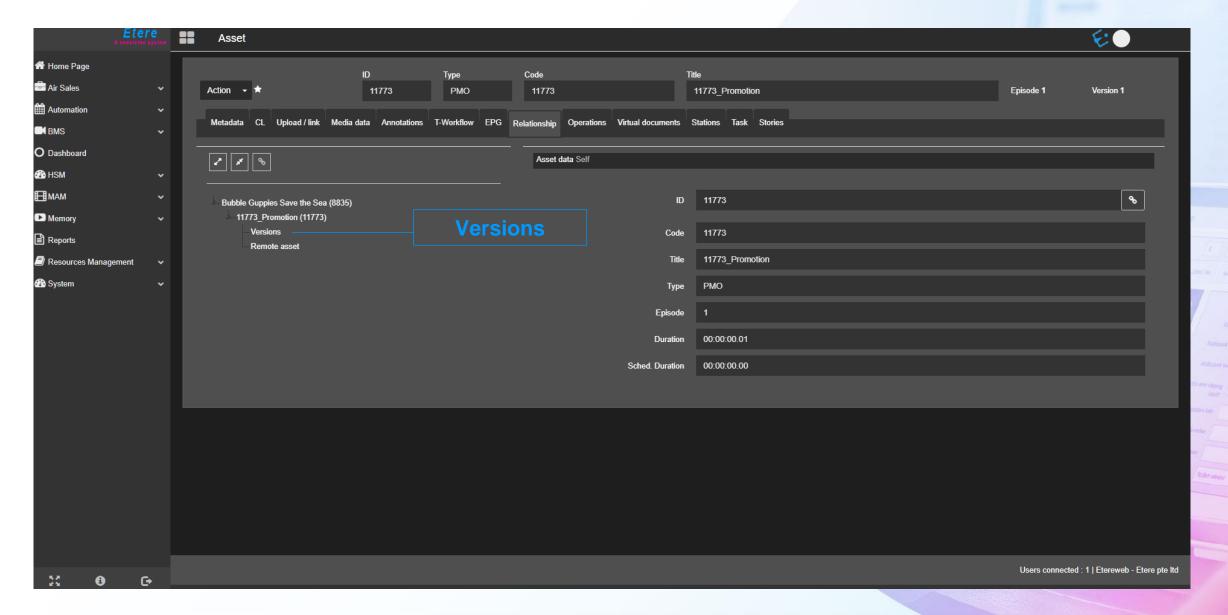

Management**

- The promo management act with a cross method in both BMS mode and in final schedule mode
- Etere promo use 3 search methods:
- Program related promo
- Station promo
- Cross station promo
- Promos are saved using Etere MAM database

### **Promo Creation**

- The promo creation interact with all the features of ETERE
- As soon as a new promo is generated it can be schedules even without the video
- The new promo can start a workflow on the tapeless reception for the generation and tracking of Work Order
- The new promo host all the metadata of Etere MAM as parental guidance limitations

### Create a Promo

Type Code Title

**Duration** 

Validity Start Date

**Expiry Date** 

CL

**CAD Approved** 

Person in charge

**Supplier** 

Scheduled Arrival



### **Promo Versions**





Add to favourites

# Wide Range of Reports

### **Cue sheet Devices space per user Devices used space Document list** File status Loudness Media data **Media library logs Missing materials Promo Log sheet Relationships** Resource manager logs report Standard **Station ID log sheet Storage days Themes log sheet Video tapes**



### **Custom Report**

- Etere use Microsoft reports
- It includes a free editor to write your own reports
- Each report can be inserted in the same GUI as the standard one

# Reports - Contracts

| Station          | itation MAM |            |               |                 |            | Date      | 10/14/202 | Salesman      |               |            |          |  |  |
|------------------|-------------|------------|---------------|-----------------|--------