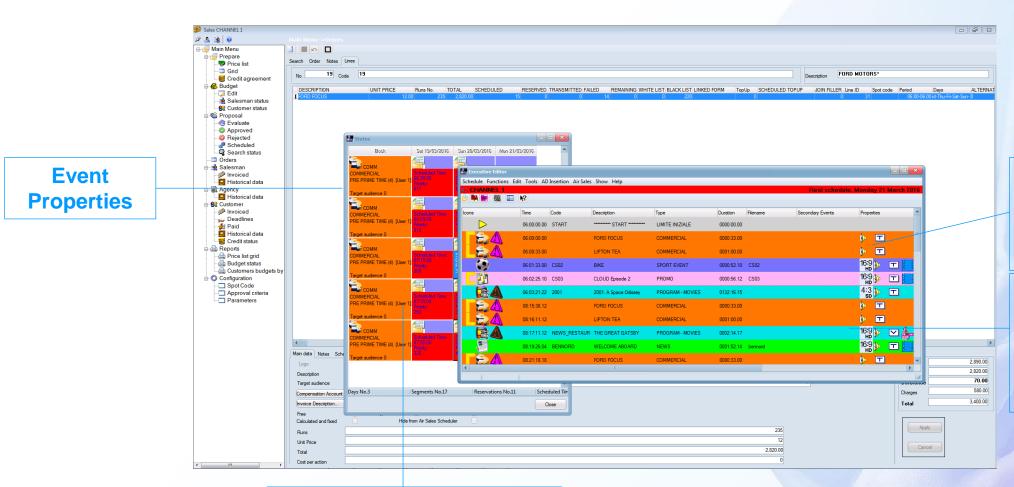

### **Executive Editor**

- ETERE is the only system to really connect master control and Air sales
- Last minute changes are performed in executive editor
- Etere EE reports all the Air Sales information
- With EE is possible to do a Air Sales friendly change, to save time at reconcile time

## **Executive Editor Integration**

Perform various tasks such as adding secondary events

View and modify scheduled events in a vertical view with executive editor

Simple View and easy access to the more relevant properties

## **Executive Editor Integration**

The highly graphical, user-friendly interface allows to easily recognize "Air Sales events" present on the daily schedule, and also to modify them if necessary.

Associate/Remove events to a block, Bind an event to the previous/next block.

### **Executive Editor**

**Secondary events**