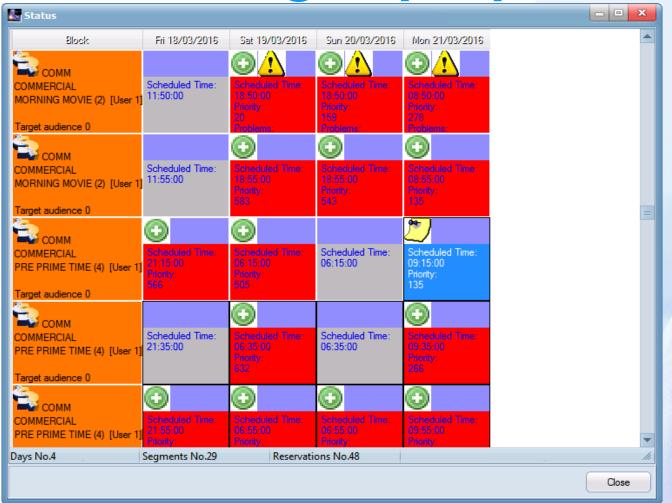

### What is The Grid

- The grid is the basic structure where the transmission list is composed
- The grid guide Sales and Schedulers in their operation
- The grid guide programs and promos also
- The grid is a flexible structure that can be changed anytime

## Schedule Adjustments

- Final adjustments are made on the Air Sales Daily Schedule
- It is also possible to make last minute changes on the Air Sales Daily Schedule
- All programs can also be managed from the Air Sales Daily Schedule