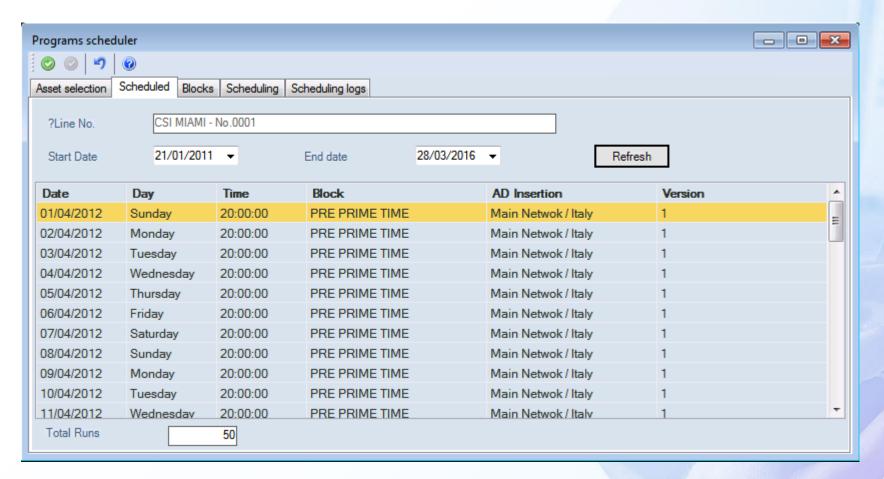

### What is The Grid

- The grid is the basic structure where the transmission list is composed
- The grid guide Sales and Schedulers in their operation
- The grid guide programs and promos also
- The grid is a flexible structure that can be changed anytime

# **Weekly Grid**