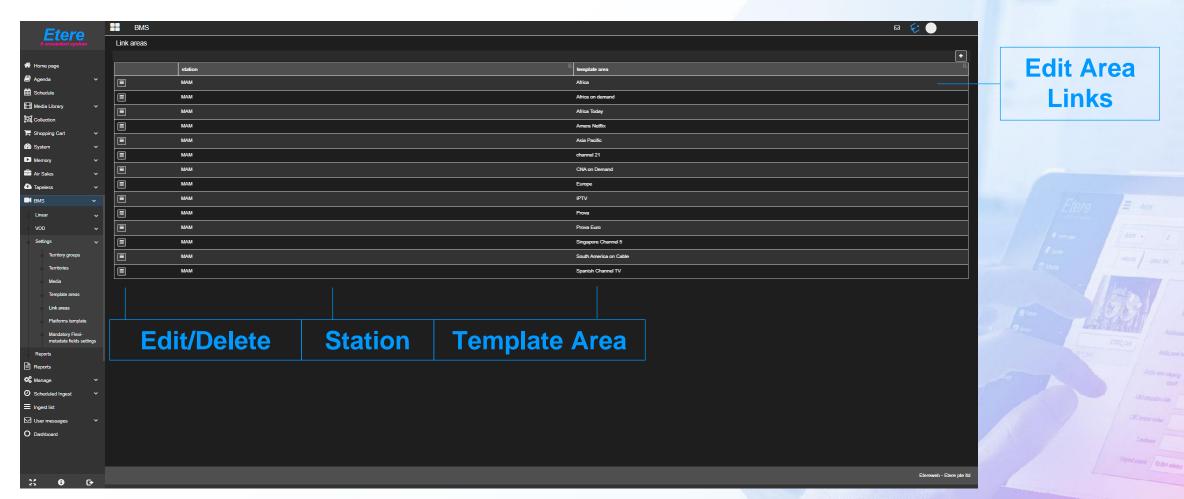

ing slots



#### **Payment**





### Series

- Most of the programs are composed by several episodes
- Series scheduling is an important task of Etere BMS
- Scheduling in one click multiple episodes or relocate them
  if there is a programming change are the main tools
- Plus is the EPG data, series have a title as Star Trek and episode title as 'marriage of spock' and Episode summary, plus the Classification

### **New Series**



# Series with episodes



### Orders & Rights

- All the purchased programs have an associated order
- Avery order has a detail of different runs and Re-runs
- For each can be detailed the media and the territories where the right will apply
- Orders can be related to programs or series and also include the price for every run and re/run



# **Rights Area**



### **Territories**



## **Templates**





# **Weekly Grid**



### Schedule

Failed From



### Scheduling



# **Episode Management**





# Rights Area



## Asset Change/Rotate





### **Promo Management**

- The promo management act with a cross method in both BMS mode and in final schedule mode
- Etere promo use 3 search methods:
- Program related promo
- Station promo
- Cross station promo
- Promos are saved using Etere MAM database

### **Promo Creation**

- The promo creation interact with all the features of ETERE
- As soon as a new promo is generated it can be schedules even without the video
- The new promo can start a workflow on the tapeless reception for the generation and tracking of Work Order
- The new promo host all the metadata of Etere MAM as parental guidance lim