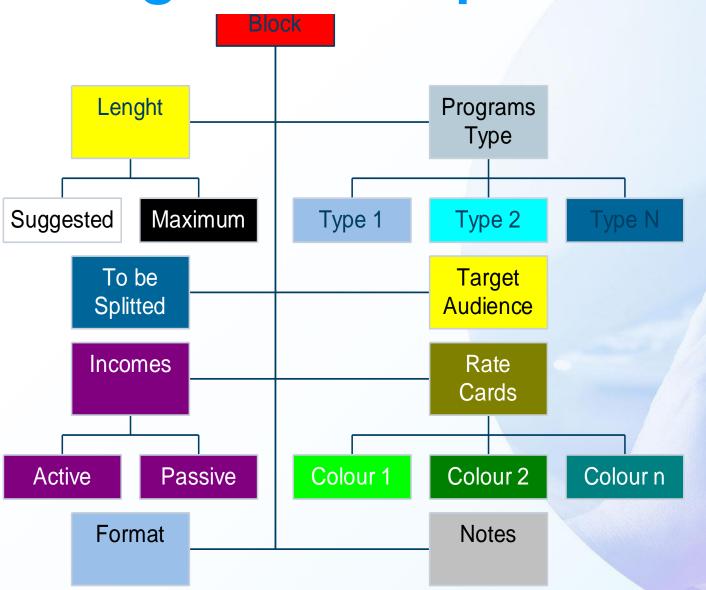

### What is The Grid

- The grid is the basic structure where the transmission list is composed
- The grid guide Sales and Schedulers in their operation
- The grid guide programs and promos also
- The grid is a flexible structure that can be changed anytime