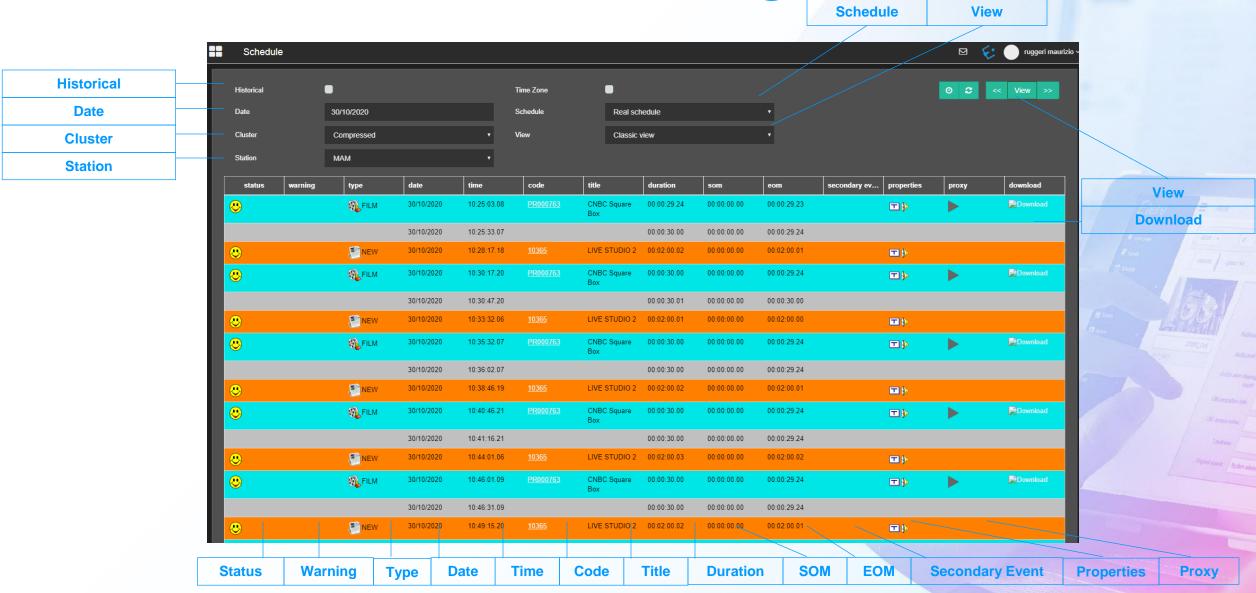

cheduling is an important task of Etere BMS
- Scheduling in one click multiple episodes or relocate them
  if there is a programming change are the main tools
- Plus is the EPG data, series have a title as Star Trek and episode title as 'marriage of spock' and Episode summary, plus the Classification

### **New Series**



# Series with episodes



### Orders & Rights

- All the purchased programs have an associated order
- Avery order has a detail of different runs and Re-runs
- For each can be detailed the media and the territories where the right will apply
- Orders can be related to programs or series and also include the price for every run and re/run



# **Rights Area**



### **Territories**



## **Templates**





# **Weekly Grid**



### Schedule

Failed From



### Scheduling



# **Episode Management**





# Rights Area



## Asset Change/Rotate





### **Promo Management**

- The promo management act with a cross method in both BMS mode and in final schedule mode
- Etere promo use 3 search methods:
- Program related promo
- Station promo
- Cross station promo
- Promos are saved using Etere MAM database

### **Promo Creation**

- The promo creation interact with all the features of ETERE
- As soon as a new promo is generated it can be schedules even without the video
- The new promo can start a workflow on the tapeless reception for the generation and tracking of Work Order
- The new promo host all the metadata of Etere MAM as parental guidance limitations

### Create a Promo

Type Code Title

**Duration** 

Validity Start Date

**Expiry Date** 

CL

**CAD Ap