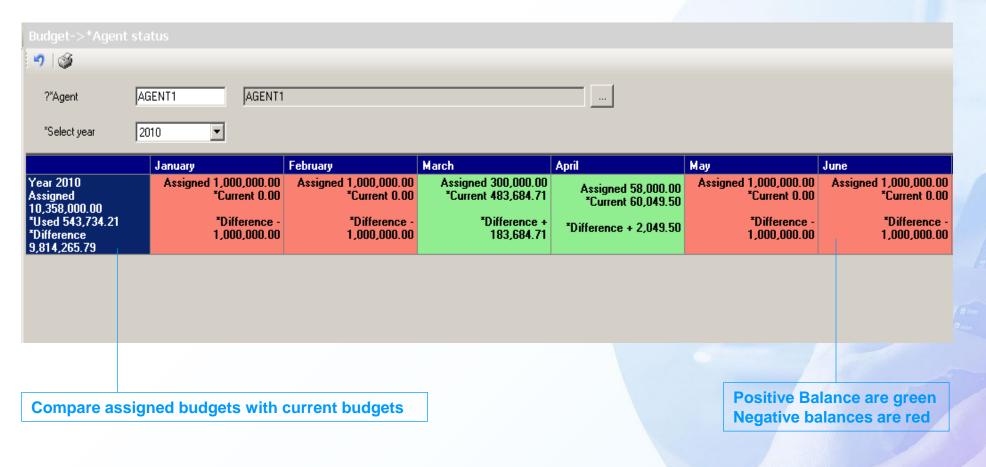

with seamless integration between Automation and Air Sales systems
- As-run information of broadcasted schedules is automatically sent back from automation to Air Sales to proceed with the invoicing

## **Etere Accounting**

- Invoices includes several types of charges such as dubbing, commercial production
- Different modes to invoice agency commissions:
  - Agency commission detracted from the invoice
  - Net invoice
  - Rebate after invoice
  - More ...

## Accounting Interfaces



## **Payments**



Easy recognition of the invoicing status

## **Automatic Invoicing**



### **Invoices List**



## **Manual Invoicing**



**Customize the layout** (e.g. logo, numbering, footing)

Print it

**Create as many** contract lines as needed

Search for the related order

## **Budget Balance**



### **Customer Credit**

| ")   🍑             |         |               |                    |             |
|--------------------|---------|---------------|--------------------|-------------|
| Customer           | LAVAZZA | Luigi Lavazza |                    |             |
| Current year       |         |               | Previous year      |             |
| Agreed             |         | 0             | Agreed             | 0           |
| Invoiced           |         | 0.00          | Invoiced           | 58,504.80   |
| Approved proposals | s       | 0.00          | Approved proposals | 63,990.00   |
| Difference         |         | 0.00          | Difference         | -122,494.80 |
|                    |         |               |                    |             |
|