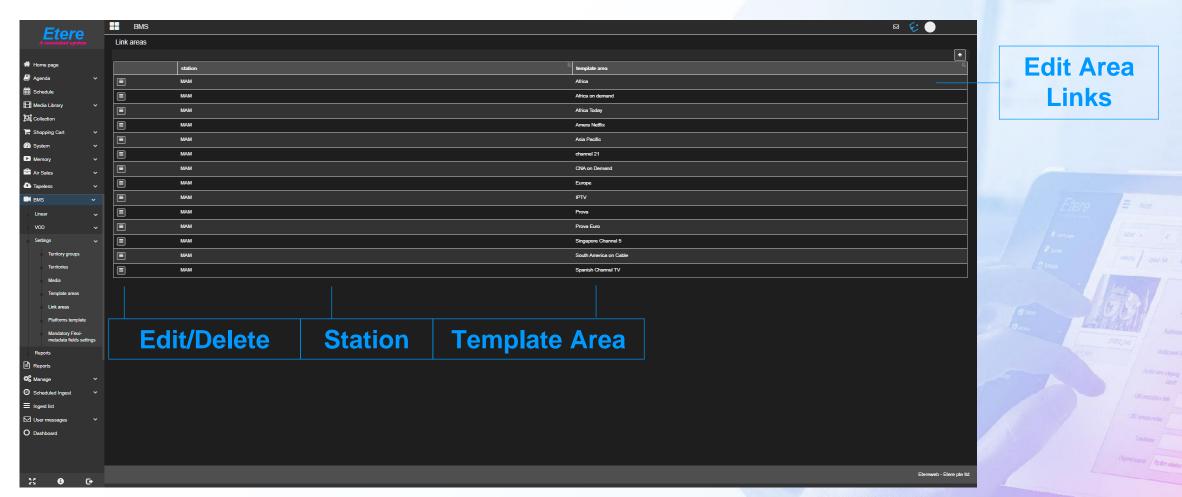

cheduling in one click multiple episodes or relocate them
  if there is a programming change are the main tools
- Plus is the EPG data, series have a title as Star Trek and episode title as 'marriage of spock' and Episode summary, plus the Classification

### **New Series**



# Series with episodes



### Orders & Rights

- All the purchased programs have an associated order
- Avery order has a detail of different runs and Re-runs
- For each can be detailed the media and the territories where the right will apply
- Orders can be related to programs or series and also include the price for every run and re/run



# **Rights Area**



### **Territories**



## **Templates**





# **Weekly Grid**



### Schedule

Failed From



### Scheduling



# **Episode Management**





# Rights Area



## Asset Change/Rotate





### **Promo Management**

- The promo management act with a cross method in both BMS mode and in final schedule mode
- Etere promo use 3 search methods:
- Program related promo
- Station promo
- Cross station promo
- Promos are saved using Etere MAM database

### **Promo Creation**

- The promo creation interact with all the features of ETERE
- As soon as a new promo is generated it can be schedules even without the video
- The new promo can start a workflow on the tapeless reception for the generation and tracking of Work Order
- The new promo host all the metadata of Etere MAM as parental guidance limitations

### Create a Promo

Type Code Title

**Duration** 

Validity Start Date

**Expiry Date** 

CL

**CAD Approved** 

Person in charge

**Supplier** 

Sch