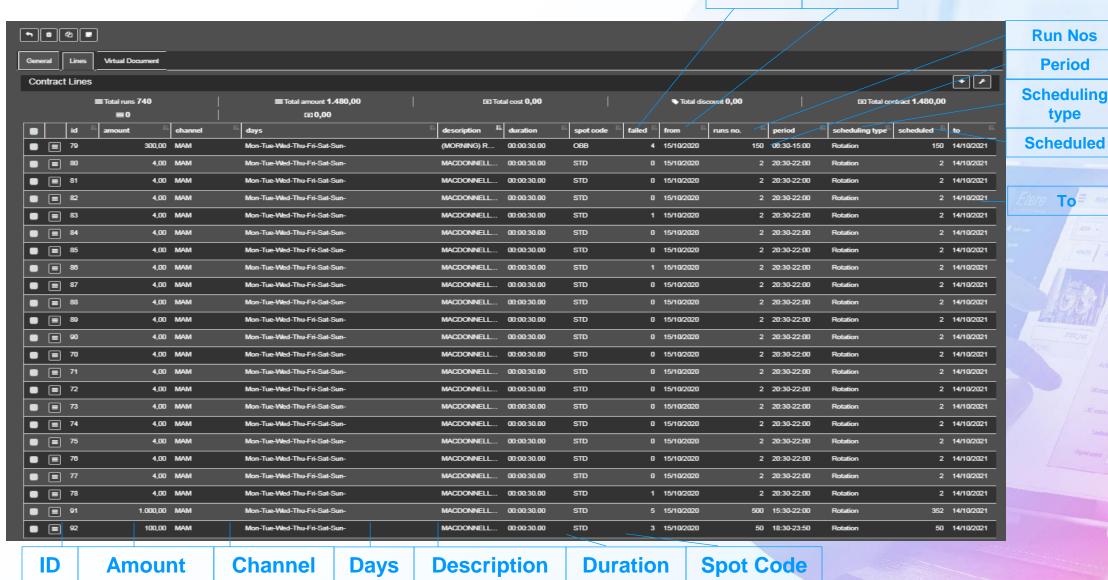

pisodes
- Series scheduling is an important task of Etere BMS
- Scheduling in one click multiple episodes or relocate them
  if there is a programming change are the main tools
- Plus is the EPG data, series have a title as Star Trek and episode title as 'marriage of spock' and Episode summary, plus the Classification

### **New Series**



# Series with episodes



### Orders & Rights

- All the purchased programs have an associated order
- Avery order has a detail of different runs and Re-runs
- For each can be detailed the media and the territories where the right will apply
- Orders can be related to programs or series and also include the price for every run and re/run



# **Rights Area**



### **Territories**



## **Templates**





# **Weekly Grid**



### Schedule

Failed From



### Scheduling



# **Episode Management**





# Rights Area



## Asset Change/Rotate





### **Promo Management**

- The promo management act with a cross method in both BMS mode and in final schedule mode
- Etere promo use 3 search methods:
- Program related promo
- Station promo
- Cross station promo
- Promos are saved using Etere MAM database

### **Promo Creation**

- The promo creation interact with all the features of ETERE
- As soon as a new promo is generated it can be schedules even without the video
- The new promo can start a workflow on the tapeless reception for the generation and tracking of Work Order
- The new promo host all the metadata of Etere MAM as parental guidance limitations

### Create a Promo

Type Code Title

**Duration** 

Validity Start Date

**Expiry Dat