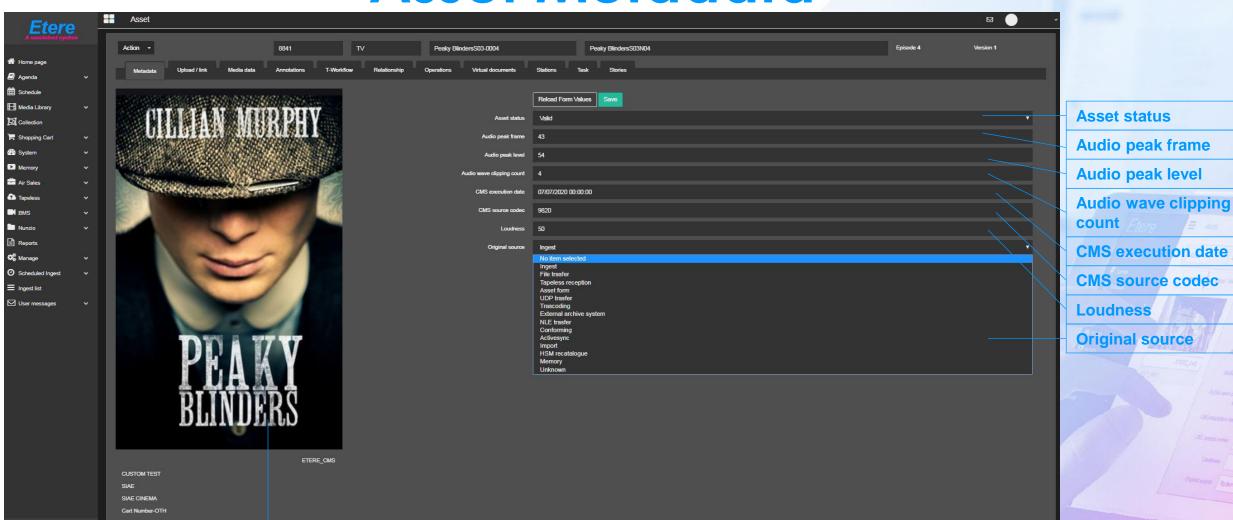

## Sales and Asset

- Sales can create the future asset
- Sales can fill asset with metadata
- Sales can select if asset will arrive as:
  - Etere Tapeless Reception
  - Tape
  - Dubsat
  - Adstream
- Multiple asset can be assigned in one contract for asset rotation

## **Asset Metadata**

**Asset descriptive image** 