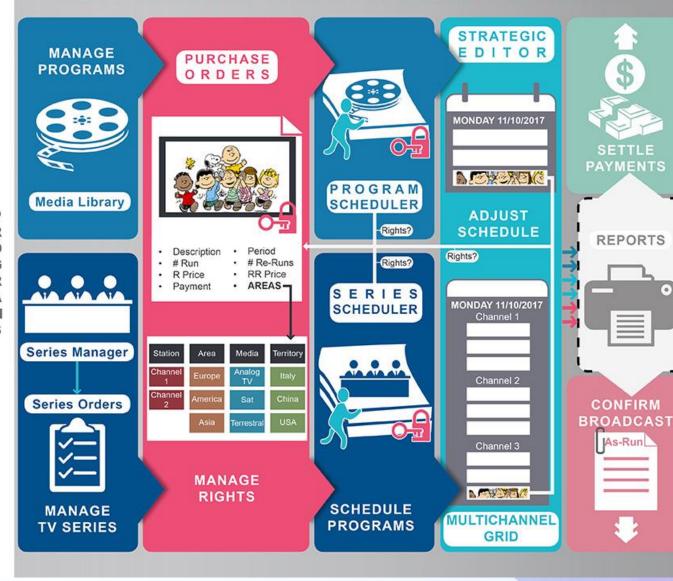

### Orders & Rights

- All the purchased programs have an associated order
- Avery order has a detail of different runs and Re-runs
- For each can be detailed the media and the territories where the right will apply
- Orders can be related to programs or series and also include the price for every run and re/run

# **Rights Area**