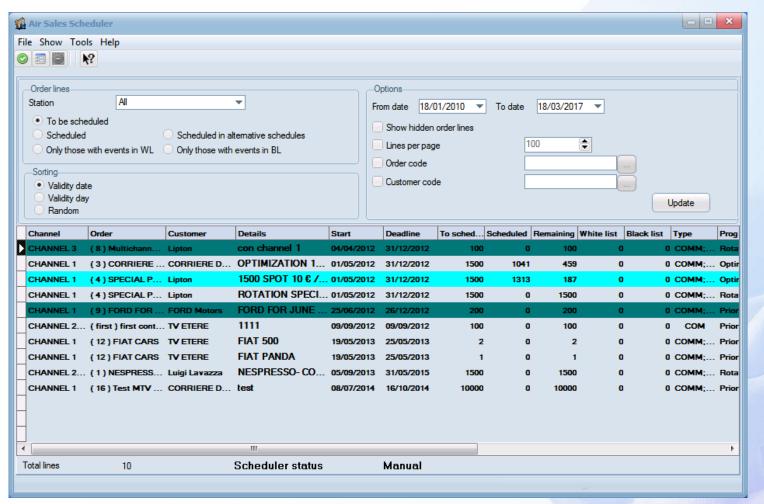

## **Airsales Scheduler**

## Airsales Scheduling Engine

### **Schedule Orders**

- Air Sales carries out the entire planning of commercial activity
- It ensures that commercial orders are professionally generated and efficiently managed
- It maximizes the both productivity and air-time planning