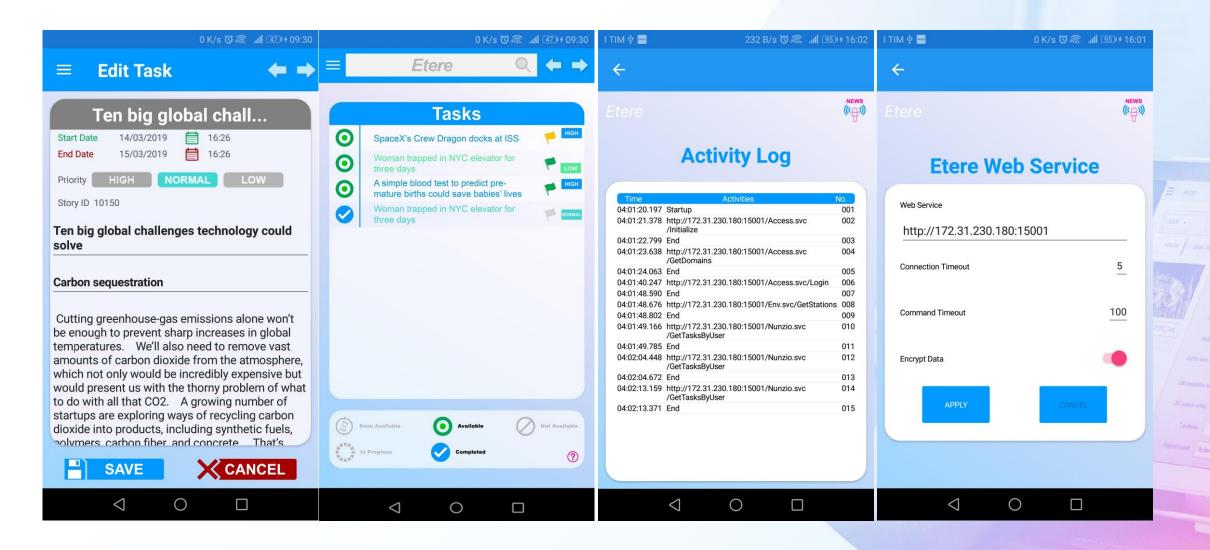

#### Nunzio Mobile App

Etere
a consistent system

- View story
- Create story
- Approve story
- Available on
  - Android
  - IOS
  - Tablet

#### **Mobile App**

- Real-time updates
- Compatible with both Apple and Android
- Work from any location and stay connected on the move
- Tablet and mobile-optimised interface
- Agenda manages tasks and appointments
- Prepare, check and approve stories
- Create and edit news stories, description, start date, due date and priority of tasks