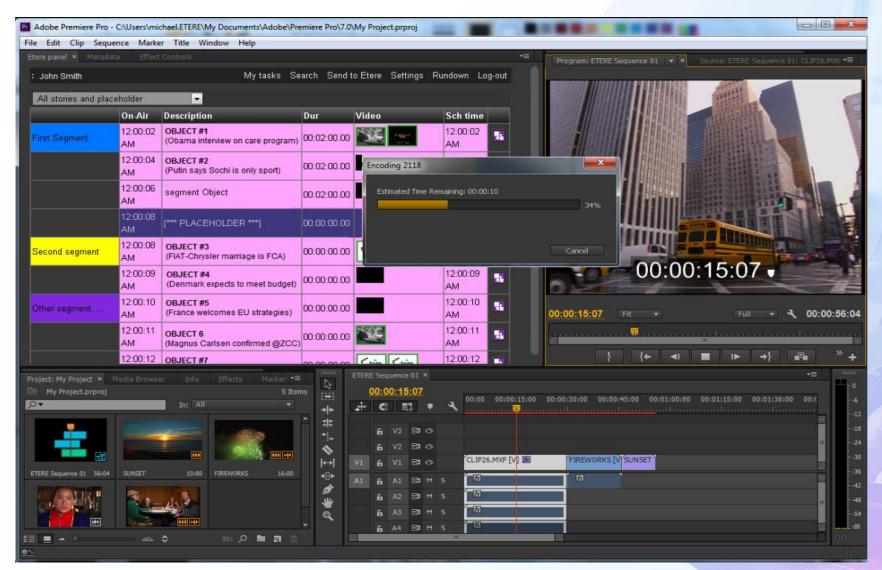

# Fastest Way to Update the Rundown

- The NLE editor see real time the stories he needs to deliver and what is missing to the rundown
- After he creates the story, with a single button, he will asked to upload to the rundown
- After link, no transfer and ready to play