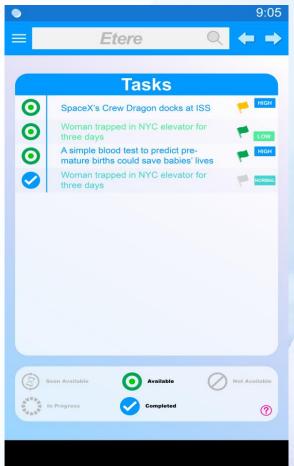

#### Nunzio Mobile App

Etere
a consistent system

- View story
- Create story
- Approve story
- Available on
  - Android
  - IOS
  - Tablet

#### **Mobile App**

- Real-time updates
- Compatible with both Apple and Android
- Work from any location and stay connected on the move
- Tablet and mobile-optimised interface
- Agenda manages tasks and appointments
- Prepare, check and approve stories
- Create and edit news stories, description, start date, due date and priority of tasks