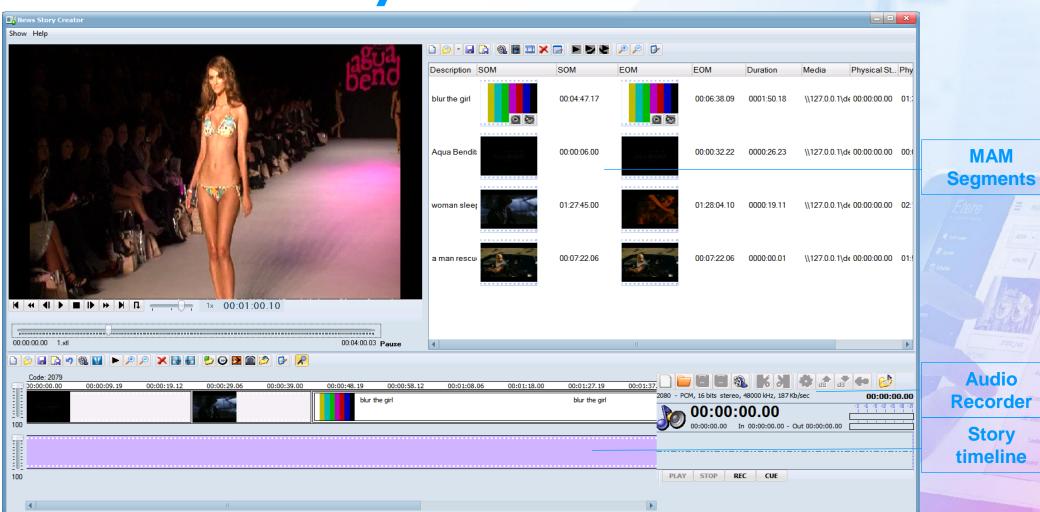

## Integrated Feeding Agent

- Automatic collection from configured agency wires
- Multi-language news can be handled simultaneously
- All text and attached media are stored in the system

MAM Segments

**Story** timeline

#### **Story Creator**