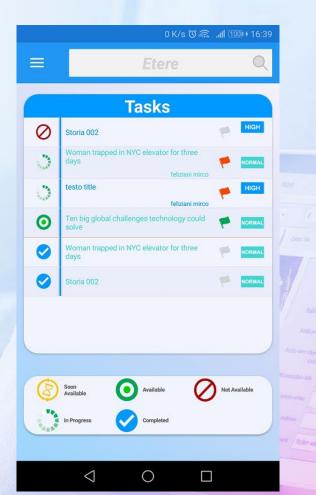

#### Nunzio Mobile App

Etere
a consistent system

- View story
- Create story
- Approve story
- Available on
  - Android
  - IOS
  - Tablet

#### **Mobile App**

- Real-time updates
- Compatible with both Apple and Android
- Work from any location and stay connected on the move
- Tablet and mobile-optimised interface
- Agenda manages tasks and appointments
- Prepare, check and approve stories
- Create and edit news stories, description, start date, due date and priority of tasks