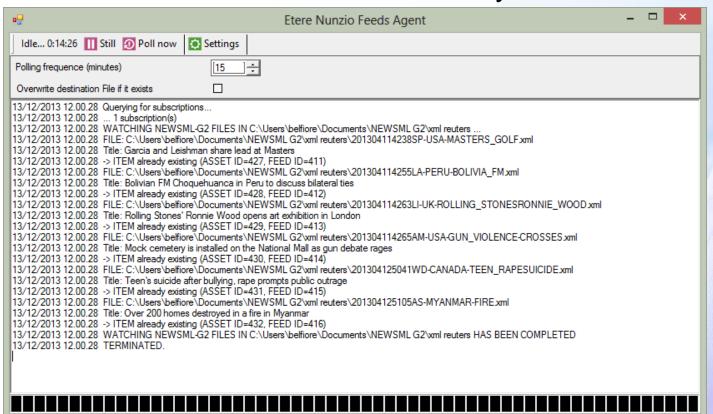

## Integrated Feeding Agent

- Automatic collection from configured agency wires
- Multi-language news can be handled simultaneously
- All text and attached media are stored in the system

MAM Segments

**Story** timeline