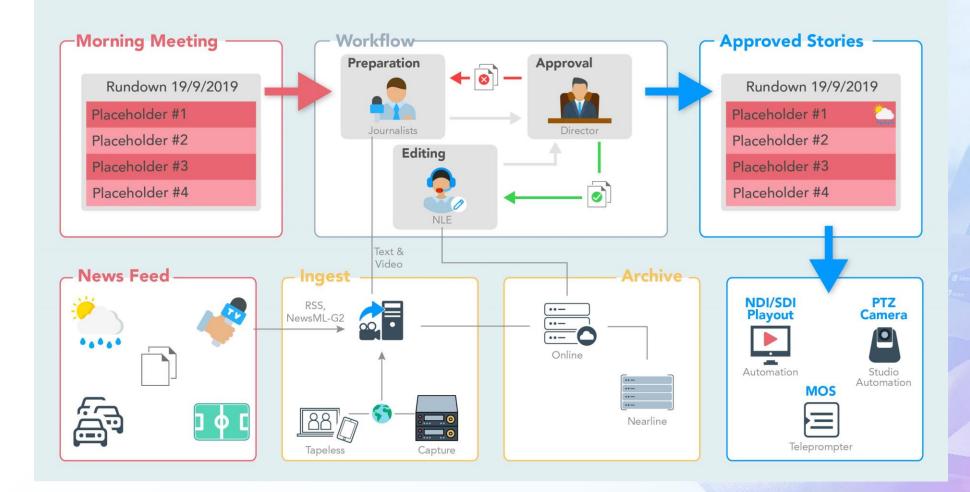

#### **An End-to-End Newsroom Workflow**

#### From Idea to Broadcast

- Nunzio enables you to develop a story from the initial idea through to broadcast
- Custom workflows to meet your requirements
- Smooth integration of existing IT and production systems
- Tight connection with ETERE MAM database
- Intuitive, reliable and easy to use interface

#### Integrated Placeholders

- When newsroom insert a placeholder for a video a workflow start
- New asset is created
- Metadata is inserted in the asset
- Request to selected NLE to upload placeholder
- Tapeless reception with up-to-date info
- Video approval required

#### **MOS Gateway**

- MOS gateway to integrate third-party components
- Teleprompter integration
- Rundowns real-time connected with Etere Automation and MAM