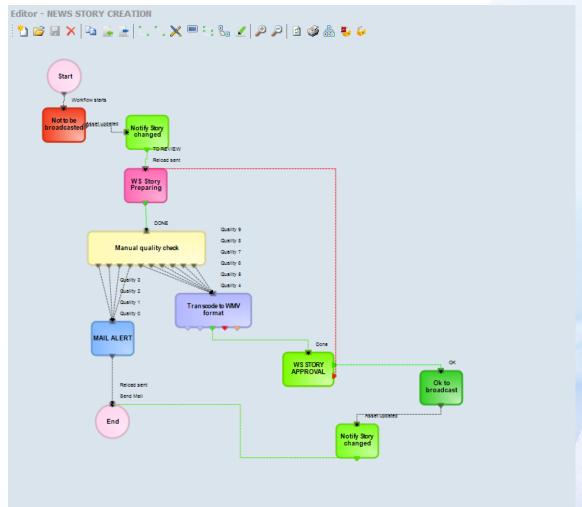

#### **An End-to-End Newsroom Workflow**

#### From Idea to Broadcast

- Nunzio enables you to develop a story from the initial idea through to broadcast
- Custom workflows to meet your requirements
- Smooth integration of existing IT and production systems
- Tight connection with ETERE MAM database
- Intuitive, reliable and easy to use interface