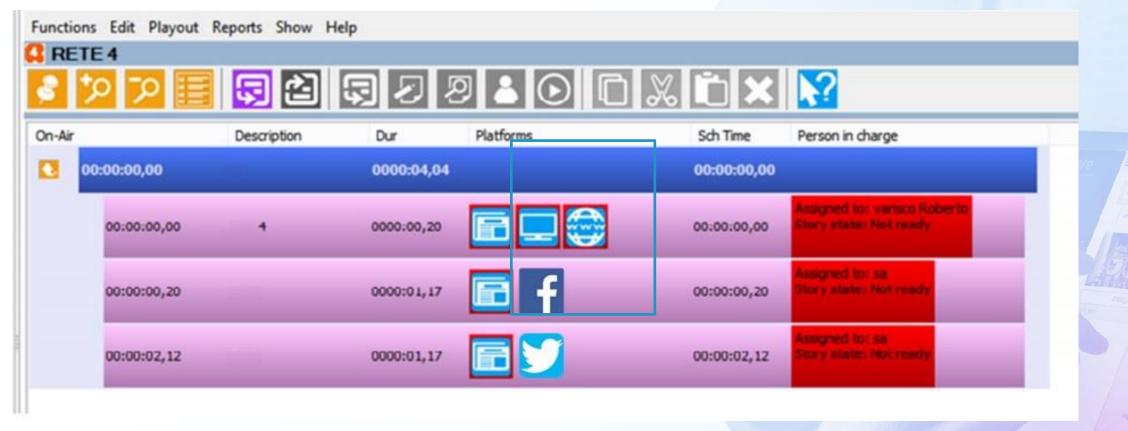

ator**



#### Nunzio Mobile App

Etere
a consistent system

- View story
- Create story
- Approve story
- Available on
  - Android
  - IOS
  - Tablet

#### Mobile app











# Fastest Way to Update the Rundown



- The NLE editor see real time the stories he needs to deliver and what is missing to the rundown
- After he creates the story, with a single button, he will asked to upload to the rundown
- After link, no transfer and ready to play







#### **New Media Integration**



- E-paper upload
- Website upload
- Facebook
- Linked in
- Twitter
- Youtube
- Instant message feature
- Publish to multiple social media accounts
- Track feedback directly from Nunzio



## Social Media Integration





Select multiple social media platforms for publication

## Social Media Integration





Social media platforms marked in the Rundown

#### **Mobile App**



- Real-time updates
- Compatible with both Apple and Android
- Work from any location and stay connected on the move
- Tablet and mobile-optimised interface
- Agenda manages tasks and appointments
- Prepare, check and approve stories
- Create and edit news stories, description, start date, due date and priority of tasks

#### Mobile App





#### **One Box Solution**



- One single license covers everything
  - Intuitive User Interface
  - Integrated Placeholder
  - MOS gateway
  - Resource Management
  - Feeds
  - Mobile Client
  - Edit Integration
  - Social media integration
  - Camera Control

Full integration with all the ETERE modules