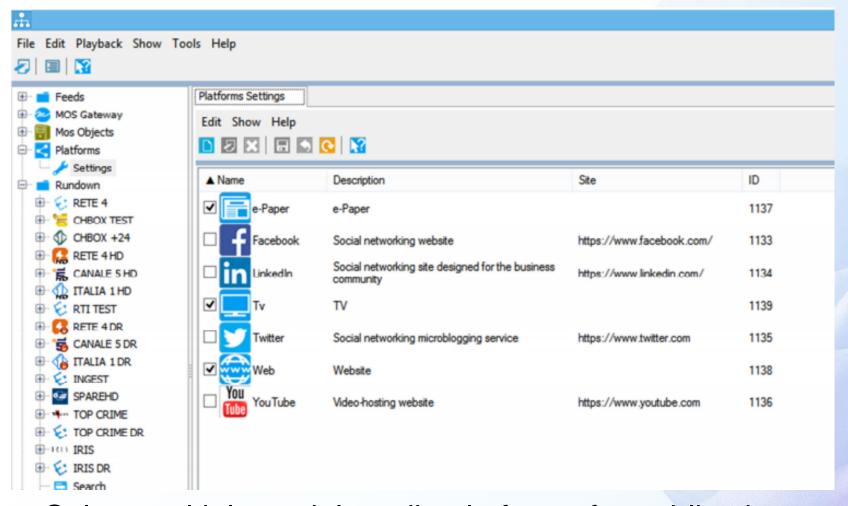

## Social Media Integration

Select multiple social media platforms for publication