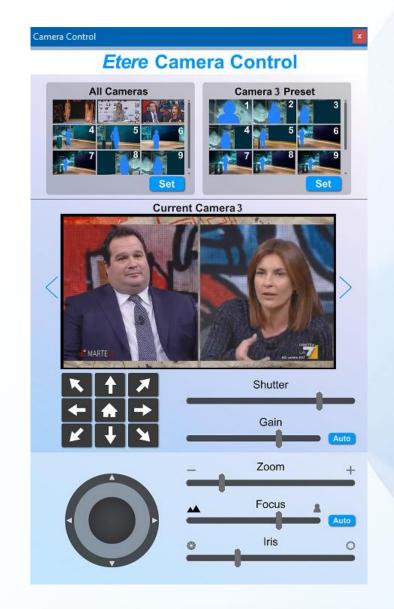

levant newsroom functionalities with unparalleled flexibility
- Provide a production workflow that perfectly fits small and large needs
- Fully configurable data model based on Etere
- Sophisticated rights management
- Powerful search and communication tools
- Integrated Playout and PTZ camera control
- NDI/SDI/2110 capable

#### **Rich Client**



- Multiple window frameworks
- Personal filters, searches and views
- Configurable shortcuts, toolbars, colors and fonts
- Custom layouts to match preferred styles
- On-demand reports printing
- Web browser integration and hyperlink support



#### Rundown





**Preview** 

Rundown

**Stories** 

## **Multichannel Playout**





- Fully customizable interface
- Manual/automatic playout through multiple channels

## Integrated Camera Control





#### Integrated Placeholders



- When newsroom insert a placeholder for a video a workflow start
- New asset is created
- Metadata is inserted in the asset
- Request to selected NLE to upload placeholder
- Tapeless reception with up-to-date info
- Video approval required







#### **MOS Gateway**



- MOS gateway to integrate third-party components
- Teleprompter integration
- Rundowns real-time connected with Etere Automation and MAM

#### **Powerful Search**



- Fast and efficient searches of wires including full-text and Internet capabilities
- Proven ability to create store and reuse searches thanks to the use of Etere Query Manager
- Different flexible layouts for viewing slugs, text and metadata including a reading panel for all configured wires







Agenda



The AGENDA prov