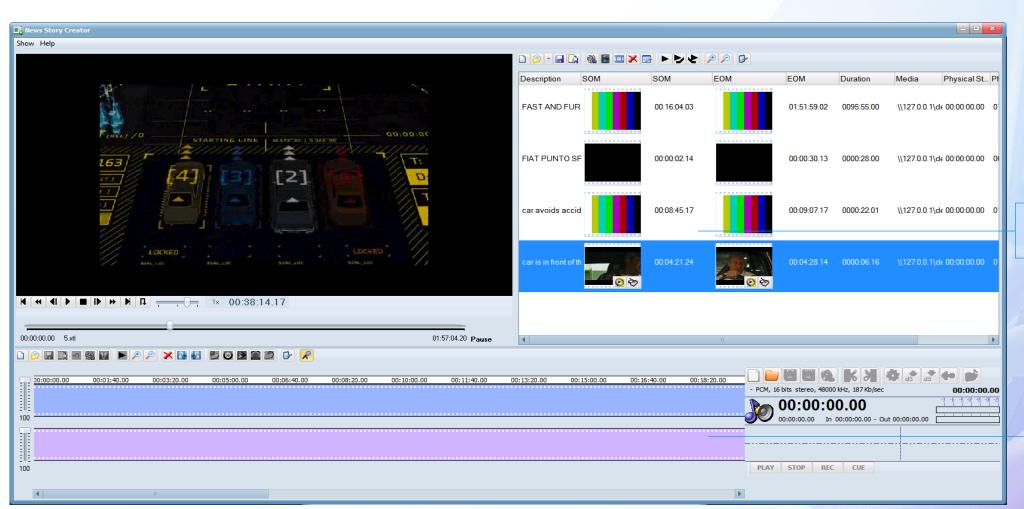

earch**



- Fast and efficient searches of wires including full-text and Internet capabilities
- Proven ability to create store and reuse searches thanks to the use of Etere Query Manager
- Different flexible layouts for viewing slugs, text and metadata including a reading panel for all configured wires







Agenda



The AGENDA provides an intelligent arrangement of Journalists, Directors and Editors tasks



**Etere** a consistent system

- Configure an unlimited number of agency wires
- Standard formats support (NewsML-G2, IPTC, RSS)
- Wide range of properties to create specific feeds





## Integrated Feeding Agent

- Automatic collection from configured agency wires
- Multi-language news can be handled simultaneously
- All text and attached media are stored in the system











MAM Segments

**Story** timeline



#### **Story Creator**



#### Nunzio Mobile App

Etere
a consistent system

- View story
- Create story
- Approve story
- Available on
  - Android
  - IOS
  - Tablet

#### Mobile app











# Fastest Way to Update the Rundown



- The NLE editor see real time the stories he needs to deliver and what is missing to the rundown
- After he creates the story, with a single button, he will asked to upload to the rundown
- After link, no transfer and ready to play







#### **New Media Integration**



- E-paper upload
- Website upload
- Facebook
- Linked in
- Twitter
- Youtube
- Instant message feature
- Publish to multiple social media accounts
- Track feedback directly from Nunzio



## Social Media Integration





Select multiple social media plat