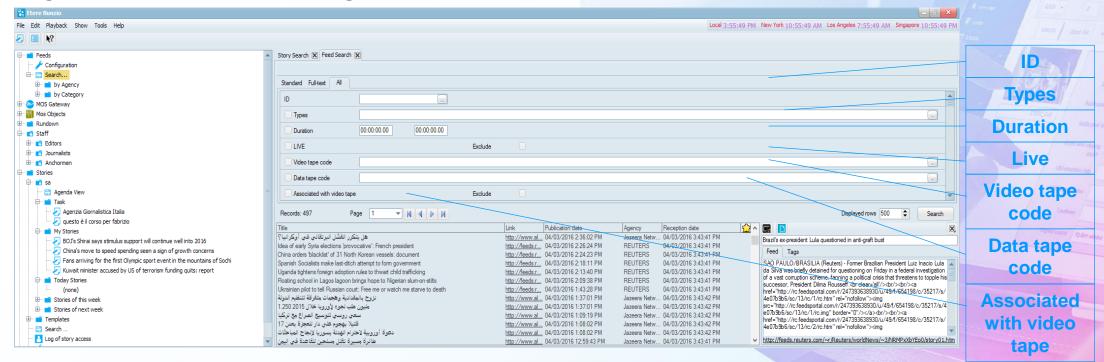

#### **Powerful Search**

- Fast and efficient searches of wires including full-text and Internet capabilities
- Proven ability to create store and reuse searches thanks to the use of Etere Query Manager
- Different flexible layouts for viewing slugs, text and metadata including a reading panel for all configured wires

Agenda

The AGENDA provides an intelligent arrangement of Journalists, Directors and Editors tasks

**Etere** a consistent system

- Configure an unlimited number of agency wires
- Standard formats support (NewsML-G2, IPTC, RSS)
- Wide range of properties to create specific feeds