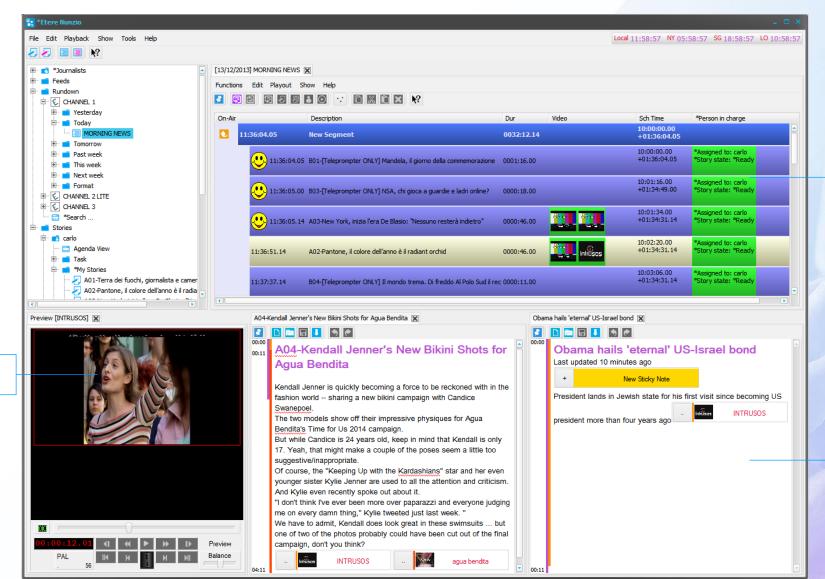

#### Rundown

**Preview** 

Rundown

**Stories** 

#### Integrated Placeholders

- When newsroom insert a placeholder for a video a workflow start
- New asset is created
- Metadata is inserted in the asset
- Request to selected NLE to upload placeholder
- Tapeless reception with up-to-date info
- Video approval required

# Fastest Way to Update the Rundown

- The NLE editor see real time the stories he needs to deliver and what is missing to the rundown
- After he creates the story, with a single button, he will asked to upload to the rundown
- After link, no transfer and ready to play