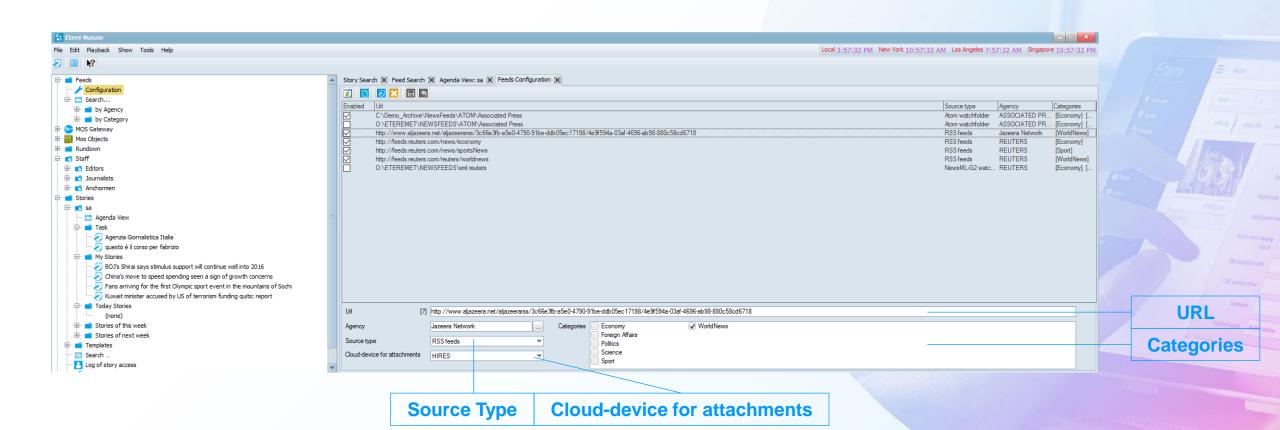

Agenda

The AGENDA provides an intelligent arrangement of Journalists, Directors and Editors tasks

**Etere** a consistent system

- Configure an unlimited number of agency wires
- Standard formats support (NewsML-G2, IPTC, RSS)
- Wide range of properties to create specific feeds

## Integrated Feeding Agent

- Automatic collection from configured agency wires
- Multi-language news can be handled simultaneously
- All text and attached media are stored in the system

MAM Segments

**Story** timeline