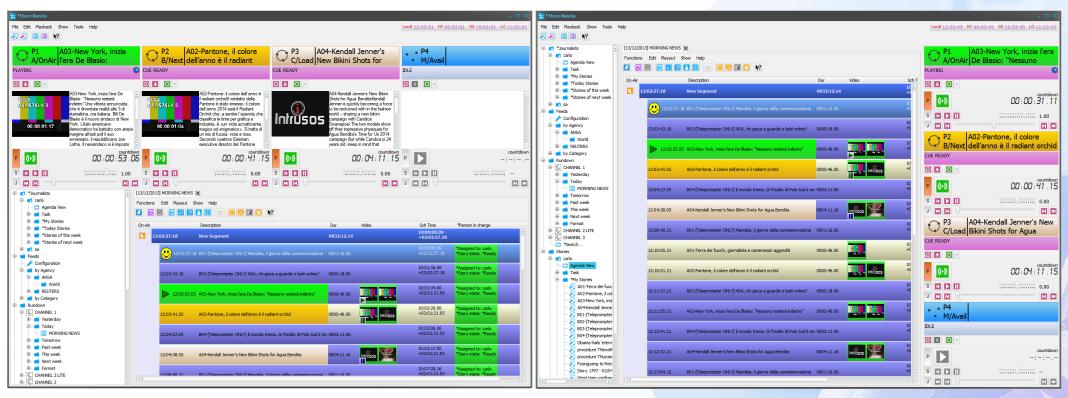

## **Multichannel Playout**

- Fully customizable interface
- Manual/automatic playout through multiple channels

## Integrated Camera Control

# Fastest Way to Update the Rundown

- The NLE editor see real time the stories he needs to deliver and what is missing to the rundown
- After he creates the story, with a single button, he will asked to upload to the rundown
- After link, no transfer and ready to play