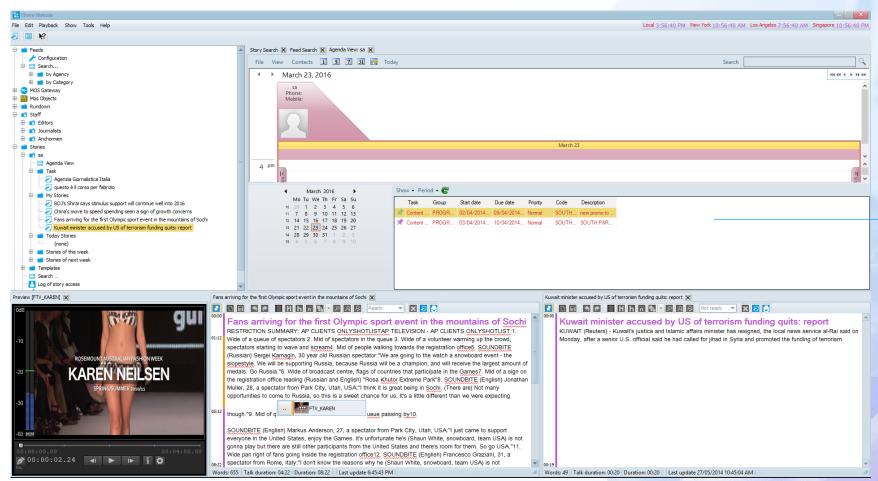

#### Rundown

**Preview** 

Rundown

**Stories** 

Agenda

The AGENDA provides an intelligent arrangement of Journalists, Directors and Editors tasks

**Etere** a consistent system

- Configure an unlimited number of agency wires
- Standard formats support (NewsML-G2, IPTC, RSS)
- Wide range of properties to create specific feeds