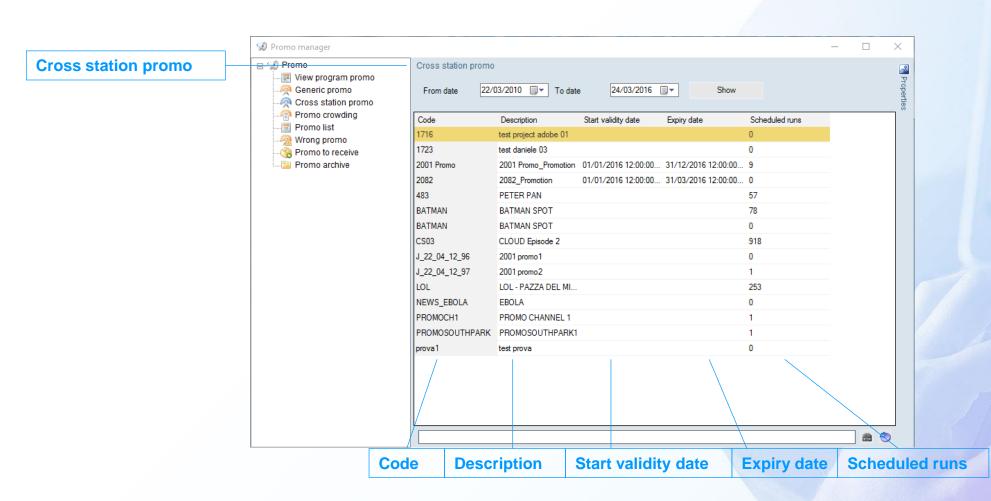

on

## **Create Promo**



**Create Promo** 

### How to Create a Promo



# **Promo Delivery**



- Etere track also the promo arrival
- A simple screen allows to keep control of promo arrival

### **Promo Schedule**

- The promo screen shows:
- All the future programs with promos with schedule info
- All the promo of a program with placement number
- Also the schedule can be listed
- A simple drag and drop operation to place the promo
- Alert is given if there are schedule limits.

#### **Promo Schedule**



### Promo Schedule in EE



Insert

# **Program Change**



- This screen alert you if some promo placement error occurs
- Missing programs, wrong time slot, wrong placement respect to program

# **How Many Promo**



Promo crowding always under control

### **Cross Station Promo**



# All Other Promo Ready



#### **Promo Rotation**



 Promo change/rotation can be performed with asset change/rotation tool

# **Key Points**

- Easy and fast to use
- Error proof
- Integrated with
  - Program placement
  - Promo production
  - Promo control
- Frame accurate for last schedule editing