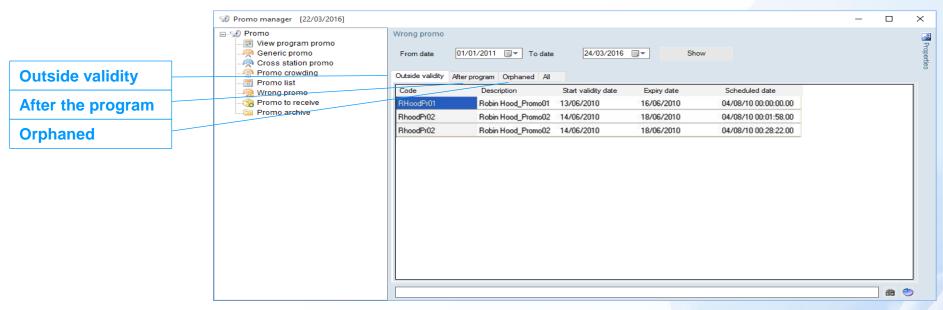

# **Program Change**

- This screen alert you if some promo placement error occurs
- Missing programs, wrong time slot, wrong placement respect to program