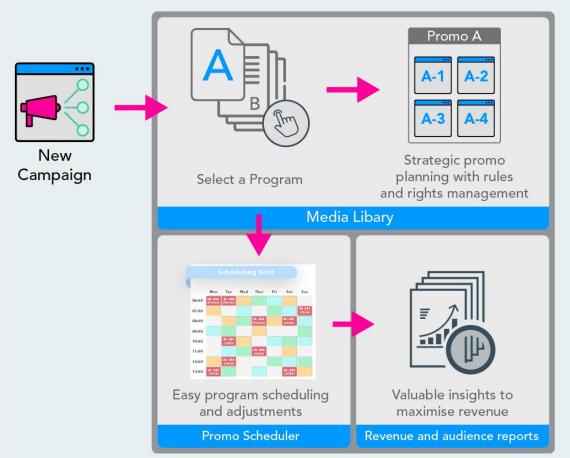

#### **An Integrated Management of Promos**

### **Promo Schedule**

- The promo screen shows:
- All the future programs with promos with schedule info
- All the promo of a program with placement number
- Also the schedule can be listed
- A simple drag and drop operation to place the promo
- Alert is given if there are schedule limits.

#### **Promo Schedule**