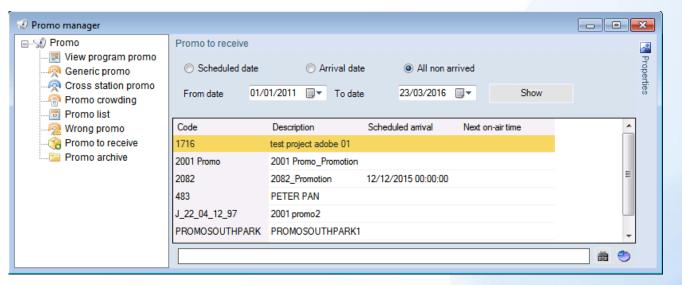

# **Promo Delivery**

- Etere track also the promo arrival
- A simple screen allows to keep control of promo arrival

### **Promo Schedule**

- The promo screen shows:
- All the future programs with promos with schedule info
- All the promo of a program with placement number
- Also the schedule can be listed
- A simple drag and drop operation to place the promo
- Alert is given if there are schedule limits.