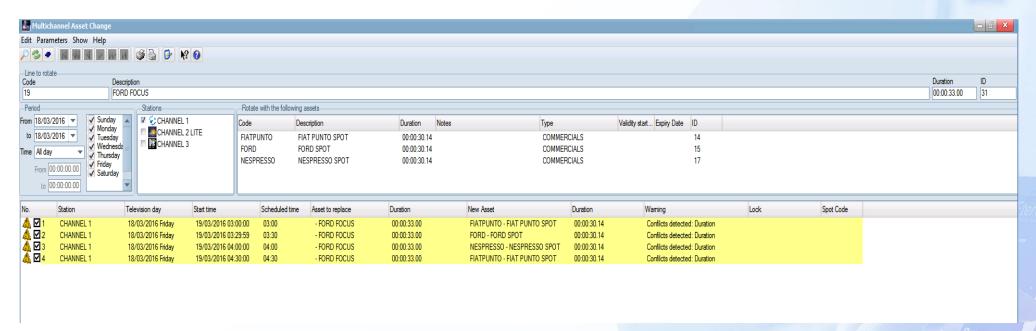

#### **Promo Rotation**

 Promo change/rotation can be performed with asset change/rotation tool