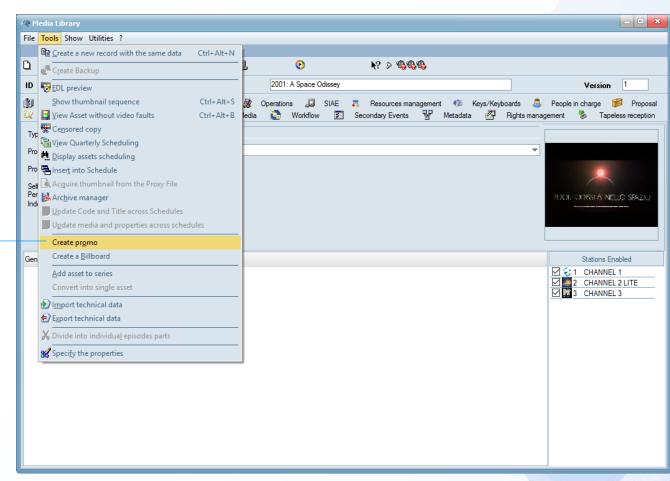

### **Create Promo**

- Promo is created from the program asset
- The creation is Also the work order to the promo editors to create it
- The editor can upload directly using tapeless reception
- The promos can be placed before their video exist
- New video is automatically linked as soon as it's shipped via tapeless reception

## **Create Promo**

**Create Promo** 

### How to Create a Promo