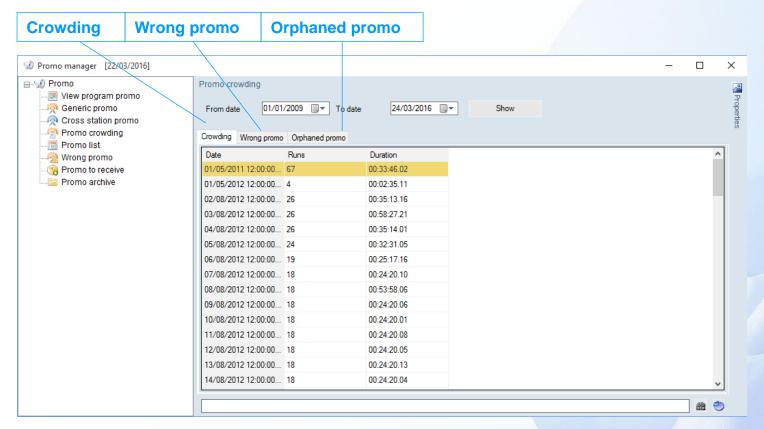

is automatically linked as soon as it's shipped via tapeless reception

## **Create Promo**



**Create Promo** 

### How to Create a Promo



# **Promo Delivery**



- Etere track also the promo arrival
- A simple screen allows to keep control of promo arrival

### **Promo Schedule**

- The promo screen shows:
- All the future programs with promos with schedule info
- All the promo of a program with placement number
- Also the schedule can be listed
- A simple drag and drop operation to place the promo
- Alert is given if there are schedule limits.

#### **Promo Schedule**



### Promo Schedule in EE



Insert

# **Program Change**



- This screen alert you if some promo placement error occurs
- Missing programs, wrong time slot, wrong placement respect to program

# **How Many Promo**



Promo crowding always under control

### **Cross Station Promo**



# All Other Promo Ready



#### **Promo Rotation**



 Promo change/rotation can be performed with asset change/rotation tool

# **Key Points**

- Easy and fast to use
- Error proof
- Integrated with
  - Program placement
  - Promo production
  - Promo control
- Frame accurate for last schedule editing