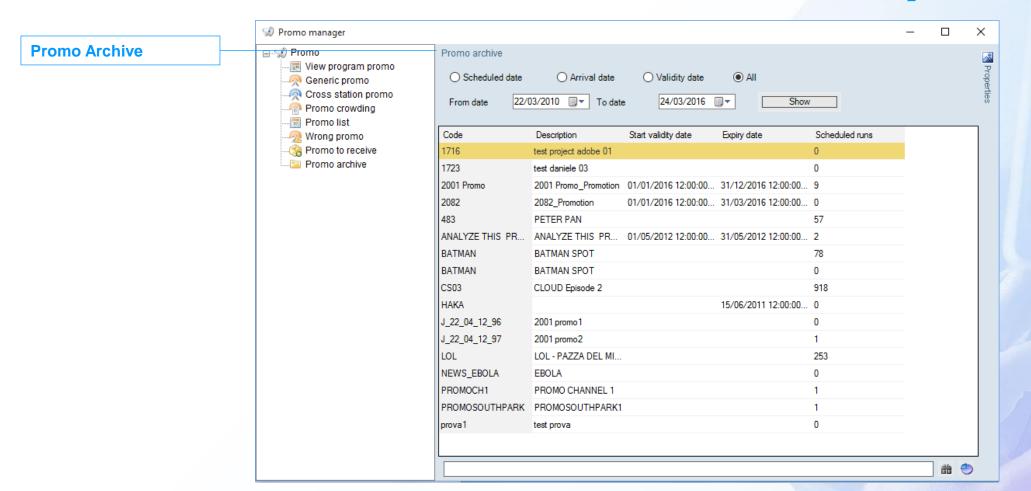

**Create Promo** 

### How to Create a Promo



# **Promo Delivery**



- Etere track also the promo arrival
- A simple screen allows to keep control of promo arrival

### **Promo Schedule**

- The promo screen shows:
- All the future programs with promos with schedule info
- All the promo of a program with placement number
- Also the schedule can be listed
- A simple drag and drop operation to place the promo
- Alert is given if there are schedule limits.

#### **Promo Schedule**



### Promo Schedule in EE



Insert

# **Program Change**



- This screen alert you if some promo placement error occurs
- Missing programs, wrong time slot, wrong placement respect to program

# **How Many Promo**



Promo crowding always under control

### **Cross Station Promo**



# All Other Promo Ready



#### **Promo Rotation**



 Promo change/rotation can be performed with asset change/rotation tool

# **Key Points**

- Easy and fast to use
- Error proof
- Integrated with
  - Program placement
  - Promo production
  - Promo control
- Frame accurate for last schedule editing