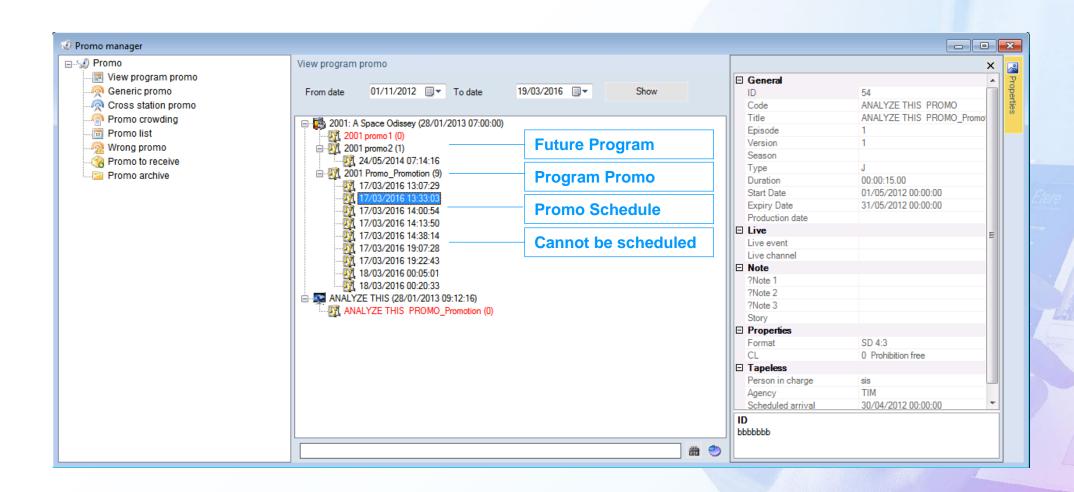

### **Promo Schedule**

- The promo screen shows:
- All the future programs with promos with schedule info
- All the promo of a program with placement number
- Also the schedule can be listed
- A simple drag and drop operation to place the promo
- Alert is given if there are schedule limits.

#### **Promo Schedule**