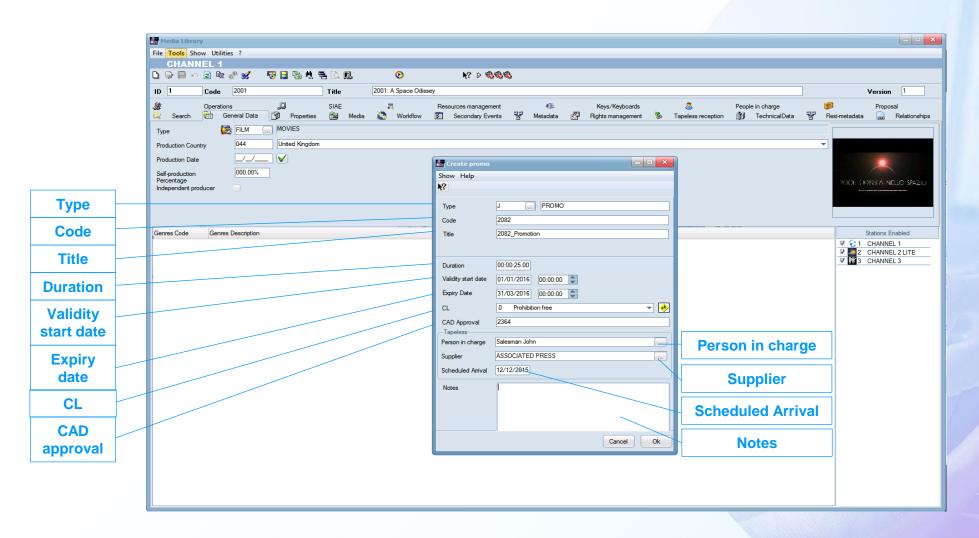

### **Create Promo**

- Promo is created from the program asset
- The creation is Also the work order to the promo editors to create it
- The editor can upload directly using tapeless reception
- The promos can be placed before their video exist
- New video is automatically linked as soon as it's shipped via tapeless reception

## **Create Promo**

**Create Promo** 

### How to Create a Promo