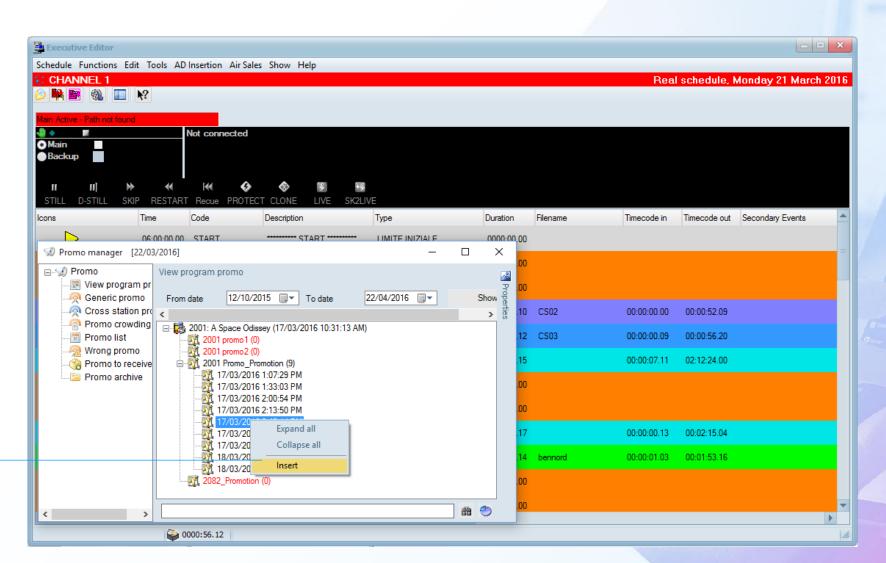

e creation is Also the work order to the promo editors to create it
- The editor can upload directly using tapeless reception
- The promos can be placed before their video exist
- New video is automatically linked as soon as it's shipped via tapeless reception

## **Create Promo**



**Create Promo** 

### How to Create a Promo



# **Promo Delivery**



- Etere track also the promo arrival
- A simple screen allows to keep control of promo arrival

### **Promo Schedule**

- The promo screen shows:
- All the future programs with promos with schedule info
- All the promo of a program with placement number
- Also the schedule can be listed
- A simple drag and drop operation to place the promo
- Alert is given if there are schedule limits.

#### **Promo Schedule**



### Promo Schedule in EE



Insert

# **Program Change**



- This screen alert you if some promo placement error occurs
- Missing programs, wrong time slot, wrong placement respect to program

# **How Many Promo**



Promo crowding always under control

### **Cross Station Promo**



# All Other Promo Ready



#### **Promo Rotation**



 Promo change/rotation can be performed with asset change/rotation tool

# **Key Points**

- Easy and fast to use
- Error proof
- Integrated with
  - Program placement
  - Promo production
  - Promo control
- Frame accurate for last schedule editing