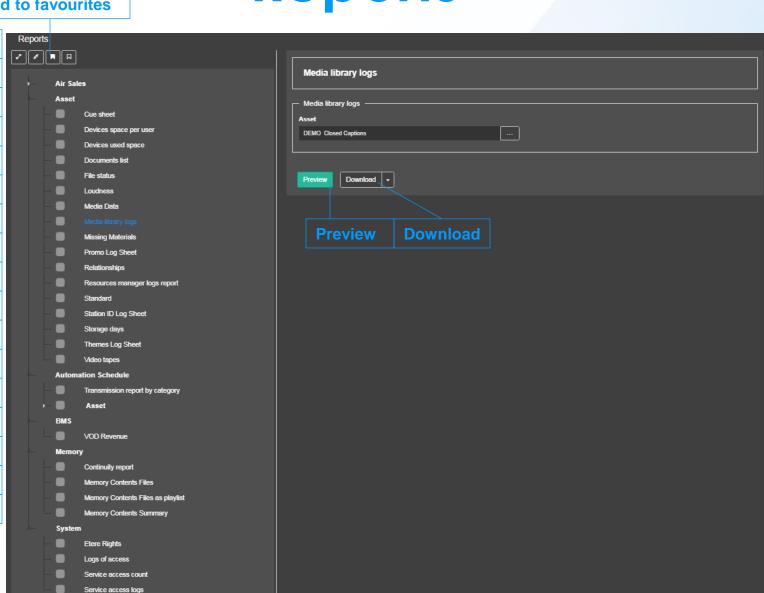

# **Document Management**

Add to favourites

**Cue sheet Devices space per user Devices used space Document list** File status Loudness **Media data Media library logs Missing materials Promo Log sheet** Relationships Resource manager logs report **Standard Station ID log sheet Storage days Themes log sheet Video tapes** 

## Reports