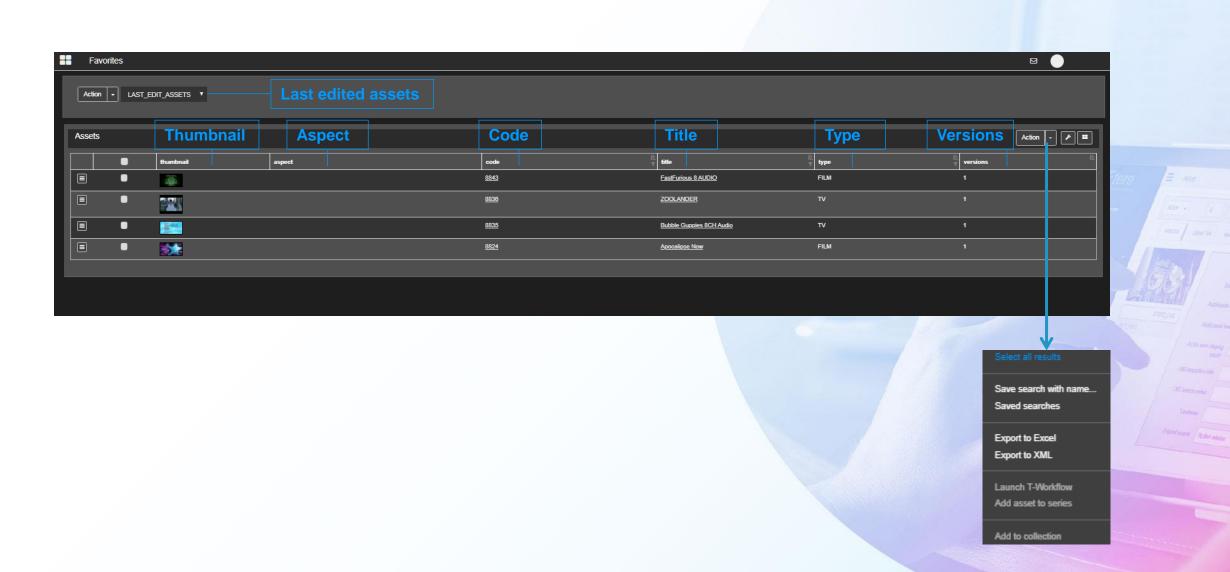

# Save/Export Favourites

Web rights

**General settings Schedule options Search options Memory options Upload options** Watermark player Widgets **Login report User rights User statistics ETX-M Converter** Memory Ingest

Add asset to series

Add to collection

Add asset to series

Add to collection