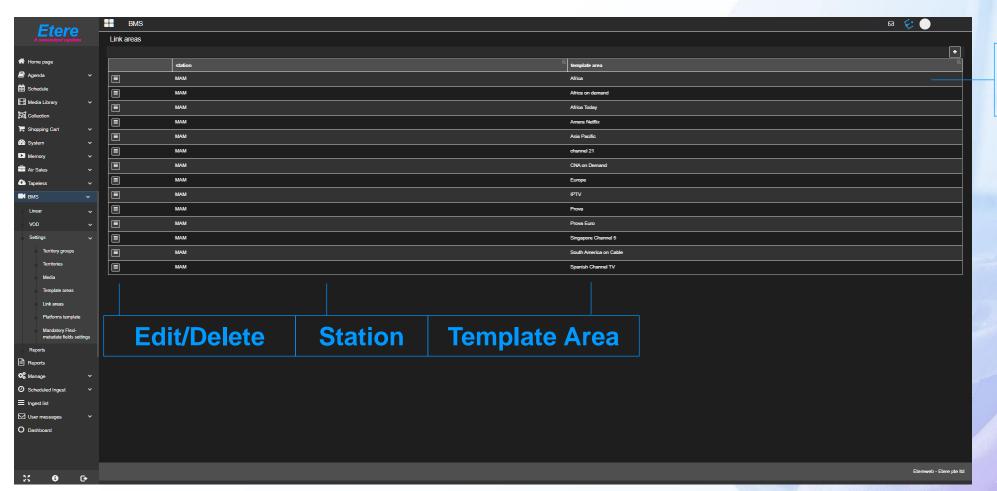

at is a Scheduling System

- A Scheduling System can be divided into 3 key areas:
- Commercial management (sold by the station):
  - Sales
  - Scheduling of Air sales
  - Invoicing
  - Planning/Reports
- Programs management (purchased or produced by the station):

   Program management
   Series management

  - Rights payment
- Promo management
  All these events make up the playlist
  Following play out, As-Run Logs are created for both invoicing and Rights Management

#### **Territories**





#### Media







#### Create a Promo

Type Code

**Title** 

**Duration** 

Validity Start Date

**Expiry Date** 

CL

**CAD Approved** 

Person in charge

**Supplier** 

Scheduled Arrival



#### Contracts







#### **Search Contracts**



#### **Contract Lines**





## **Templates**











Edit Area Links



#### **VOD Platforms**



#### **VOD Active List**







# **VOD Revenue Report**



**Preview** 

**Download** 

#### **VOD Calendar**











#### **Payment**



## **Order Lines**







# **Document Management**



### Contracts







#### Schedule



Failed From







**Search** 



#### Salesman









#### Salesman Commission





# Salesman Revenue







Etereweb - Etere pte Itd



Year

Salesman









**Title** 

Code

Duration

SOM

EOM

**Secondary Event** 

**Properties** 

Proxy

Warning

**Type** 

Date

Time

**Status**