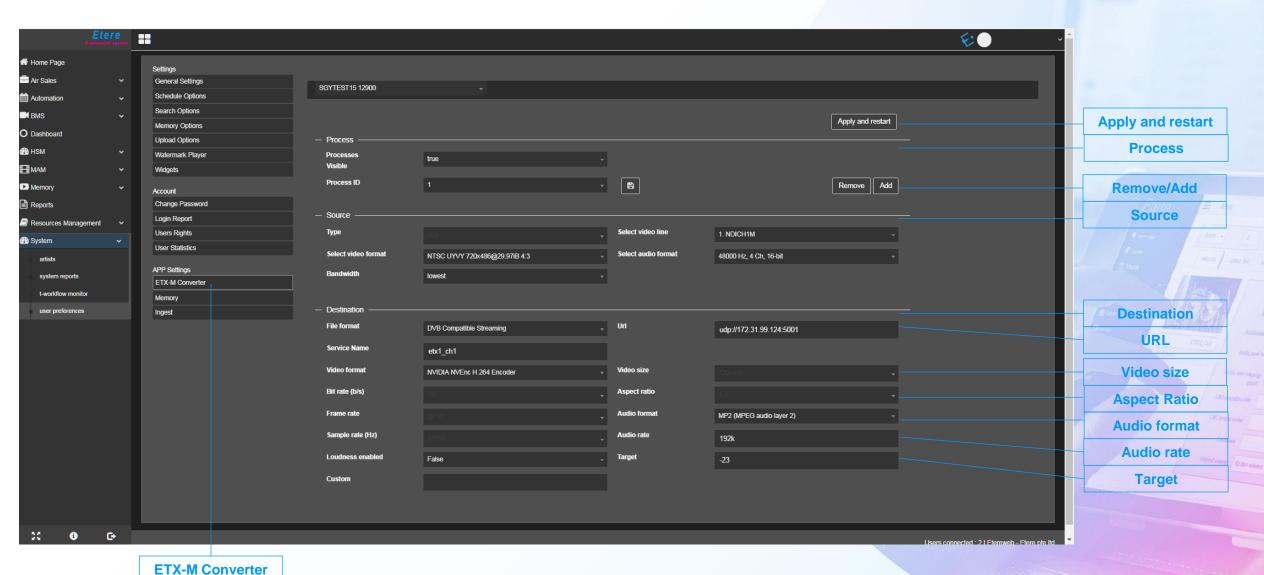

# Save/Export Favourites

Web rights

**General settings Schedule options Search options Memory options Upload options** Watermark player Widgets **Login report User rights User statistics ETX-M Converter** Memory Ingest