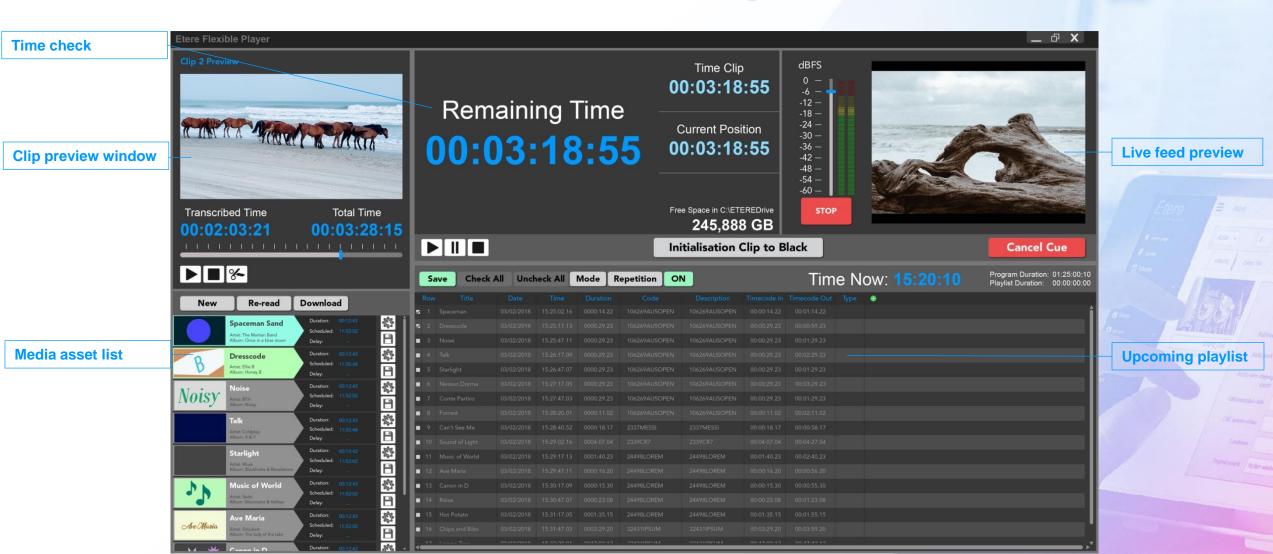

## **Etere Studio Player**

For both Live and Studio Broadcasts

## **Key Features**

- Multifunctional as a studio player, the insertion of advertisements for live news and studio broadcasting
- Flexible configuration options
- Scalable architecture, highly adaptable with changing needs
- Prepare multiple advertisement lists for different scenarios
- Show management and studio production

## **Studio Player**

Video edit panel

**Available video for ingest** 

Mark Out

00.00.00.00

Etere Ingest\_Temp\_03-08-2018

00.00.00.00

03/08/2018

15:20:26

Live feed preview