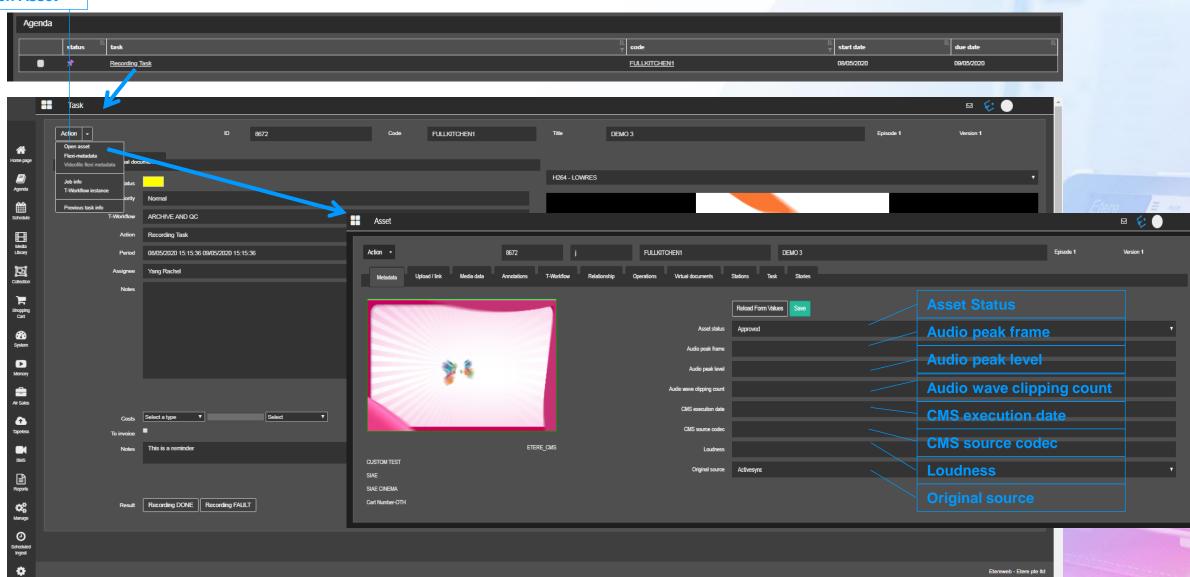

## **Media Cockpit**

**Asset status** 

**Audio peak frame** 

**Audio peak level** 

Audio wave clipping count

**CMS** execution date

**CMS** source codec

Loudness

**Original source** 