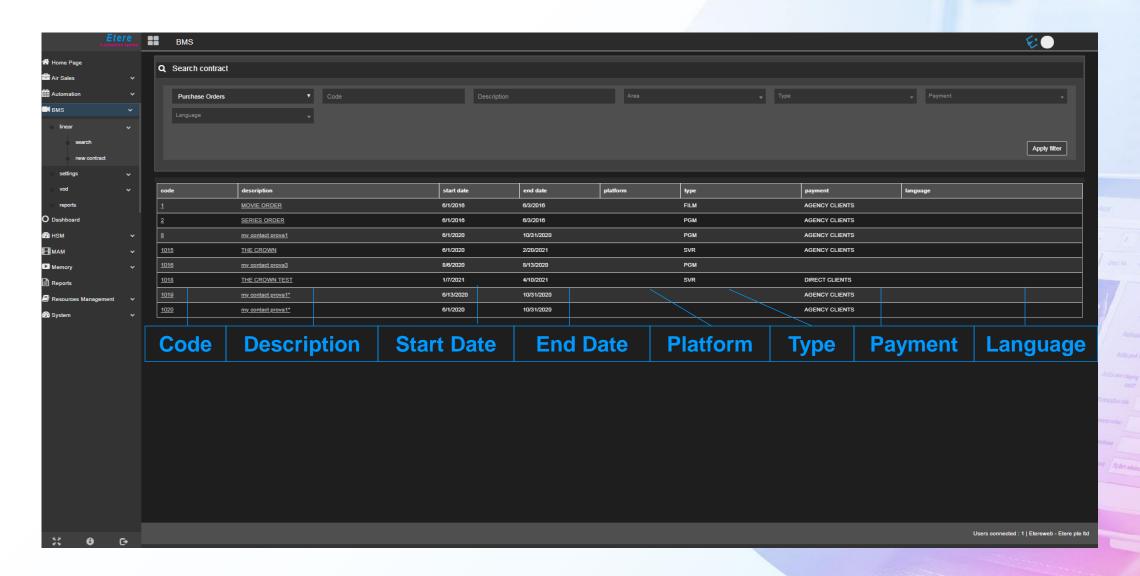

Subtitles





## **Multiple Audio Tracks**







## What is a Scheduling System

- A Scheduling System can be divided into 3 key areas:
- Commercial management (sold by the station):
  - Sales
  - Scheduling of Air sales
  - Invoicing
  - Planning/Reports
- Programs management (purchased or produced by the station):

   Program management
   Series management

  - Rights payment
- Promo management
  All these events make up the playlist
  Following play out, As-Run Logs are created for both invoicing and Rights Management

#### **Territories**





#### Media







#### Create a Promo

Type Code

**Title** 

**Duration** 

Validity Start Date

**Expiry Date** 

CL

**CAD Approved** 

Person in charge

**Supplier** 

Scheduled Arrival



#### Contracts







#### **Search Contracts**



#### **Contract Lines**





## **Templates**











Edit Area Links



#### **VOD Platforms**



#### **VOD Active List**







# **VOD Revenue Report**



**Preview** 

**Download** 

#### **VOD Calendar**











#### **Payment**



## **Order Lines**







# **Document Management**



### Contracts







#### Schedule



Failed From







**Search** 



#### Salesman









#### Salesman Commission





# Salesman Revenue







Etereweb - Etere pte Itd



Year

Salesman









**Title** 

Code

Duration

SOM

EOM

**Secondary Event** 

**Properties** 

Proxy

Warning

**Type** 

Date

Time

**Status**