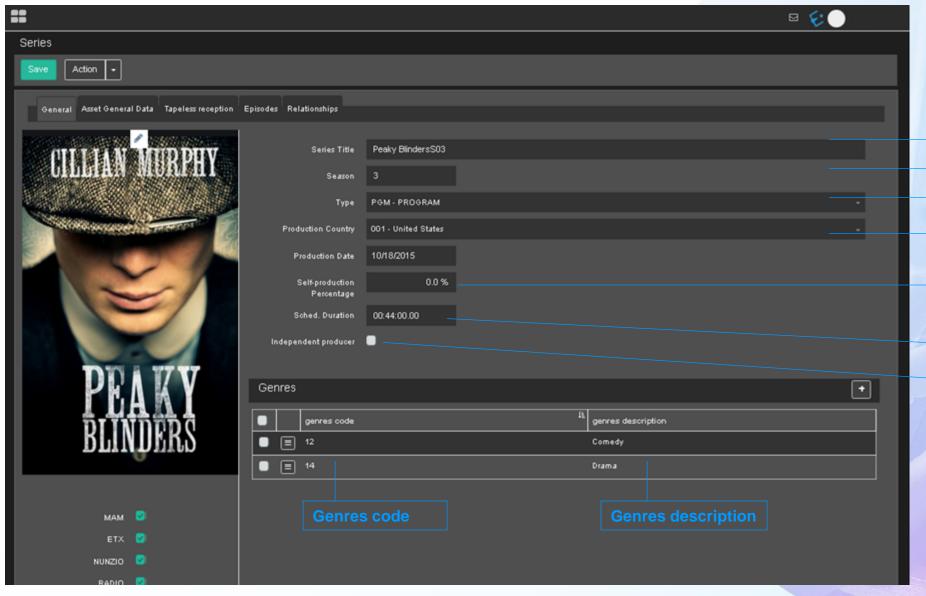

### **Series Metadata**

**Series Title** 

Season

Type

Production Country

Self-production percentage

Scheduled duration

Independent Producer