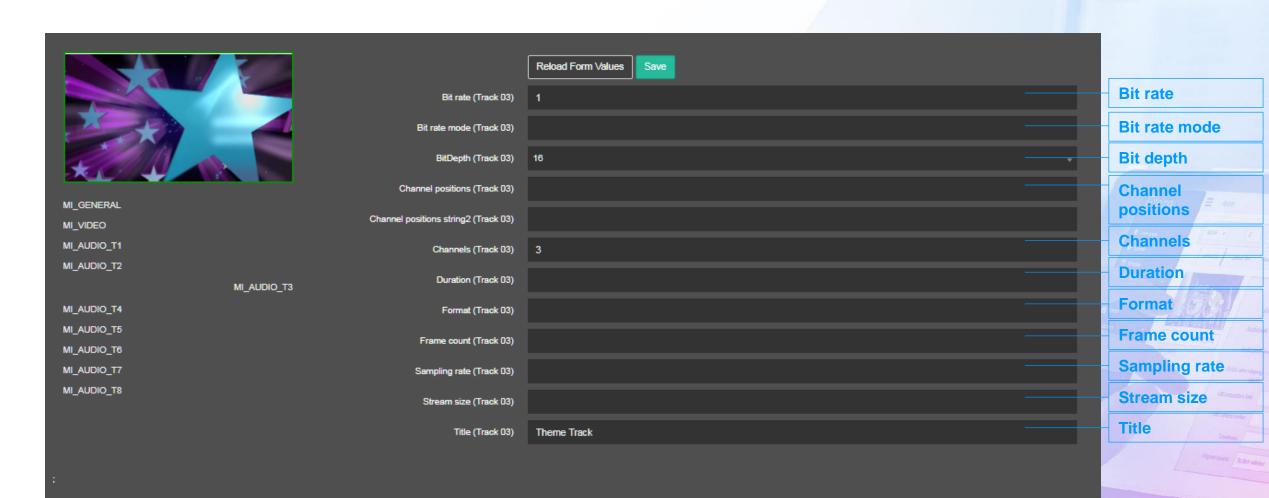

## **Media Cockpit**

**Asset status** 

**Audio peak frame** 

**Audio peak level** 

Audio wave clipping count

**CMS** execution date

**CMS** source codec

Loudness

**Original source** 

# Multiple Metadata Schemas

### Flexi-metadata

### **Media Data**

- Create a single project
- A project contains various items
- Each item can have different versions

00:22:40.17 STD,FIL,TAT.TMT,PKG,MKG,DAC