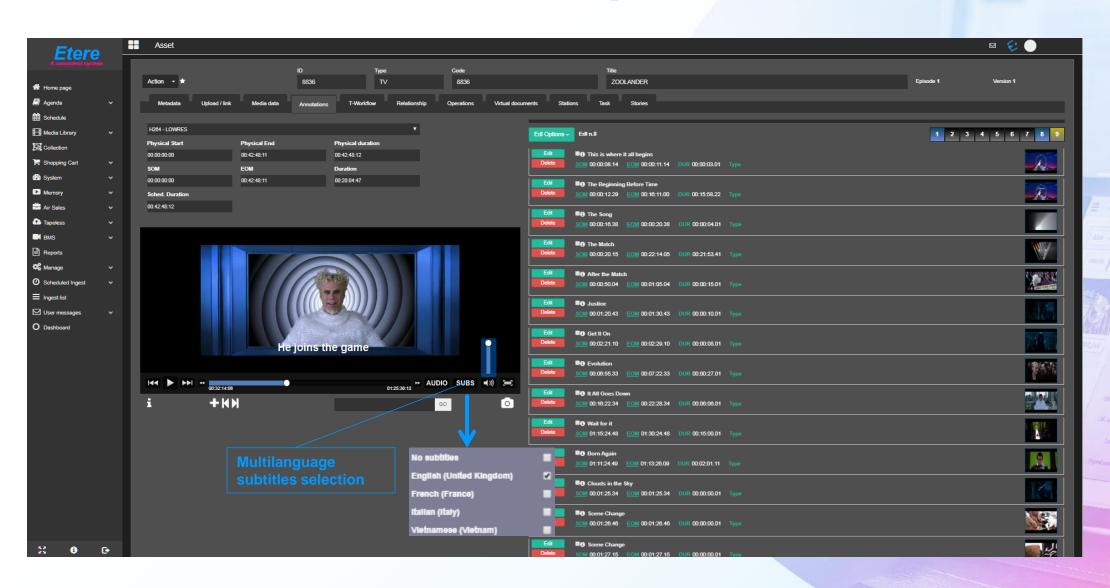

r both Live and Studio Broadcasts

## **Key Features**



- Multifunctional as a studio player, the insertion of advertisements for live news and studio broadcasting
- Flexible configuration options
- Scalable architecture, highly adaptable with changing needs
- Prepare multiple advertisement lists for different scenarios
- Show management and studio production

## **Studio Player**











Video edit panel

**Available video for ingest** 

Mark Out

00.00.00.00

Etere Ingest\_Temp\_03-08-2018

00.00.00.00



03/08/2018

15:20:26

Live feed preview







## **Memory Browser**





#### Preview of Loudness on Web

Home Page **Date range** O Dashboard **HSM** ПМАМ **▶** Memory System



#### **Preview with Audience**

Date range





## Reports







## Preview with Multiple Subtitles





## **Multiple Audio Tracks**







## What is a Scheduling System

- A Scheduling System can be divided into 3 key areas:
- Commercial management (sold by the station):
  - Sales
  - Scheduling of Air sales
  - Invoicing
  - Planning/Reports
- Programs management (purchased or produced by the station):

   Program management
   Series management

  - Rights payment
- Promo management
  All these events make up the playlist
  Following play out, As-Run Logs are created for both invoicing and Rights Management

#### **Territories**





#### Media







#### Create a Promo

Type Code

**Title** 

**Duration** 

Validity Start Date

**Expiry Date** 

CL

**CAD Approved** 

Person in charge

**Supplier** 

Scheduled Arrival



#### Contracts







#### **Search Contracts**



#### **Con