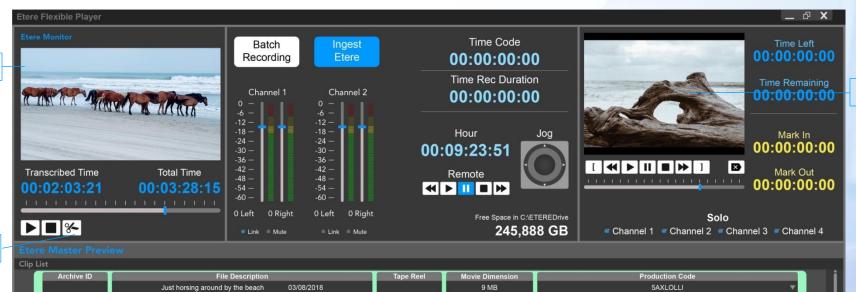

## **Etere Studio Player**

For both Live and Studio Broadcasts

## **Key Features**

- Multifunctional as a studio player, the insertion of advertisements for live news and studio broadcasting
- Flexible configuration options
- Scalable architecture, highly adaptable with changing needs
- Prepare multiple advertisement lists for different scenarios
- Show management and studio production

## **Studio Player**

Video edit panel

**Available video for ingest** 

Mark Out

00.00.00.00

Etere Ingest\_Temp\_03-08-2018

00.00.00.00

03/08/2018