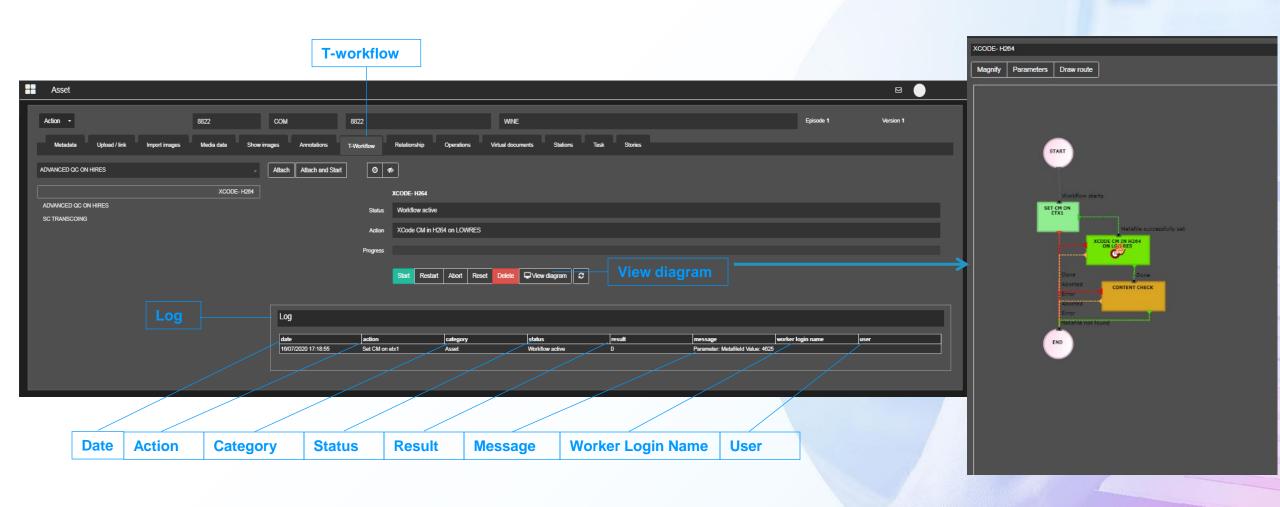

#### **Etere T-Workflow**

- Etere approach is unique
- It combines the IT based workflow technologies with the management of video content
- Etere T-Workflow can be fully customer designed
- It uses all the Etere technologies for redundancy and load balancing
- Easy to use easy to control

# Easy to Use and Check

- A powerful tool such as T-Workflow must be easy to use and easy to check
- If you wish to know all assets running a workflow and /or their status?
- Simply perform a search in extended search tool
- Any combination is available as well as a graphic preview of the workflow itself
- Who is in charge of content check can list all the assets he needs to control from the standard asset form search