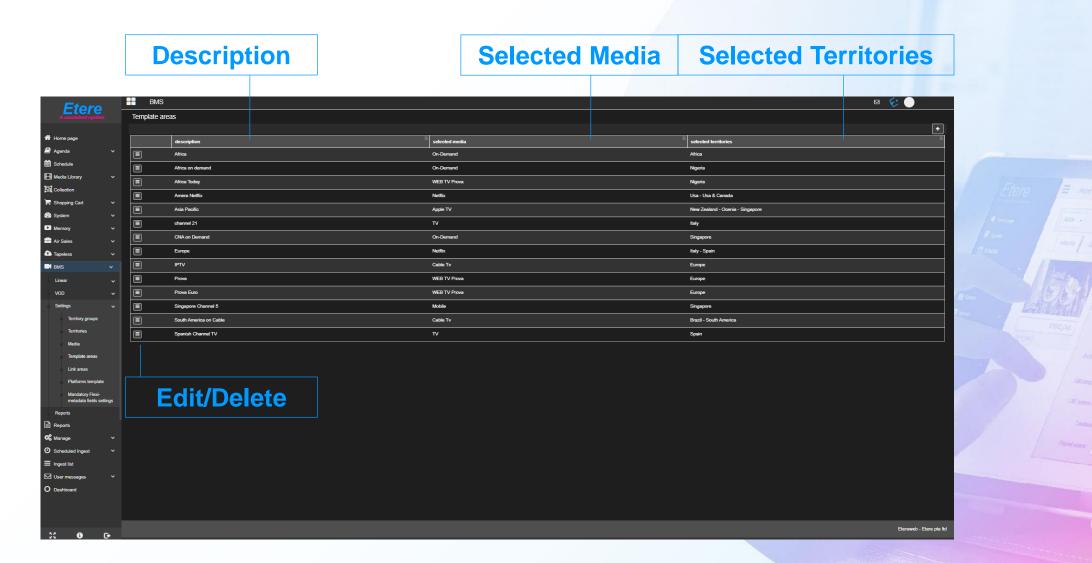

## What is a Scheduling System

- A Scheduling System can be divided into 3 key areas:
- Commercial management (sold by the station):
  - Sales
  - Scheduling of Air sales
  - Invoicing
  - Planning/Reports
- Programs management (purchased or produced by the station):

   Program management
   Series management

  - Rights payment
- Promo management
  All these events make up the playlist
  Following play out, As-Run Logs are created for both invoicing and Rights Management

#### **Territories**





#### Media







#### Create a Promo

Type Code

**Title** 

**Duration** 

Validity Start Date

**Expiry Date** 

CL

**CAD Approved** 

Person in charge

**Supplier** 

Scheduled Arrival



#### Contracts







#### **Search Contracts**



#### **Contract Lines**





## **Templates**











Edit Area Links



#### **VOD Platforms**



#### **VOD Active List**







# **VOD Revenue Report**



**Preview** 

**Download** 

#### **VOD Calendar**











#### **Payment**



## **Order Lines**







# **Document Management**



### Contracts







#### Schedule



Failed From







**Search** 



#### Salesman









#### Salesman Commission





# Salesman Revenue







Etereweb - Etere pte Itd



Year

Salesman









**Title** 

Code

Duration

SOM

EOM

**Secondary Event** 

**Properties** 

Proxy

Warning

**Type** 

Date

Time

**Status**