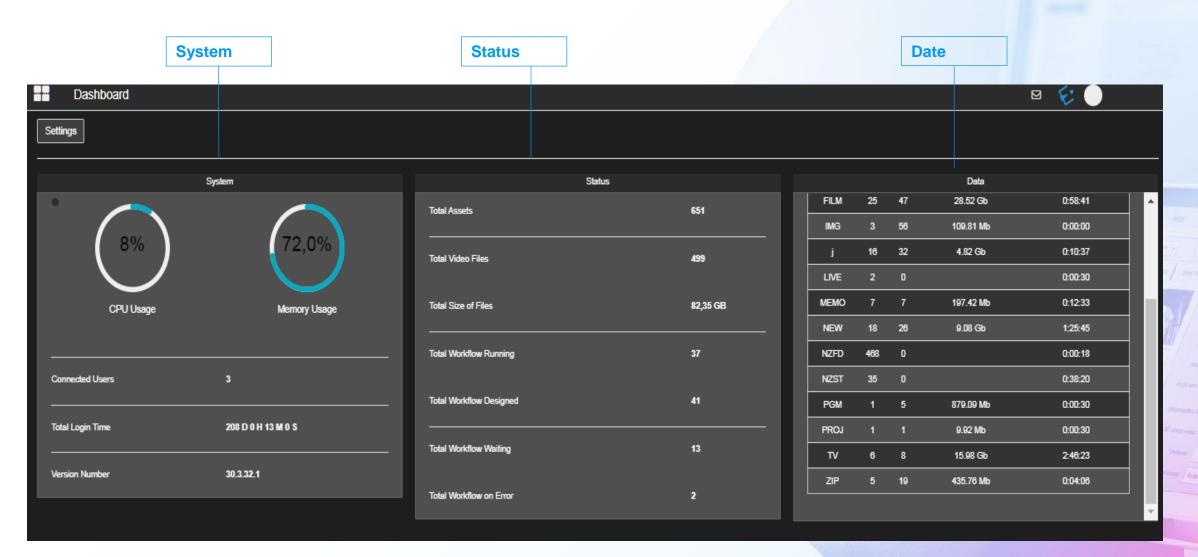

,FIL,TAT.TMT,PKG,MKG,DAC

# Create Multiple Segments



### **New Series**





### **Series Metadata**





**Series Title** 

Season

Type

Production Country

Self-production percentage

Scheduled duration

Independent Producer





Add asset to series

Add to collection

Add asset to series

Add to collection



# Control Multiple Files in Multiple Places









**Operations log** 

### **Operations**







# **Document Management**







Add to favourites

**Cue sheet Devices space per user Devices used space Document list** File status Loudness **Media data Media library logs Missing materials Promo Log sheet** Relationships Resource manager logs report **Standard Station ID log sheet Storage days Themes log sheet Video tapes** 





# **Artist Manager**



### **Dash Board**









#### **Full Text Search**





### **Advanced Search**





# Save/Export Favourites









Web rights

**General settings Schedule options Search options Memory options Upload options** Watermark player Widgets **Login report User rights User statistics ETX-M Converter** Memory Ingest

Workflow instance rights

Workflow action rights





#### **Etere T-Workflow**



- Etere approach is unique
- It combines the IT based workflow technologies with the management of video content
- Etere T-Workflow can be fully customer designed
- It uses all the Etere technologies for redundancy and load balancing
- Easy to use easy to control

### Workflow to Generate Low-Res







# Easy to Use and Check

- A powerful tool such as T-Workflow must be easy to use and easy to check
- If you wish to