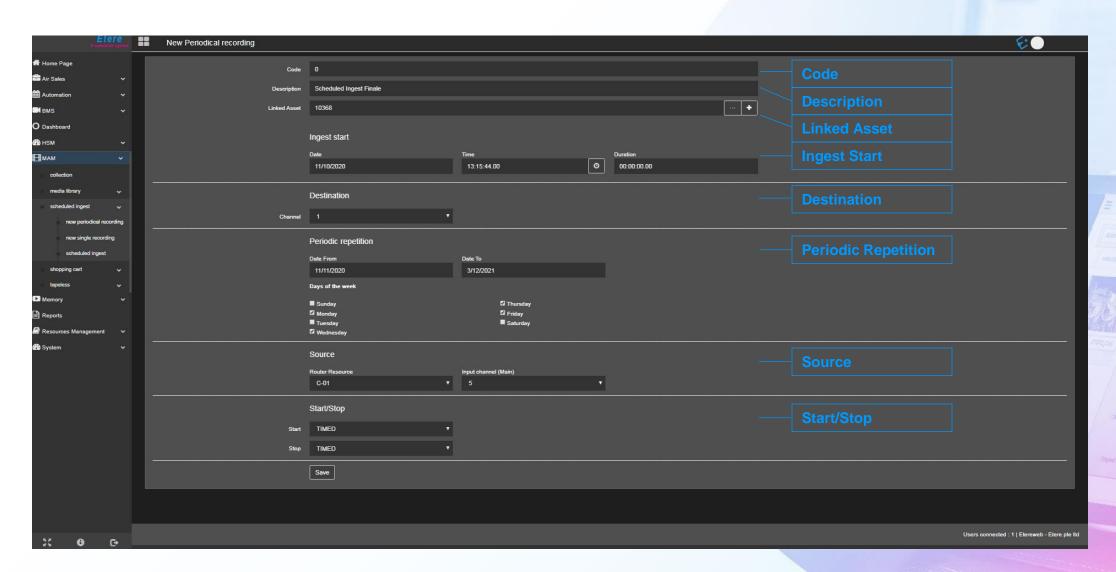

ies for redundancy and load balancing
- Easy to use easy to control

### Workflow to Generate Low-Res







# Easy to Use and Check

- A powerful tool such as T-Workflow must be easy to use and easy to check
- If you wish to know all assets running a workflow and /or their status?
- Simply perform a search in extended search tool
- Any combination is available as well as a graphic preview of the workflow itself
- Who is in charge of content check can list all the assets he needs to control from the standard asset form search

### Launch a Workflow







#### Global Workflow Status







# **User Agenda**







#### Task metadata





#### **One Click Access**

**Open Asset** 





#### Search for Assets















## File Ingest





## Scheduled Ingest





## Periodic Recording





# Single Recording







File ingest







## **Streaming Configurations**





## **Etere Studio Player**

For both Live and Studio Broadcasts

## **Key Features**



- Multifunctional as a studio player, the insertion of advertisements for live news and studio broadcasting
- Flexible configuration options
- Scalable architecture, highly adaptable with changing needs
- Prepare multiple advertisement lists for different scenarios
- Show management and studio production

## **Studio Player**











Video edit panel

**Available video for ingest** 

Mark Out

00.00.00.00

Etere Ingest\_Temp\_03-08-2018

00.00.00.00



03/08/2018

15:20:26

Live feed preview







## **Memory Browser**





#### Preview of Loudness on Web

Home Page **Date range** O Dashboard **HSM** ПМАМ **▶** Mem