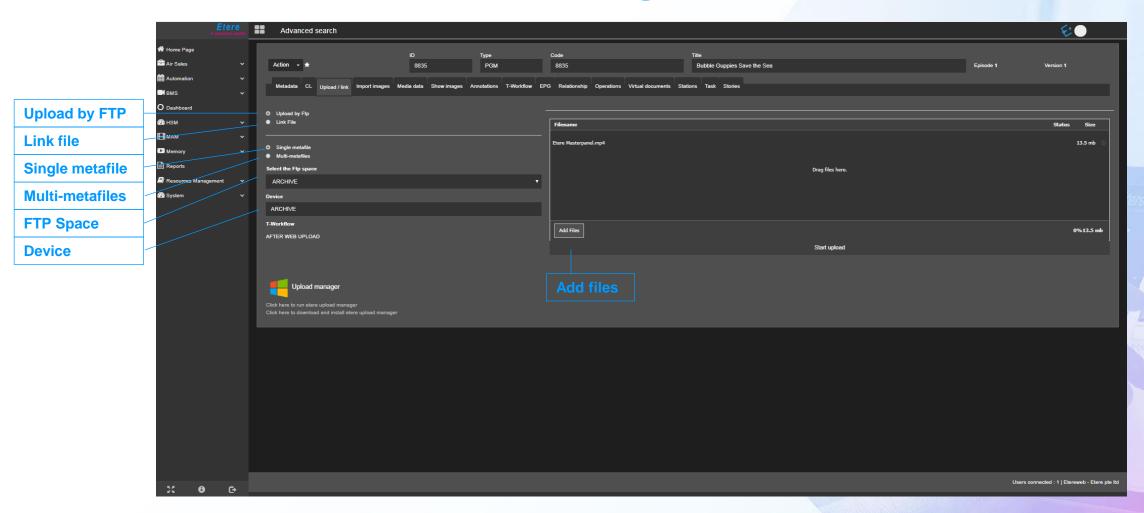

customer designed
- It uses all the Etere technologies for redundancy and load balancing
- Easy to use easy to control

### Workflow to Generate Low-Res







# Easy to Use and Check

- A powerful tool such as T-Workflow must be easy to use and easy to check
- If you wish to know all assets running a workflow and /or their status?
- Simply perform a search in extended search tool
- Any combination is available as well as a graphic preview of the workflow itself
- Who is in charge of content check can list all the assets he needs to control from the standard asset form search

### Launch a Workflow







#### Global Workflow Status







# **User Agenda**







#### Task metadata





#### **One Click Access**

**Open Asset** 





#### Search for Assets















## File Ingest





## Scheduled Ingest





## Periodic Recording





# Single Recording







File ingest







## **Streaming Configurations**





## **Etere Studio Player**

For both Live and Studio Broadcasts

## **Key Features**



- Multifunctional as a studio player, the insertion of advertisements for live news and studio broadcasting
- Flexible configuration options
- Scalable architecture, highly adaptable with changing needs
- Prepare multiple advertisement lists for different scenarios
- Show management and studio production

## **Studio Player**











Video edit panel

**Available video for ingest** 

Mark Out

00.00.00.00

Etere Ingest\_Temp\_03-08-2018

00.00.00.00



03/08/2018

15:20:26

Live feed preview







## **Memory Browser**





#### Preview of Loudness on Web

Home Pa