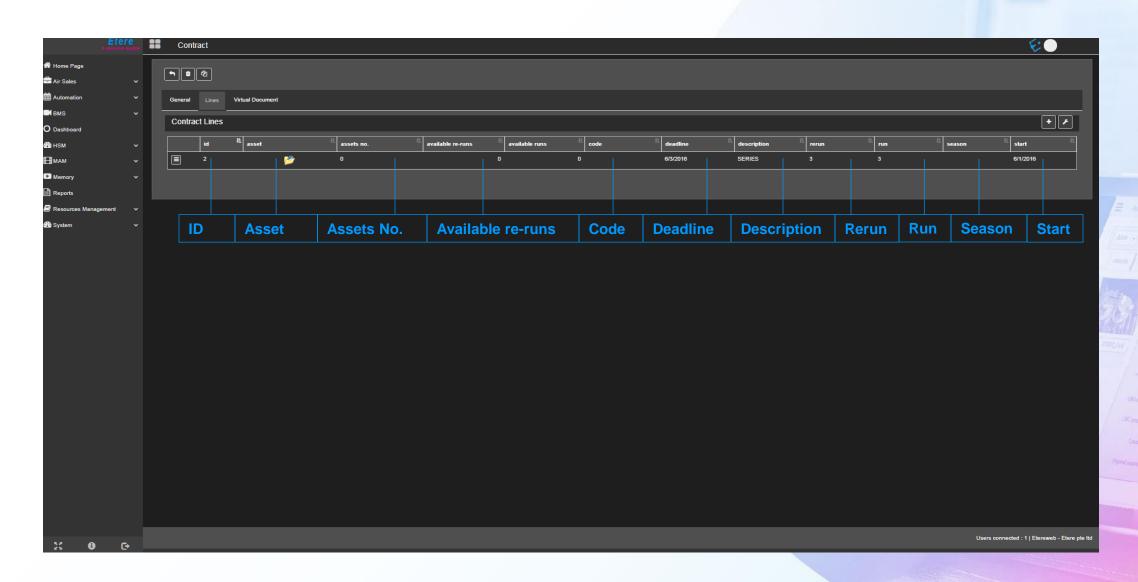

Audio Tracks**







## What is a Scheduling System

- A Scheduling System can be divided into 3 key areas:
- Commercial management (sold by the station):
  - Sales
  - Scheduling of Air sales
  - Invoicing
  - Planning/Reports
- Programs management (purchased or produced by the station):

   Program management
   Series management

  - Rights payment
- Promo management
  All these events make up the playlist
  Following play out, As-Run Logs are created for both invoicing and Rights Management

#### **Territories**





#### Media







#### Create a Promo

Type Code

**Title** 

**Duration** 

Validity Start Date

**Expiry Date** 

CL

**CAD Approved** 

Person in charge

**Supplier** 

Scheduled Arrival



#### Contracts







#### **Search Contracts**



#### **Contract Lines**





## **Templates**











Edit Area Links



#### **VOD Platforms**



#### **VOD Active List**







# **VOD Revenue Report**



**Preview** 

**Download** 

#### **VOD Calendar**











#### **Payment**



## **Order Lines**







# **Document Management**



### Contracts







#### Schedule



Failed From







**Search** 



#### Salesman









#### Salesman Commission





# Salesman Revenue







Etereweb - Etere pte Itd



Year

Salesman









**Title** 

Code

Duration

SOM

EOM

**Secondary Event** 

**Properties** 

Proxy

Warning

**Type** 

Date

Time

**Status**