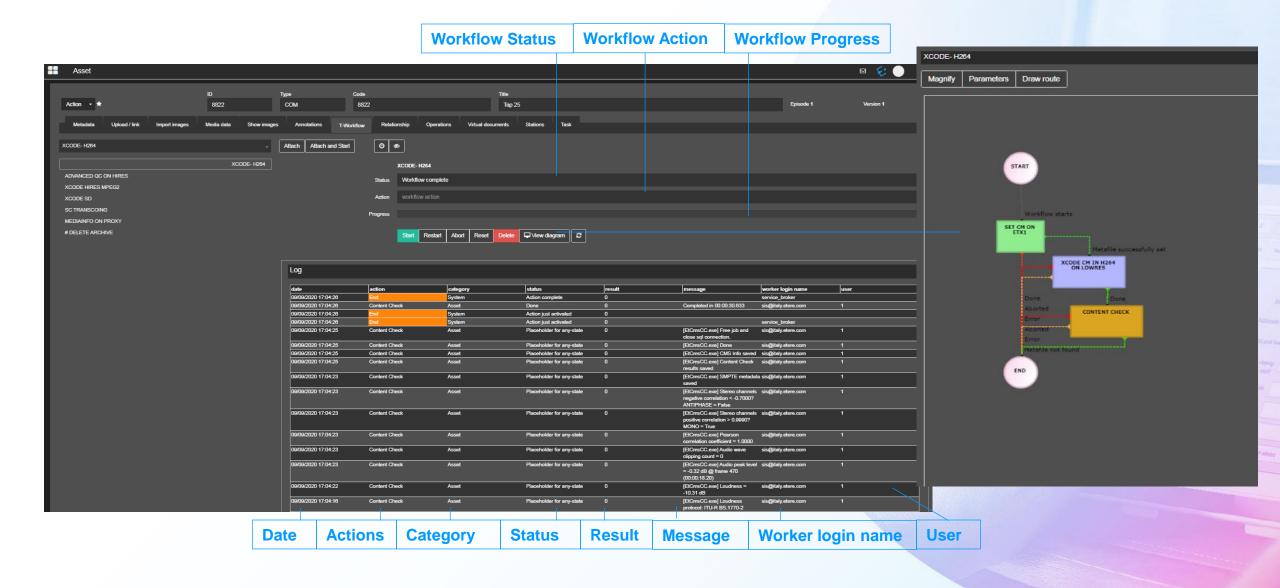

#### Global Workflow Status

# Easy to Use and Check

- A powerful tool such as T-Workflow must be easy to use and easy to check
- If you wish to know all assets running a workflow and /or their status?
- Simply perform a search in extended search tool
- Any combination is available as well as a graphic preview of the workflow itself
- Who is in charge of content check can list all the assets he needs to control from the standard asset form search