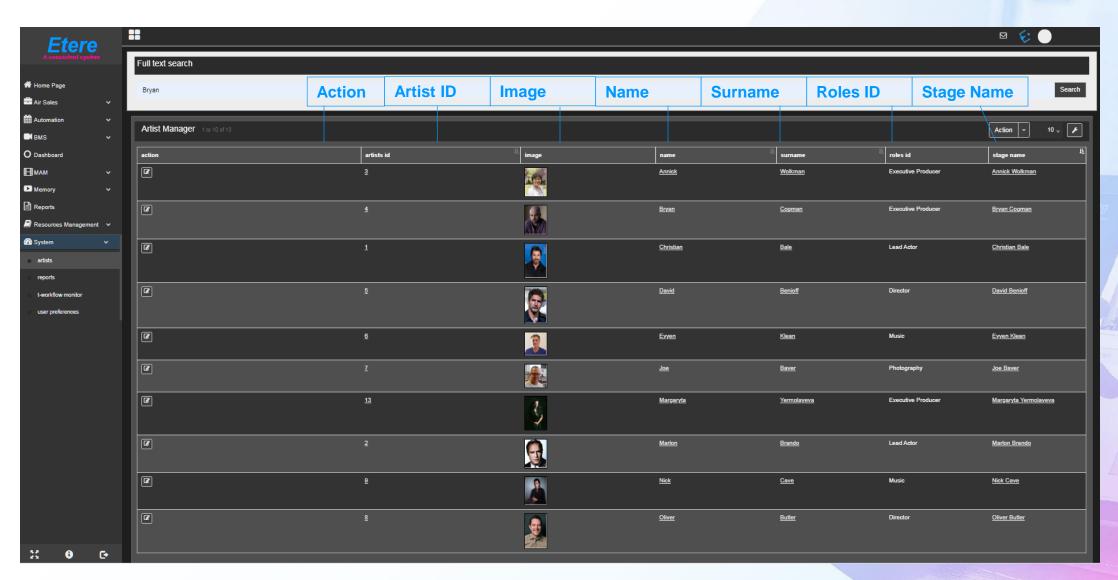

sions



00:22:40.17 STD,FIL,TAT.TMT,PKG,MKG,DAC

# Create Multiple Segments



### **New Series**





### **Series Metadata**





**Series Title** 

Season

Type

Production Country

Self-production percentage

Scheduled duration

Independent Producer





Add asset to series

Add to collection

Add asset to series

Add to collection



# Control Multiple Files in Multiple Places









**Operations log** 

### **Operations**







# **Document Management**







Add to favourites

**Cue sheet Devices space per user Devices used space Document list** File status Loudness **Media data Media library logs Missing materials Promo Log sheet** Relationships Resource manager logs report **Standard Station ID log sheet Storage days Themes log sheet Video tapes** 





# **Artist Manager**



### **Dash Board**









#### **Full Text Search**





### **Advanced Search**





# Save/Export Favourites









Web rights

**General settings Schedule options Search options Memory options Upload options** Watermark player Widgets **Login report User rights User statistics ETX-M Converter** Memory Ingest

Workflow instance rights

Workflow action rights





#### **Etere T-Workflow**



- Etere approach is unique
- It combines the IT based workflow technologies with the management of video content
- Etere T-Workflow can be fully customer designed
- It uses all the Etere technologies for redundancy and load balancing
- Easy to use easy to control

### Workflow to Generate Low-Res







# Easy to Use and Check

- A powerful tool such as T-Workflow must be easy to use and easy t