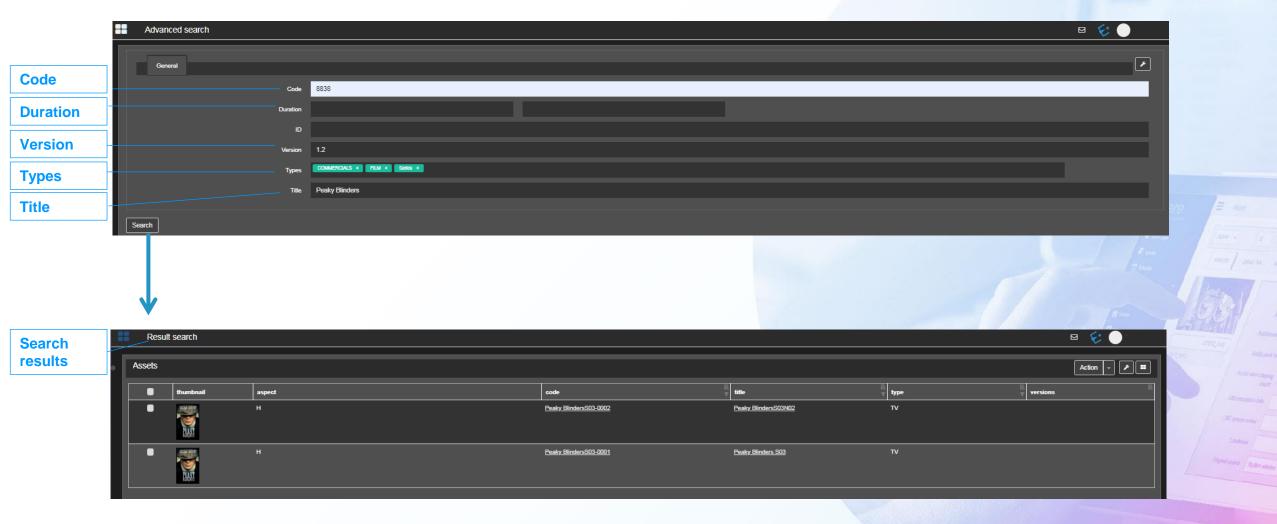

Etere T-Workflow can be fully customer designed
- It uses all the Etere technologies for redundancy and load balancing
- Easy to use easy to control

### Workflow to Generate Low-Res







# Easy to Use and Check

- A powerful tool such as T-Workflow must be easy to use and easy to check
- If you wish to know all assets running a workflow and /or their status?
- Simply perform a search in extended search tool
- Any combination is available as well as a graphic preview of the workflow itself
- Who is in charge of content check can list all the assets he needs to control from the standard asset form search

### Launch a Workflow







#### Global Workflow Status







# **User Agenda**







#### Task metadata





#### **One Click Access**

**Open Asset** 





#### Search for Assets















## File Ingest





## Scheduled Ingest





## Periodic Recording





# Single Recording







File ingest







## **Streaming Configurations**





## **Etere Studio Player**

For both Live and Studio Broadcasts

## **Key Features**



- Multifunctional as a studio player, the insertion of advertisements for live news and studio broadcasting
- Flexible configuration options
- Scalable architecture, highly adaptable with changing needs
- Prepare multiple advertisement lists for different scenarios
- Show management and studio production

## **Studio Player**











Video edit panel

**Available video for ingest** 

Mark Out

00.00.00.00

Etere Ingest\_Temp\_03-08-2018

00.00.00.00



03/08/2018

15:20:26

Live feed preview







## **Memory Browser**





#### Previ