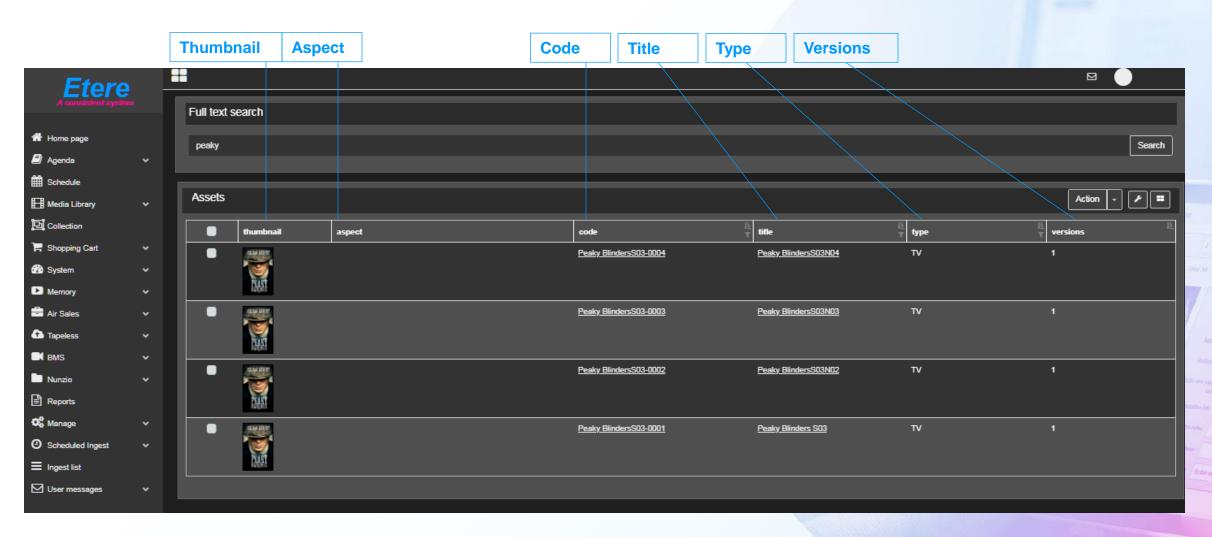

e Multiple Segments



### **New Series**





### **Series Metadata**





**Series Title** 

Season

Type

Production Country

Self-production percentage

Scheduled duration

Independent Producer





Add asset to series

Add to collection

Add asset to series

Add to collection



# Control Multiple Files in Multiple Places









**Operations log** 

### **Operations**







# **Document Management**







Add to favourites

**Cue sheet Devices space per user Devices used space Document list** File status Loudness **Media data Media library logs Missing materials Promo Log sheet** Relationships Resource manager logs report **Standard Station ID log sheet Storage days Themes log sheet Video tapes** 





# **Artist Manager**



### **Dash Board**









#### **Full Text Search**





### **Advanced Search**





# Save/Export Favourites









Web rights

**General settings Schedule options Search options Memory options Upload options** Watermark player Widgets **Login report User rights User statistics ETX-M Converter** Memory Ingest

Workflow instance rights

Workflow action rights





#### **Etere T-Workflow**



- Etere approach is unique
- It combines the IT based workflow technologies with the management of video content
- Etere T-Workflow can be fully customer designed
- It uses all the Etere technologies for redundancy and load balancing
- Easy to use easy to control

### Workflow to Generate Low-Res







# Easy to Use and Check

- A powerful tool such as T-Workflow must be easy to use and easy to check
- If you wish to know all assets running a workfl