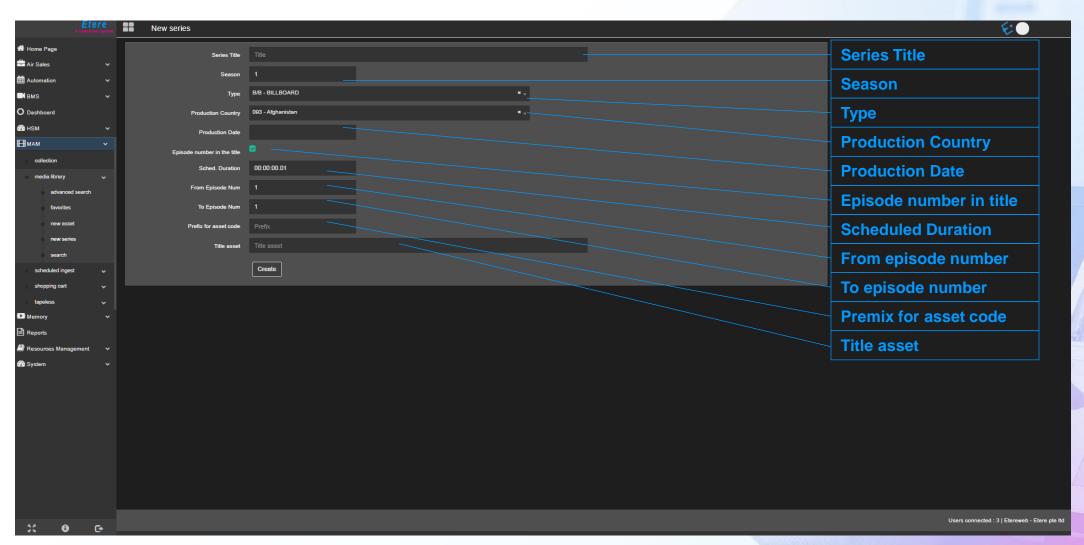

### **New Series**

### **Series Metadata**

**Series Title** 

Season

Type

Production Country

Self-production percentage

Scheduled duration

Independent Producer