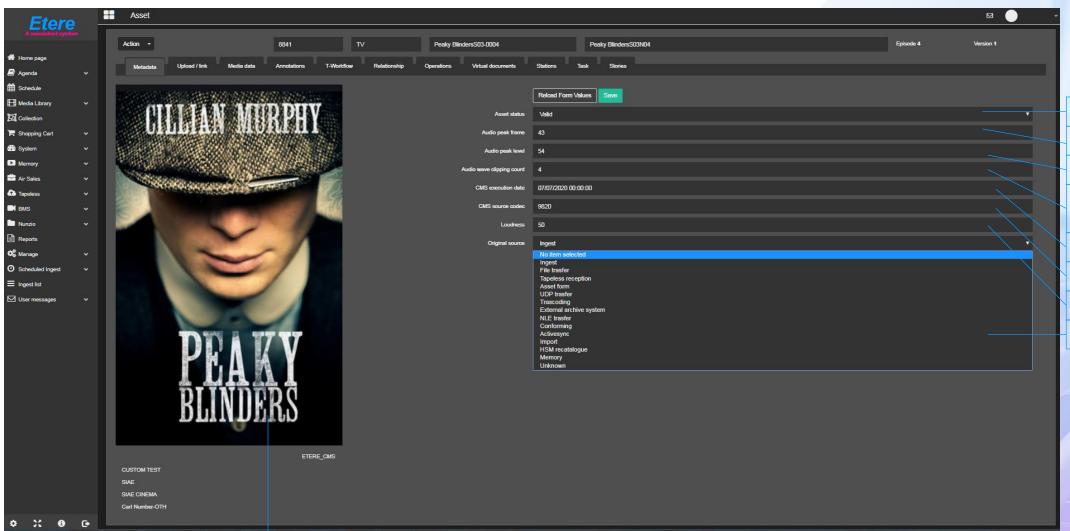

## **Media Cockpit**

**Asset status** 

**Audio peak frame** 

**Audio peak level** 

Audio wave clipping count

**CMS** execution date

**CMS** source codec

Loudness

**Original source** 