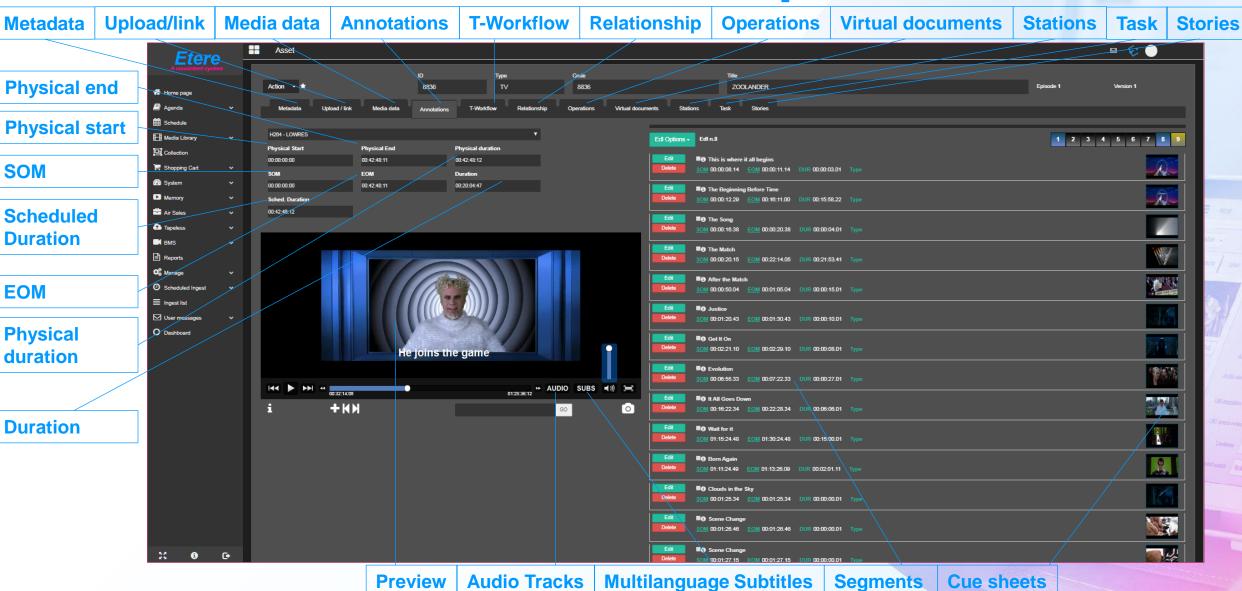

### **Media Data**

- Create a single project
- A project contains various items
- Each item can have different versions

00:22:40.17 STD,FIL,TAT.TMT,PKG,MKG,DAC