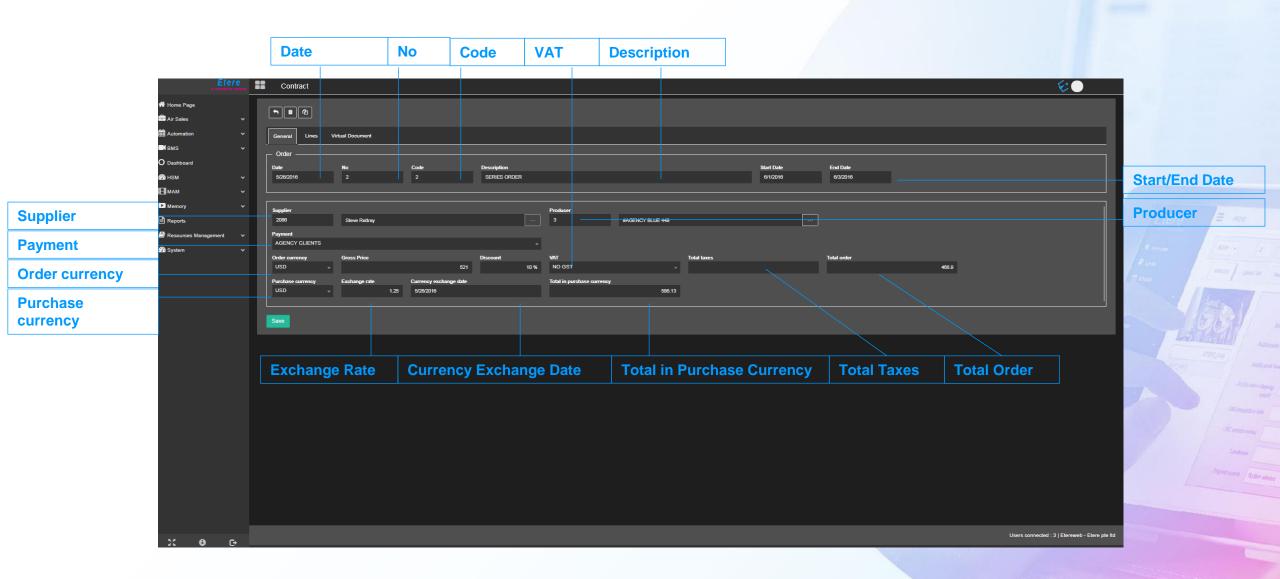

## Preview with Multiple Subtitles





## **Multiple Audio Tracks**







## What is a Scheduling System

- A Scheduling System can be divided into 3 key areas:
- Commercial management (sold by the station):
  - Sales
  - Scheduling of Air sales
  - Invoicing
  - Planning/Reports
- Programs management (purchased or produced by the station):

   Program management
   Series management

  - Rights payment
- Promo management
  All these events make up the playlist
  Following play out, As-Run Logs are created for both invoicing and Rights Management

#### **Territories**





#### Media







#### Create a Promo

Type Code

**Title** 

**Duration** 

Validity Start Date

**Expiry Date** 

CL

**CAD Approved** 

Person in charge

**Supplier** 

Scheduled Arrival



#### Contracts







#### **Search Contracts**



#### **Contract Lines**





## **Templates**











Edit Area Links



#### **VOD Platforms**



#### **VOD Active List**







# **VOD Revenue Report**



**Preview** 

**Download** 

#### **VOD Calendar**











#### **Payment**



## **Order Lines**







# **Document Management**



### Contracts







#### Schedule



Failed From







**Search** 



#### Salesman









#### Salesman Commission





# Salesman Revenue







Etereweb - Etere pte Itd



Year

Salesman









**Title** 

Code

Duration

SOM

EOM

**Secondary Event** 

**Properties** 

Proxy

Warning

**Type** 

Date

Time

**Status**