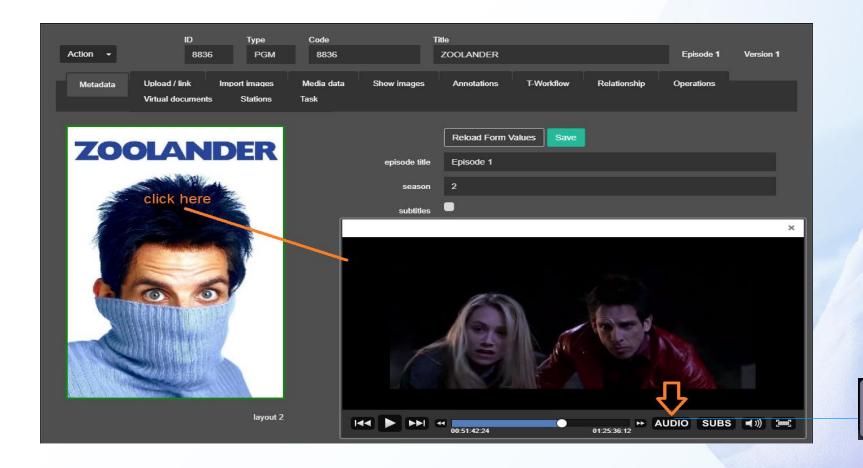

## **Key Features**



- Multifunctional as a studio player, the insertion of advertisements for live news and studio broadcasting
- Flexible configuration options
- Scalable architecture, highly adaptable with changing needs
- Prepare multiple advertisement lists for different scenarios
- Show management and studio production

## **Studio Player**











Video edit panel

**Available video for ingest** 

Mark Out

00.00.00.00

Etere Ingest\_Temp\_03-08-2018

00.00.00.00



03/08/2018

15:20:26

Live feed preview







## **Memory Browser**





#### Preview of Loudness on Web

Home Page **Date range** O Dashboard **HSM** ПМАМ **▶** Memory System



#### **Preview with Audience**

Date range





## Reports







## Preview with Multiple Subtitles





## **Multiple Audio Tracks**







## What is a Scheduling System

- A Scheduling System can be divided into 3 key areas:
- Commercial management (sold by the station):
  - Sales
  - Scheduling of Air sales
  - Invoicing
  - Planning/Reports
- Programs management (purchased or produced by the station):

   Program management
   Series management

  - Rights payment
- Promo management
  All these events make up the playlist
  Following play out, As-Run Logs are created for both invoicing and Rights Management

#### **Territories**





#### Media







#### Create a Promo

Type Code

**Title** 

**Duration** 

Validity Start Date

**Expiry Date** 

CL

**CAD Approved** 

Person in charge

**Supplier** 

Scheduled Arrival



#### Contracts







#### **Search Contracts**



#### **Contract Lines**





## **Templates*