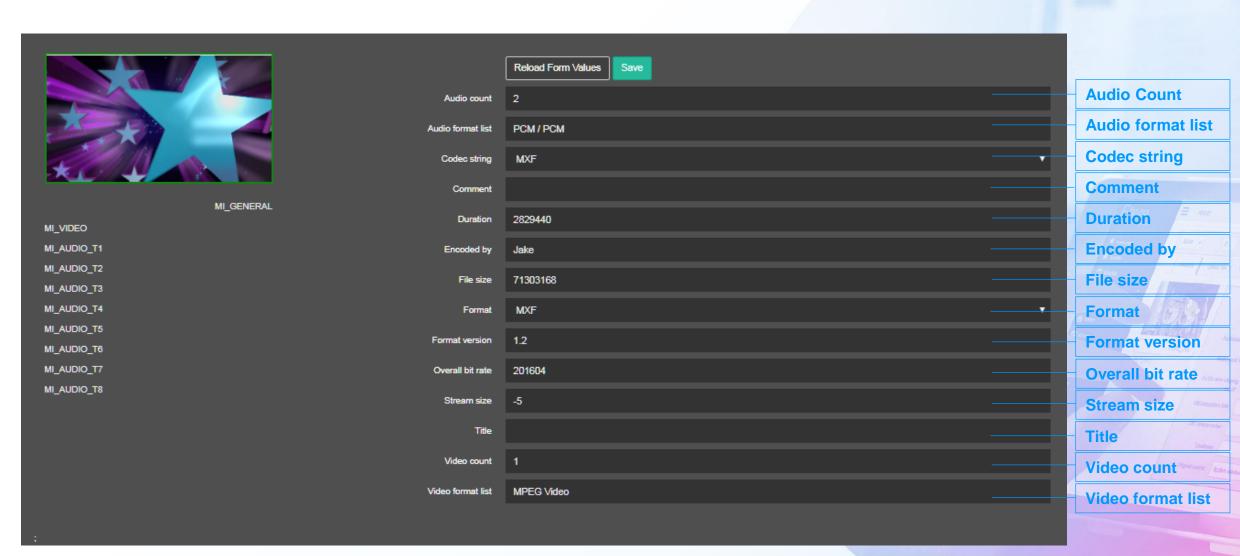

## **Media Cockpit**

**Asset status** 

**Audio peak frame** 

**Audio peak level** 

Audio wave clipping count

**CMS** execution date

**CMS** source codec

Loudness

**Original source** 

# Multiple Metadata Schemas

### Flexi-metadata

### **Media Data**

- Create a single project
- A project contains various items
- Each item can have different versions

00:22:40.17 STD,FIL,TAT.TMT,PKG,MKG,DAC