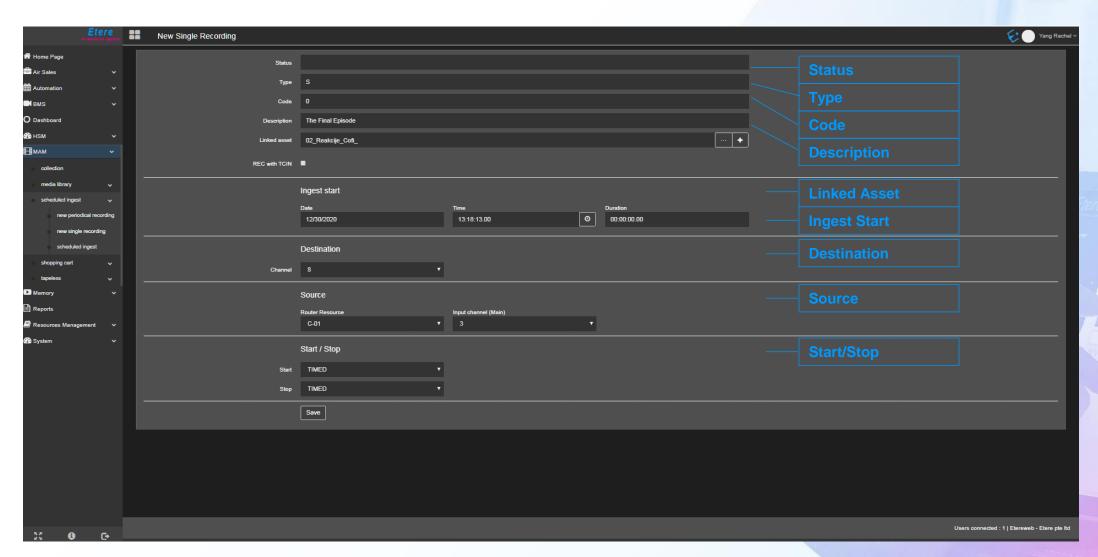

oad balancing
- Easy to use easy to control

### Workflow to Generate Low-Res







# Easy to Use and Check

- A powerful tool such as T-Workflow must be easy to use and easy to check
- If you wish to know all assets running a workflow and /or their status?
- Simply perform a search in extended search tool
- Any combination is available as well as a graphic preview of the workflow itself
- Who is in charge of content check can list all the assets he needs to control from the standard asset form search

### Launch a Workflow







#### Global Workflow Status







# **User Agenda**







#### Task metadata





#### **One Click Access**

**Open Asset** 





#### Search for Assets















## File Ingest





## Scheduled Ingest





## Periodic Recording





# Single Recording







File ingest







## **Streaming Configurations**





## **Etere Studio Player**

For both Live and Studio Broadcasts

## **Key Features**



- Multifunctional as a studio player, the insertion of advertisements for live news and studio broadcasting
- Flexible configuration options
- Scalable architecture, highly adaptable with changing needs
- Prepare multiple advertisement lists for different scenarios
- Show management and studio production

## **Studio Player**











Video edit panel

**Available video for ingest** 

Mark Out

00.00.00.00

Etere Ingest\_Temp\_03-08-2018

00.00.00.00



03/08/2018

15:20:26

Live feed preview







## **Memory Browser**





#### Preview of Loudness on Web

Home Page **Date range** O Dashboard **HSM** ПМАМ **▶** Memory System



#### **Pre