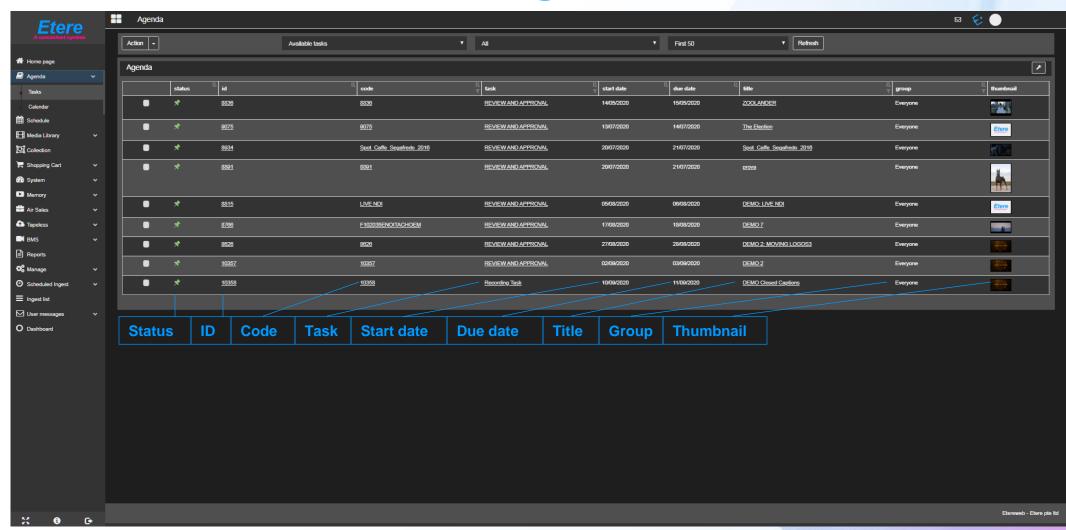

oach is unique
- It combines the IT based workflow technologies with the management of video content
- Etere T-Workflow can be fully customer designed
- It uses all the Etere technologies for redundancy and load balancing
- Easy to use easy to control

### Workflow to Generate Low-Res







# Easy to Use and Check

- A powerful tool such as T-Workflow must be easy to use and easy to check
- If you wish to know all assets running a workflow and /or their status?
- Simply perform a search in extended search tool
- Any combination is available as well as a graphic preview of the workflow itself
- Who is in charge of content check can list all the assets he needs to control from the standard asset form search

### Launch a Workflow







#### Global Workflow Status







# **User Agenda**







#### Task metadata





#### **One Click Access**

**Open Asset** 





#### Search for Assets















## File Ingest





## Scheduled Ingest





## Periodic Recording





# Single Recording







File ingest







## **Streaming Configurations**





## **Etere Studio Player**

For both Live and Studio Broadcasts

## **Key Features**



- Multifunctional as a studio player, the insertion of advertisements for live news and studio broadcasting
- Flexible configuration options
- Scalable architecture, highly adaptable with changing needs
- Prepare multiple advertisement lists for different scenarios
- Show management and studio production

## **Studio Player**











Video edit panel

**Available video for ingest** 

Mark Out

00.00.00.00

Etere Ingest\_Temp\_03-08-201