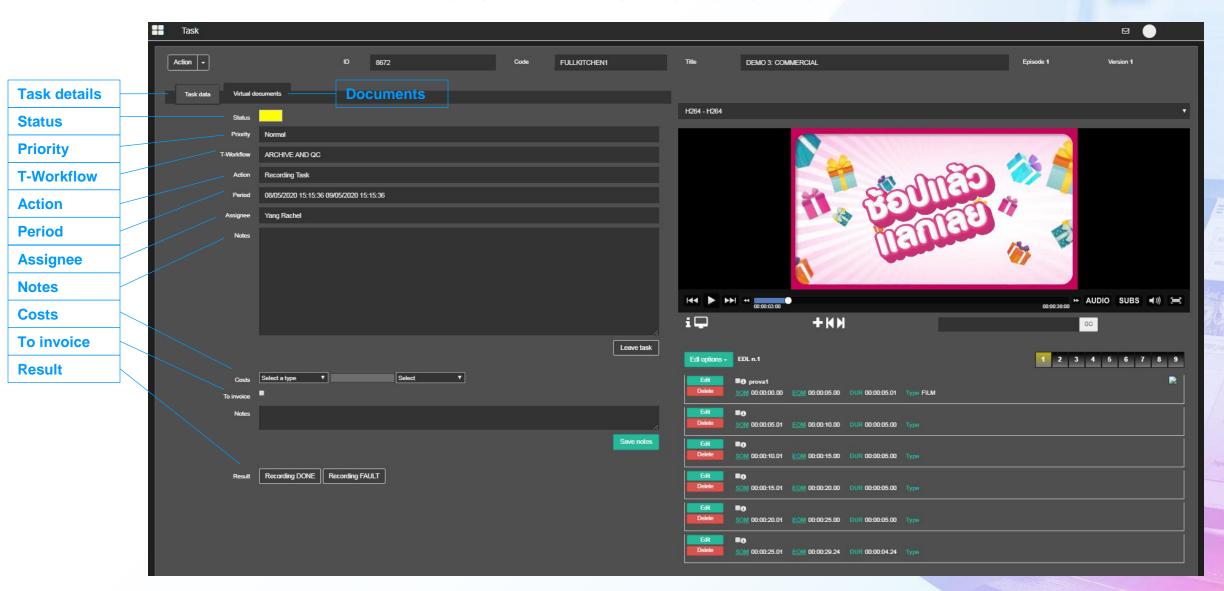

es the IT based workflow technologies with the management of video content
- Etere T-Workflow can be fully customer designed
- It uses all the Etere technologies for redundancy and load balancing
- Easy to use easy to control

### Workflow to Generate Low-Res







# Easy to Use and Check

- A powerful tool such as T-Workflow must be easy to use and easy to check
- If you wish to know all assets running a workflow and /or their status?
- Simply perform a search in extended search tool
- Any combination is available as well as a graphic preview of the workflow itself
- Who is in charge of content check can list all the assets he needs to control from the standard asset form search

### Launch a Workflow







#### Global Workflow Status







# **User Agenda**







#### Task metadata





#### **One Click Access**

**Open Asset** 





#### Search for Assets















## File Ingest





## Scheduled Ingest





## Periodic Recording





# Single Recording







File ingest







## **Streaming Configurations**





## **Etere Studio Player**

For both Live and Studio Broadcasts

## **Key Features**



- Multifunctional as a studio player, the insertion of advertisements for live news and studio broadcasting
- Flexible configuration options
- Scalable architecture, highly adaptable with changing needs
- Prepare multiple advertisement lists for different scenarios
- Show management and studio production

## **Studio Player**











Video edit panel

**Available video for ingest** 

Mark Out

00.00.00.00

Etere Ingest\_Temp\_03-08-2018

00.00.00.00



03/08/20