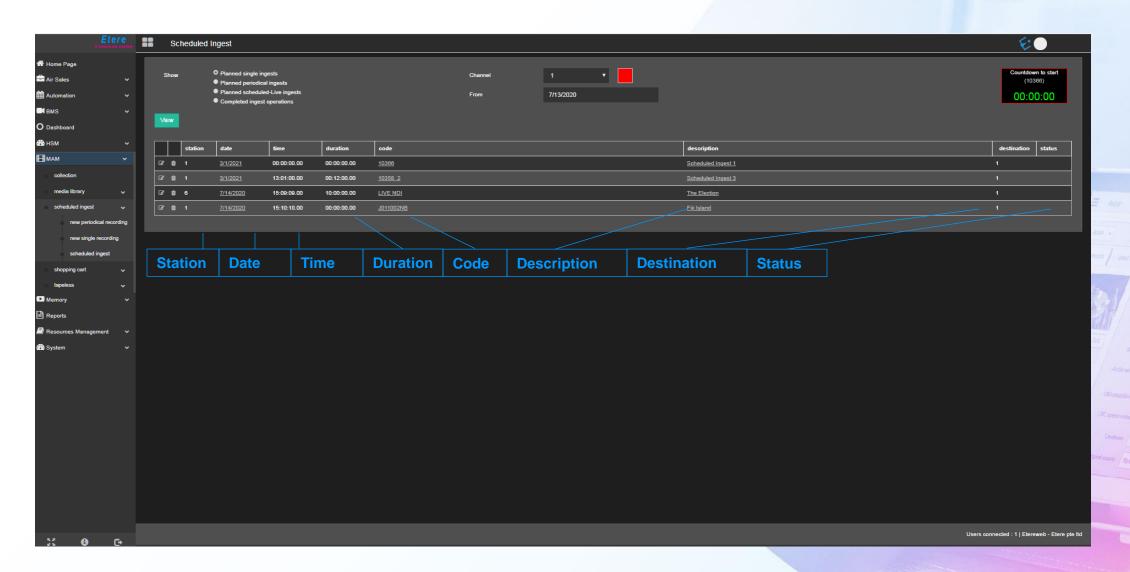

ses all the Etere technologies for redundancy and load balancing
- Easy to use easy to control

### Workflow to Generate Low-Res







# Easy to Use and Check

- A powerful tool such as T-Workflow must be easy to use and easy to check
- If you wish to know all assets running a workflow and /or their status?
- Simply perform a search in extended search tool
- Any combination is available as well as a graphic preview of the workflow itself
- Who is in charge of content check can list all the assets he needs to control from the standard asset form search

### Launch a Workflow







#### Global Workflow Status







# **User Agenda**







#### Task metadata





#### **One Click Access**

**Open Asset** 





#### Search for Assets















## File Ingest





## Scheduled Ingest





## Periodic Recording





# Single Recording







File ingest







## **Streaming Configurations**





## **Etere Studio Player**

For both Live and Studio Broadcasts

## **Key Features**



- Multifunctional as a studio player, the insertion of advertisements for live news and studio broadcasting
- Flexible configuration options
- Scalable architecture, highly adaptable with changing needs
- Prepare multiple advertisement lists for different scenarios
- Show management and studio production

## **Studio Player**











Video edit panel

**Available video for ingest** 

Mark Out

00.00.00.00

Etere Ingest\_Temp\_03-08-2018

00.00.00.00



03/08/2018

15:20:26

Live feed preview







## **Memory Browser**





#### Preview of Loudness on Web

Home Page **Date range** O Dashb