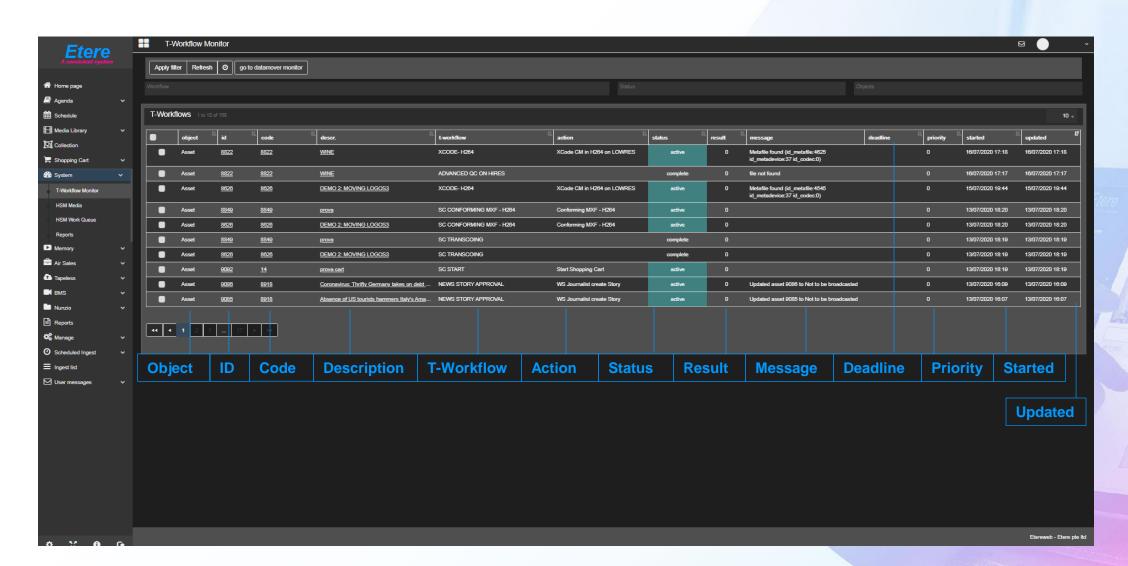

orkflow**



- Etere approach is unique
- It combines the IT based workflow technologies with the management of video content
- Etere T-Workflow can be fully customer designed
- It uses all the Etere technologies for redundancy and load balancing
- Easy to use easy to control

### Workflow to Generate Low-Res







# Easy to Use and Check

- A powerful tool such as T-Workflow must be easy to use and easy to check
- If you wish to know all assets running a workflow and /or their status?
- Simply perform a search in extended search tool
- Any combination is available as well as a graphic preview of the workflow itself
- Who is in charge of content check can list all the assets he needs to control from the standard asset form search

### Launch a Workflow







#### Global Workflow Status







# **User Agenda**







#### Task metadata





#### **One Click Access**

**Open Asset** 





#### Search for Assets















## File Ingest





## Scheduled Ingest





## Periodic Recording





# Single Recording







File ingest







## **Streaming Configurations**





## **Etere Studio Player**

For both Live and Studio Broadcasts

## **Key Features**



- Multifunctional as a studio player, the insertion of advertisements for live news and studio broadcasting
- Flexible configuration options
- Scalable architecture, highly adaptable with changing needs
- Prepare multiple advertisement lists for different scenarios
- Show management and studio production

## **Studio Player**











Video edit panel

**Available video for ingest** 

Mark Out

00.00.00.00

Eter