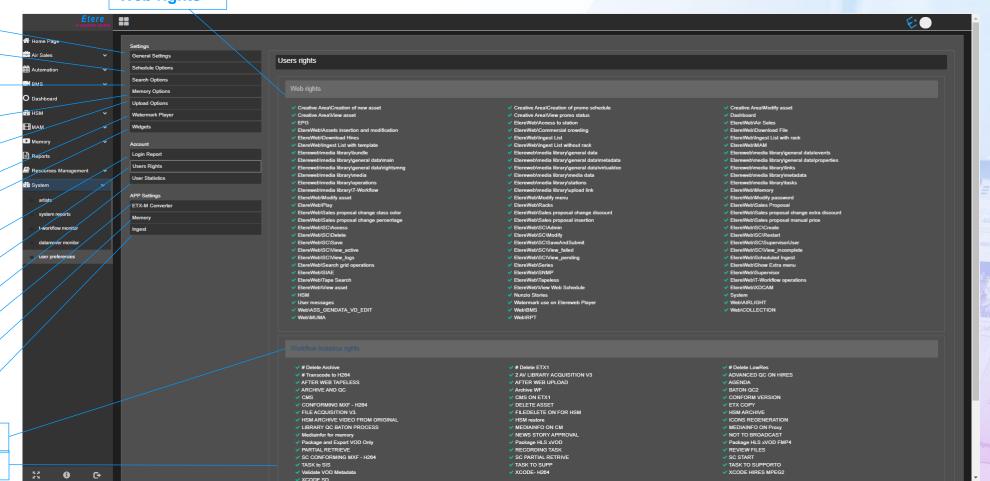

# Save/Export Favourites

Web rights

**General settings Schedule options Search options Memory options Upload options** Watermark player Widgets **Login report User rights User statistics ETX-M Converter** Memory Ingest

Workflow instance rights

Workflow action rights