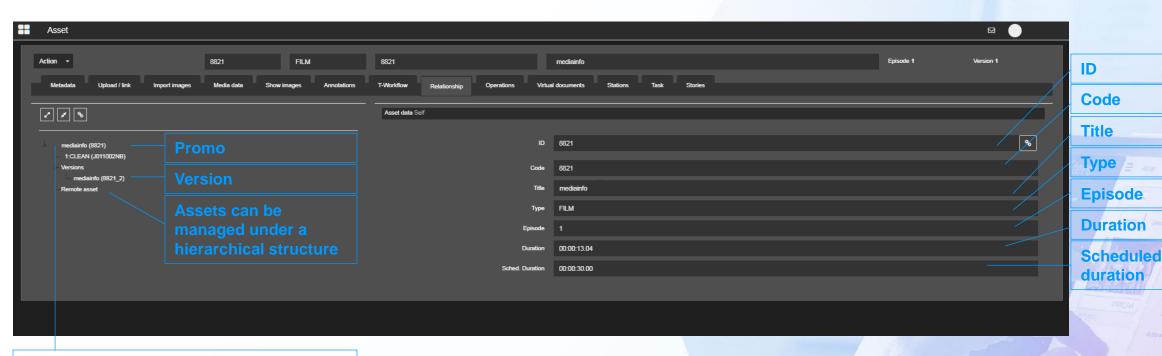

### **Media Data**

- Create a single project
- A project contains various items
- Each item can have different versions

00:22:40.17 STD,FIL,TAT.TMT,PKG,MKG,DAC