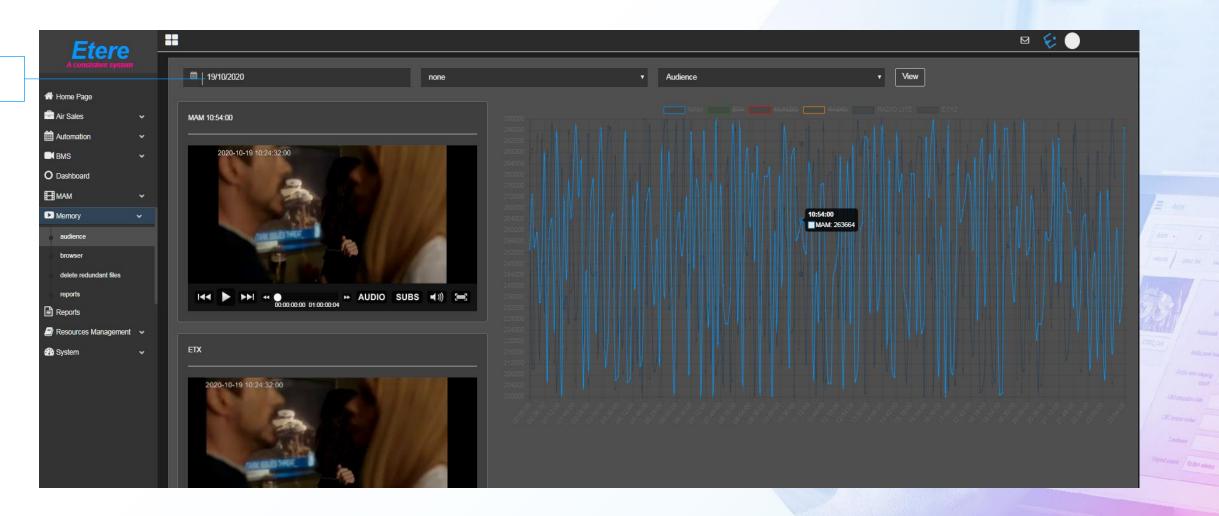

aming Configurations**





## **Etere Studio Player**

For both Live and Studio Broadcasts

## **Key Features**



- Multifunctional as a studio player, the insertion of advertisements for live news and studio broadcasting
- Flexible configuration options
- Scalable architecture, highly adaptable with changing needs
- Prepare multiple advertisement lists for different scenarios
- Show management and studio production

## **Studio Player**











Video edit panel

**Available video for ingest** 

Mark Out

00.00.00.00

Etere Ingest\_Temp\_03-08-2018

00.00.00.00



03/08/2018

15:20:26

Live feed preview







## **Memory Browser**





#### Preview of Loudness on Web

Home Page **Date range** O Dashboard **HSM** ПМАМ **▶** Memory System



#### **Preview with Audience**

Date range





## Reports







## Preview with Multiple Subtitles





## **Multiple Audio Tracks**







## What is a Scheduling System

- A Scheduling System can be divided into 3 key areas:
- Commercial management (sold by the station):
  - Sales
  - Scheduling of Air sales
  - Invoicing
  - Planning/Reports
- Programs management (purchased or produced by the station):

   Program management
   Series management

  - Rights payment
- Promo management
  All these events make up the playlist
  Following play out, As-Run Logs are created for both invoicing and Rights Management

#### **Territories**





#### Media







#### Create a Promo

Type Code

**Title** 

**Duration** 

Validity Start Date

**Expiry Date** 

CL

**CAD Approved** 

Person in charge

**Supplier** 

Scheduled Arrival



###