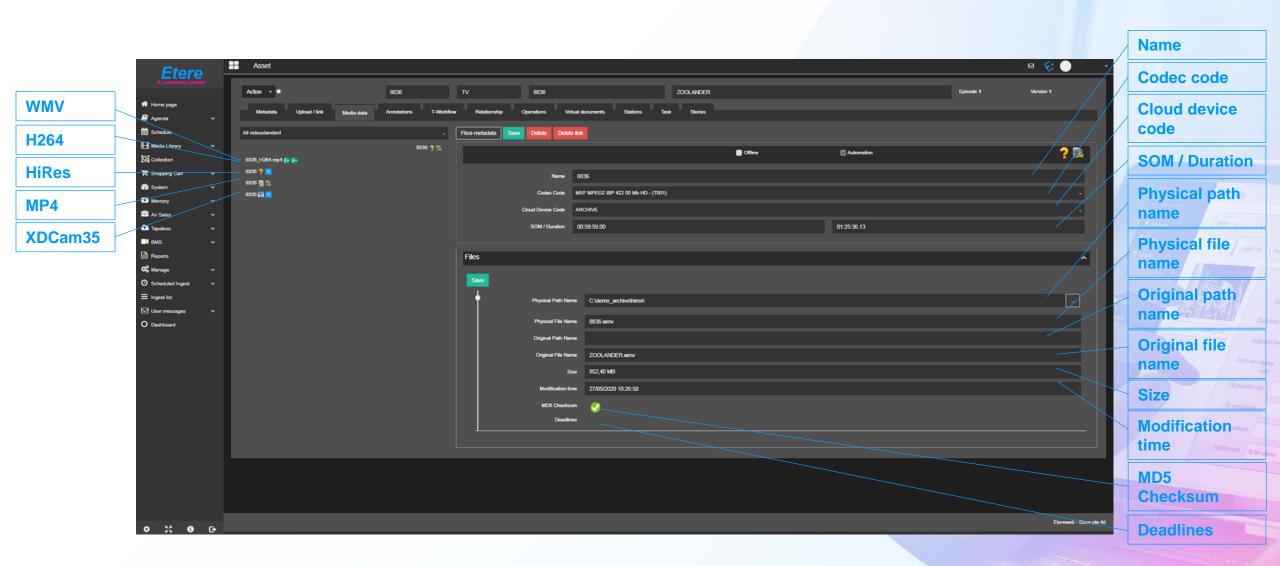

### **Media Data**

- Create a single project
- A project contains various items
- Each item can have different versions

00:22:40.17 STD,FIL,TAT.TMT,PKG,MKG,DAC