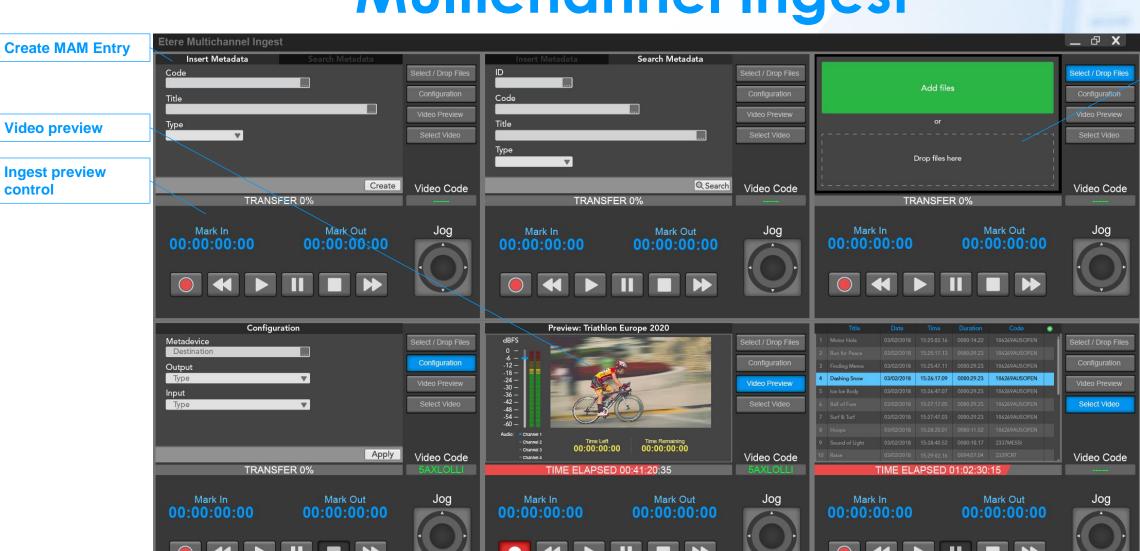

y to use easy to control

### Workflow to Generate Low-Res







# Easy to Use and Check

- A powerful tool such as T-Workflow must be easy to use and easy to check
- If you wish to know all assets running a workflow and /or their status?
- Simply perform a search in extended search tool
- Any combination is available as well as a graphic preview of the workflow itself
- Who is in charge of content check can list all the assets he needs to control from the standard asset form search

### Launch a Workflow







#### Global Workflow Status







# **User Agenda**







#### Task metadata





#### **One Click Access**

**Open Asset** 





#### Search for Assets















## File Ingest





## Scheduled Ingest





## Periodic Recording





# Single Recording







File ingest







## **Streaming Configurations**





## **Etere Studio Player**

For both Live and Studio Broadcasts

## **Key Features**



- Multifunctional as a studio player, the insertion of advertisements for live news and studio broadcasting
- Flexible configuration options
- Scalable architecture, highly adaptable with changing needs
- Prepare multiple advertisement lists for different scenarios
- Show management and studio production

## **Studio Player**











Video edit panel

**Available video for ingest** 

Mark Out

00.00.00.00

Etere Ingest\_Temp\_03-08-2018

00.00.00.00



03/08/2018

15:20:26

Live feed preview







## **Memory Browser**





#### Preview of Loudness on Web

Home Page **Date range** O Dashboard **HSM** ПМАМ **▶** Memory System



#### **Preview with Audience*