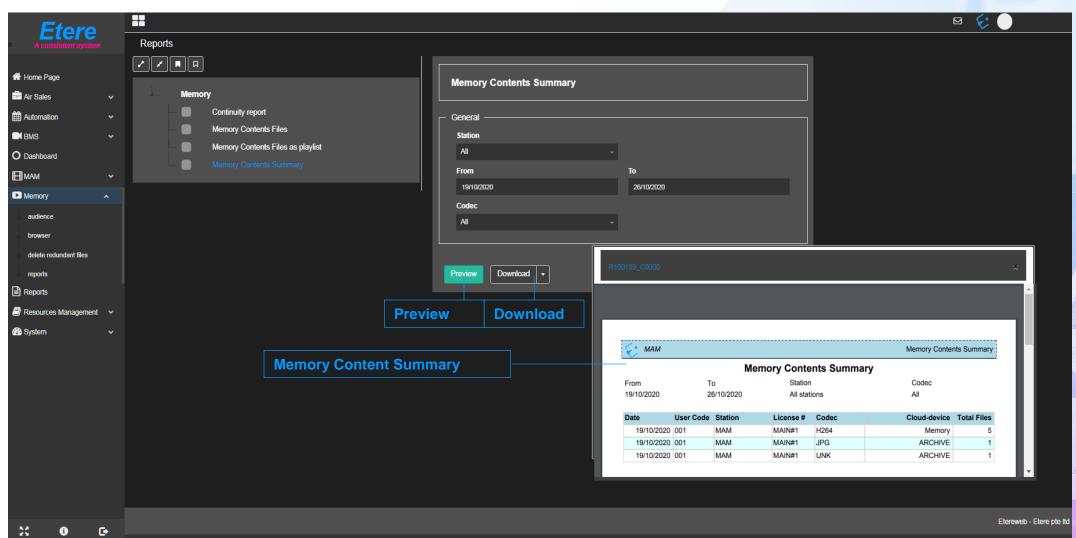

ions**





## **Etere Studio Player**

For both Live and Studio Broadcasts

## **Key Features**



- Multifunctional as a studio player, the insertion of advertisements for live news and studio broadcasting
- Flexible configuration options
- Scalable architecture, highly adaptable with changing needs
- Prepare multiple advertisement lists for different scenarios
- Show management and studio production

## **Studio Player**











Video edit panel

**Available video for ingest** 

Mark Out

00.00.00.00

Etere Ingest\_Temp\_03-08-2018

00.00.00.00



03/08/2018

15:20:26

Live feed preview







## **Memory Browser**





#### Preview of Loudness on Web

Home Page **Date range** O Dashboard **HSM** ПМАМ **▶** Memory System



#### **Preview with Audience**

Date range





## Reports







## Preview with Multiple Subtitles





## **Multiple Audio Tracks**







## What is a Scheduling System

- A Scheduling System can be divided into 3 key areas:
- Commercial management (sold by the station):
  - Sales
  - Scheduling of Air sales
  - Invoicing
  - Planning/Reports
- Programs management (purchased or produced by the station):

   Program management
   Series management

  - Rights payment
- Promo management
  All these events make up the playlist
  Following play out, As-Run Logs are created for both invoicing and Rights Management

#### **Territories**





#### Media







#### Create a Promo

Type Code

**Title** 

**Duration** 

Validity Start Date

**Expiry Date** 

CL

**CAD Approved** 

Person in charge

**Supplier** 

Scheduled Arrival



#### Contracts