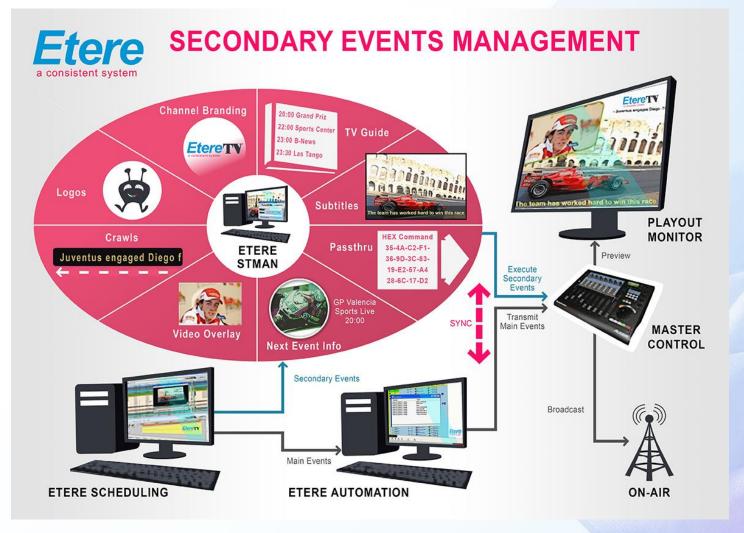

#### **Etere STMAN**

# **Etere STMan**

- Automatic Titling control
- SMS broadcast
- Channel Branding
- Sqeeze and voice-over
- Parental rating