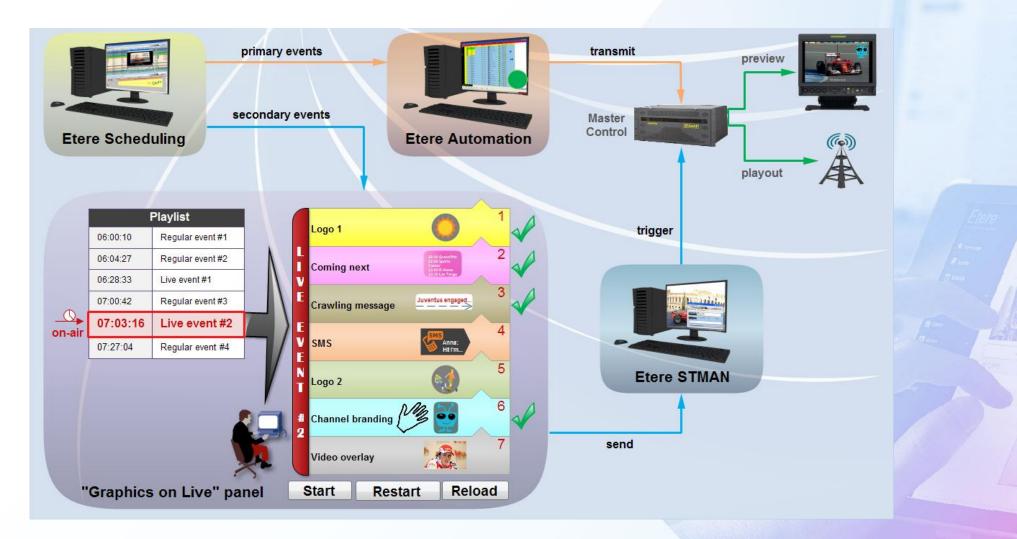

## **Secondary Events Timeline**

| Image: Image | Real schedule, Friday 18 M                                                  |            |                                 |                               |                             |                            |         |             | NNEL 1   |
|---------------------------------------------------------------------------------------------------------------------------------------------------------------------------------------------------------------------------------------------------------------------------------------------------------------------------------------------------------------------------------------------------------------------------------------------------------------------------------------------------------------------------------------------------------------------------------------------------------------------------------------------------------------------------------------------------------------------------------------------------------------------------------------------------------------------------------------------------------------------------------------------------------------------------------------------------------------------------------------------------------------------------------------------------------------------------------------------------------------------------------------------------------------------------------------------------------------------------------------------------------------------------------------------------------------------------------------------------------------------------------------------------------------------------------------------------------------------------------------------------------------------------------------------------------------------------------------------------------------------------------------------------------------------------------------------------------------------------------------------------------------------------------------------------------------------------------------------------------------------------------------------------------------------------------------------------------------------------------------------------------------------------------------------------------------------------------------------------------------------|-----------------------------------------------------------------------------|------------|---------------------------------|-------------------------------|-----------------------------|----------------------------|---------|-------------|----------|
| 12357 PARA NRELL: THE RENK NORMA: BITERIAM NORMA: BITERIAM NAME. POINT SATURATION   12358 CUID CUID Dawah NORT EXAT NORMA: BITERIAM NORMA: BITERIAM NORMA: BITERIAM   12358 CUID CUID TALL: THE RENK NORMA: BITERIAM NORMA: BITERIAM NORMA: BITERIAM NORMA: BITERIAM   12359 CUID CUID TALL: THE RENK NORMA: BITERIAM NORMA: BITERIAM NORMA: BITERIAM NORMA: BITERIAM   12359 CUID TALL: THE RENK NORMA: BITERIAM NORMA: BITERIAM NORMA: BITERIAM NORMA: BITERIAM   12359 COM NORMA: BITERIAM NORMA: BITERIAM NORMA: BITERIAM NORMA: BITERIAM   12359 NOR NORMA: BITERIAM NORMA: BITERIAM NORMA: BITERIAM NORMA: BITERIAM   12359 NOR NORMA: BITERIAM NORMA: BITERIAM NORMA: BITERIAM NORMA: BITERIAM   12359 NOR NORMA: BITERIAM NORMA: BITERIAM NORMA: BITERIAM NORMA: BITERIAM   12359 NOR NORMA: BITERIAM NORMA: BITERIAM NORMA: BITERIAM NORMA: BITERIAM   12359 NOR NORMA: BITERIAM NORMA: BITERIAM NORMA: BITERIAM NORMA: BITERIAM   12359 NOR NORMA: BITERIAM NORMA: BITERIAM NORMA: BITERIAM NORMA: BITERIAM   12359 NOR NORMA: BITERIAM NORMA: BITERIAM NORMA: BITERIAM NORMA: BITERIAM   12359 NORMA: BITERIAM NORMA: BITERIAM NORMA: BITERIAM NORMA: BITERIAM <tr< th=""><th></th><th></th><th></th><th></th><th></th><th></th><th></th><th>N?</th><th></th></tr<>                                                                                                                                                                                                                                                                                                                                                                                                                                                                                                                                                                                                                                                                                                                                                                                                                                      |                                                                             |            |                                 |                               |                             |                            |         | N?          |          |
| 12.8.10       531       10.0       10.0       10.0       10.0       10.0       10.0       10.0       10.0       10.0       10.0       10.0       10.0       10.0       10.0       10.0       10.0       10.0       10.0       10.0       10.0       10.0       10.0       10.0       10.0       10.0       10.0       10.0       10.0       10.0       10.0       10.0       10.0       10.0       10.0       10.0       10.0       10.0       10.0       10.0       10.0       10.0       10.0       10.0       10.0       10.0       10.0       10.0       10.0       10.0       10.0       10.0       10.0       10.0       10.0       10.0       10.0       10.0       10.0       10.0       10.0       10.0       10.0       10.0       10.0       10.0       10.0       10.0       10.0       10.0       10.0       10.0       10.0       10.0       10.0       10.0       10.0       10.0       10.0       10.0       10.0       10.0       10.0       10.0       10.0       10.0       10.0       10.0       10.0       10.0       10.0       10.0       10.0       10.0       10.0       10.0       10.0       10.0       10.0       10.0                                                                                                                                                                                                                                                                                                                                                                                                                                                                                                                                                                                                                                                                                                                                                                                                                                                                                                                                                                  |                                                                             |            | Secondary Events                | uration Filename              | Туре                        | Description                | Code    | Time        |          |
| 123.0       0x       vic       vici       0x0       0x0 <td< td=""><td></td><td></td><td></td><td>002:18.10 BRAVE</td><td>PROGRAM - ENTERTAINME</td><td>RIBELLE - THE BRAVE</td><td>BRAVE</td><td>12:23:57.17</td><td></td></td<>                                                                                                                                                                                                                                                                                                                                                                                                                                                                                                                                                                                                                                                                                                                                                                                                                                           |                                                                             |            |                                 | 002:18.10 BRAVE               | PROGRAM - ENTERTAINME       | RIBELLE - THE BRAVE        | BRAVE   | 12:23:57.17 |          |
| 12720 0.05FR 0.05FR 0.05FR 0.04 0.04 0.04 0.04 0.04 0.04 0.04 0.04 0.04 0.04 0.04 0.04 0.04 0.04 0.04 0.04 0.04 0.04 0.04 0.04 0.04 0.04 0.04 0.04 0.04 0.04 0.04 0.04 0.04 0.04 0.04 0.04 0.04 0.04 0.04 0.04 0.04 0.04 0.04 0.04 0.04 0.04 0.04 0.04 0.04 0.04 0.04 0.04 0.04 0.04 0.04 0.04 0.04 0.04 0.04 0.04 0.04 0.04 0.04 0.04 0.04 0.04 0.04 0.04 0.04 0.04 0.04 0.04 0.04 0.04 0.04 0.04 0.04 0.04 0.04 0.04 0.04 0.04 0.04 0.04 0.04 0.04 0.04 0.04 0.04 0.04 0.04 0.04 0.04 0.04 0.04 0.04 0.04 0.04 0.04 0.04 0.04 0.04 0.04 0.04 0.04 0.04 0.04 0.04 0.04 0.04 0.04 0.04 0.04 0.04 0.04 0.04 0.04 0.04 0.04 0.04 0.04 0.04 0.04 0.04 0.04 0.04 0.04 0.04 0.04 0.04 0.04 0.04 0.04 0.04 0.04 0.04 0.04 0.04 0.04 0.04 0.04 0.04 0.04 0.04 0.04 <t< td=""><td></td><td></td><td></td><td>000:17.01 CS01</td><td>SPORT EVENT</td><td>CLOUD Episode 1</td><td>CS01</td><td>12:26:16.02</td><td>)</td></t<>                                                                                                                                                                                                                                                                                                                                                                                                                                                                                                                                                                                                                                                                                                                                                                                                                                                                                                                                                                                                                                                                                                                                                                                                |                                                                             |            |                                 | 000:17.01 CS01                | SPORT EVENT                 | CLOUD Episode 1            | CS01    | 12:26:16.02 | )        |
| Viete                                                                                                                                                                                                                                                                                                                                                                                                                                                                                                                                                                                                                                                                                                                                                                                                                                                                                                                                                                                                                                                                                                                                                                                                                                                                     |                                                                             | 16:9 🎉 🗖   |                                 | 000:52.10 CS02                | SPORT EVENT                 | BIKE                       | CS02    | 12:26:33.03 |          |
| 2319.11       255.4       A BORO MMS       SPATE DEMT       0221.14       555       1       1       1       1       1       1       1       1       1       1       1       1       1       1       1       1       1       1       1       1       1       1       1       1       1       1       1       1       1       1       1       1       1       1       1       1       1       1       1       1       1       1       1       1       1       1       1       1       1       1       1       1       1       1       1       1       1       1       1       1       1       1       1       1       1       1       1       1       1       1       1       1       1       1       1       1       1       1       1       1       1       1       1       1       1       1       1       1       1       1       1       1       1       1       1       1       1       1       1       1       1       1       1       1       1       1       1       1       1       1       1                                                                                                                                                                                                                                                                                                                                                                                                                                                                                                                                                                                                                                                                                                                                                                                                                                                                                                                                                                                                                                                                                                               | 16.9 🕟 🗖 🧱 🌺                                                                | 16:9 խ 🗔 📘 |                                 | 000:56.12                     | Block                       | CLUSTER of the hours 08:15 | CLUSTER | 12:27:25.13 |          |
| 123 10 10       507.       4000 FmG       9021 10       602.102       602.102       602.102       602.102       602.102       602.102       602.102       602.102       602.102       602.102       602.102       602.102       602.102       602.102       602.102       602.102       602.102       602.102       602.102       602.102       602.102       602.102       602.102       602.102       602.102       602.102       602.102       602.102       602.102       602.102       602.102       602.102       602.102       602.102       602.102       602.102       602.102       602.102       602.102       602.102       602.102       602.102       602.102       602.102       602.102       602.102       602.102       602.102       602.102       602.102       602.102       602.102       602.102       602.102       602.102       602.102       602.102       602.102       602.102       602.102       602.102       602.102       602.102       602.102       602.102       602.102       602.102       602.102       602.102       602.102       602.102       602.102       602.102       602.102       602.102       602.102       602.102       602.102       602.102       602.102       602.102       602.102       602.102       602.102                                                                                                                                                                                                                                                                                                                                                                                                                                                                                                                                                                                                                                                                                                                                                                                                                                           |                                                                             | 16:9 🍌 🗖   |                                 | 003:28.13 CS04                | PROGRAM - ENTERTAINME       | DUBAI                      | CS04    | 12:28:22.00 | $\Delta$ |
| Note:                                                                                                                                                                                                                                                                                                                                                                                                                                                                                                                                                                                                                                                                                                                                                                                                                                                                                                                                                                                                                                                                                                                                                                                                                                                                     |                                                                             | 16:9 🌜 🗖   |                                 | 002:51.04 CS05                | SPORT EVENT                 | A BORDO RING               | CS05    | 12:31:50.13 |          |
| 12 70 00       26 50       A 00 00 PAK       90 00 PKK       002 51 4       002 51 4       000 00 PKK       000 00 PKK <t< td=""><td></td><td>16:9 🔈 🕞</td><td></td><td>002:18.10 BRAVE</td><td>PROGRAM - ENTERTAINME</td><td>RIBELLE - THE BRAVE</td><td>BRAVE</td><td>12:34:41.17</td><td></td></t<>                                                                                                                                                                                                                                                                                                                                                                                                                                                                                                                                                                        |                                                                             | 16:9 🔈 🕞   |                                 | 002:18.10 BRAVE               | PROGRAM - ENTERTAINME       | RIBELLE - THE BRAVE        | BRAVE   | 12:34:41.17 |          |
| 123 15 0       850.0       850.0       850.0       850.0       850.0       850.0       850.0       850.0       850.0       850.0       850.0       850.0       850.0       850.0       850.0       850.0       850.0       850.0       850.0       850.0       850.0       850.0       850.0       850.0       850.0       850.0       850.0       850.0       850.0       850.0       850.0       850.0       850.0       850.0       850.0       850.0       850.0       850.0       850.0       850.0       850.0       850.0       850.0       850.0       850.0       850.0       850.0       850.0       850.0       850.0       850.0       850.0       850.0       850.0       850.0       850.0       850.0       850.0       850.0       850.0       850.0       850.0       850.0       850.0       850.0       850.0       850.0       850.0       850.0       850.0       850.0       850.0       850.0       850.0       850.0       850.0       850.0       850.0       850.0       850.0       850.0       850.0       850.0       850.0       850.0       850.0       850.0       850.0       850.0       850.0       850.0       850.0       850.0       850.0       850.0                                                                                                                                                                                                                                                                                                                                                                                                                                                                                                                                                                                                                                                                                                                                                                                                                                                                                                                        |                                                                             |            |                                 | 002:51.04 CS05                | SPORT EVENT                 | A BORDO RING               | CS05    | 12:37:00.02 |          |
| 12 43 1.0       BAKE       RBELE-THE BRAKE       PROGRAM-EXTENTIANING       0001.10       BAKE       1000000000000000000000000000000000000                                                                                                                                                                                                                                                                                                                                                                                                                                                                                                                                                                                                                                                                                                                                                                                                                                                                                                                                                                                                                                                                                                                                                                                                                                                                                                                                                                                                                                                                                                                                                                                                                                                                                                                                                                                                                                                                                                                                                                          |                                                                             | 16:9       |                                 | 004:00.03 argo                | HOME SHOPPING               | ARGO                       | ARGO    | 12:39:51.06 |          |
| 124.091       COUD Epsede 1       SPORT EVENT       0001701       CS1                                                                                                                                                                                                                                                                                                                                                                                                                                                                                                                                                                                                                                                                                                                                                                                                                                                                                                                                                                                                       |                                                                             |            |                                 | 002:18.10 BRAVE               | PROGRAM - ENTERTAINME       | RIBELLE - THE BRAVE        | BRAVE   | 12:43:51.09 |          |
| 1 24.24.25 0.02 NR                                                                                                                                                                                                                                                                                                                                                                                                                                                                                                                                                                                                                                                                                                                                                                                                                                                                                                                                                                                                                                                                                                                                                                                                                                                                                                                                                                                                                                                                                                                                                                                   |                                                                             | 16:9 📐 🖵 📔 |                                 | 000:17.01 CS01                | SPORT EVENT                 | CLOUD Episode 1            | CS01    | 12:46:09.19 |          |
| 12 47 190 CLUSTER CLUSTER of the hour 00 22 Bok 0005 11 1 1 1 1 1 1 1 1 1 1 1 1 1 1 1 1 1 1 1 1 1 1 1 1 1 1 1 1 1 1 1 1 1 1 1 1 1 1 1 1 1 1 1 1 1 1 1 1 1 1 1 1 1 1 1 1 1 1 1 1 1 1 1 1 1 1 1 1 1 1 1 1 1 1 1 1 1 1 1 1 1 1 1 1 1 1 1 1 1 1 1 1 1 1 1 1 1 1 1 1 1 1 1 1 1 1 1 1 1 1 1 1 1 1 1 1 1 1 1 1 1 1 1 1 1 1 1 1 1 1 1 1 1 1 1 1 1 1 1 1 1 1 1 1 1 1 1 1 1 1 1 1 1 1 1 1 1 1 1 1 1 1 1 1 1 1 1 1 1 1 1 1 1 1 1 1 <t< td=""><td></td><td>so - P</td><td></td><td>000:52.11 CS02</td><td>SPORT EVENT</td><td>BIKE</td><td>CS02</td><td>12:46:26.20</td><td></td></t<>                                                                                                                                                                                                                                                                                                                                                                                                                                                                                                                                                                                                                                                                                                                                                                                                                                                                                                                                                                                                                                                                                                                                                                                                                                                                                                                                                                                                                                                                                                                                          |                                                                             | so - P     |                                 | 000:52.11 CS02                | SPORT EVENT                 | BIKE                       | CS02    | 12:46:26.20 |          |
|                                                                                                                                                                                                                                                                                                                                                                                                                                                                                                                                                                                                                                                                                                                                                                                                                                                                                                                                                                                                                                                                                                                                                                                                                                                                                                                                                                                                                                                                                                                                                                                                                                                                                                                                                                                                                                                                                                                                                                                                                                                                                                                     |                                                                             |            |                                 | 000:56.11                     | Block                       | CLUSTER of the hours 08:32 | CLUSTER | 12:47:19.06 |          |
| 12514405       C505       A BORDO RING       SPORT EVENT       00025104       C505       C505       19.9       T       T       C       C       C       C       C       C       C       C       C       C       C       C       C       C       C       C       C       C       C       C       C       C       C       C       C       C       C       C       C       C       C       C       C       C       C       C       C       C       C       C       C       C       C       C       C       C       C       C       C       C       C       C       C       C       C       C       C       C       C       C       C       C       C       C       C       C       C       C       C       C       C       C       C       C       C       C       C       C       C       C       C       C       C       C       C       C       C       C       C       C       C       C       C       C       C       C       C       C       C       C       C       C       C       C       C       C                                                                                                                                                                                                                                                                                                                                                                                                                                                                                                                                                                                                                                                                                                                                                                                                                                                                                                                                                                                                                                                                                                            |                                                                             |            |                                 |                               |                             |                            |         |             |          |
| 1254 35 0 BRVE RIBELE - THE BRAVE PROGRAM - ENTERTAINME 0002 18.10 BRAVE 1002 51.04 1000 1000 1000 1000 1000 1000 1000 100                                                                                                                                                                                                                                                                                                                                                                                                                                                                                                                                                                                                                                                                                                                                                                                                                                                                                                                                                                                                                                                                                                                                                                                                                                                                                                                                                                                                                                                                                                                                                                                                                                                                                                                                                                                                                                                                                                                                                                                          |                                                                             | 16:9       |                                 |                               |                             |                            |         |             |          |
| 12563.19 S05 A BORDO RING SPORT EVENT 0002 51.04 S05 1000 1000 1000 1000 1000 1000 1000 1000 1000 1000 1000 1000 1000 1000 1000 1000 1000 1000 1000 1000 1000 1000 1000 1000 1000 1000 1000 1000 1000 1000 1000 1000 1000 1000 1000 1000 1000 1000 1000 1000 1000 1000 1000 1000 1000 1000 1000 1000 1000 1000 1000 1000 1000 1000 1000 1000 1000 1000 1000 1000 1000 1000 1000 1000 1000 1000 1000 1000 1000 1000 1000 1000 1000 1000 1000 1000 1000 1000 1000 1000 1000 1000 1000 1000 1000 1000 1000 1000 1000 1000 1000 1000 1000 1000 1000 1000 1000 1000 1000 1000 1000 1000 1000 1000 1000 1000 1000 1000 1000 1000 1000 1000 1000 1000 1000 1000 1000 1000 1000 1000 1000 1000 1000 1000 1000 1000 1000 1000 1000 1000 1000 1000 1000 1000 1000 1000 1000 1000                                                                                                                                                                                                                                                                                                                                                                                                                                                                                                                                                                                                                                                                                                                                                                                                                                                                                                                                                                                                                                                                                                                                                                                                                                                                                                                                              |                                                                             | HD 🗸 🛄 🔚   |                                 |                               |                             |                            |         |             |          |
| 12594 22       ARSO       ARSO       HOME SHOPPING       004 00.00       mpo       10000       mpo       10000       mpo       10000       10000       10000       10000       10000       10000       10000       10000       10000       10000       10000       10000       10000       10000       10000       10000       10000       10000       10000       10000       10000       10000       10000       10000       10000       100000       100000       100000       100000       1000000       1000000       1000000       10000000       10000000       100000000       100000000       1000000000000000000000000000000000000                                                                                                                                                                                                                                                                                                                                                                                                                                                                                                                                                                                                                                                                                                                                                                                                                                                                                                                                                                                                                                                                                                                                                                                                                                                                                                                                                                                                                                                                        |                                                                             | 16:9       |                                 |                               |                             |                            |         |             |          |
| Image: Image |                                                                             | но 🚩 🛄 🧯   |                                 |                               |                             |                            |         |             |          |
| 00:00:00.00 00:00'42.20 00:125.15 00:208.09 00:02'51.04   conday CS05 - A BORDO RING   Code: 3 - Parameters: \$#\$# Execute co   Code: 3 - Parameters: \$#\$# Execute co   Code: 1 - Parameters: \$# Execute command 00:00:28.00 after the event start                                                                                                                                                                                                                                                                                                                                                                                                                                                                                                                                                                                                                                                                                                                                                                                                                                                                                                                                                                                                                                                                                                                                                                                                                                                                                                                                                                                                                                                                                                                                                                                                                                                                                                                                                                                                                                                              |                                                                             |            |                                 | 004:00.03 argo                | HUME SHUPPING               |                            |         |             |          |
| Condary       Costo - A BORDO RING         Image: Condary Object] Son: 00:001:50.00 E       Image: Costo - A BORDO RING         Image: Condary Object] Son: 00:001:50.00 E       Image: Costo - A BORDO RING         Image: Condary Object] Son: 00:001:50.00 E       Image: Costo - A BORDO RING         Image: Condary Object] Son: 00:001:50.00 E       Image: Costo - A BORDO RING         Image: Condary Object] Son: 00:001:50.00 E       Image: Costo - A BORDO RING         Image: Condary Object] Son: 00:001:50.00 E       Image: Costo - A BORDO RING         Image: Condary Object] Son: 00:001:50.00 E       Image: Costo - A BORDO RING         Image: Condary Object] Son: 00:001:50.00 E       Image: Costo - A BORDO RING         Image: Condary Object] Son: 00:001:20.00 E       Image: Costo - A BORDO RING         Image: Condary Object] Son: 00:001:20.00 E       Image: Costo - A BORDO RING         Image: Condary Object] Son: 00:001:20.00 E       Image: Costo - A BORDO RING         Image: Condary Object] Son: 00:001:20.00 E       Image: Costo - A BORDO RING         Image: Condary Object] Son: 00:001:20.00 E       Image: Costo - A BORDO RING         Image: Condary Object] Son: 00:001:20.00 E       Image: Costo - A BORDO RING         Image: Condary Object] Son: 00:001:20.00 E       Image: Costo - A BORDO RING         Image: Condary Object] Son: 00:001:20.00 E       Image: Costo - A BORDO RING         Image: Condary Ob                                                                                                                                                                                                                                                                                                                                                                                                                                                                                                                                                                                                                                        |                                                                             |            |                                 |                               |                             |                            |         |             |          |
| Ondary Object       Secondary Object       Se                                                                                                                                                                                                                                                                                                                                                                                                                                                                                                                                                                                                            |                                                                             |            |                                 | 00:00:42.20                   |                             | 0:00.00                    | 00:0    |             |          |
| Upechtary Upect Sum Unout22.2.4*       Upechtary Upect Sum Unout22.2.00 after the event start       Code: 1 - Parameters: \$# Execute command 00:00:28.00 after the event start                                                                                                                                                                                                                                                                                                                                                                                                                                                                                                                                                                                                                                                                                                                                                                                                                                                                                                                                                                                                                                                                                                                                                                                                                                                                                                                                                                                                                                                                                                                                                                                                                                                                                                                                                                                                                                                                                                                                     | [Secondary Object] Som: 00:01:26.03 Eom: 00:02:51.03                        |            |                                 | :00:15.00 E                   | [Secondary Object] Som:     |                            |         |             |          |
| Uper draw y operation     Decorrectly come up operation       Uper draw y operation     Code: 1 - Parameters: \$# Execute command 00:00:28.00 after the event start                                                                                                                                                                                                                                                                                                                                                                                                                                                                                                                                                                                                                                                                                                                                                                                                                                                                                                                                                                                                                                                                                                                                                                                                                                                                                                                                                                                                                                                                                                                                                                                                                                                                                                                                                                                                                                                                                                                                                 | Code: 2 - Parameters: \$# Execute command 00:01:26.03 after the event start |            |                                 | Execute co                    | Code: 3 - Parameters: \$#\$ | 4                          |         |             | Y        |
| Code: 1 - Parameters: \$# Execute command 00:00:2.00 arter the event start                                                                                                                                                                                                                                                                                                                                                                                                                                                                                                                                                                                                                                                                                                                                                                                                                                                                                                                                                                                                                                                                                                                                                                                                                                                                                                                                                                                                                                                                                                                                                                                                                                                                                                                                                                                                                                                                                                                                                                                                                                          |                                                                             |            |                                 |                               |                             |                            |         |             |          |
| anday                                                                                                                                                                                                                                                                                                                                                                                                                                                                                                                                                                                                                                                                                                                                                                                                                                                                                                                                                                                                                                                                                                                                                                                                                                                                                                                                                                                                                                                                                                                                                                                                                                                                                                                                                                                                                                                                                                                                                                                                                                                                                                               | fer the event start                                                         | nt start   | ommand 00:00:28.00 after the ev | 1 - Parameters: \$# Execute c | Cod                         |                            |         |             | _        |
| bject                                                                                                                                                                                                                                                                                                                                                                                                                                                                                                                                                                                                                                                                                                                                                                                                                                                                                                                                                                                                                                                                                                                                                                                                                                                                                                                                                                                                                                                                                                                                                                                                                                                                                                                                                                                                                                                                                                                                                                                                                                                                                                               |                                                                             |            |                                 |                               |                             |                            |         |             | ondary   |
|                                                                                                                                                                                                                                                                                                                                                                                                                                                                                                                                                                                                                                                                                                                                                                                                                                                                                                                                                                                                                                                                                                                                                                                                                                                                                                                                                                                                                                                                                                                                                                                                                                                                                                                                                                                                                                                                                                                                                                                                                                                                                                                     |                                                                             |            |                                 |                               |                             |                            |         |             | bject    |
|                                                                                                                                                                                                                                                                                                                                                                                                                                                                                                                                                                                                                                                                                                                                                                                                                                                                                                                                                                                                                                                                                                                                                                                                                                                                                                                                                                                                                                                                                                                                                                                                                                                                                                                                                                                                                                                                                                                                                                                                                                                                                                                     |                                                                             |            |                                 |                               |                             |                            |         |             |          |