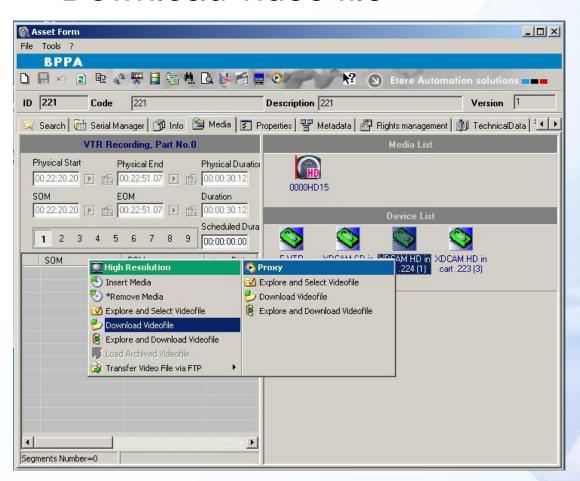

#### **Asset Form Archive**

Select asset with associated Professional Disc



#### **Asset Form Archive**

Enter Media tab and select the disc



#### **Asset Form Archive**

Tell the Cart to insert Media in proper Deck



#### **Cart Move**

Disc is moving



#### **Download Video File**

Download video file



#### **Destination Path**

Select destination path



### **Downloading**

System is downloading the file



# Saving Metadata

Save



# **Eject Disk**

Remove disc from the deck





Select asset with associated Archived file



Select an Xdcam Deck and then Upload Archived file



Select a disc from discs the available in the deck



The cart will move the disc in the deck



New disc with uploaded file



Move the disc back to its slot





Multi Function Recording make new recording



Recording select a source



 If the asset has a disc already associated in media, it can be used as source for the recording



Drag and drop a deck in the VTR destination



Press button to select the carts discs list



Select from the list a disc to be moved into the deck



#### **Disk Details**