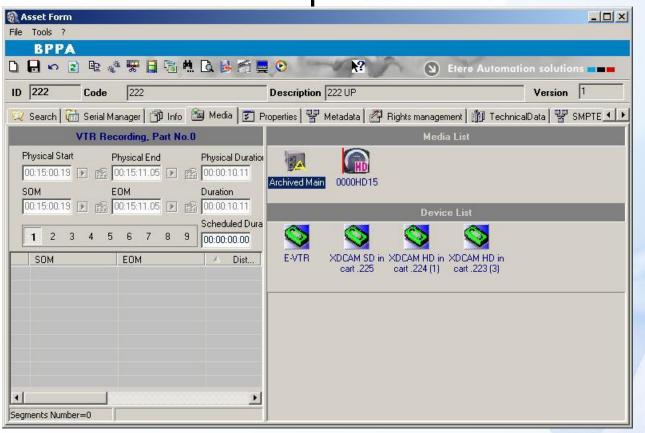

New disc with uploaded file

Move the disc back to its slot

Multi Function Recording make new recording

Recording select a source

 If the asset has a disc already associated in media, it can be used as source for the recording

## **Disk Dubbing**

Move the disc back to its slot