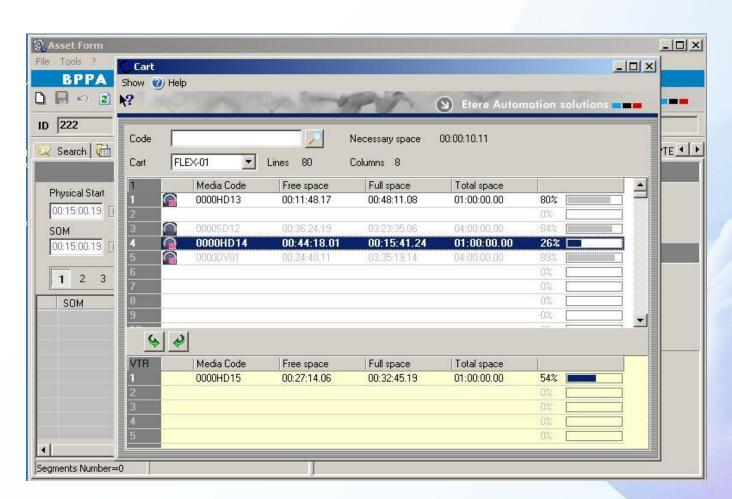

Drag and drop a deck in the VTR destination

Press button to select the carts discs list

Select from the list a disc to be moved into the deck

#### **Disk Details**

 From the Cart discs list it's possible to have details about a disc content

#### **Disk Move**

After you choose the disc the cart will move it into the deck

Recording can start

 After the recording is finished operator can check the result and trim the recording