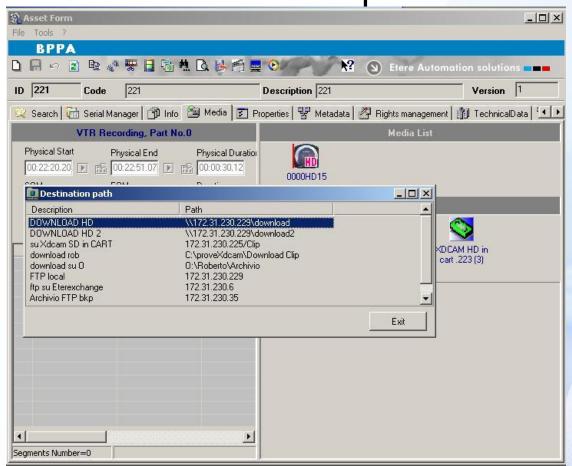

#### **Asset Form Archive**

Select asset with associated Professional Disc



#### **Asset Form Archive**

Enter Media tab and select the disc



#### **Asset Form Archive**

Tell the Cart to insert Media in proper Deck



#### **Cart Move**

Disc is moving



#### **Download Video File**

Download video file



#### **Destination Path**

Select destination path



### **Downloading**

System is downloading the file



# Saving Metadata

Save



# **Eject Disk**

Remove disc from the deck





Select asset with associated Archived file



Select an Xdcam Deck and then Upload Archived file



Select a disc from discs the available in the deck



The cart will move the disc in the deck



New disc with uploaded file



Move the disc back to its slot





Multi Function Recording make new recording



Recording select a source



 If the asset has a disc already associated in media, it can be used as source for the recording



Drag and drop a deck in the VTR destination



Press button to select the carts discs list



Select from the list a disc to be moved into the deck



#### **Disk Details**

 From the Cart discs list it's possible to have detai