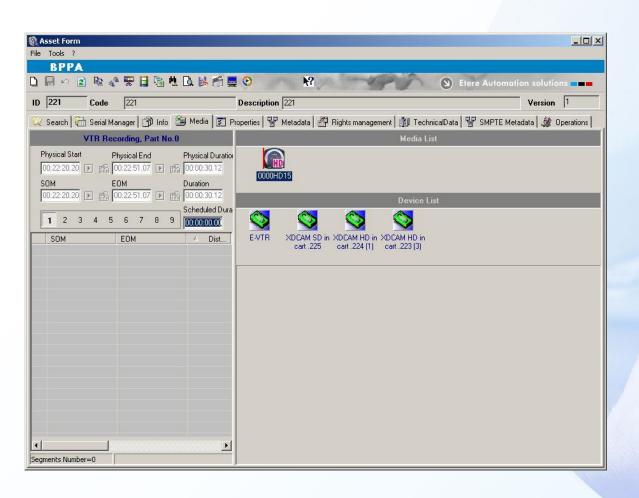

#### **Download Video File**

Download video file

#### **Destination Path**

Select destination path

### **Downloading**

System is downloading the file