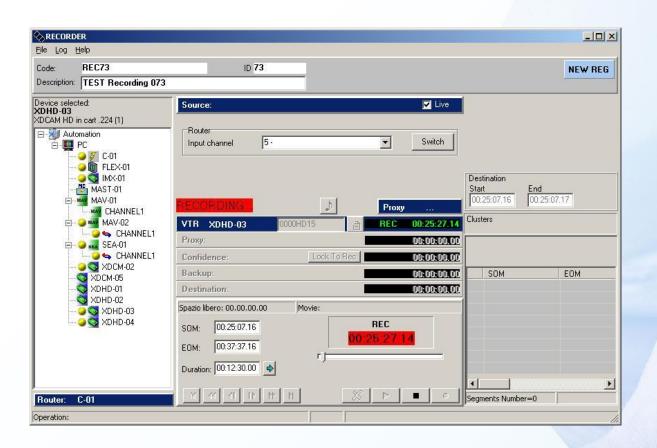

New disc with uploaded file

Move the disc back to its slot

Multi Function Recording make new recording

Recording select a source

 If the asset has a disc already associated in media, it can be used as source for the recording

#### **Disk Move**

After you choose the disc the cart will move it into the deck

Recording can start

 After the recording is finished operator can check the result and trim the recording