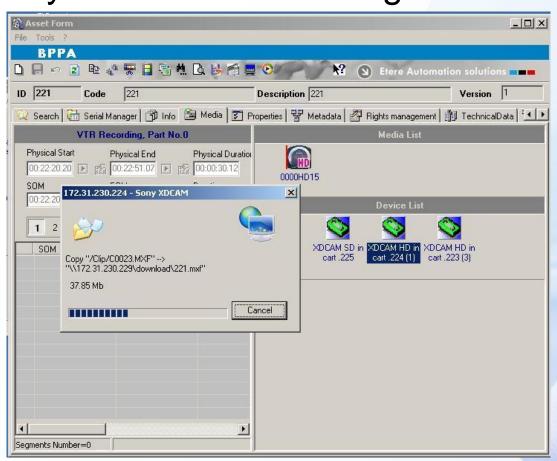

#### **Asset Form Archive**

Select asset with associated Professional Disc



#### **Asset Form Archive**

Enter Media tab and select the disc



#### **Asset Form Archive**

Tell the Cart to insert Media in proper Deck



#### **Cart Move**

Disc is moving



#### **Download Video File**

Download video file



#### **Destination Path**

Select destination path



### **Downloading**

System is downloading the file



# Saving Metadata

Save



# **Eject Disk**

Remove disc from the deck





Select asset with associated Archived file



Select an Xdcam Deck and then Upload Archived file



Select a disc from discs the available in the deck



The cart will move the disc in the deck



New disc with uploaded file



Move the disc back to its slot





Multi Function Recording make new recording



Recording select a source



 If the asset has a disc already associated in media, it can be used as source for the recording



Drag and drop a deck in the VTR destination



Press button to select the carts discs list



Select from the list a disc to be moved into the deck



#### **Disk Details**

 From the Cart discs list it's possible to have details about a disc content



#### **Disk Move**

After yo