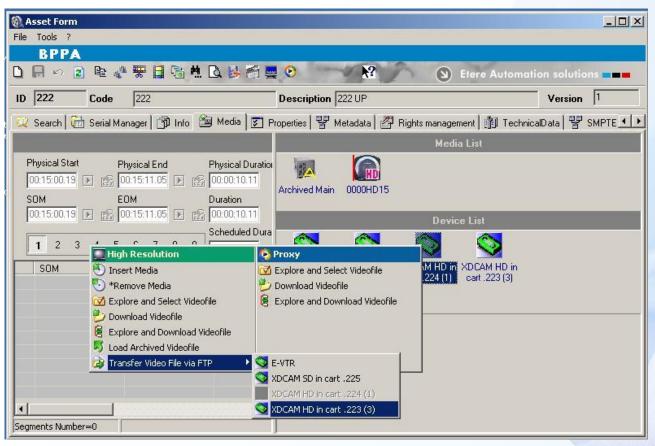

#### **Download Video File**

Download video file

#### **Destination Path**

Select destination path