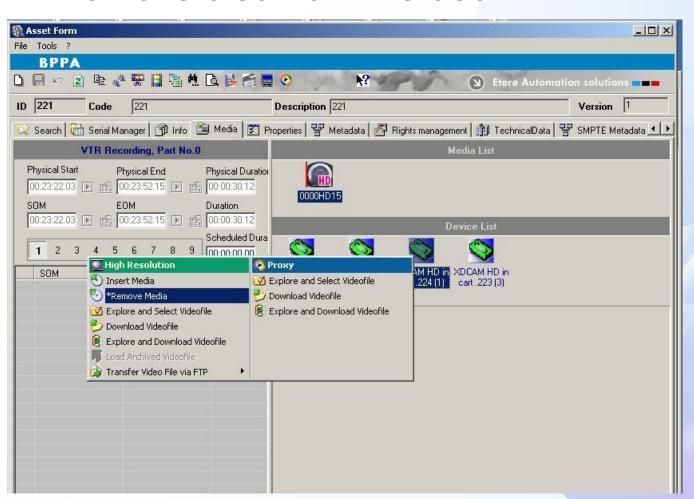

#### **Download Video File**

Download video file

#### **Destination Path**

Select destination path

### **Downloading**

System is downloading the file

# Saving Metadata

Save

# **Eject Disk**

Remove disc from the deck

Select asset with associated Archived file

Select an Xdcam Deck and then Upload Archived file

Select a disc from discs the available in the deck

The cart will move the disc in the deck