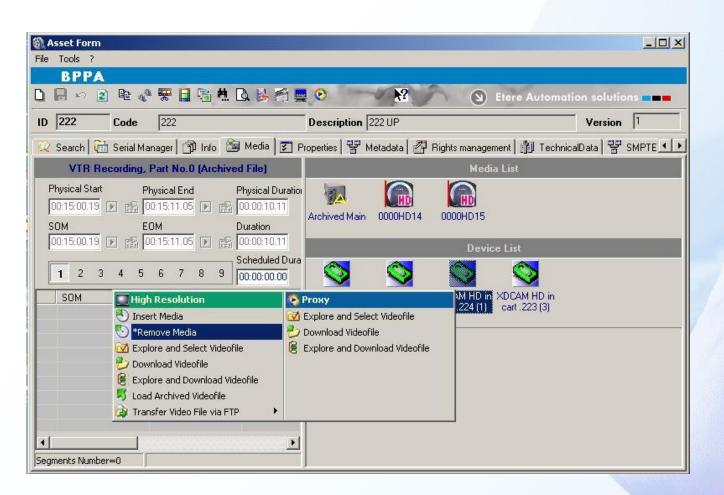

#### **Download Video File**

Download video file

#### **Destination Path**

Select destination path

### **Downloading**

System is downloading the file