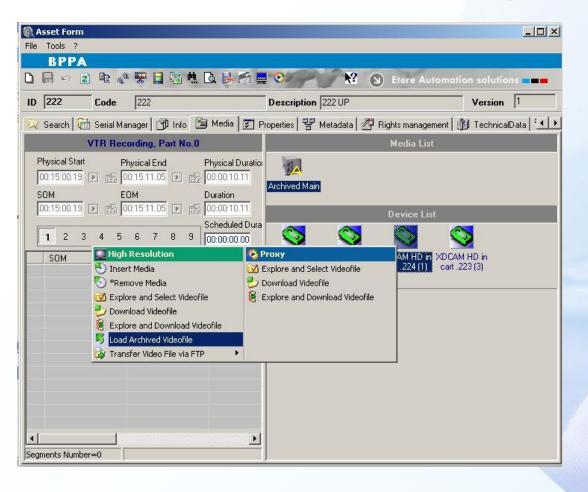

#### **Asset Form Archive**

Select asset with associated Professional Disc

#### **Asset Form Archive**

Enter Media tab and select the disc

#### **Asset Form Archive**

Tell the Cart to insert Media in proper Deck