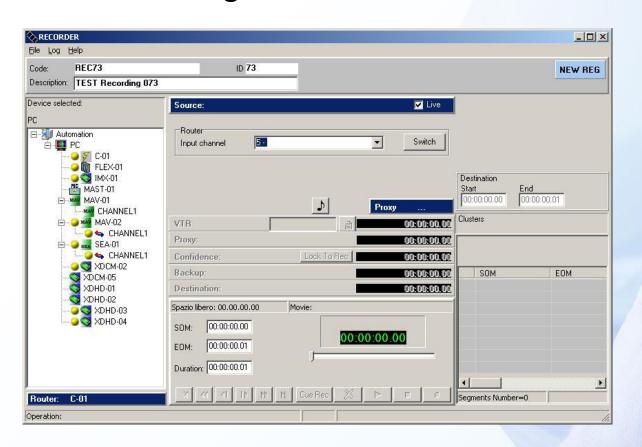

New disc with uploaded file

Move the disc back to its slot

Multi Function Recording make new recording

Recording select a source

 If the asset has a disc already associated in media, it can be used as source for the recording

#### **Disk Move**

After you choose the disc the cart will move it into the deck

Recording can start

 After the recording is finished operator can check the result and trim the recording