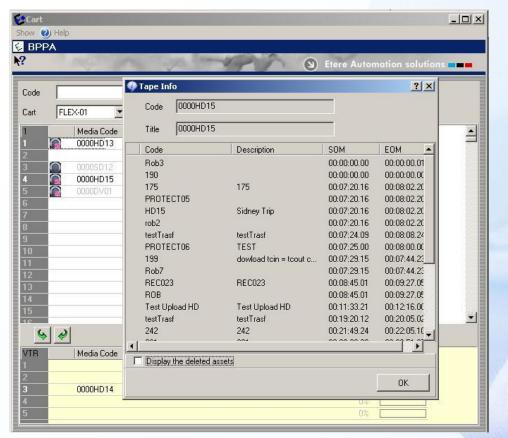

#### **Disk Details**

 From the Cart discs list it's possible to have details about a disc content