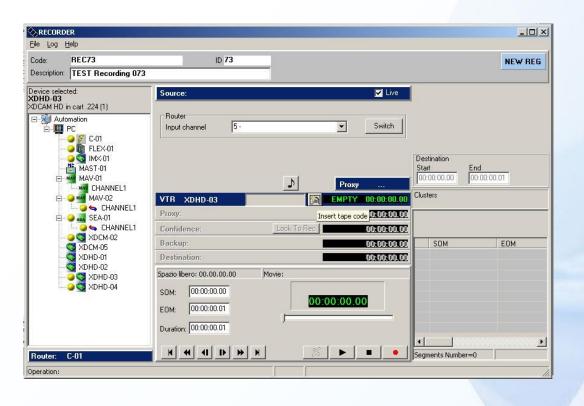

New disc with uploaded file

Move the disc back to its slot

Multi Function Recording make new recording

Recording select a source

 If the asset has a disc already associated in media, it can be used as source for the recording

Drag and drop a deck in the VTR destination

Press button to select the carts discs list

Select from the list a disc to be moved into the deck

#### **Disk Move**

After you choose the disc the cart will move it into the deck

Recording can start

 After the recording is finished operator can check the result and trim the recording