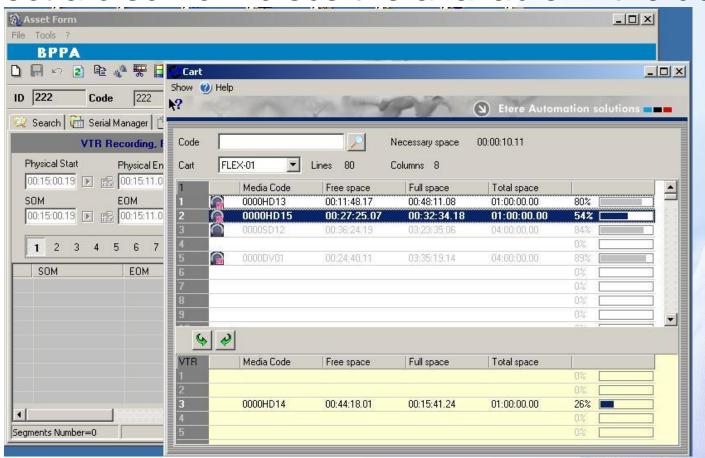

Drag and drop a deck in the VTR destination

Press button to select the carts discs list

Select from the list a disc to be moved into the deck

#### **Disk Details**

 From the Cart discs list it's possible to have details about a disc content