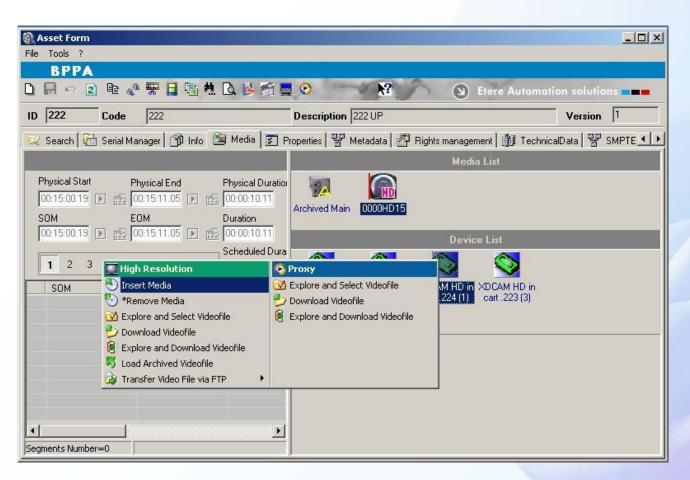

#### **Asset Form Archive**

Select asset with associated Professional Disc

#### **Asset Form Archive**

Enter Media tab and select the disc

#### **Asset Form Archive**

Tell the Cart to insert Media in proper Deck