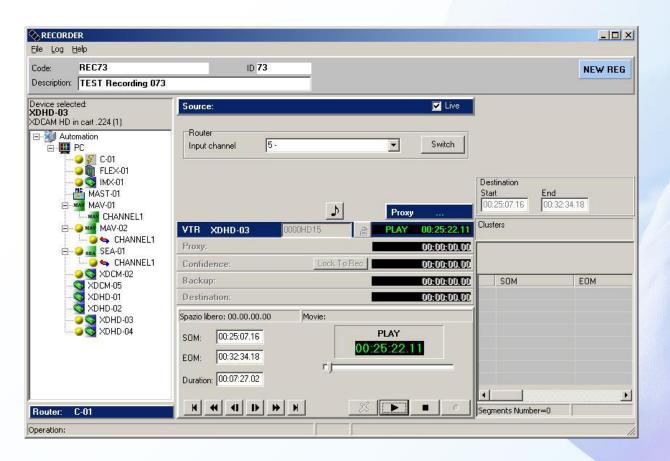

#### **Disk Move**

After you choose the disc the cart will move it into the deck

Recording can start

 After the recording is finished operator can check the result and trim the recording