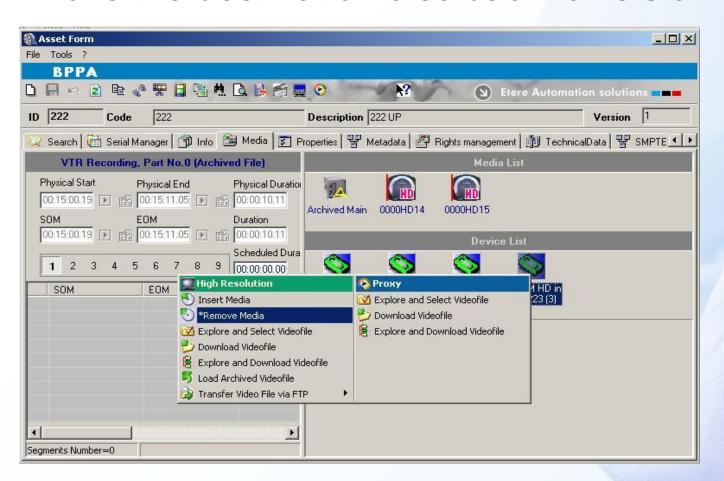

#### **Download Video File**

Download video file

#### **Destination Path**

Select destination path

### **Downloading**

System is downloading the file