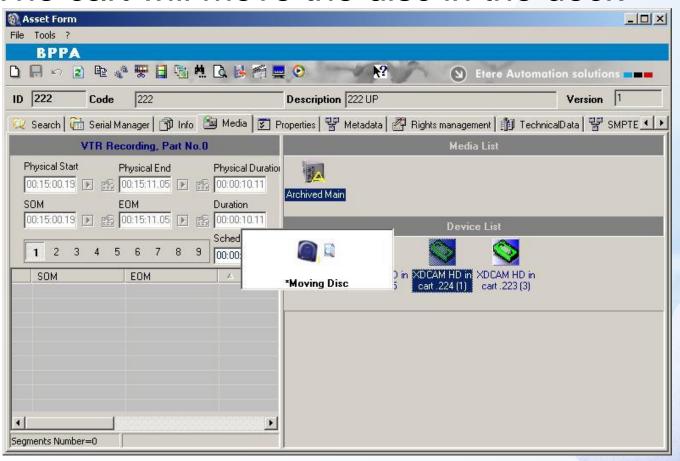

#### **Cart Move**

Disc is moving

#### **Disk Move**

After you choose the disc the cart will move it into the deck

Recording can start

 After the recording is finished operator can check the result and trim the recording