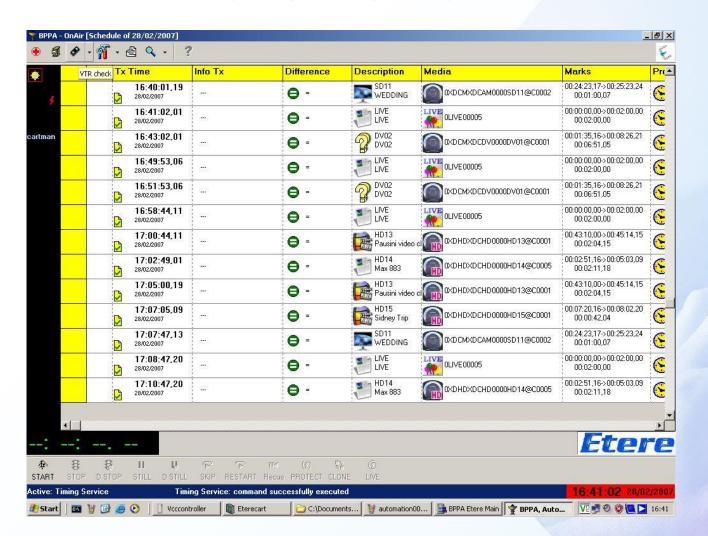

ls**

 From the Cart discs list it's possible to have details about a disc content



#### **Disk Move**

After you choose the disc the cart will move it into the deck



Recording can start



 After the recording is finished operator can check the result and trim the recording





## **Disk Dubbing Source**

Select the source disc and insert the disc into the deck



## **Disk Dubbing Target**

Select the destination deck



#### **Disk Select**

Select the destination disc from the cart discs list



#### Metadata Update

 The video file has been transfered from one disc to the other and media data updated



## **Disk Dubbing**

Move the disc back to its slot



## **Disk Dubbing**

Move the destination disc back to its slot





#### **Etere Cart Controller**



#### **Automation**



#### **Deck Monitors**



## **Automation Playing**



## **Scheduling View**