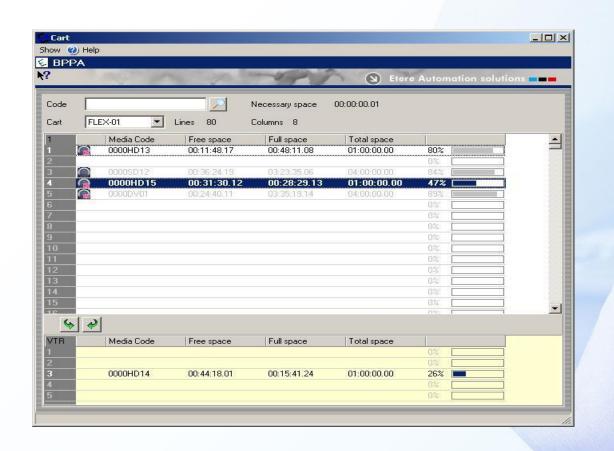

#### **Disk Details**

 From the Cart discs list it's possible to have details about a disc content