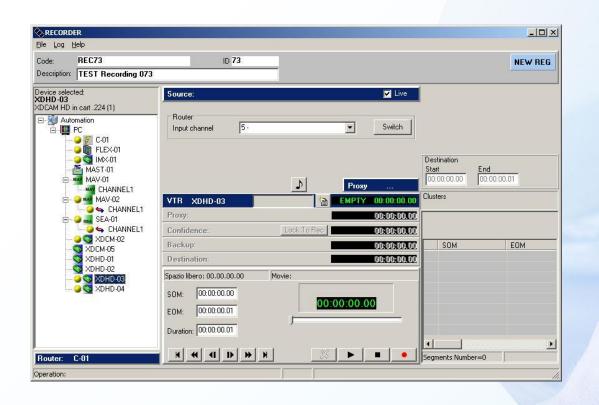

New disc with uploaded file

Move the disc back to its slot

Multi Function Recording make new recording

Recording select a source

 If the asset has a disc already associated in media, it can be used as source for the recording

Drag and drop a deck in the VTR destination

Press button to select the carts discs list

Select from the list a disc to be moved into the deck

#### **Disk Move**

After you choose the disc the cart will move it into the deck

Recording can start

 After the recording is finished operator can check the result and trim the recording