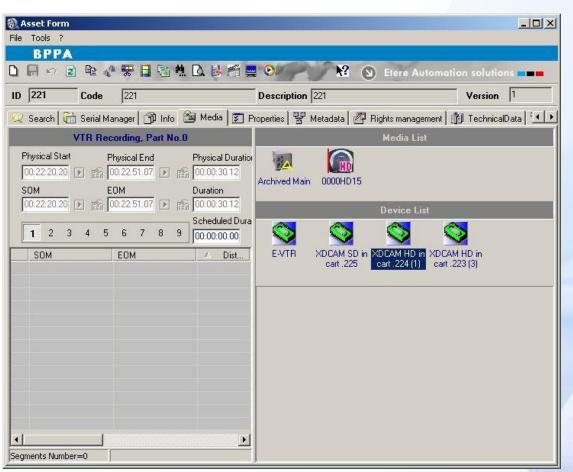

#### **Asset Form Archive**

Select asset with associated Professional Disc

#### **Asset Form Archive**

Enter Media tab and select the disc

#### **Asset Form Archive**

Tell the Cart to insert Media in proper Deck