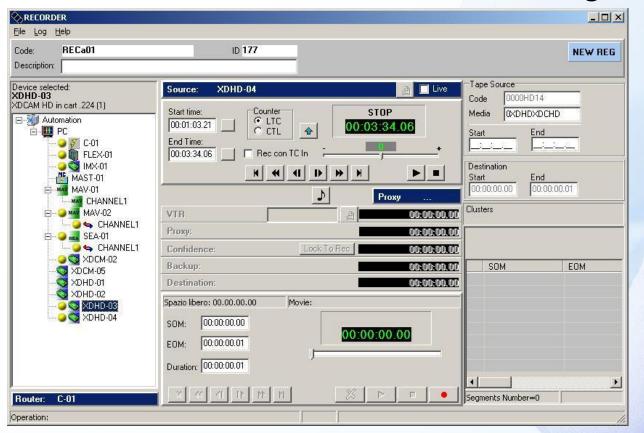

New disc with uploaded file

Move the disc back to its slot

Multi Function Recording make new recording

Recording select a source

 If the asset has a disc already associated in media, it can be used as source for the recording

Drag and drop a deck in the VTR destination

Press button to select the carts discs list

Select from the list a disc to be moved into the deck

#### **Disk Move**

After you choose the disc the cart will move it into the deck

Recording can start

 After the recording is finished operator can check the result and trim the recording