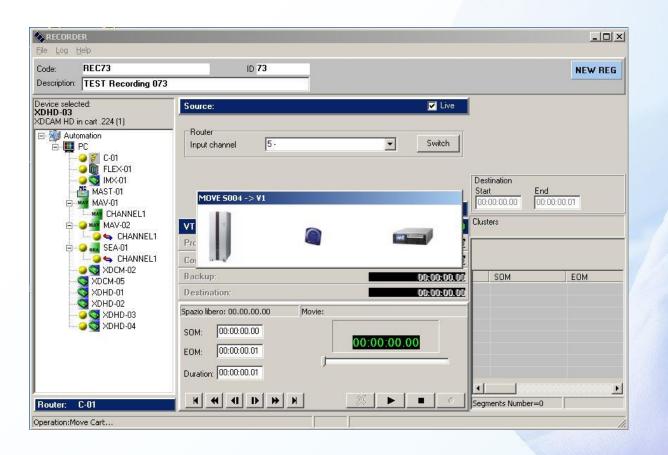

Drag and drop a deck in the VTR destination

Press button to select the carts discs list

Select from the list a disc to be moved into the deck

#### **Disk Move**

After you choose the disc the cart will move it into the deck

Recording can start

 After the recording is finished operator can check the result and trim the recording