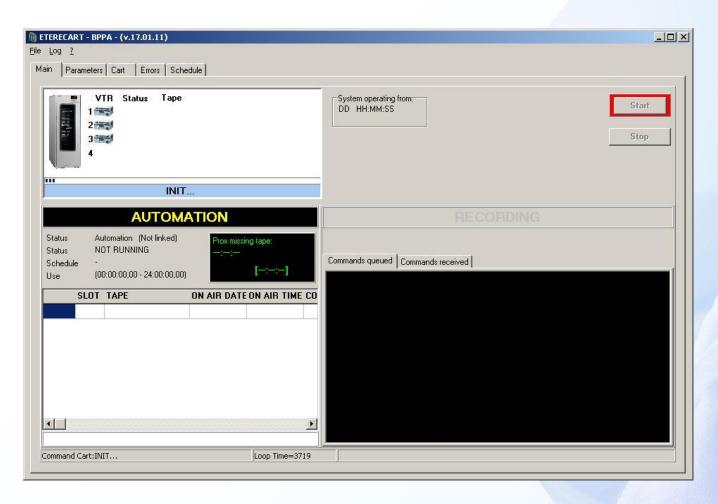

ck



#### **Disk Details**

 From the Cart discs list it's possible to have details about a disc content



#### **Disk Move**

After you choose the disc the cart will move it into the deck



Recording can start



 After the recording is finished operator can check the result and trim the recording





## **Disk Dubbing Source**

Select the source disc and insert the disc into the deck



## **Disk Dubbing Target**

Select the destination deck



#### **Disk Select**

Select the destination disc from the cart discs list



#### Metadata Update

 The video file has been transfered from one disc to the other and media data updated



## **Disk Dubbing**

Move the disc back to its slot



## **Disk Dubbing**

Move the destination disc back to its slot





#### **Etere Cart Controller**



#### **Automation**



#### **Deck Monitors**



## **Automation Playing**



## **Scheduling View**