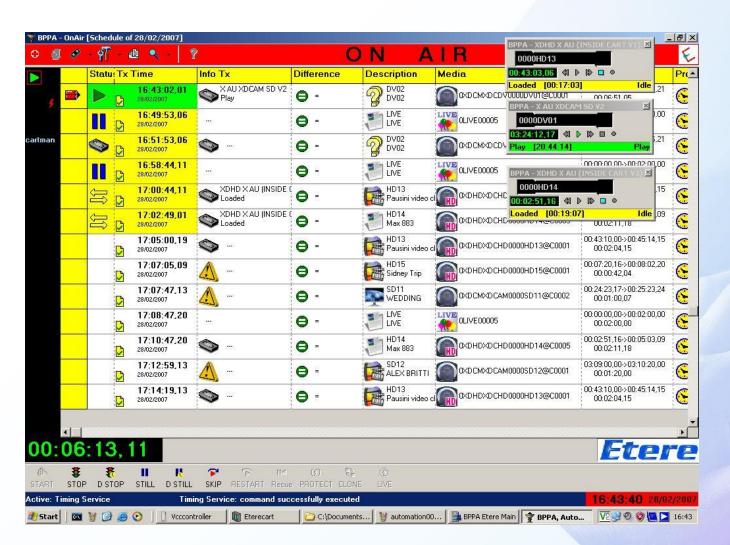

etails about a disc content



#### **Disk Move**

After you choose the disc the cart will move it into the deck



Recording can start



 After the recording is finished operator can check the result and trim the recording





## **Disk Dubbing Source**

Select the source disc and insert the disc into the deck



## **Disk Dubbing Target**

Select the destination deck



#### **Disk Select**

Select the destination disc from the cart discs list



#### Metadata Update

 The video file has been transfered from one disc to the other and media data updated



## **Disk Dubbing**

Move the disc back to its slot



## **Disk Dubbing**

Move the destination disc back to its slot





#### **Etere Cart Controller**



#### **Automation**



#### **Deck Monitors**



## **Automation Playing**



## **Scheduling View**