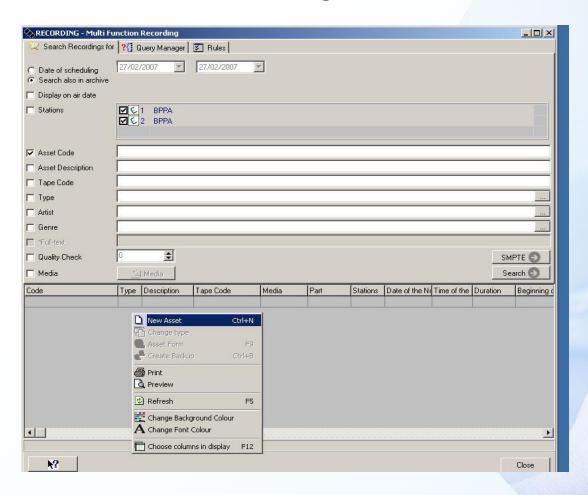

New disc with uploaded file

Move the disc back to its slot

Multi Function Recording make new recording

Recording select a source

 If the asset has a disc already associated in media, it can be used as source for the recording