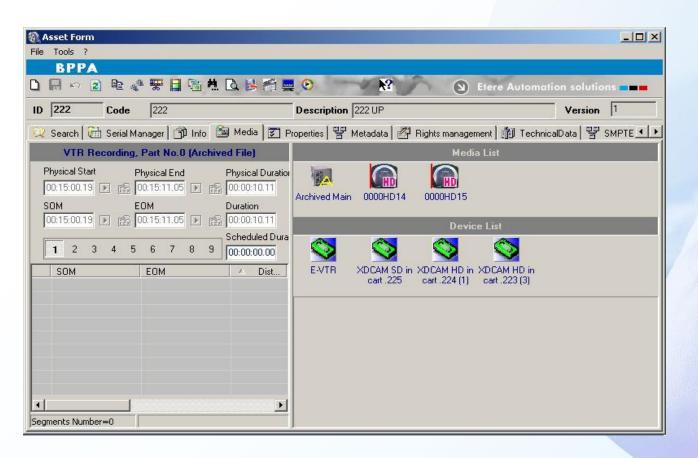

#### **Asset Form Archive**

Select asset with associated Professional Disc

#### **Asset Form Archive**

Enter Media tab and select the disc

#### **Asset Form Archive**

Tell the Cart to insert Media in proper Deck