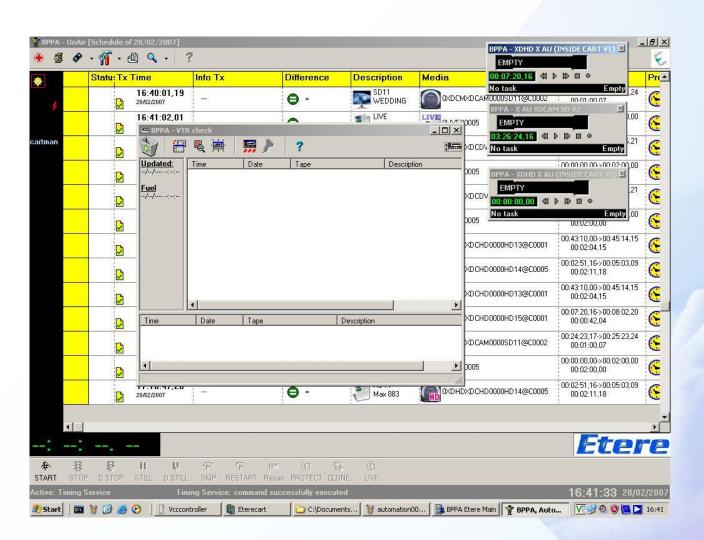

list it's possible to have details about a disc content



#### **Disk Move**

After you choose the disc the cart will move it into the deck



Recording can start



 After the recording is finished operator can check the result and trim the recording





## **Disk Dubbing Source**

Select the source disc and insert the disc into the deck



## **Disk Dubbing Target**

Select the destination deck



#### **Disk Select**

Select the destination disc from the cart discs list



#### Metadata Update

 The video file has been transfered from one disc to the other and media data updated



## **Disk Dubbing**

Move the disc back to its slot



## **Disk Dubbing**

Move the destination disc back to its slot





#### **Etere Cart Controller**



#### **Automation**



#### **Deck Monitors**



## **Automation Playing**



## **Scheduling View**