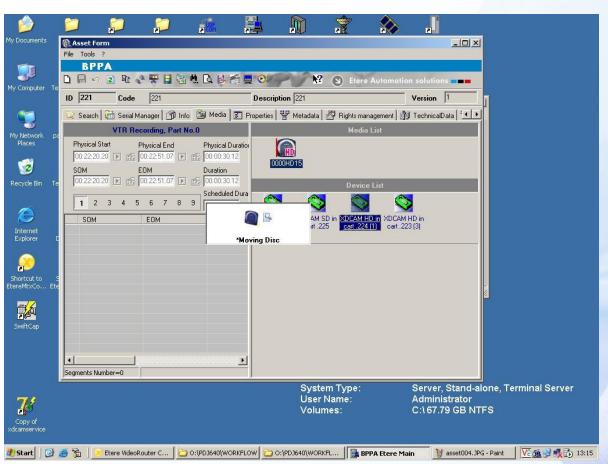

#### **Asset Form Archive**

Tell the Cart to insert Media in proper Deck

#### **Cart Move**

Disc is moving