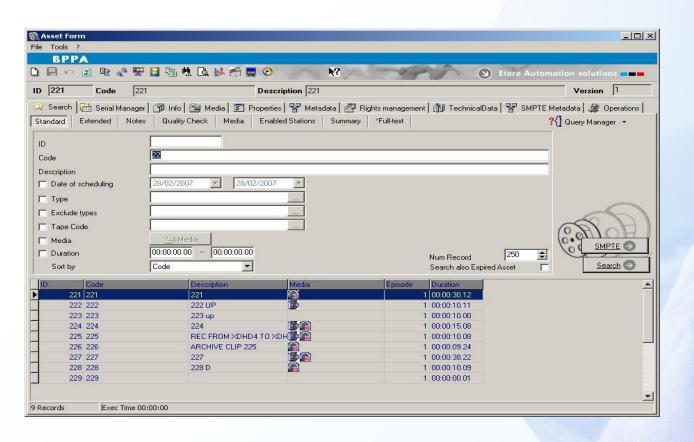

#### **Asset Form Archive**

Enter Media tab and select the disc

#### **Disk Details**

 From the Cart discs list it's possible to have details about a disc content