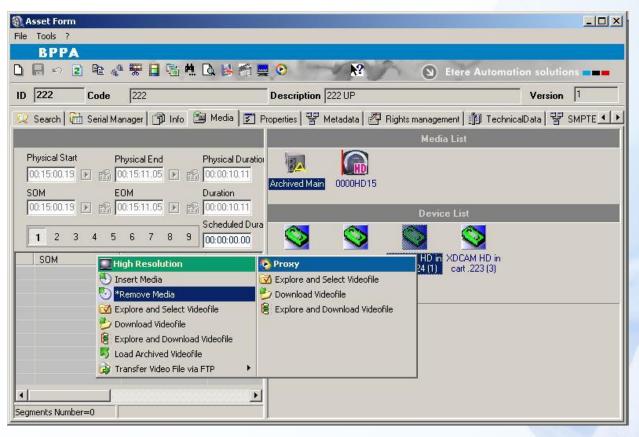

#### **Asset Form Archive**

Select asset with associated Professional Disc

#### **Asset Form Archive**

Enter Media tab and select the disc

#### **Asset Form Archive**

Tell the Cart to insert Media in proper Deck