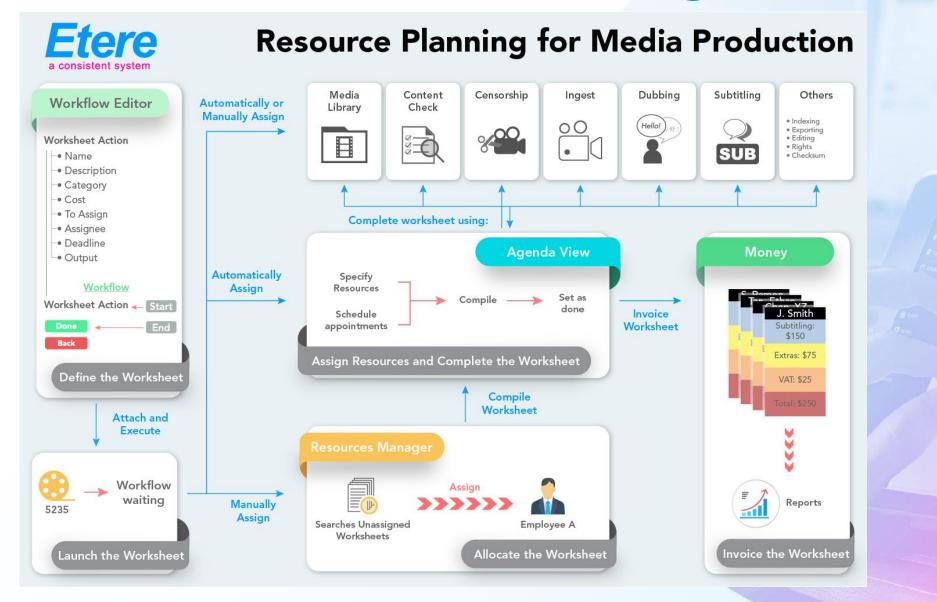

## A more efficient workflow

- Etere Enterprise Resources Management improve your workflow
- We do not change your tasks but make them more efficient
- Etere ERM is the base of your job organization
  - Generate Work Order
  - Track Work Order
  - Track expenses
  - Manage files and rights
  - Manage resources
  - Generate agendas