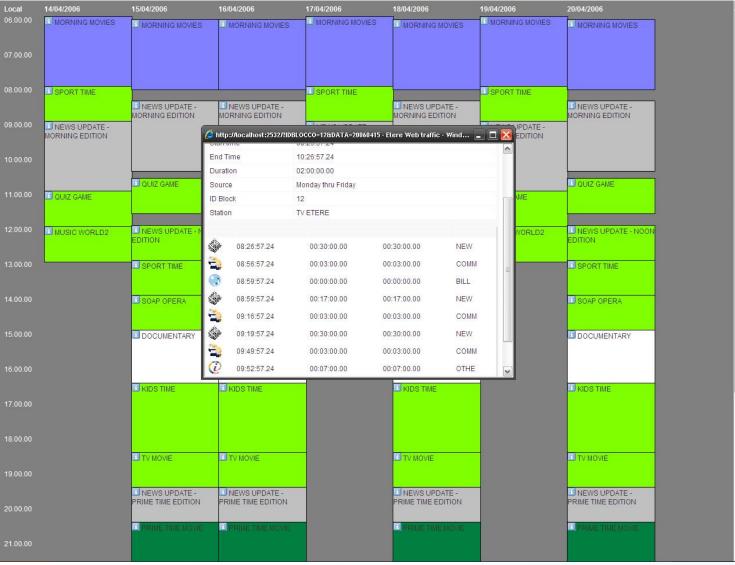

### Schedule Cont.

View schedule in real-time with full details of segment content etc.