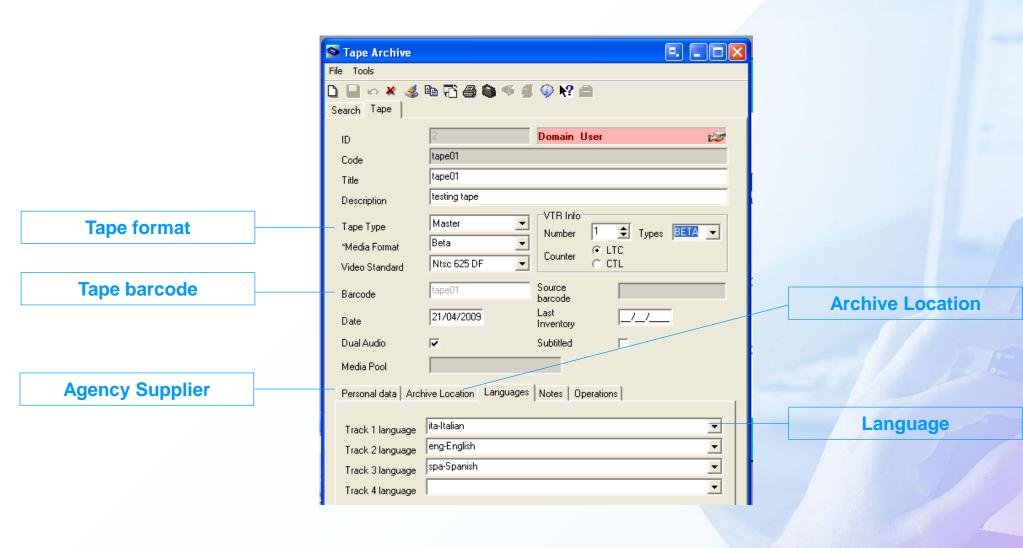

#### **Etere Core**





#### **ETERE TAPE-MANAGEMENT SOLUTIONS**















# **Tape Workflows**





### Tape Loan



Perform an accurate loan of tapes by inserting all relevant data related to the operation (i.e.: company, responsible, dates, tape, etc)



### Fast Tape Loan



With FAST LOAN, you just have to select the department from which the tape will be loaned, insert its barcode and the operation is done!

### Tape Return



If a loaned tape has been returned, update the system with just one click

FAST RESTITUTION
allows the selection of all
the loaned tapes that are
already returned







### **Tape Dubbing**



# Tape Info



#### Timecode & Media



### Racks Management



**Racks List** 

Position inside racks



# **Assets Not Tapes**



#### Codes



Create profiles for the automatic management of codes

# Virtual Space



#### **Media Cockpit**

**Videoserver Archived** Tape on loan Low-res **Tape** Asset Form File Tools Show Utilities ? Channel 1 ₹ 📑 🐺 🔓 😃 🔁 🖸 📵 💣 💆 🕑 **№?** a 🛕 \*File copy running Code Description Wonderwall Version 🕰 Search 🖟 Series Manager 🕦 Info 🛅 Media 🚵 Workflow 📝 Properties 👺 Metadata 🥻 Rights management 🐉 Tapeless reception 📳 TechnicalData 🕏 SMPTE Metadata 🕼 Links 🎉 Operations VTR Recording, Part No.0 tape00 OMN OMN MAV Physical Start Physical End Physical duration Backup Tape 2001 2001 copy 00:00:00.00 00:00:00.00 00:00:00.00 Odissey SPA Duration 00:00:00.00 🕟 😭 00:03:45.00 🕟 😭