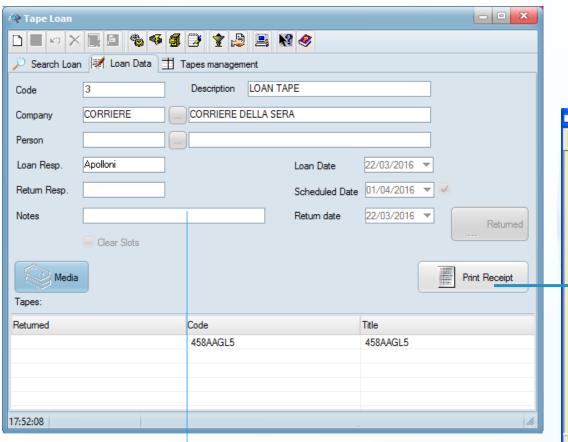

### Tape Loan

Perform an accurate loan of tapes by inserting all relevant data related to the operation (i.e.: company, responsible, dates, tape, etc)

### Fast Tape Loan

With FAST LOAN, you just have to select the department from which the tape will be loaned, insert its barcode and the operation is done!

### Tape Return

If a loaned tape has been returned, update the system with just one click

FAST RESTITUTION
allows the selection of all
the loaned tapes that are
already returned