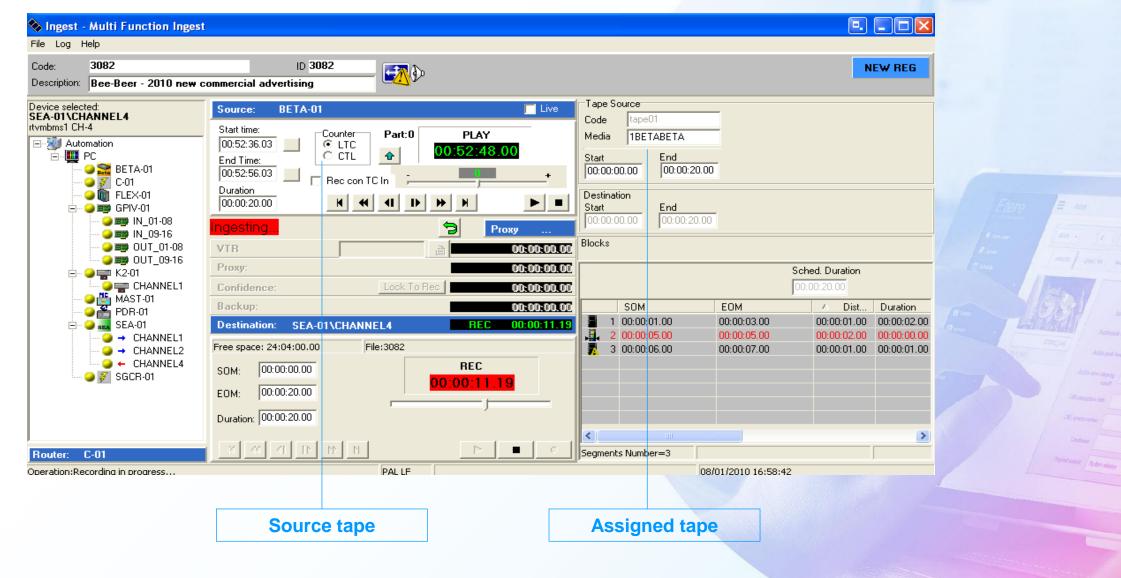

#### **Etere Core**





#### **ETERE TAPE-MANAGEMENT SOLUTIONS**















# **Tape Workflows**





### Tape Loan



Perform an accurate loan of tapes by inserting all relevant data related to the operation (i.e.: company, responsible, dates, tape, etc)



### Fast Tape Loan



With FAST LOAN, you just have to select the department from which the tape will be loaned, insert its barcode and the operation is done!

### Tape Return



If a loaned tape has been returned, update the system with just one click

FAST RESTITUTION
allows the selection of all
the loaned tapes that are
already returned







### **Tape Dubbing**



# Tape Info



#### Timecode & Media



### Racks Management



**Racks List** 

Position inside racks



# **Assets Not Tapes**



#### Codes



Create profiles for the automatic management of codes

# Virtual Space



#### **Media Cockpit**

**Videoserver Archived** Tape on loan Low-res **Tape** Asset Form File Tools Show Utilities ? Channel 1 ₹ 📑 🐺 🔓 😃 🔁 🖸 📵 💣 💆 🕑 **№?** a 🛕 \*File copy running Code Description Wonderwall Version 🕰 Search 🖟 Series Manager 🕦 Info 🛅 Media 🚵 Workflow 📝 Properties 👺 Metadata 🥻 Rights management 🐉 Tapeless reception 📳 TechnicalData 🕏 SMPTE Metadata 🕼 Links 🎉 Operations VTR Recording, Part No.0 tape00 OMN OMN MAV Physical Start Physical End Physical duration Backup Tape 2001 2001 copy 00:00:00.00 00:00:00.00 00:00:00.00 Odissey SPA Duration 00:00:00.00 🕟 😭