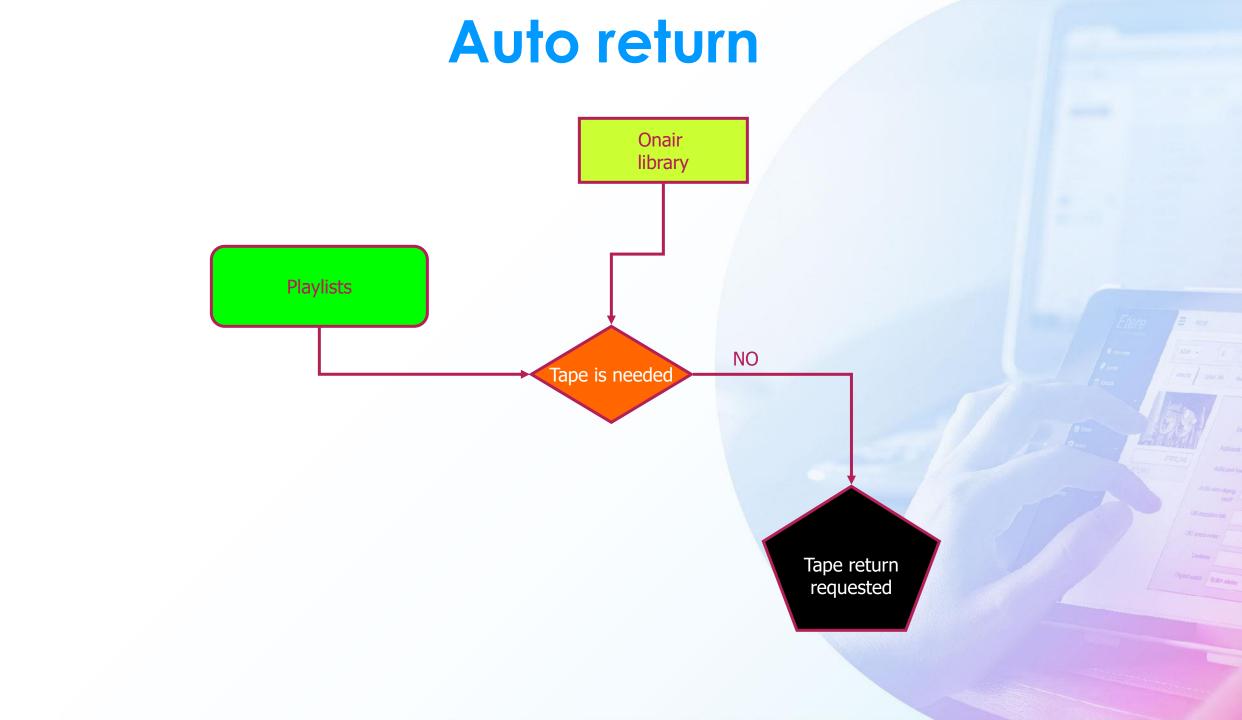

### Tape Return

If a loaned tape has been returned, update the system with just one click

FAST RESTITUTION
allows the selection of all
the loaned tapes that are
already returned