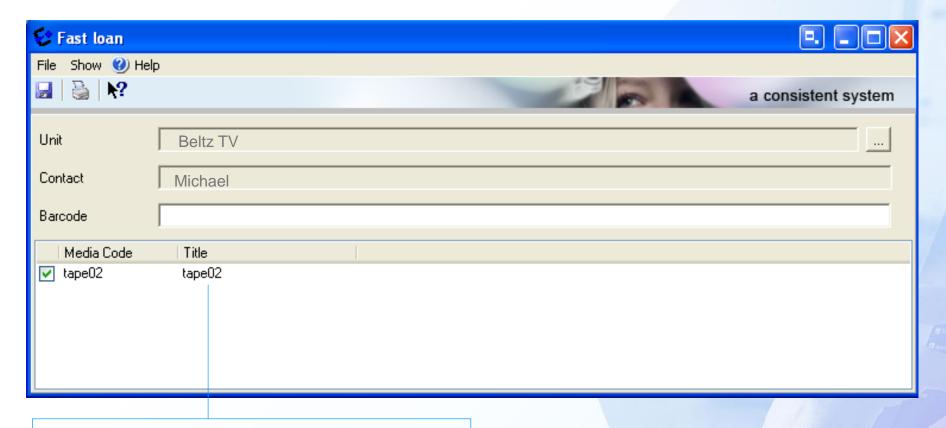

### Fast Tape Loan

With FAST LOAN, you just have to select the department from which the tape will be loaned, insert its barcode and the operation is done!