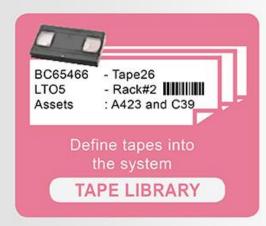

#### **Etere Core**





#### **ETERE TAPE-MANAGEMENT SOLUTIONS**















# **Tape Workflows**





### Tape Loan



Perform an accurate loan of tapes by inserting all relevant data related to the operation (i.e.: company, responsible, dates, tape, etc)



### Fast Tape Loan



With FAST LOAN, you just have to select the department from which the tape will be loaned, insert its barcode and the operation is done!

### Tape Return



If a loaned tape has been returned, update the system with just one click

FAST RESTITUTION
allows the selection of all
the loaned tapes that are
already returned







### **Tape Dubbing**



# Tape Info



#### Timecode & Media



### Racks Management



**Racks List** 

Position inside racks



# **Assets Not Tapes**



#### Codes



Create profiles for the automatic management of codes

# Virtual Space



#### **Med