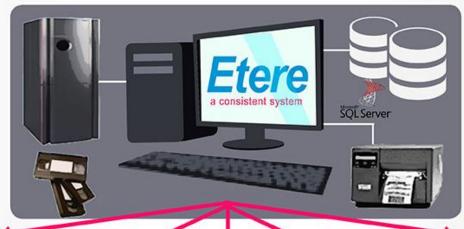

#### **Etere Core**





#### **ETERE TAPE-MANAGEMENT SOLUTIONS**















# **Tape Workflows**





### Tape Loan



Perform an accurate loan of tapes by inserting all relevant data related to the operation (i.e.: company, responsible, dates, tape, etc)



### Fast Tape Loan



With FAST LOAN, you just have to select the department from which the tape will be loaned, insert its barcode and the operation is done!

### Tape Return



If a loaned tape has been returned, update the system with just one click

FAST RESTITUTION
allows the selection of all
the loaned tapes that are
already returned







### **Tape Dubbing**



# Tape Info



#### Timecode & Media



### Racks Management



**Racks List** 

Position inside racks



# **Assets Not Tapes**



#### Codes



Create profiles for the automatic management of codes

# Virtual Space



#### **Media