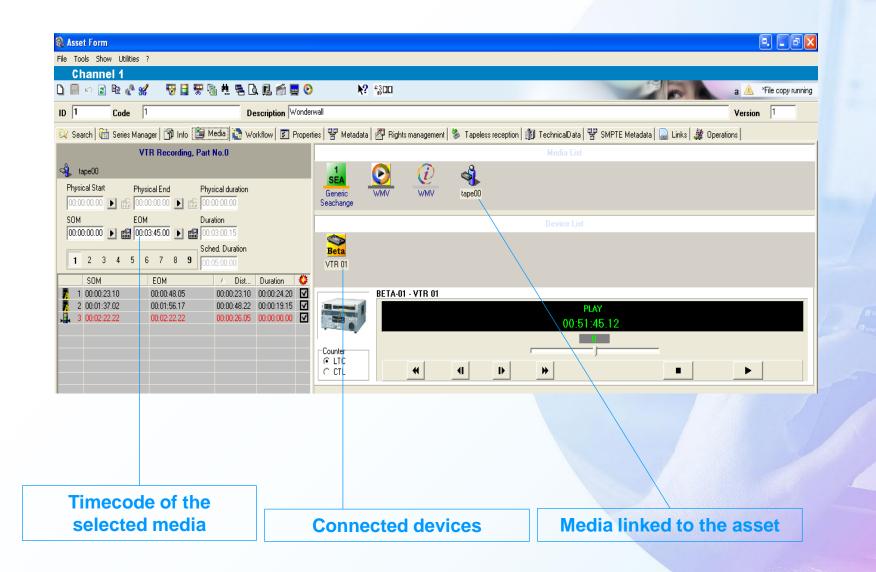

#### **Etere Core**





#### **ETERE TAPE-MANAGEMENT SOLUTIONS**















# **Tape Workflows**





### Tape Loan



Perform an accurate loan of tapes by inserting all relevant data related to the operation (i.e.: company, responsible, dates, tape, etc)



### Fast Tape Loan



With FAST LOAN, you just have to select the department from which the tape will be loaned, insert its barcode and the operation is done!

### Tape Return



If a loaned tape has been returned, update the system with just one click

FAST RESTITUTION
allows the selection of all
the loaned tapes that are
already returned







### **Tape Dubbing**



# Tape Info



#### Timecode & Media



### Racks Management



**Racks List** 

Position inside racks



# **Assets Not Tapes**



#### Codes



Create profiles for the automatic management of codes

# Virtual Space



#### **Media Cockpit**

**Videoserver Archived** Tape on loan Low-res **Tape** Asset Form File Tools Show Utilities ? Channel 1 ₹ 📑 🐺 🔓 😃 🔁 🖸 📵 💣 💆 🕑 **№?** a 🛕 \*File copy running Code Description Wonderwall Version 🕰 Search 🖟 Series Manager 🕦 Info 🛅 Media 🚵 Workflow 📝 Properties 👺 Metadata 🥻 Rights management 🐉 Tapeless reception 📳 TechnicalData 🕏 SMPTE Metadata 🕼 Links 🎉 Operations VTR Recording, Part No.0 tape00 OMN OMN MAV Physical Start Physical End Physical duration Backup Tape 2001 2001 copy 00:00:00.00 00:00:00.00 00:00:00.00 Odissey SPA Duration 00:00:00.00 🕟 😭 00:03:45.00 🕟 😭 00:03:00.15 Sched, Durat