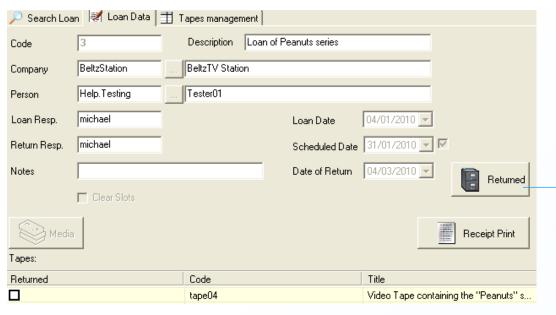

### Tape Loan

Perform an accurate loan of tapes by inserting all relevant data related to the operation (i.e.: company, responsible, dates, tape, etc)