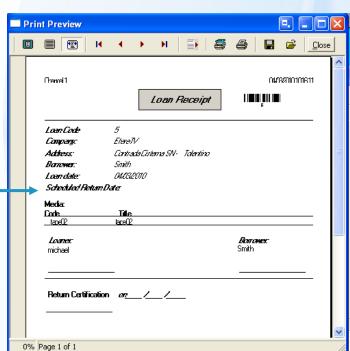

### Tape Loan

Perform an accurate loan of tapes by inserting all relevant data related to the operation (i.e.: company, responsible, dates, tape, etc)