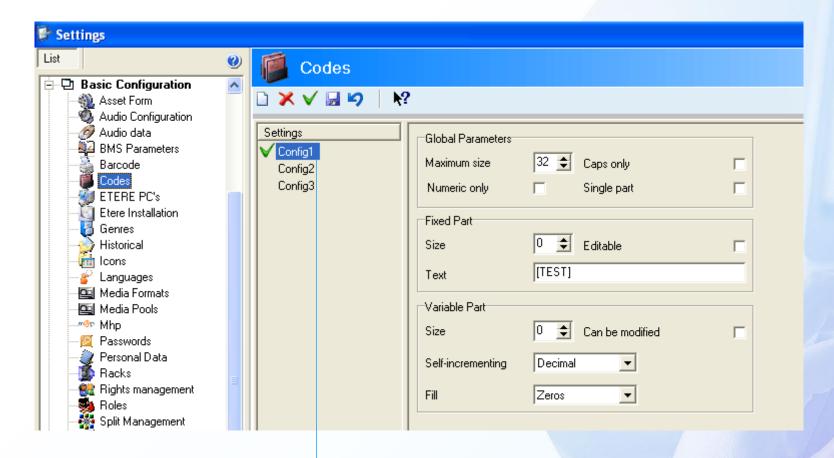

#### **Etere Core**





#### **ETERE TAPE-MANAGEMENT SOLUTIONS**















# **Tape Workflows**





### Tape Loan



Perform an accurate loan of tapes by inserting all relevant data related to the operation (i.e.: company, responsible, dates, tape, etc)



### Fast Tape Loan



With FAST LOAN, you just have to select the department from which the tape will be loaned, insert its barcode and the operation is done!

### Tape Return



If a loaned tape has been returned, update the system with just one click

FAST RESTITUTION
allows the selection of all
the loaned tapes that are
already returned







### **Tape Dubbing**



# Tape Info



#### Timecode & Media



### Racks Management



**Racks List** 

Position inside racks



# **Assets Not Tapes**



#### Codes



Create profiles for the automatic management of codes

# Virtual Space



#### **Media Cockpit**

**Videoserver Archived** Tape on loan Low-res **Tape** Asset Form File Tools Show Utilities ? Channel 1 ₹ 📑 🐺 🔓 😃 🔁 🖸 📵 💣 💆 🕑 **№?** a 🛕 \*File copy running Code Description Wonderwall Version 🕰 Search 🖟 Series Manager 🕦 Info 🛅 Media 🚵 Workflow 📝 Properties 👺 Metadata 🥻 Rights management 🐉 Tapeless reception 📳 TechnicalData 🕏 SMPTE Metadata 🕼 Links 🎉 Operations VTR Recording, Part No.0 tape00 OMN OMN MAV Physical Start Physical End Physical duration Backup Tape 2001 2001 copy 00:00:00.00 00:00:00.00 00:00:00.00 Odissey SPA Duration 00:00:00.00 🕟 😭 00:03:45.00 🕟 😭 00:03:00.15 Sched, Duration △ Dist... Duration SOM EOM **1** 00:00:23.10 00:00:23.10 00:00:24.20 🔽 00:00:48.05 ODISSEA NELLO SPAZI