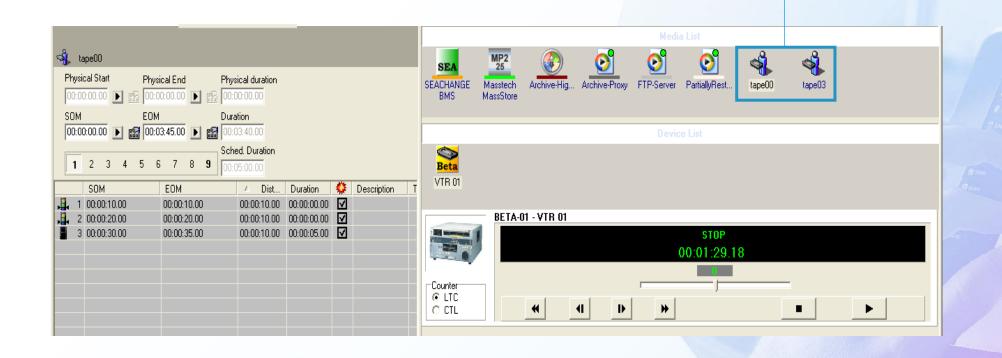

#### Files on Different Devices

Etere allows to store unlimited versions of a video file across different tapes