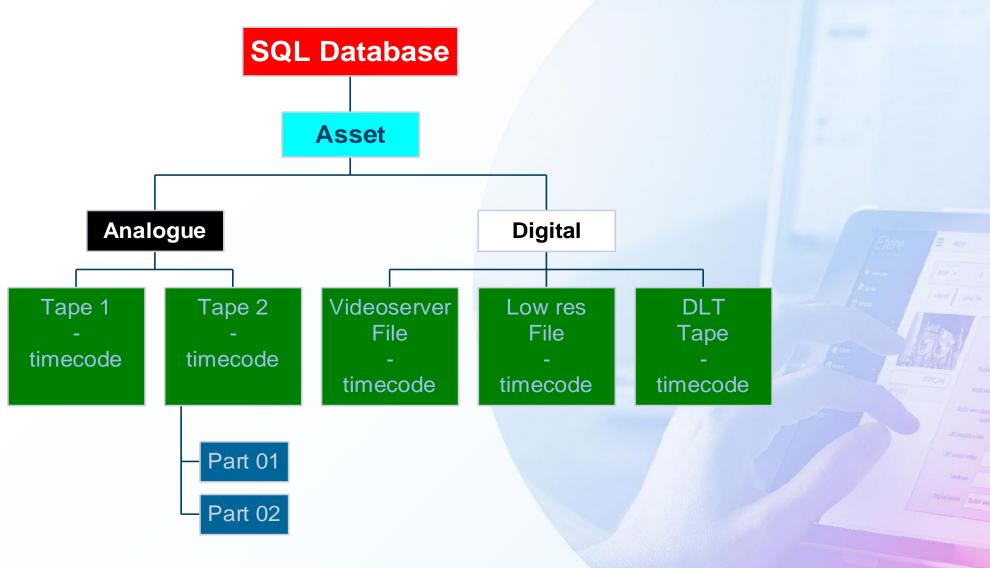

#### Files on Different Devices

Etere allows to store unlimited versions of a video file across different tapes

## Digital Tape Content