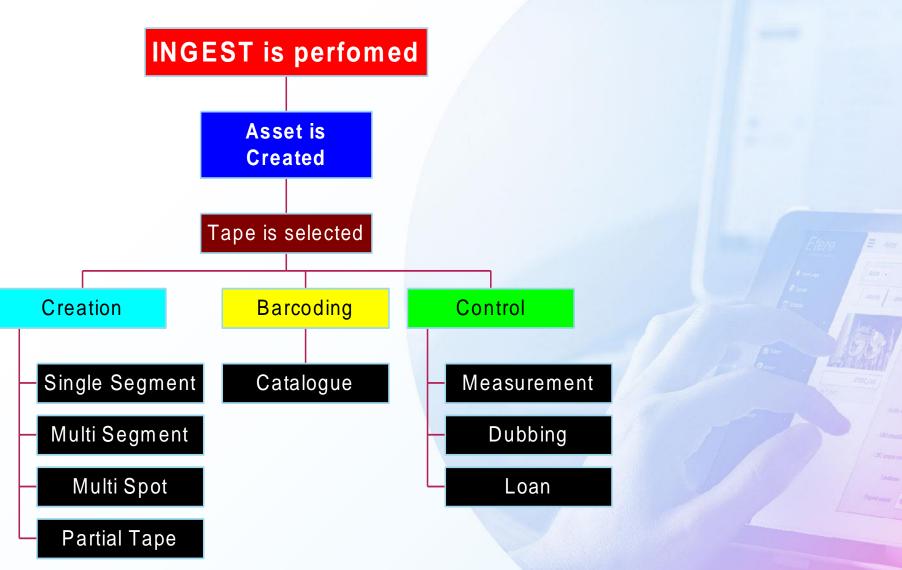

# **Tape Workflows**

### Tape Loan

Perform an accurate loan of tapes by inserting all relevant data related to the operation (i.e.: company, responsible, dates, tape, etc)

### Fast Tape Loan

With FAST LOAN, you just have to select the department from which the tape will be loaned, insert its barcode and the operation is done!

### Tape Return

If a loaned tape has been returned, update the system with just one click

FAST RESTITUTION
allows the selection of all
the loaned tapes that are
already returned

### **Tape Dubbing**