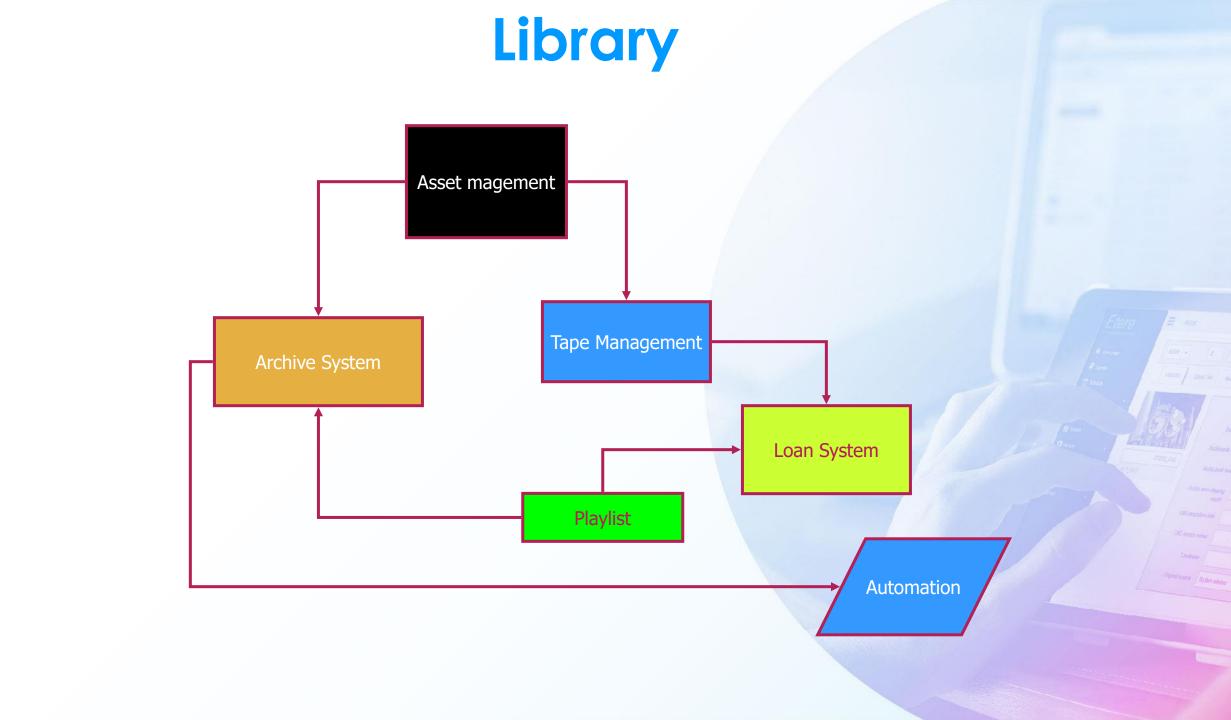

### Racks Management

**Racks List** 

Position inside racks

# **Assets Not Tapes**

# Virtual Space