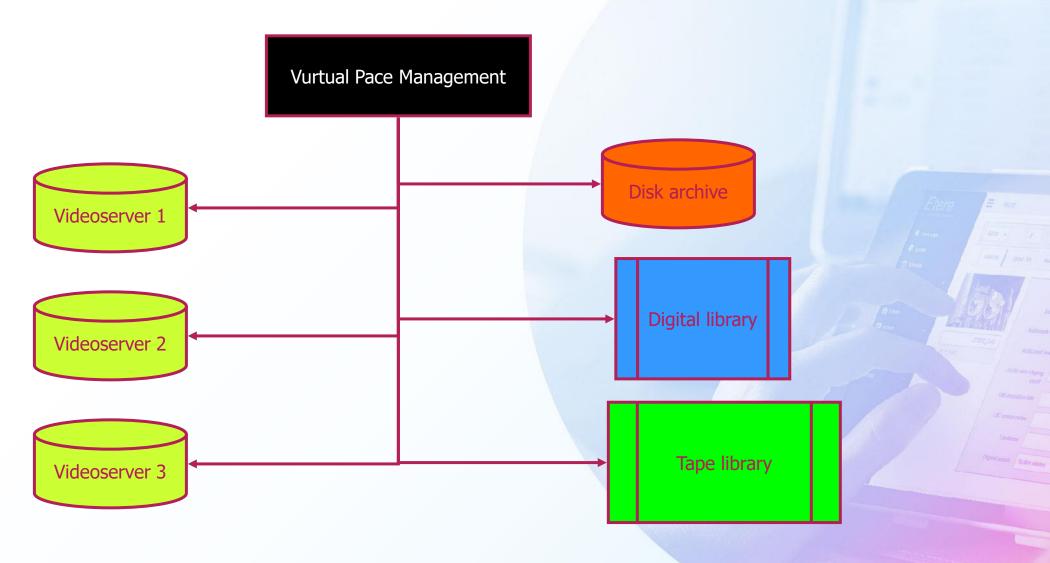

OLUTIONS**















# **Tape Workflows**





### Tape Loan



Perform an accurate loan of tapes by inserting all relevant data related to the operation (i.e.: company, responsible, dates, tape, etc)



### Fast Tape Loan



With FAST LOAN, you just have to select the department from which the tape will be loaned, insert its barcode and the operation is done!

### Tape Return



If a loaned tape has been returned, update the system with just one click

FAST RESTITUTION
allows the selection of all
the loaned tapes that are
already returned







### **Tape Dubbing**



# Tape Info



#### Timecode & Media



### Racks Management



**Racks List** 

Position inside racks



# **Assets Not Tapes**



#### Codes



Create profiles for the automatic management of codes

# Virtual Space



#### **Media Cockpit**

**Videoserver Archived** Tape on loan Low-res **Tape** Asset Form File Tools Show Utilities ? Channel 1 ₹ 📑 🐺 🔓 😃 🔁 🖸 📵 💣 💆 🕑 **№?** a 🛕 \*File copy running Code Description Wonderwall Version 🕰 Search 🖟 Series Manager 🕦 Info 🛅 Media 🚵 Workflow 📝 Properties 👺 Metadata 🥻 Rights management 🐉 Tapeless reception 📳 TechnicalData 🕏 SMPTE Metadata 🕼 Links 🎉 Operations VTR Recording, Part No.0 tape00 OMN OMN MAV Physical Start Physical End Physical duration Backup Tape 2001 2001 copy 00:00:00.00 00:00:00.00 00:00:00.00 Odissey SPA Duration 00:00:00.00 🕟 😭 00:03:45.00 🕟 😭 00:03:00.15 Sched, Duration △ Dist... Duration SOM EOM **1** 00:00:23.10 00:00:23.10 00:00:24.20 🔽 00:00:48.05 ODISSEA NELLO SPAZIO **2** 00:01:37.02 00:00:48.22 00:00:19.15 00:01:56.17 00:00:26.05 00:00: