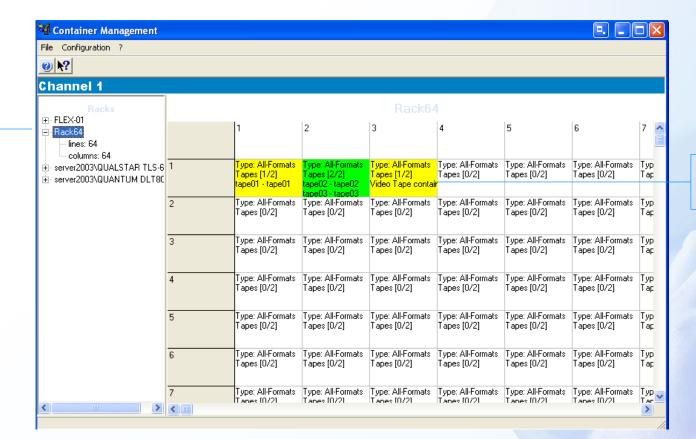

#### **Etere Core**





#### **ETERE TAPE-MANAGEMENT SOLUTIONS**















# **Tape Workflows**





### Tape Loan



Perform an accurate loan of tapes by inserting all relevant data related to the operation (i.e.: company, responsible, dates, tape, etc)



### Fast Tape Loan



With FAST LOAN, you just have to select the department from which the tape will be loaned, insert its barcode and the operation is done!

### Tape Return



If a loaned tape has been returned, update the system with just one click

FAST RESTITUTION
allows the selection of all
the loaned tapes that are
already returned







### **Tape Dubbing**



# Tape Info



#### Timecode & Media



### Racks Management



**Racks List** 

Position inside racks



# **Assets Not Tapes**



#### Codes



Create profiles for the automatic management of codes

# Virtual Space



#### **Media Cockpit**

**Videoserver Archived** Tape on loan Low-res **Tape** Asset Form File Tools Show Utilities ? Channel 1 ₹ 📑 🐺 🔓 😃 🔁 🖸 📵 💣 💆 🕑 **№?** a 🛕 \*File copy running Code Description Wonderwall Version 🕰 Search 🖟 Series Manager 🕦 Info 🛅 Media 🚵 Workflow 📝 Properties 👺 Metadata 🥻 Rights management 🐉 Tapeless reception 📳 TechnicalData 🕏 SMPTE Metadata 🕼 Links 🎉 Operations VTR Recording, Part No.0 tape00 OMN OMN MAV Physical Start Physical End Physical duration Backup Tape 2001 2001 copy 00:00:00.00 00:00:00.00 00:00:00.00 Odissey SPA Duration 00:00:00.00 🕟 😭 00:03:45.00 🕟 😭 00:03:00.15 Sched, Duration △ Dist... Duration S