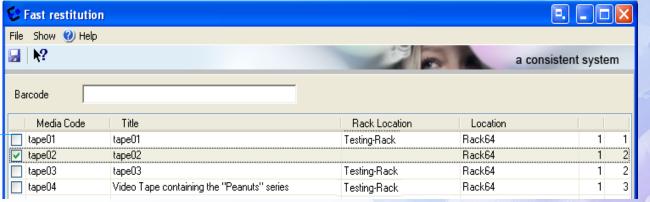

### Tape Return

If a loaned tape has been returned, update the system with just one click

FAST RESTITUTION
allows the selection of all
the loaned tapes that are
already returned