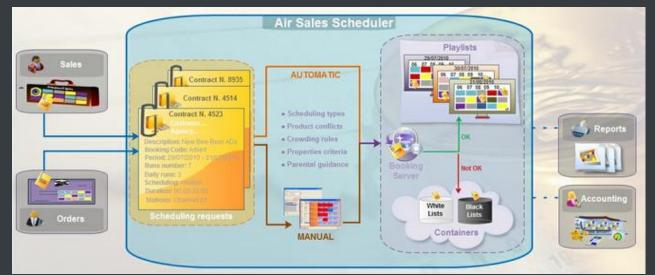

Scheduling is automatically performed by the **Air Sales Scheduler**, the dedicated air-time programming tool for contractual events that offers the maximum of accuracy and flexibility on placing events within commercial schedules, empowered with an intuitive interface that enables an easy scheduling management: