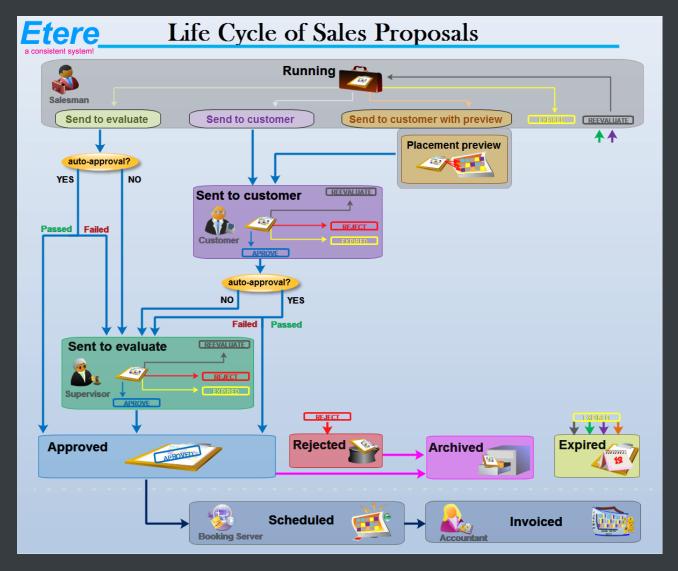

# ▼ 2.1. Sales

The **Sales** module allows elaborating proposals that includes **multiple product details** which can be made up by multiple assets (e.g. for different channels or periods), allowing supervisors to manage the scheduled proposals though the following approval process:

A customer-tailored elaboration of Sales proposals is possible thanks to the use of flexible schedule grids improved with key booking features such as an automatic pricing based on day parts (e.g.: breakfast, lunch, dinner and late-night) and a powerful spot placement based on key scheduling criteria (i.e.: top, bottom, priority, rotation or optimization).