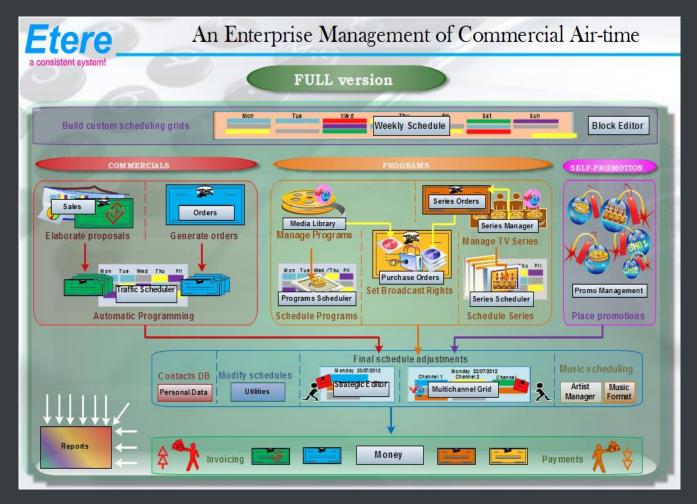

## **2.** SOLUTION

The core of the proposed solution is **Etere Air Sales**, a complete, modular and scalable traffic system for the management of the planning and commercial processes of a broadcaster. From planning to playout, it provides specialist application modules to manage sales, planning, presentation, scheduling and invoicing of commercial contents.

In this chapter will be detailed the features and functioning of the modules that compose the **Air Sales robust suite**, including:

- Sales
- Scheduling
- Invoicing
- Reporting