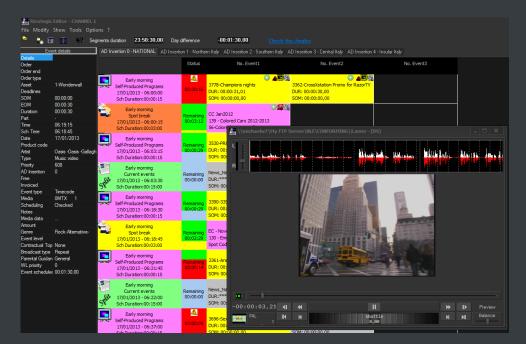

Manual scheduling modifications can be performed from the **Strategic Editor**, which provides high flexibility based on a schedule grid structure; it integrates schedules with the assets' database, ensuring a rock-solid scheduling where only valid events can be placed:

Last but not least, the **Multichannel Grid** is the comprehensive tool for an easier and faster management of schedules in real-time. It provides a common editor for all of your scheduling including automatic and flexible schedules changes, frame-accurate assets planning, intuitive event selections and automatic rights verification; thus allowing you to be sure that only valid events are scheduled before they are aired: