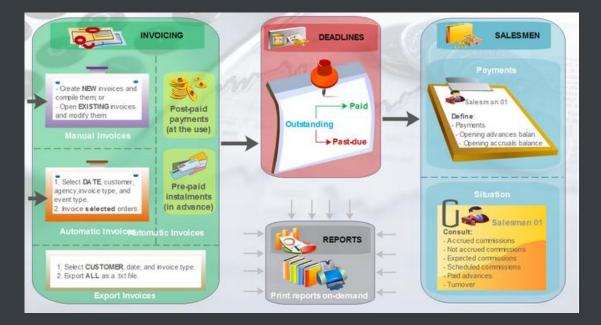

In this chapter will be detailed the features and functioning of the modules that compose the **Air Sales robust suite**, including:

- Sales
- Scheduling
- Invoicing
- Reporting