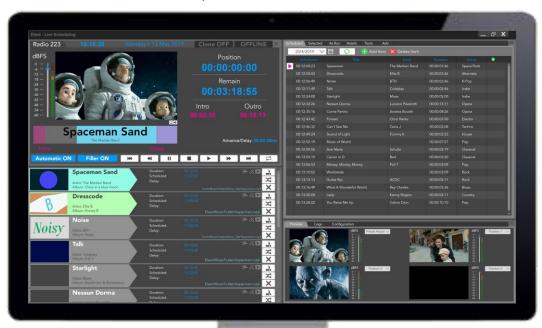

## **Key Features**

- IP audio and video native
- Real-time monitoring and preview
- Present radio programs on multiple platforms
- Manage direct and live to stream
- Manage live commercial and music scheduling
- Edit fade and mix between tracks
- Control PTZ cameras
- Graphics and logos insertion
- Preset the complete schedule for the day
- Define programming periods with a rotation option
- Song selection based on customisable criteria
- Customisable CG, for crawls, rolls, weather, traffic and more...

#### **Etere Radio-Live**

- Microphone control panel
- Fast, accurate and easy switching
- Picture-in-Picture
- Ad space management
- Track campaigns and budgets
- Real-time access to sales figures and inventory data
- Schedule your music automatically
- Configurable architecture supports hundreds of stations or channels
- Add/update playlists from social media
- News tickers and custom carousels
- Manage stories with multiple media